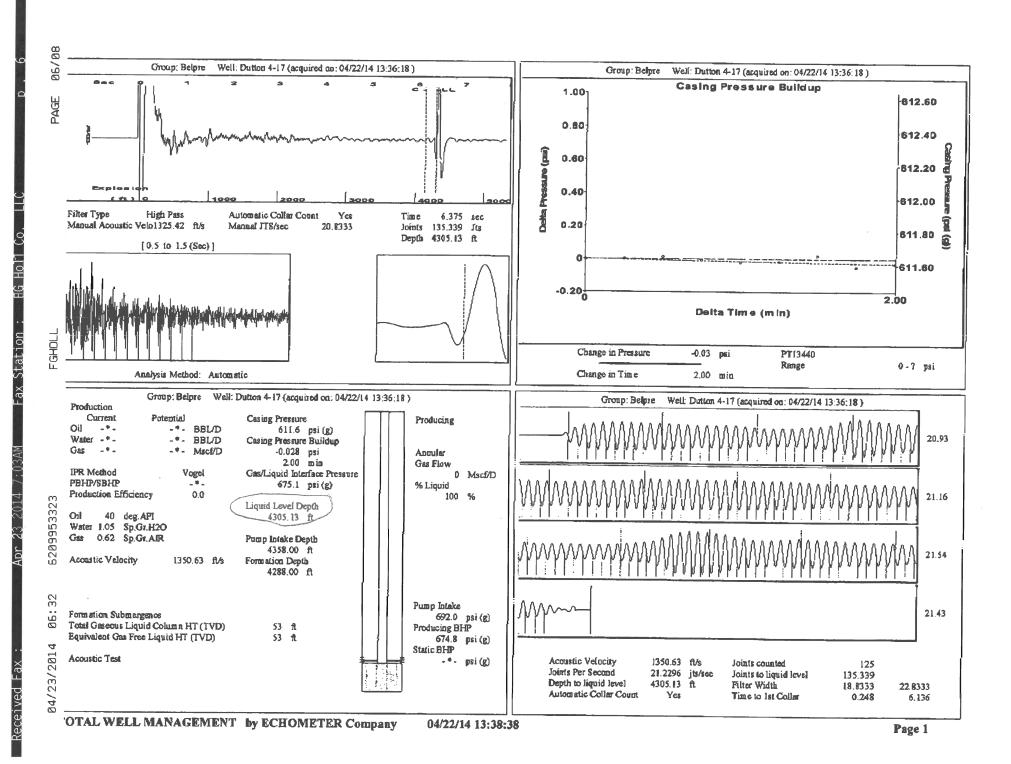

| KCC District Office #4 - 2301 E. 13th Street, Hays, KS 67601-2651                             | Phone 785.625.0550 |  |



Conservation Division District Office No. 1 210 E. Frontview, Suite A Dodge City, KS 67801



Phone: 620-225-8888 Fax: 620-225-8885 http://kcc.ks.gov/

Sam Brownback, Governor

Shari Feist Albrecht, Chair Jay Scott Emler, Commissioner Pat Apple, Commissioner

April 24, 2014

Rebecca George F. G. Holl Company L.L.C. 9431 E CENTRAL STE 100 WICHITA, KS 67206-2563

Re: Temporary Abandonment API 15-047-21223-00-00 DUTTON 4-17 NE/4 Sec.17-24S-16W Edwards County, Kansas

## Dear Rebecca George:

"Your temporary abandonment (TA) application for the well listed above has been approved. In accordance with K.A.R. 82-3-111 the TA status of this well will expire 04/24/2015.

- \* If you return this well to service or plug it, please notify the District Office.
- \* If you sell this well you are requi