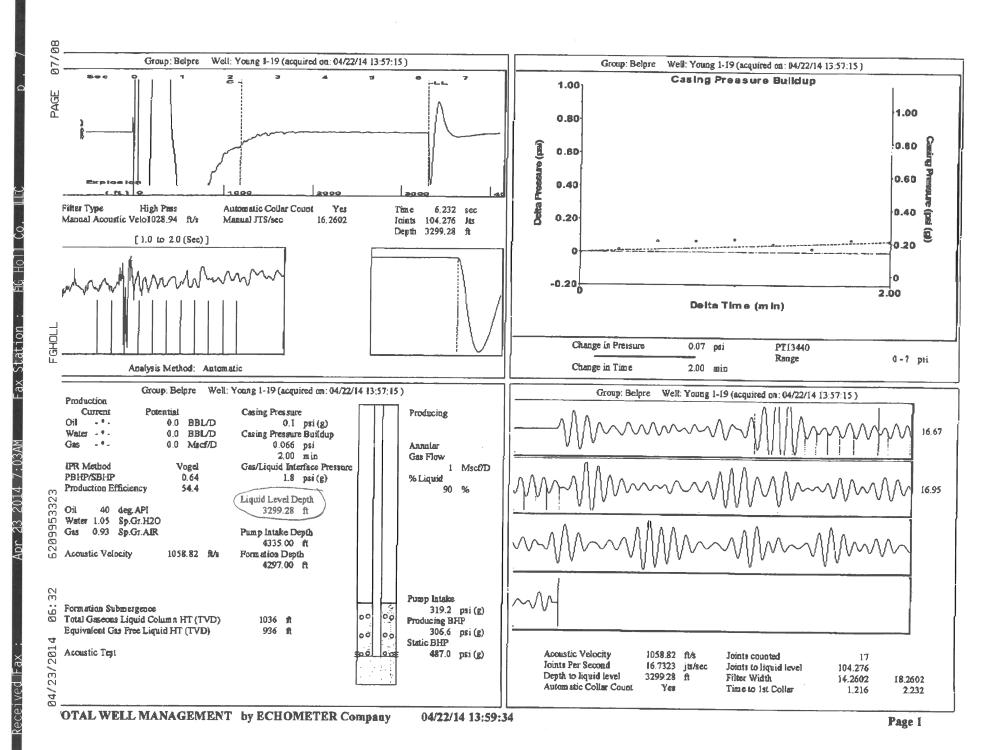

100   100   100   100   100   100   100   100   100   100   100   100   100   100   100   100   100   100   100   100   100   100   100   100   100   100   100   100   100   100   100   100   100   100   100   100   100   100   100   100   100   100   100   100   100   100   100   100   100   100   100   100   100   100   100   100   100   100   100   100   1   | KCC District Office #2 / UPGS - 3450 N. Rock Road, Building 600, Suite 601, Wichita, KS 67226 | Phone 316.630.4000 |  |
| The control of the co | KCC District Office #3 - 1500 SW Seventh Steet, Chanute, KS 66720                             | Phone 620.432.2300 |  |
| dies trees trees that the large trees tree | KCC District Office #4 - 2301 E. 13th Street, Hays, KS 67601-2651                             | Phone 785.625.0550 |  |



Conservation Division District Office No. 1 210 E. Frontview, Suite A Dodge City, KS 67801



Phone: 620-225-8888 Fax: 620-225-8885 http://kcc.ks.gov/

Sam Brownback, Governor

Shari Feist Albrecht, Chair Jay Scott Emler, Commissioner Pat Apple, Commissioner

May 01, 2014

Rebecca George F. G. Holl Company L.L.C. 9431 E CENTRAL STE 100 WICHITA, KS 67206-2563

Re: Temporary Abandonment API 15-185-20156-00-01 YOUNG OWWO 1 NW/4 Sec.19-24S-15W Stafford County, Kansas

## Dear Rebecca George:

"Your temporary abandonment (TA) application for the well listed above has been approved. In accordance with K.A.R. 82-3-111 the TA status of this well will expire 05/01/2015.

- \* If you return this well to service or plug it, please notify the District Office.
- \* If you sell this well you are requi