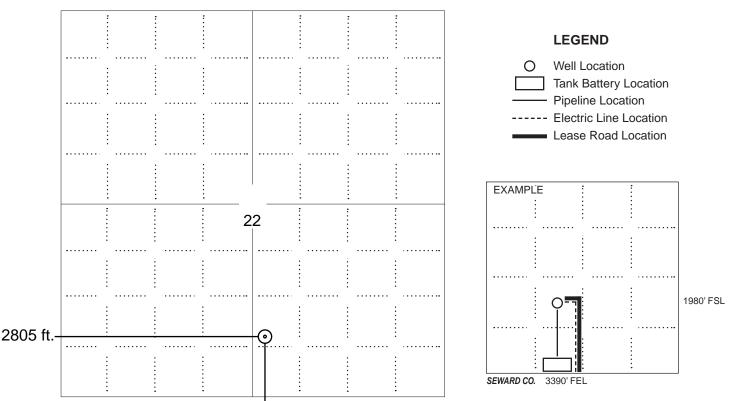

#### IN ALL CASES PLOT THE INTENDED WELL ON THE PLAT BELOW

In all cases, please fully complete this side of the form. Include items 1 through 5 at the bottom of this page.

| Operator:                             | Location of Well: County:                                                                            |  |  |  |
|---------------------------------------|------------------------------------------------------------------------------------------------------|--|--|--|
| Lease:                                |                                                                                                      |  |  |  |
| Number of Acres attributable to well: | Is Section: Regular or Irregular                                                                     |  |  |  |
|                                       | If Section is Irregular, locate well from nearest corner boundary.  Section corner used: NE NW SE SW |  |  |  |
| PLAT                                  |                                                                                                      |  |  |  |

Show location of the well. Show footage to the nearest lease or unit boundary line. Show the predicted locations of lease roads, tank batteries, pipelines and electrical lines, as required by the Kansas Surface Owner Notice Act (House Bill 2032).

You may attach a separate plat if desired.

NOTE: In all cases locate the spot of the proposed drilling locaton.

#### In plotting the proposed location of the well, you must show:

- 1. The manner in which you are using the depicted plat by identifying section lines, i.e. 1 section, 1 section with 8 surrounding sections, 4 sections, etc.
- 2. The distance of the proposed drilling location from the south / north and east / west outside section lines.
- 3. The distance to the nearest lease or unit boundary line (in footage).
- 4. If proposed location is located within a prorated or spaced field a certificate of acreage attribution plat must be attached: (C0-7 for oil wells; CG-8 for gas wells).
- 5. The predicted locations of lease roads, tank batteries, pipelines, and electrical lines.