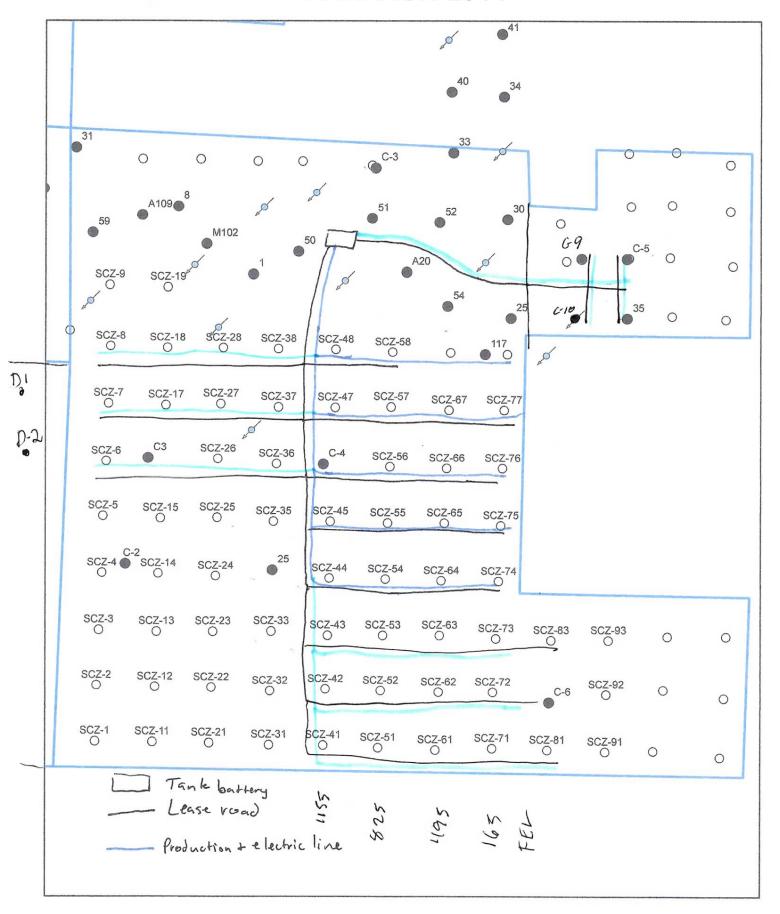

#### IN ALL CASES PLOT THE INTENDED WELL ON THE PLAT BELOW

In all cases, please fully complete this side of the form. Include items 1 through 5 at the bottom of this page.

| Operator:                             | Location of Well: County:                                                                            |  |  |  |
|---------------------------------------|------------------------------------------------------------------------------------------------------|--|--|--|
| Lease:                                |                                                                                                      |  |  |  |
| Number of Acres attributable to well: | Is Section: Regular or Irregular                                                                     |  |  |  |
|                                       | If Section is Irregular, locate well from nearest corner boundary.  Section corner used: NE NW SE SW |  |  |  |
| PLAT                                  |                                                                                                      |  |  |  |

Show location of the well. Show footage to the nearest lease or unit boundary line. Show the predicted locations of lease roads, tank batteries, pipelines and electrical lines, as required by the Kansas Surface Owner Notice Act (House Bill 2032).

#### In plotting the proposed location of the well, you must show:

- 1. The manner in which you are using the depicted plat by identifying section lines, i.e. 1 section, 1 section with 8 surrounding sections, 4 sections, etc.
- 2. The distance of the proposed drilling location from the south / north and east / west outside section lines.
- 3. The distance to the nearest lease or unit boundary line (in footage).
- 4. If proposed location is located within a prorated or spaced field a certificate of acreage attribution plat must be attached: (C0-7 for oil wells; CG-8 for gas wells).
- 5. The predicted locations of lease roads, tank batteries, pipelines, and electrical lines.