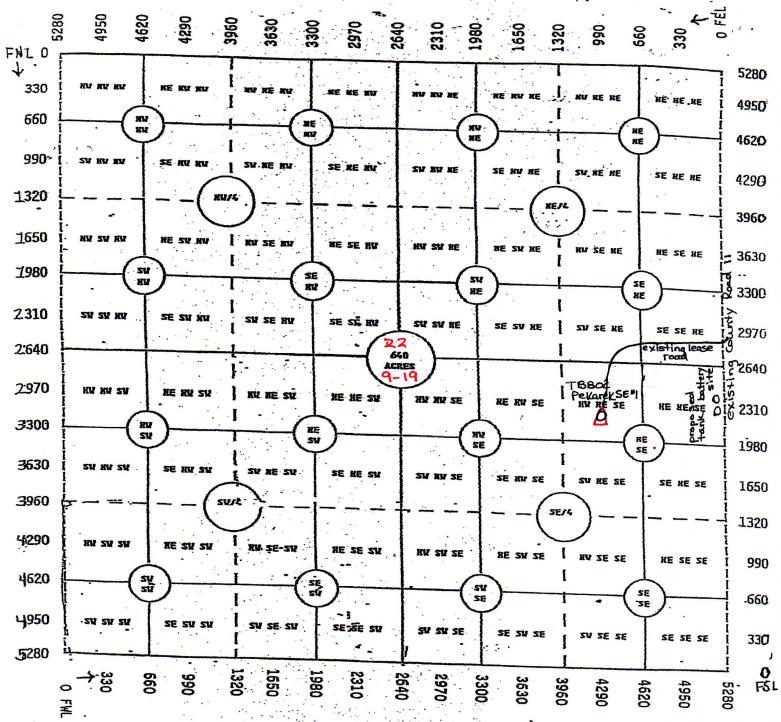

## The Bill Bowman Oil Company

Pekarek SE Lease SE/40f S22-T95-R19W Rooks County, Kansas

If Production Pipe is set, we will set a tank battery to East of Pekarek SE \*1 at county road 11

11