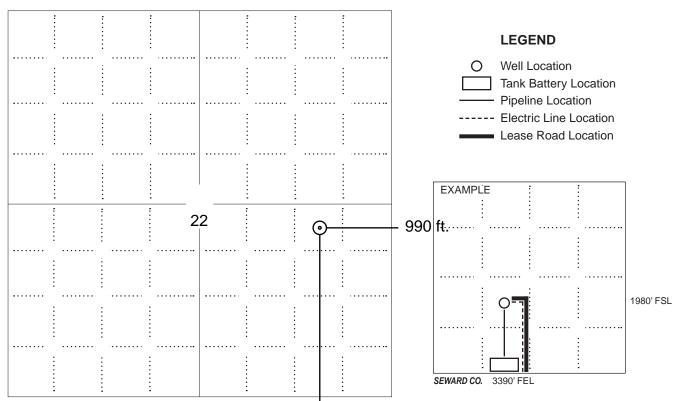

#### IN ALL CASES PLOT THE INTENDED WELL ON THE PLAT BELOW

In all cases, please fully complete this side of the form. Include items 1 through 5 at the bottom of this page.

| Operator:                             | Location of Well: County:                                                                            |
|---------------------------------------|------------------------------------------------------------------------------------------------------|
| Lease:                                | feet from N / S Line of Section                                                                      |
| Well Number:                          | feet from E / W Line of Section                                                                      |
| Field:                                | Sec Twp S. R 🗌 E 🔲 W                                                                                 |
| Number of Acres attributable to well: | Is Section: Regular or Irregular                                                                     |
|                                       | If Section is Irregular, locate well from nearest corner boundary.  Section corner used: NE NW SE SW |

#### **PLAT**

Show location of the well. Show footage to the nearest lease or unit boundary line. Show the predicted locations of lease roads, tank batteries, pipelines and electrical lines, as required by the Kansas Surface Owner Notice Act (House Bill 2032).

You may attach a separate plat if desired.

NOTE: In all cases locate the spot of the proposed drilling locaton.

2310 ft.

#### In plotting the proposed location of the well, you must show:

- 1. The manner in which you are using the depicted plat by identifying section lines, i.e. 1 section, 1 section with 8 surrounding sections, 4 sections, etc.
- 2. The distance of the proposed drilling location from the south / north and east / west outside section lines.
- 3. The distance to the nearest lease or unit boundary line (in footage).
- 4. If proposed location is located within a prorated or spaced field a certificate of acreage attribution plat must be attached: (C0-7 for oil wells; CG-8 for gas wells).
- 5. The predicted locations of lease roads, tank batteries, pipelines, and electrical lines.