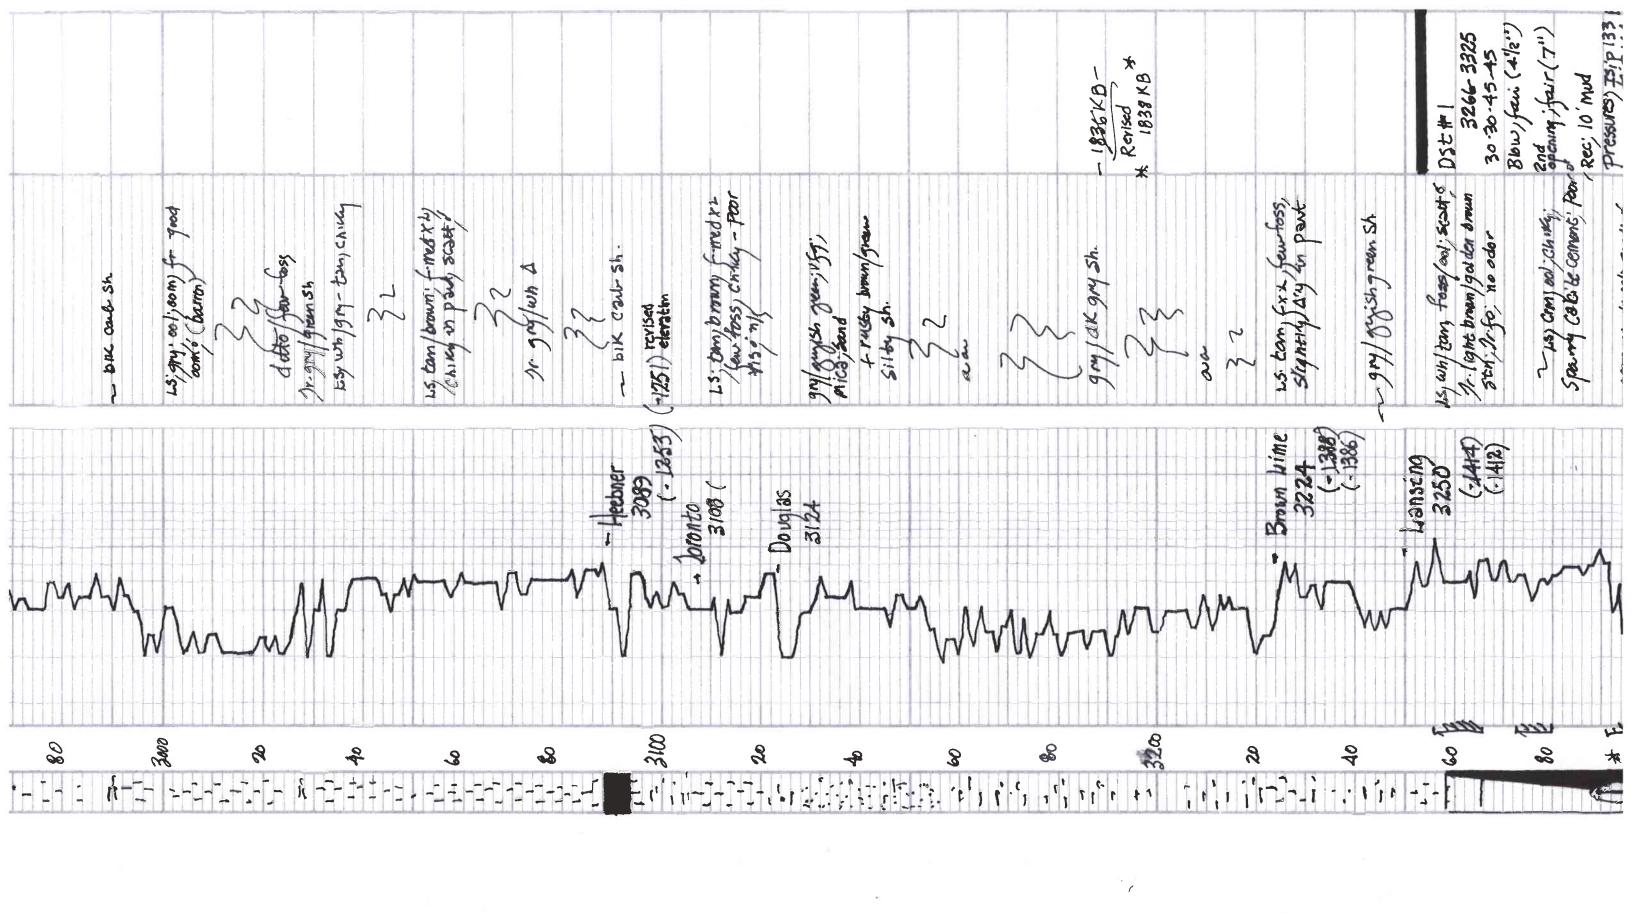

### Tops

| Name             | Тор  | Datum |
|------------------|------|-------|
| ANHYDRITE        | 567  | +1271 |
| BASE ANHYDRITE   | 587  | +1251 |
| HEEBNER          | 3085 | -1247 |
| TORONTO          | 3404 | -1266 |
| DOUGLAS          | 3120 | -1282 |
| BROWN LIME       | 3221 | -1383 |
| LANSING          | 3248 | -1410 |
| BASE KANSAS CITY | 3490 | -1652 |
| 1ST SIMPSON SAND | 3520 | -1682 |
| 2ND SIMPSON SAND | 3527 | -1689 |
| ARBUCKLE         | 3554 | -1716 |