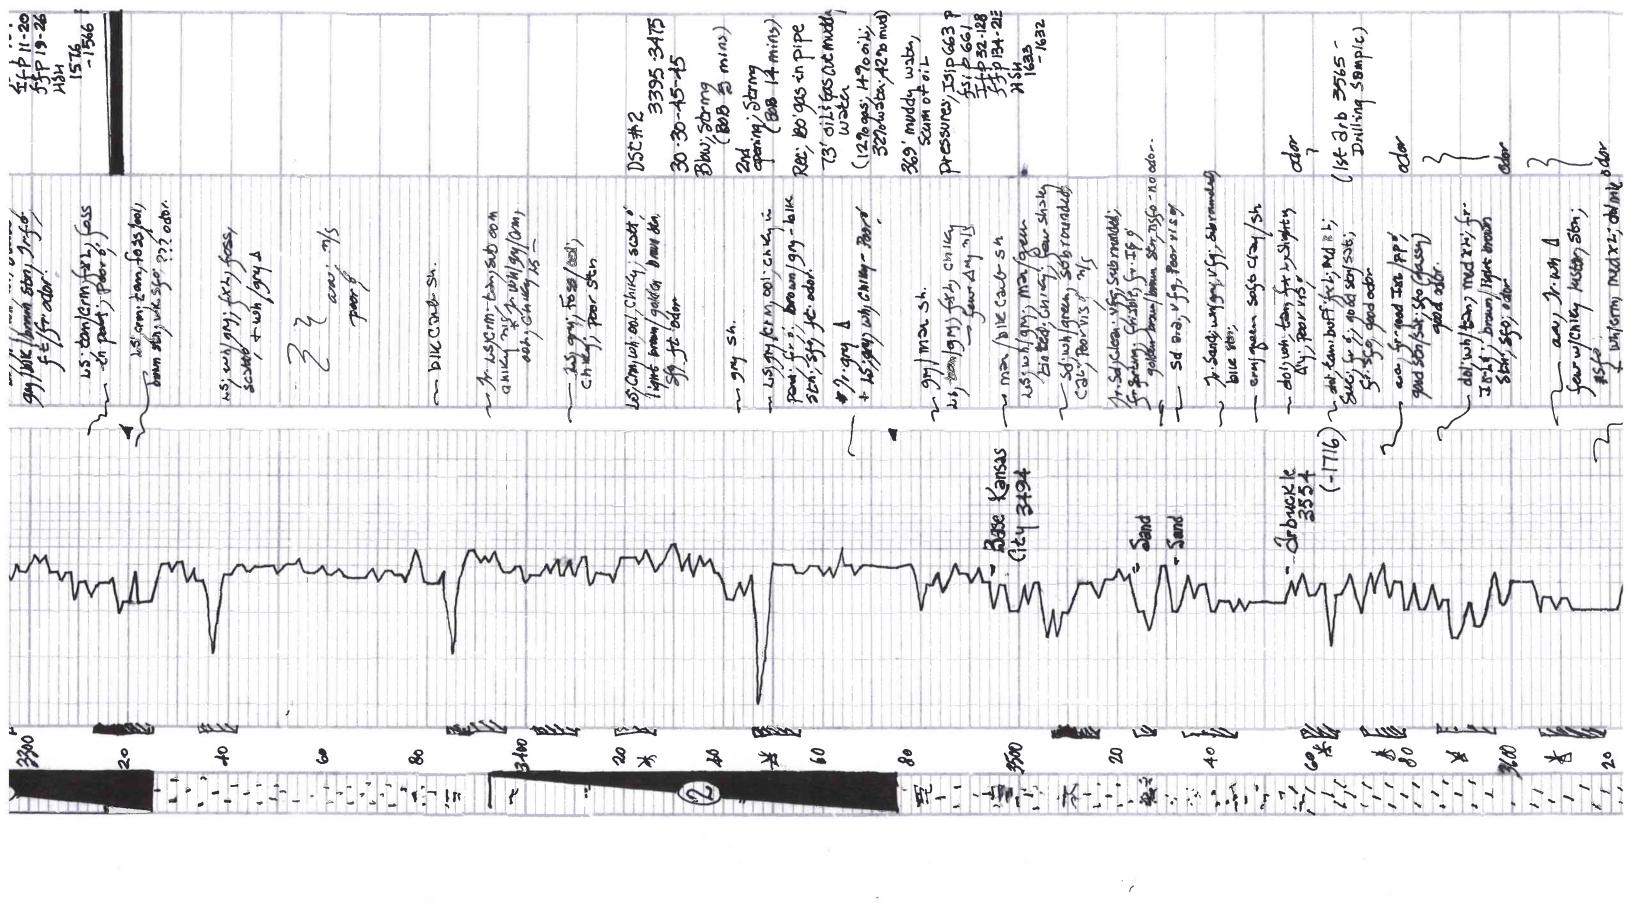

# HOISINGTON, KANSAS 67544

(800) 542-7313

**DRILL-STEM TEST TICKET** 

TIME ON: 1815 (2/27)

TIME OFF: 0045 (2/28)

| FILE: AKN1-:                                                  | 20DST11                                                        |
|---------------------------------------------------------------|----------------------------------------------------------------|
| Company L.D. DRILLING, INC.                                   | Lease & Well No. AIKEN #1-20                                   |
| Contractor_PETROMARK DRILLING, LLC-RIG 2                      |                                                                |
| Elevation 1836 GL EST. Formation LANS. C-                     | F Effective PayFt. Ticket NoM618                               |
| Date <u>2/27/2014</u> Sec. <u>20</u> Twp. <u>22</u> S R       | ange11_W CountySTAFFORDStateKANSAS                             |
| Test Approved By JIM MUSGROVE                                 | Diamond Representative MIKE COCHRAN                            |
| Formation Test No. 1 Interval Tested from 32                  | 266 ft. to 3325 ft. Total Depth 3325 ft.                       |
| Packer Depthin.                                               | Packer depth NA_ft. Size6_3/4 in.                              |
| Packer Depth 3266 ft. Size 6 3/4 in.                          | Packer depthin.                                                |
| Depth of Selective Zone Set                                   |                                                                |
| Top Recorder Depth (Inside) 3255 ft.                          | Recorder Number         0063         Cap.         6,000 P.S.I. |
| Bottom Recorder Depth (Outside)ft.                            | Recorder Number 6884 Cap. 5,000 P.S.I.                         |
| Below Straddle Recorder Depthft.                              | Recorder Number Cap P.S.I.                                     |
| Mud Type CHEM Viscosity 51                                    | Drill Collar Length 117 ft. I.D. 2 1/4 in.                     |
| Weight         9.2         Water Loss         8.8         cc. | Weight Pipe Length0 ft. I.D2 7/8 in                            |
| Chlorides 6,200 P.P.M.                                        | Drill Pipe Length 3124 ft. I.D 3 1/2 in                        |
| Jars: MakeSTERLINGSerial NumberN/A                            | Test Tool Length 25 ft. Tool Size 3 1/2-IF in                  |
| Did Well Flow?NOReversed OutNO                                | Anchor Length 59 ft. Size 4 1/2-FH in                          |
| Main Hole Size 7 7/8 Tool Joint Size 4 1/2 XH in.             | (32'DP) Surface Choke Size 1 in. Bottom Choke Size 5/8 in      |
| Blow: 1st Open: VWSB, INC. TO 4½"                             | (NO BB)                                                        |
| 2nd Open: WSB INC. TO 7" (NC                                  | OBB)                                                           |
| Recovered30 ft. of DM 100% MUD                                |                                                                |
| Recovered30 ft. of TOTAL FLUID                                |                                                                |
| Recoveredft. of                                               |                                                                |
| Recoveredft. of                                               |                                                                |
| Recoveredft. of                                               | Price Job                                                      |
| Recoveredft. of                                               | Other Charges                                                  |
| Remarks:                                                      | Insurance                                                      |
| TOOL SAMPLE: 100% MUD                                         | Total                                                          |
| 9.20 D.M. A.M.                                                | 44.00 D.M. A.M. 07°F                                           |
| Time Set Packer(s) 8:30 P.M. P.M. Time Started Off Bo         | ntonir.wi. Maximum remperature                                 |
| Initial Hydrostatic Pressure                                  | (                                                              |
| Initial Flow Period                                           | (B) 11 P.S.I. to (C) 20 P.S.I.                                 |
| Initial Closed In Period                                      | (D)133 <sub>P.S.I.</sub>                                       |
| Final Flow Period                                             | (E)19 P.S.I. to (F)26 P.S.I.                                   |
| Final Closed In PeriodMinutes 45                              | (G) 164 P.S.I.                                                 |
| Final Hydrostatic Pressure                                    | (H)1566 <sub>P.S.I.</sub>                                      |

#### Remarks RECOVERED:

73' GSOSWM 12% GAS, 14% OIL, 32% WTR, 42% MUD

369' VSOSGMW 2% GAS,93% WTR, 5% MUD W/ A VERY THIN SCUM OF OIL (252' DP 117'DC)

442' TOTAL FLUID

CHLOR: 60,000 PPM PH:7.0

RW: .15 @ 60 DEG