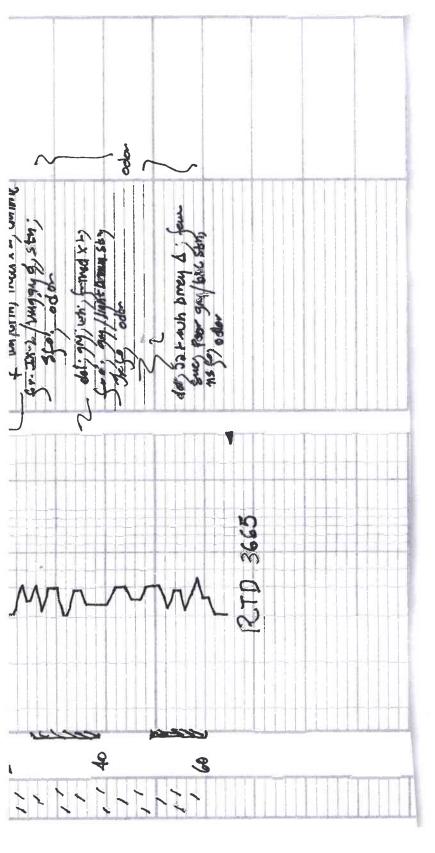

#### Remarks RECOVERED:

73' GSOSWM 12% GAS, 14% OIL, 32% WTR, 42% MUD

369' VSOSGMW 2% GAS,93% WTR, 5% MUD W/ A VERY THIN SCUM OF OIL (252' DP 117'DC)

442' TOTAL FLUID

CHLOR: 60,000 PPM PH:7.0

RW: .15 @ 60 DEG

TOOL SAMPLE: 1% GAS, 4% OIL, 94% WTR, 1% MUD