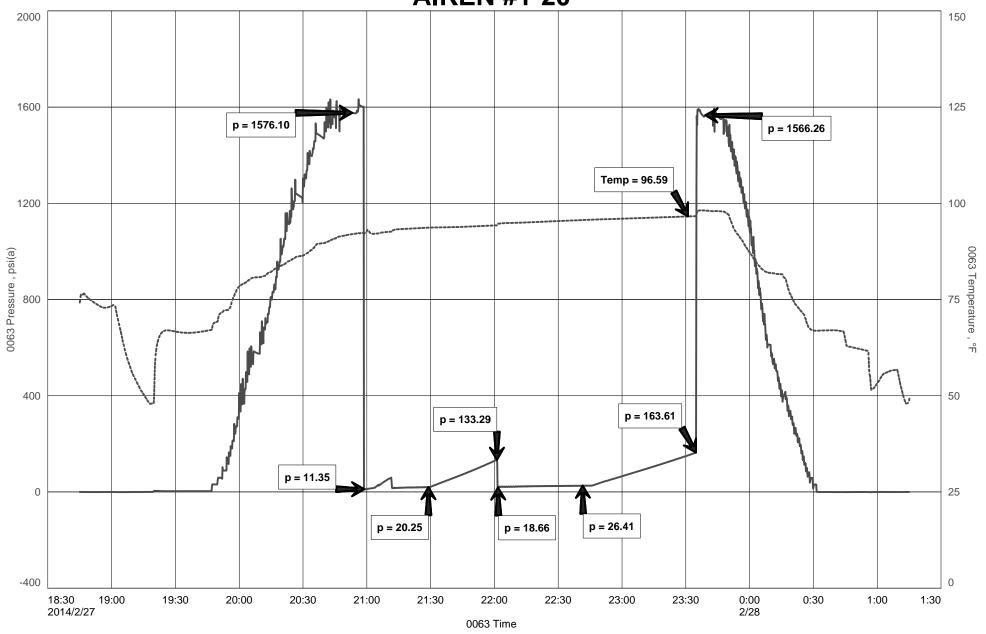

#### **Test Results**

Remarks RECOVERED:

30' DM 100% MUD **30' TOTAL FLUID** 

TOOL SAMPLE: 100% MUD

L.D. DRILLING, INC. DST#1 3266-3325 LANS. C-F Start Test Date: 2014/02/27 Final Test Date: 2014/02/28 AIKEN #1-20 Formation: DST#1 3266-3325 LANS. C-F

# HOISINGTON, KANSAS 67544

(800) 542-7313

**DRILL-STEM TEST TICKET** 

TIME ON: 1815 (2/27)

TIME OFF: 0045 (2/28)

| FILE: AKN1-:                                                  | 20DST11                                                        |
|---------------------------------------------------------------|----------------------------------------------------------------|
| Company L.D. DRILLING, INC.                                   | Lease & Well No. AIKEN #1-20                                   |
| Contractor_PETROMARK DRILLING, LLC-RIG 2                      |                                                                |
| Elevation 1836 GL EST. Formation LANS. C-                     | F Effective PayFt. Ticket NoM618                               |
| Date <u>2/27/2014</u> Sec. <u>20</u> Twp. <u>22</u> S R       | ange11_W CountySTAFFORDStateKANSAS                             |
| Test Approved By JIM MUSGROVE                                 | Diamond Representative MIKE COCHRAN                            |
| Formation Test No. 1 Interval Tested from 32                  | 266 ft. to 3325 ft. Total Depth 3325 ft.                       |
| Packer Depthin.                                               | Packer depth NA_ft. Size6_3/4 in.                              |
| Packer Depth 3266 ft. Size 6 3/4 in.                          | Packer depthin.                                                |
| Depth of Selective Zone Set                                   |                                                                |
| Top Recorder Depth (Inside) 3255 ft.                          | Recorder Number         0063         Cap.         6,000 P.S.I. |
| Bottom Recorder Depth (Outside)ft.                            | Recorder Number 6884 Cap. 5,000 P.S.I.                         |
| Below Straddle Recorder Depthft.                              | Recorder Number Cap P.S.I.                                     |
| Mud Type CHEM Viscosity 51                                    | Drill Collar Length 117 ft. I.D. 2 1/4 in.                     |
| Weight         9.2         Water Loss         8.8         cc. | Weight Pipe Length0 ft. I.D2 7/8 in                            |
| Chlorides 6,200 P.P.M.                                        | Drill Pipe Length 3124 ft. I.D 3 1/2 in                        |
| Jars: MakeSTERLINGSerial NumberN/A                            | Test Tool Length 25 ft. Tool Size 3 1/2-IF in                  |
| Did Well Flow?NOReversed OutNO                                | Anchor Length 59 ft. Size 4 1/2-FH in                          |
| Main Hole Size 7 7/8 Tool Joint Size 4 1/2 XH in.             | (32'DP) Surface Choke Size 1 in. Bottom Choke Size 5/8 in      |
| Blow: 1st Open: VWSB, INC. TO 4½"                             | (NO BB)                                                        |
| 2nd Open: WSB INC. TO 7" (NC                                  | OBB)                                                           |
| Recovered30 ft. of DM 100% MUD                                |                                                                |
| Recovered30 ft. of TOTAL FLUID                                |                                                                |
| Recoveredft. of                                               |                                                                |
| Recoveredft. of                                               |                                                                |
| Recoveredft. of                                               | Price Job                                                      |
| Recoveredft. of                                               | Other Charges                                                  |
| Remarks:                                                      | Insurance                                                      |
| TOOL SAMPLE: 100% MUD                                         | Total                                                          |
| 9.20 D.M. A.M.                                                | 44.00 D.M. A.M. 07°F                                           |
| Time Set Packer(s) 8:30 P.M. P.M. Time Started Off Bo         | ntonir.wi. Maximum remperature                                 |
| Initial Hydrostatic Pressure                                  | (                                                              |
| Initial Flow Period                                           | (B) 11 P.S.I. to (C) 20 P.S.I.                                 |
| Initial Closed In Period                                      | (D)133 <sub>P.S.I.</sub>                                       |
| Final Flow Period                                             | (E)19 P.S.I. to (F)26 P.S.I.                                   |
| Final Closed In PeriodMinutes 45                              | (G) 164 P.S.I.                                                 |
| Final Hydrostatic Pressure                                    | (H)1566 <sub>P.S.I.</sub>                                      |