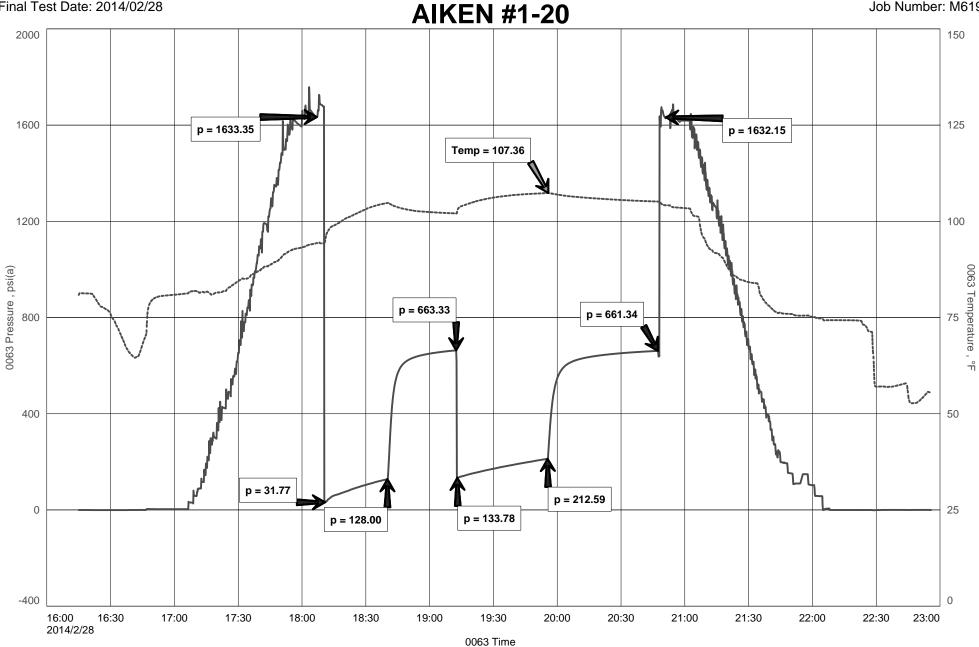

#### Remarks RECOVERED:

73' GSOSWM 12% GAS, 14% OIL, 32% WTR, 42% MUD

369' VSOSGMW 2% GAS,93% WTR, 5% MUD W/ A VERY THIN SCUM OF OIL (252' DP 117'DC)

442' TOTAL FLUID

CHLOR: 60,000 PPM PH:7.0

RW: .15 @ 60 DEG

TOOL SAMPLE: 1% GAS, 4% OIL, 94% WTR, 1% MUD