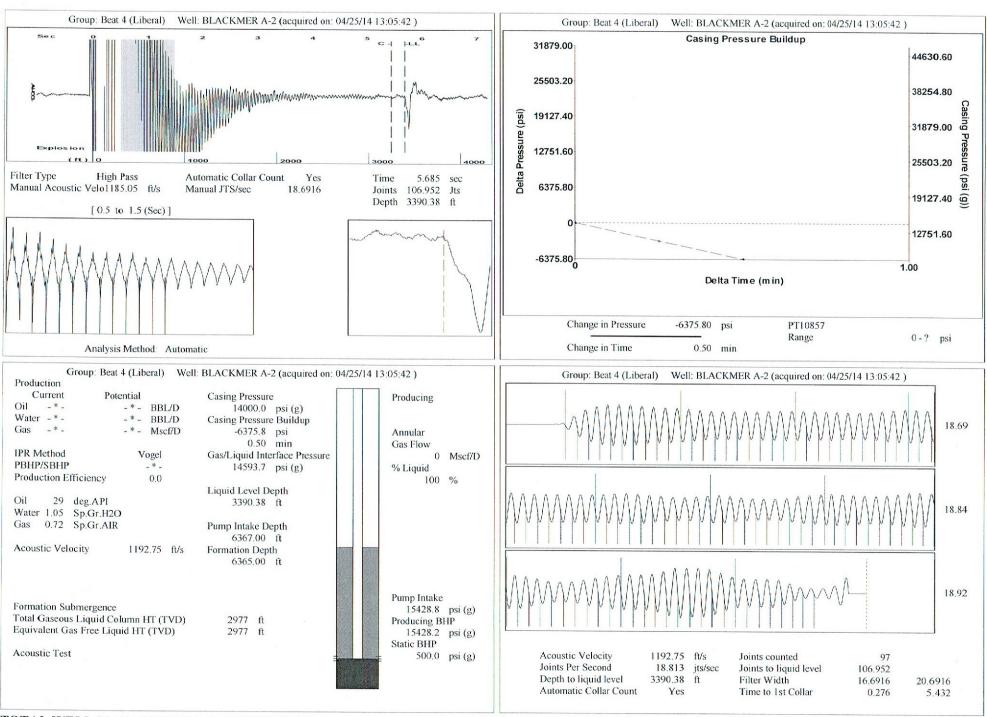

| KCC District Office #4 - 2301 E. 13th Street, Hays, KS 67601-2651                             | Phone 785.625.0550 |



Conservation Division District Office No. 1 210 E. Frontview, Suite A Dodge City, KS 67801



Phone: 620-225-8888 Fax: 620-225-8885 http://kcc.ks.gov/

Sam Brownback, Governor

Shari Feist Albrecht, Chair Jay Scott Emler, Commissioner Pat Apple, Commissioner

May 01, 2014

Matt Ogden Merit Energy Company, LLC 13727 NOEL RD STE 1200 DALLAS, TX 75240

Re: Temporary Abandonment API 15-175-21570-00-00 BLACKMER A 2 NE/4 Sec.31-34S-32W Seward County, Kansas

## Dear Matt Ogden:

Your application for Temporary Abandonment (TA) of the above-listed well is denied for the following reasons(s):

## **Shut-in Over 10 years**

In accordance with K.A.R. 82-3-111, this well must be plugged or returned to service by May 31, 2014.

You may file an application for an exception to the 10-year limitation in