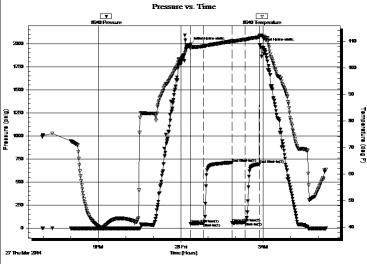

Page Two

| Operator Name:                                                                             |                           |                                         | L                     | ease Name: _         |                     |                       | Well #:          |                               |
|--------------------------------------------------------------------------------------------|---------------------------|-----------------------------------------|-----------------------|----------------------|---------------------|-----------------------|------------------|-------------------------------|
| Sec Twp                                                                                    | S. R                      | East We                                 | est C                 | County:              |                     |                       |                  |                               |
| INSTRUCTIONS: Shopen and closed, flow and flow rates if gas to                             | ring and shut-in pres     | sures, whether sh                       | ut-in pressur         | e reached stati      | c level, hydrosta   | tic pressures, bott   |                  |                               |
| Final Radioactivity Lo files must be submitted                                             |                           |                                         |                       |                      | gs must be ema      | iled to kcc-well-log  | gs@kcc.ks.go     | . Digital electronic log      |
| Drill Stem Tests Taker<br>(Attach Additional                                               |                           | Yes                                     | No                    | L                    |                     | n (Top), Depth an     |                  | Sample                        |
| Samples Sent to Geo                                                                        | logical Survey            | Yes                                     | No                    | Nam                  | e                   |                       | Тор              | Datum                         |
| Cores Taken         ☐ Yes         ☐ I           Electric Log Run         ☐ Yes         ☐ I |                           |                                         |                       |                      |                     |                       |                  |                               |
| List All E. Logs Run:                                                                      |                           |                                         |                       |                      |                     |                       |                  |                               |
|                                                                                            |                           | (                                       | CASING REC            | ORD Ne               | w Used              |                       |                  |                               |
|                                                                                            |                           | · ·                                     |                       | ıctor, surface, inte | ermediate, producti |                       | T                |                               |
| Purpose of String                                                                          | Size Hole<br>Drilled      | Size Casin<br>Set (In O.D               |                       | Weight<br>Lbs. / Ft. | Setting<br>Depth    | Type of<br>Cement     | # Sacks<br>Used  | Type and Percent<br>Additives |
|                                                                                            |                           |                                         |                       |                      |                     |                       |                  |                               |
|                                                                                            |                           |                                         |                       |                      |                     |                       |                  |                               |
|                                                                                            |                           |                                         |                       |                      |                     |                       |                  |                               |
|                                                                                            |                           |                                         |                       |                      |                     |                       |                  |                               |
|                                                                                            |                           | ADD                                     | ITIONAL CEN           | MENTING / SQL        | JEEZE RECORD        |                       |                  |                               |
| Purpose:                                                                                   | Depth<br>Top Bottom       | Type of Cem                             | ent #                 | Sacks Used           |                     | Type and Pe           | ercent Additives |                               |
| Perforate Protect Casing                                                                   | 100 20111111              |                                         |                       |                      |                     |                       |                  |                               |
| Plug Back TD<br>Plug Off Zone                                                              |                           |                                         |                       |                      |                     |                       |                  |                               |
| 1 lag on zono                                                                              |                           |                                         |                       |                      |                     |                       |                  |                               |
| Did you perform a hydrau                                                                   | ulic fracturing treatment | on this well?                           |                       |                      | Yes                 | No (If No, ski)       | o questions 2 ar | nd 3)                         |
| Does the volume of the to                                                                  |                           | •                                       |                       |                      |                     | _                     | o question 3)    | (" 100 ")                     |
| Was the hydraulic fractur                                                                  | ing treatment information | on submitted to the c                   | hemical disclo        | sure registry?       | Yes                 | No (If No, fill o     | out Page Three   | of the ACO-1)                 |
| Shots Per Foot                                                                             |                           | ION RECORD - Bri<br>Footage of Each Int |                       |                      |                     | cture, Shot, Cement   |                  | d<br>Depth                    |
|                                                                                            | , ,                       |                                         |                       |                      | ,                   |                       | ,                |                               |
|                                                                                            |                           |                                         |                       |                      |                     |                       |                  |                               |
|                                                                                            |                           |                                         |                       |                      |                     |                       |                  |                               |
|                                                                                            |                           |                                         |                       |                      |                     |                       |                  |                               |
|                                                                                            |                           |                                         |                       |                      |                     |                       |                  |                               |
|                                                                                            |                           |                                         |                       |                      |                     |                       |                  |                               |
| TUBING RECORD:                                                                             | Size:                     | Set At:                                 | Pa                    | acker At:            | Liner Run:          |                       |                  |                               |
|                                                                                            |                           |                                         |                       |                      |                     | Yes No                |                  |                               |
| Date of First, Resumed                                                                     | Production, SWD or Ef     |                                         | cing Method:<br>owing | Pumping              | Gas Lift C          | ther <i>(Explain)</i> |                  |                               |
| Estimated Production<br>Per 24 Hours                                                       | Oil                       | Bbls. G                                 | as Mcf                | Wate                 | er Bl               | ols. G                | ias-Oil Ratio    | Gravity                       |
| DIODOCITI                                                                                  | ON OF CAS:                |                                         | , 4 CT - 1            |                      | TION:               |                       | DRODUCTIO        | AN INTEDVAL.                  |
| Vented Solo                                                                                | ON OF GAS:  Used on Lease | Open Ho                                 |                       | IOD OF COMPLE $\Box$ |                     | nmingled              | PHODUCIIC        | ON INTERVAL:                  |
|                                                                                            | bmit ACO-18.)             | Other (S                                | necify)               | (Submit              |                     | mit ACO-4)            |                  |                               |