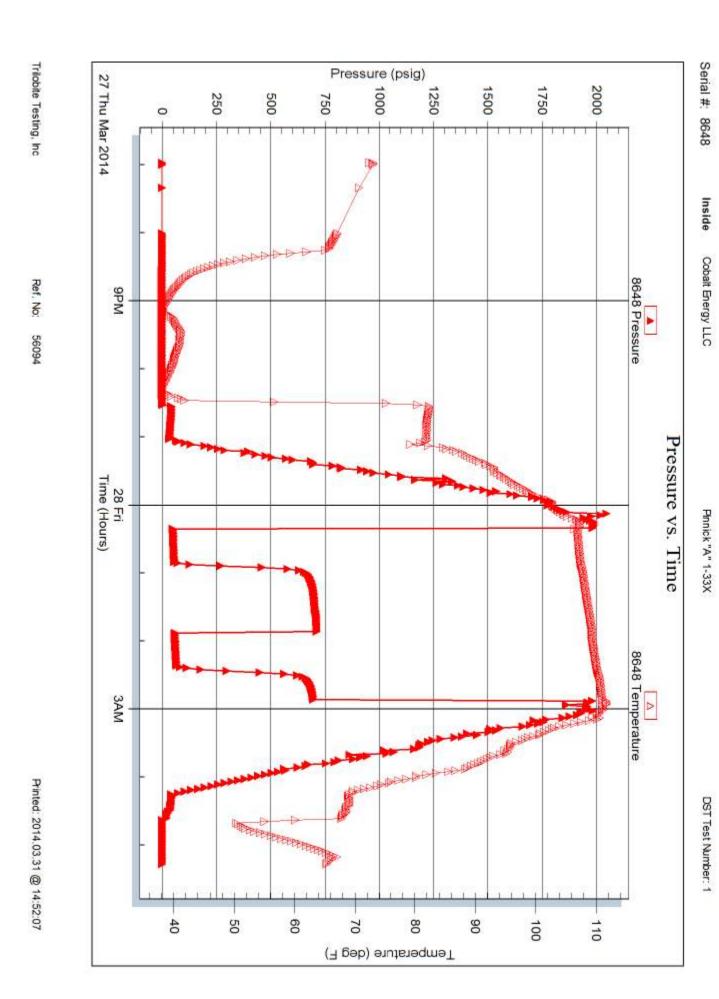

Page Two

| Operator Name:                                                                             |                           |                                         | L                     | ease Name: _         |                     |                       | Well #:          |                               |
|--------------------------------------------------------------------------------------------|---------------------------|-----------------------------------------|-----------------------|----------------------|---------------------|-----------------------|------------------|-------------------------------|
| Sec Twp                                                                                    | S. R                      | East We                                 | est C                 | County:              |                     |                       |                  |                               |
| INSTRUCTIONS: Shopen and closed, flow and flow rates if gas to                             | ring and shut-in pres     | sures, whether sh                       | ut-in pressur         | e reached stati      | c level, hydrosta   | tic pressures, bott   |                  |                               |
| Final Radioactivity Lo files must be submitted                                             |                           |                                         |                       |                      | gs must be ema      | iled to kcc-well-log  | gs@kcc.ks.go     | . Digital electronic log      |
| Drill Stem Tests Taker<br>(Attach Additional                                               |                           | Yes                                     | No                    | L                    |                     | n (Top), Depth an     |                  | Sample                        |
| Samples Sent to Geo                                                                        | logical Survey            | Yes                                     | No                    | Nam                  | e                   |                       | Тор              | Datum                         |
| Cores Taken         ☐ Yes         ☐ I           Electric Log Run         ☐ Yes         ☐ I |                           |                                         |                       |                      |                     |                       |                  |                               |
| List All E. Logs Run:                                                                      |                           |                                         |                       |                      |                     |                       |                  |                               |
|                                                                                            |                           | (                                       | CASING REC            | ORD Ne               | w Used              |                       |                  |                               |
|                                                                                            |                           | · ·                                     |                       | ıctor, surface, inte | ermediate, producti |                       | T                |                               |
| Purpose of String                                                                          | Size Hole<br>Drilled      | Size Casin<br>Set (In O.D               |                       | Weight<br>Lbs. / Ft. | Setting<br>Depth    | Type of<br>Cement     | # Sacks<br>Used  | Type and Percent<br>Additives |
|                                                                                            |                           |                                         |                       |                      |                     |                       |                  |                               |
|                                                                                            |                           |                                         |                       |                      |                     |                       |                  |                               |
|                                                                                            |                           |                                         |                       |                      |                     |                       |                  |                               |
|                                                                                            |                           |                                         |                       |                      |                     |                       |                  |                               |
|                                                                                            |                           | ADD                                     | ITIONAL CEN           | MENTING / SQL        | JEEZE RECORD        |                       |                  |                               |
| Purpose:                                                                                   | Depth<br>Top Bottom       | Type of Cem                             | ent #                 | Sacks Used           |                     | Type and Pe           | ercent Additives |                               |
| Perforate Protect Casing                                                                   | 100 20111111              |                                         |                       |                      |                     |                       |                  |                               |
| Plug Back TD<br>Plug Off Zone                                                              |                           |                                         |                       |                      |                     |                       |                  |                               |
| 1 lag on zono                                                                              |                           |                                         |                       |                      |                     |                       |                  |                               |
| Did you perform a hydrau                                                                   | ulic fracturing treatment | on this well?                           |                       |                      | Yes                 | No (If No, ski)       | o questions 2 ar | nd 3)                         |
| Does the volume of the to                                                                  |                           | •                                       |                       |                      |                     | _                     | o question 3)    | (" 100 ")                     |
| Was the hydraulic fractur                                                                  | ing treatment information | on submitted to the c                   | hemical disclo        | sure registry?       | Yes                 | No (If No, fill o     | out Page Three   | of the ACO-1)                 |
| Shots Per Foot                                                                             |                           | ION RECORD - Bri<br>Footage of Each Int |                       |                      |                     | cture, Shot, Cement   |                  | d<br>Depth                    |
|                                                                                            | , ,                       |                                         |                       |                      | ,                   |                       | ,                |                               |
|                                                                                            |                           |                                         |                       |                      |                     |                       |                  |                               |
|                                                                                            |                           |                                         |                       |                      |                     |                       |                  |                               |
|                                                                                            |                           |                                         |                       |                      |                     |                       |                  |                               |
|                                                                                            |                           |                                         |                       |                      |                     |                       |                  |                               |
|                                                                                            |                           |                                         |                       |                      |                     |                       |                  |                               |
| TUBING RECORD:                                                                             | Size:                     | Set At:                                 | Pa                    | acker At:            | Liner Run:          |                       |                  |                               |
|                                                                                            |                           |                                         |                       |                      |                     | Yes No                |                  |                               |
| Date of First, Resumed                                                                     | Production, SWD or Ef     |                                         | cing Method:<br>owing | Pumping              | Gas Lift C          | ther <i>(Explain)</i> |                  |                               |
| Estimated Production<br>Per 24 Hours                                                       | Oil                       | Bbls. G                                 | as Mcf                | Wate                 | er Bl               | ols. G                | ias-Oil Ratio    | Gravity                       |
| DIODOCITI                                                                                  | ON OF CAS:                |                                         | , 4 CT - 1            |                      | TION:               |                       | DRODUCTIO        | AN INTEDVAL.                  |
| Vented Solo                                                                                | ON OF GAS:  Used on Lease | Open Ho                                 |                       | IOD OF COMPLE $\Box$ |                     | nmingled              | PHODUCIIC        | ON INTERVAL:                  |
|                                                                                            | bmit ACO-18.)             | Other (S                                | necify)               | (Submit              |                     | mit ACO-4)            |                  |                               |