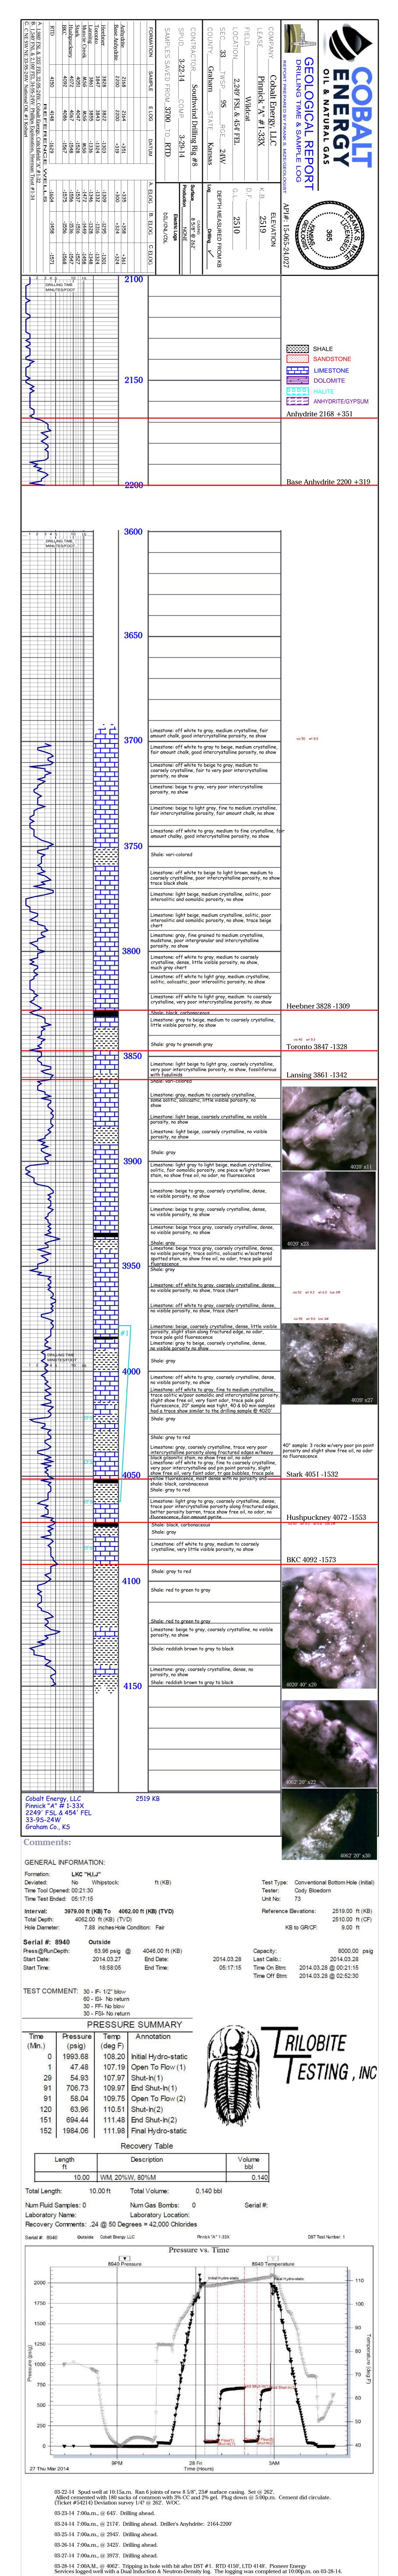

| Form      | ACO1 - Well Completion |  |  |  |  |
|-----------|------------------------|--|--|--|--|
| Operator  | Cobalt Energy LLC      |  |  |  |  |
| Well Name | Pinnick 'A' 1-33X      |  |  |  |  |
| Doc ID    | 1197242                |  |  |  |  |