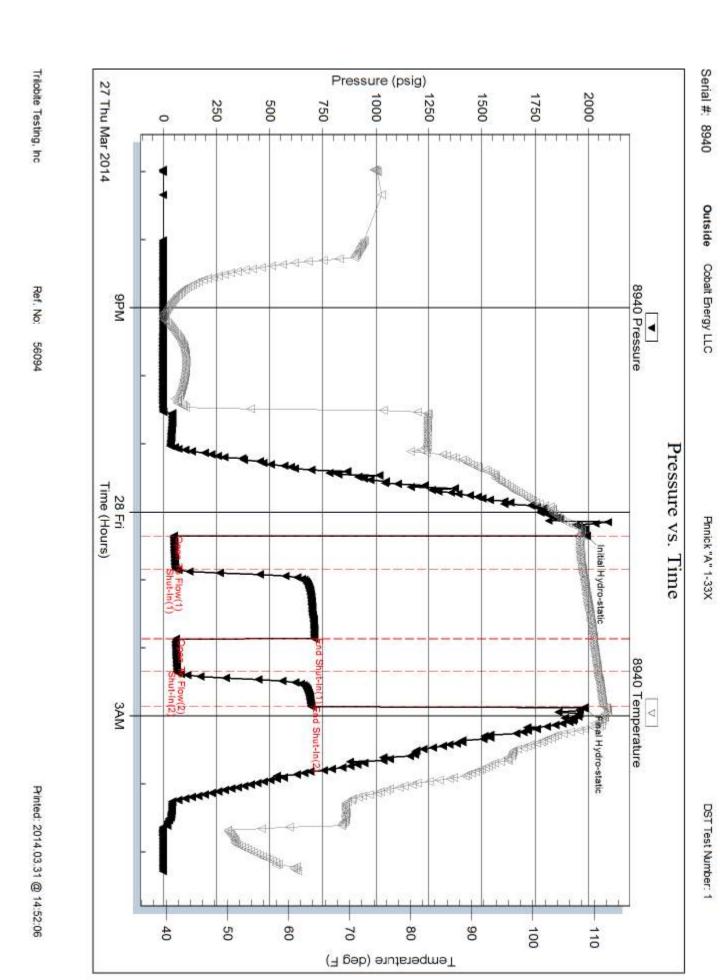

Page Two

| Operator Name:                                                                             |                           |                                         | L                     | ease Name: _         |                     |                       | Well #:          |                               |
|--------------------------------------------------------------------------------------------|---------------------------|-----------------------------------------|-----------------------|----------------------|---------------------|-----------------------|------------------|-------------------------------|
| Sec Twp                                                                                    | S. R                      | East We                                 | est C                 | County:              |                     |                       |                  |                               |
| INSTRUCTIONS: Shopen and closed, flow and flow rates if gas to                             | ring and shut-in pres     | sures, whether sh                       | ut-in pressur         | e reached stati      | c level, hydrosta   | tic pressures, bott   |                  |                               |
| Final Radioactivity Lo files must be submitted                                             |                           |                                         |                       |                      | gs must be ema      | iled to kcc-well-log  | gs@kcc.ks.go     | . Digital electronic log      |
| Drill Stem Tests Taker<br>(Attach Additional                                               |                           | Yes                                     | No                    | L                    |                     | n (Top), Depth an     |                  | Sample                        |
| Samples Sent to Geo                                                                        | logical Survey            | Yes                                     | No                    | Nam                  | e                   |                       | Тор              | Datum                         |
| Cores Taken         ☐ Yes         ☐ I           Electric Log Run         ☐ Yes         ☐ I |                           |                                         |                       |                      |                     |                       |                  |                               |
| List All E. Logs Run:                                                                      |                           |                                         |                       |                      |                     |                       |                  |                               |
|                                                                                            |                           | (                                       | CASING REC            | ORD Ne               | w Used              |                       |                  |                               |
|                                                                                            |                           | · ·                                     |                       | ıctor, surface, inte | ermediate, producti |                       | T                |                               |
| Purpose of String                                                                          | Size Hole<br>Drilled      | Size Casin<br>Set (In O.D               |                       | Weight<br>Lbs. / Ft. | Setting<br>Depth    | Type of<br>Cement     | # Sacks<br>Used  | Type and Percent<br>Additives |
|                                                                                            |                           |                                         |                       |                      |                     |                       |                  |                               |
|                                                                                            |                           |                                         |                       |                      |                     |                       |                  |                               |
|                                                                                            |                           |                                         |                       |                      |                     |                       |                  |                               |
|                                                                                            |                           |                                         |                       |                      |                     |                       |                  |                               |
|                                                                                            |                           | ADD                                     | ITIONAL CEN           | MENTING / SQL        | JEEZE RECORD        |                       |                  |                               |
| Purpose:                                                                                   | Depth<br>Top Bottom       | Type of Cem                             | ent #                 | Sacks Used           |                     | Type and Pe           | ercent Additives |                               |
| Perforate Protect Casing                                                                   | 100 20111111              |                                         |                       |                      |                     |                       |                  |                               |
| Plug Back TD<br>Plug Off Zone                                                              |                           |                                         |                       |                      |                     |                       |                  |                               |
| 1 lag on zono                                                                              |                           |                                         |                       |                      |                     |                       |                  |                               |
| Did you perform a hydrau                                                                   | ulic fracturing treatment | on this well?                           |                       |                      | Yes                 | No (If No, ski)       | o questions 2 ar | nd 3)                         |
| Does the volume of the to                                                                  |                           | •                                       |                       |                      |                     | _                     | o question 3)    | (" 100 ")                     |
| Was the hydraulic fractur                                                                  | ing treatment information | on submitted to the c                   | hemical disclo        | sure registry?       | Yes                 | No (If No, fill o     | out Page Three   | of the ACO-1)                 |
| Shots Per Foot                                                                             |                           | ION RECORD - Bri<br>Footage of Each Int |                       |                      |                     | cture, Shot, Cement   |                  | d<br>Depth                    |
|                                                                                            | , ,                       |                                         |                       |                      | ,                   |                       | ,                |                               |
|                                                                                            |                           |                                         |                       |                      |                     |                       |                  |                               |
|                                                                                            |                           |                                         |                       |                      |                     |                       |                  |                               |
|                                                                                            |                           |                                         |                       |                      |                     |                       |                  |                               |
|                                                                                            |                           |                                         |                       |                      |                     |                       |                  |                               |
|                                                                                            |                           |                                         |                       |                      |                     |                       |                  |                               |
| TUBING RECORD:                                                                             | Size:                     | Set At:                                 | Pa                    | acker At:            | Liner Run:          |                       |                  |                               |
|                                                                                            |                           |                                         |                       |                      |                     | Yes No                |                  |                               |
| Date of First, Resumed                                                                     | Production, SWD or Ef     |                                         | cing Method:<br>owing | Pumping              | Gas Lift C          | ther <i>(Explain)</i> |                  |                               |
| Estimated Production<br>Per 24 Hours                                                       | Oil                       | Bbls. G                                 | as Mcf                | Wate                 | er Bl               | ols. G                | ias-Oil Ratio    | Gravity                       |
| DIODOCITI                                                                                  | ON OF CAS:                |                                         | , 4 CT - 1            |                      | TION:               |                       | DRODUCTIO        | AN INTEDVAL.                  |
| Vented Solo                                                                                | ON OF GAS:  Used on Lease | Open Ho                                 |                       | IOD OF COMPLE $\Box$ |                     | nmingled              | PHODUCIIC        | ON INTERVAL:                  |
|                                                                                            | bmit ACO-18.)             | Other (S                                | necify)               | (Submit              |                     | mit ACO-4)            |                  |                               |