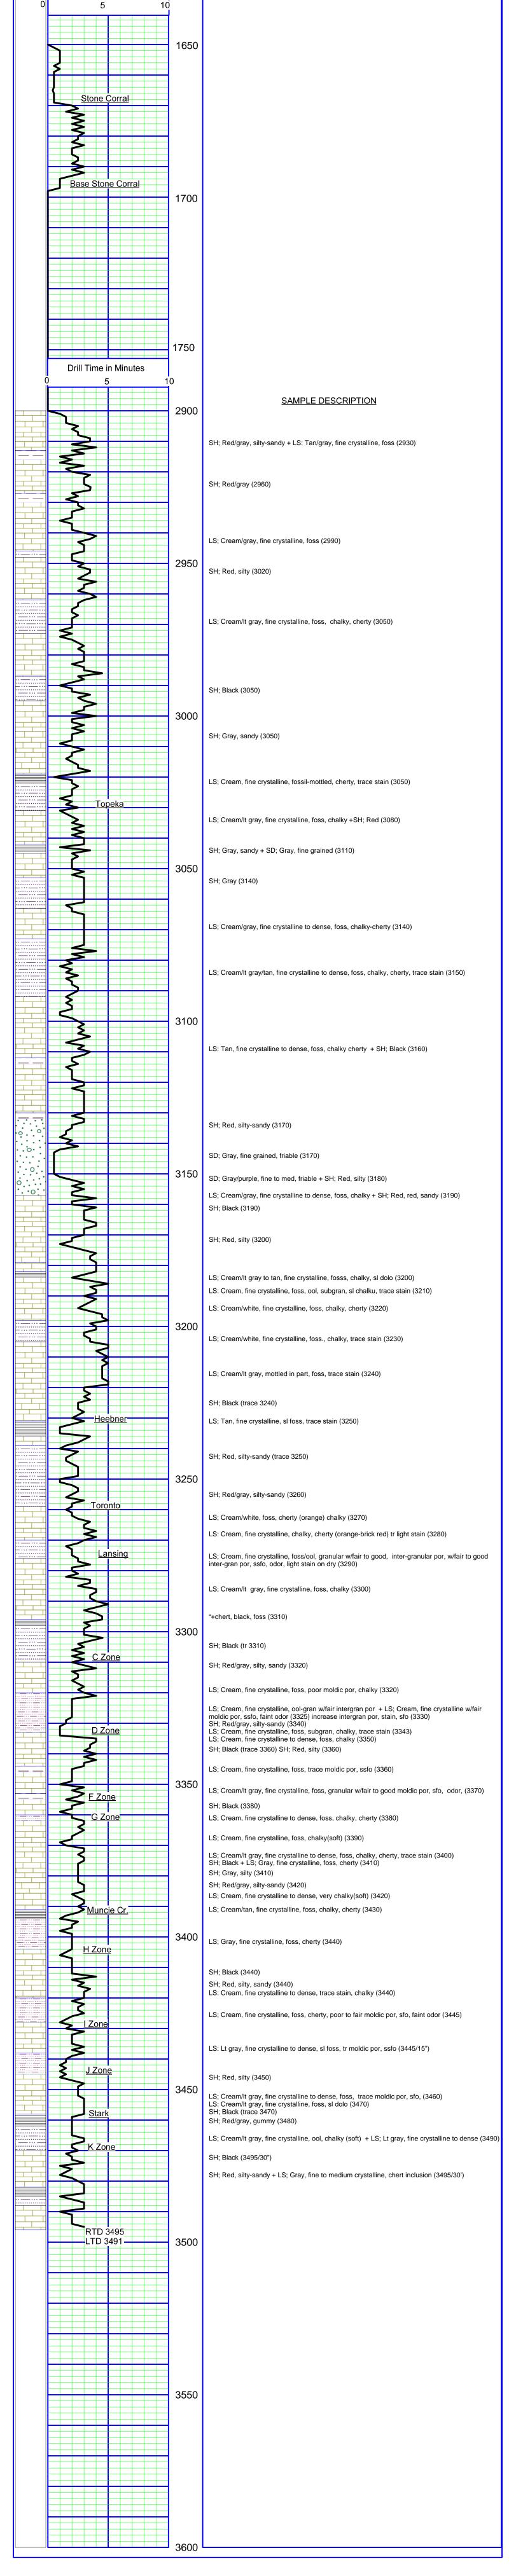

# Tops

| Name              | Тор  | Datum |
|-------------------|------|-------|
| Stone Corral      | 1666 | +366  |
| Base Stone Corral | 1691 | +341  |
| Topeka            | 3028 | -996  |
| Heebner           | 3228 | -1196 |
| Toronto           | 3256 | -1224 |
| Lansing           | 3273 | -1241 |
| Muncie Creek      | 3388 | -1356 |
| Stark             | 3455 | -1423 |
| LTD               | 3491 | -1459 |