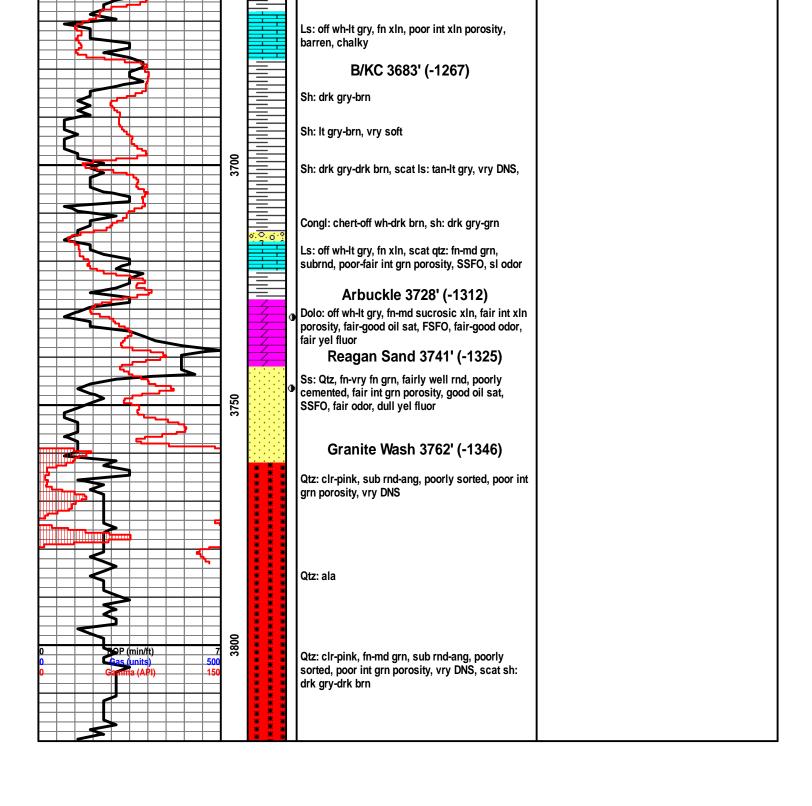

## Tops

| Name      | Тор   | Datum   |
|-----------|-------|---------|
| Anhydrite | 2007' | (+409)  |
| Heebner   | 3456' | (-1040) |
| Toronto   | 3485' | (-1069) |
| Lansing   | 3499' | (-1083) |
| Base/KC   | 3678' | (-1262) |
| Arbuckle  | 3728' | (-1312) |
| Reagan    | 3741' | (-1325) |
| Granite   | 3759' | (-1343) |
| L.T.D.    | 3816' | (-1400) |