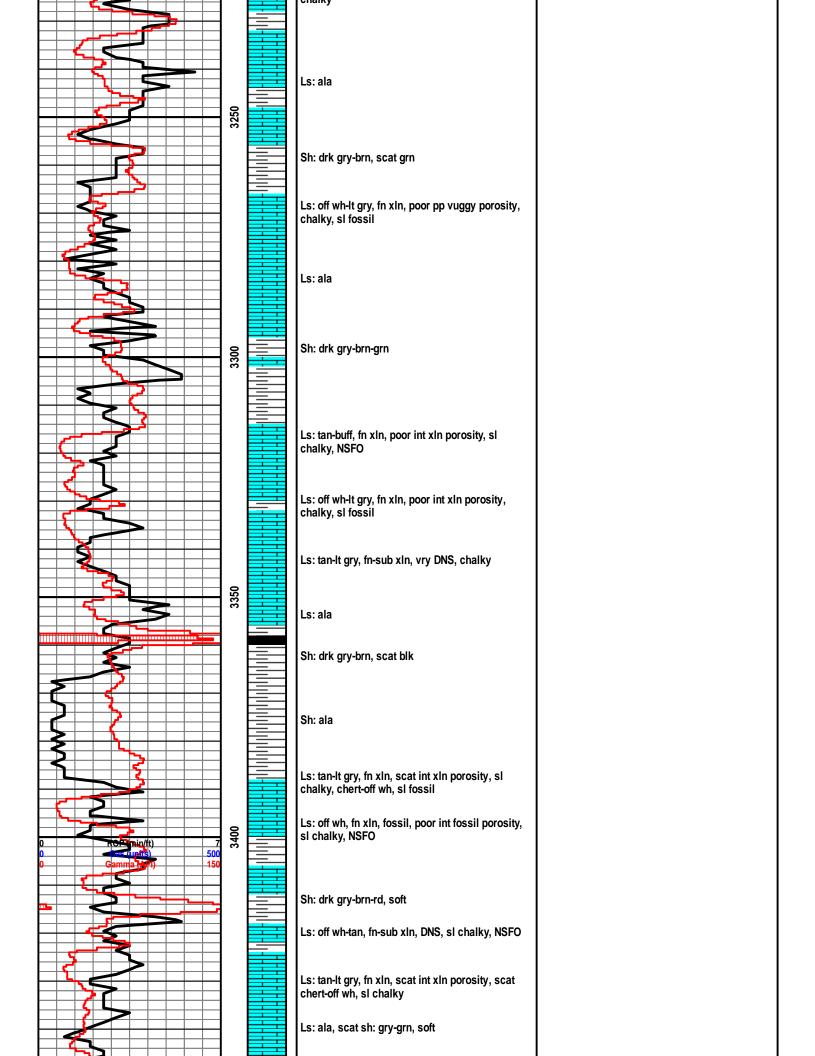

## Tops

| Name      | Тор   | Datum   |
|-----------|-------|---------|
| Anhydrite | 2007' | (+409)  |
| Heebner   | 3456' | (-1040) |
| Toronto   | 3485' | (-1069) |
| Lansing   | 3499' | (-1083) |
| Base/KC   | 3678' | (-1262) |
| Arbuckle  | 3728' | (-1312) |
| Reagan    | 3741' | (-1325) |
| Granite   | 3759' | (-1343) |
| L.T.D.    | 3816' | (-1400) |