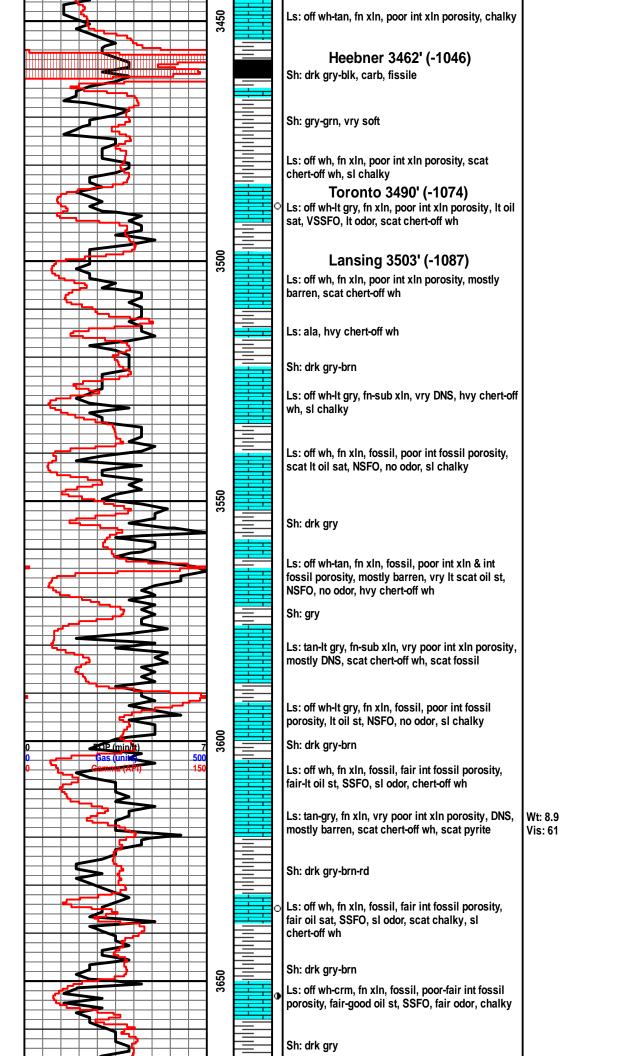

## Tops

| Name      | Тор   | Datum   |
|-----------|-------|---------|
| Anhydrite | 2007' | (+409)  |
| Heebner   | 3456' | (-1040) |
| Toronto   | 3485' | (-1069) |
| Lansing   | 3499' | (-1083) |
| Base/KC   | 3678' | (-1262) |
| Arbuckle  | 3728' | (-1312) |
| Reagan    | 3741' | (-1325) |
| Granite   | 3759' | (-1343) |
| L.T.D.    | 3816' | (-1400) |