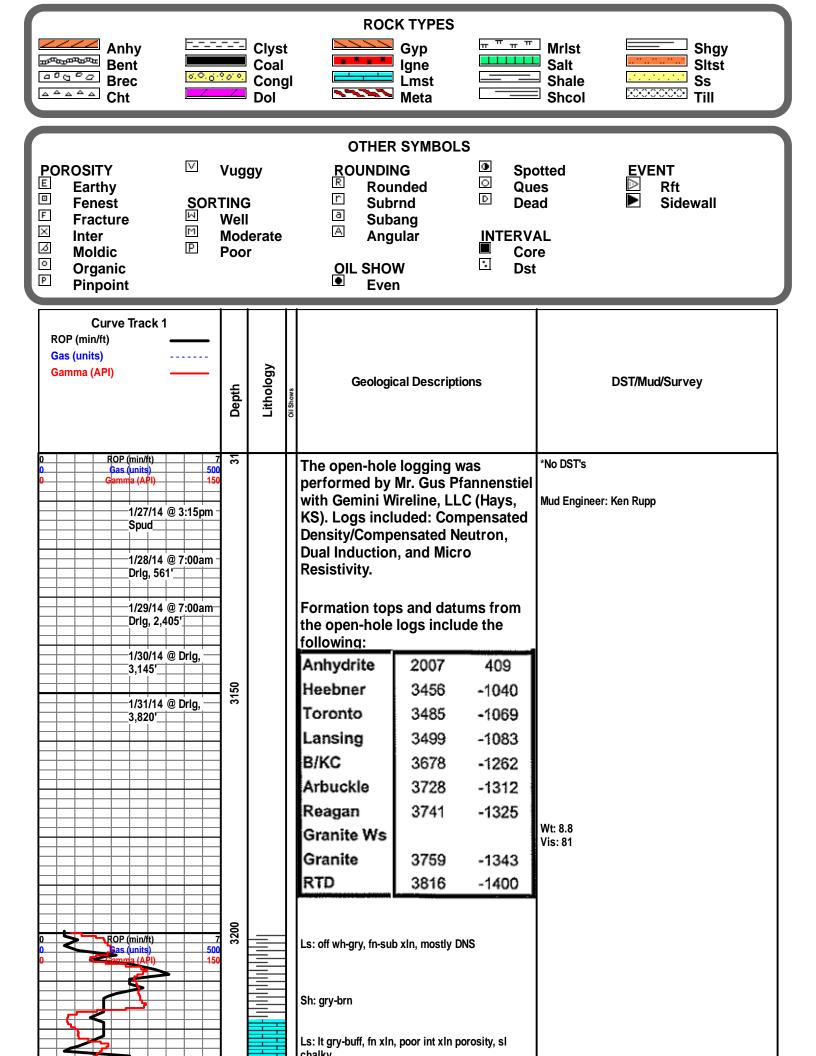

## Tops

| Name      | Тор   | Datum   |
|-----------|-------|---------|
| Anhydrite | 2007' | (+409)  |
| Heebner   | 3456' | (-1040) |
| Toronto   | 3485' | (-1069) |
| Lansing   | 3499' | (-1083) |
| Base/KC   | 3678' | (-1262) |
| Arbuckle  | 3728' | (-1312) |
| Reagan    | 3741' | (-1325) |
| Granite   | 3759' | (-1343) |
| L.T.D.    | 3816' | (-1400) |