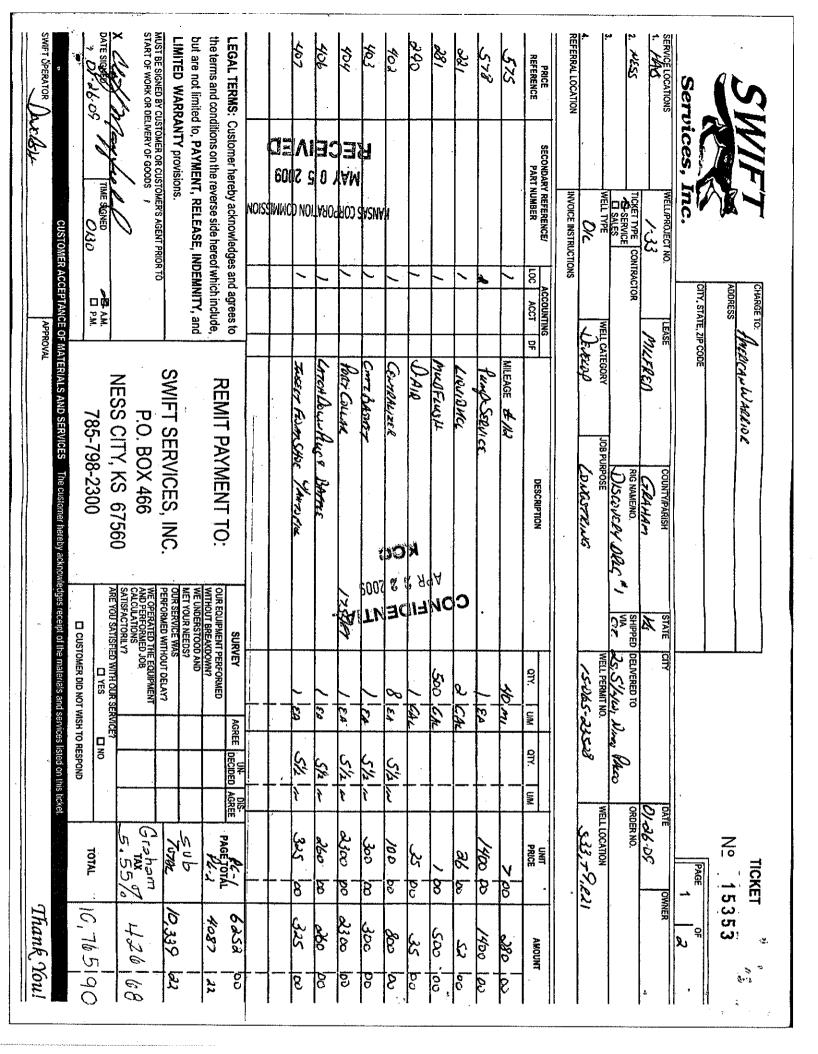

| ·B.,              | ď                   |                |      |            |    |          |      |   |                |                      |                 |                   |    |   |   |   | 583          | S             | 285   | 284   | 283     | 376           | ناعح     | REFERENCE                |                            | XX         | _ |
|-------------------|---------------------|----------------|------|------------|----|----------|------|---|----------------|----------------------|-----------------|-------------------|----|---|---|---|--------------|---------------|-------|-------|---------|---------------|----------|--------------------------|----------------------------|------------|---|
|                   |                     | . ,            | 5002 | <b>S</b> ( | ΥĀ |          | KVNE |   |                |                      |                 |                   |    |   | , |   |              |               |       |       | à.      |               |          | PART-NUMB                | SV.                        |            |   |
|                   |                     |                |      |            |    |          |      |   |                |                      |                 |                   |    |   |   |   | 2.5          | 2             | ىرو   | عد    | &       | g)            | 2        | ER LANGE GOO PACCIAL IDE | Off: 785-798-2300          | PO Box 466 |   |
|                   | CHARGE TOTAL WEIGHT | SERVICE CHARGE |      | •          | -  |          |      |   |                |                      |                 |                   |    |   |   |   | DONKE        | SENICE CHECKT | CFA.  | Ousek | Sky     | <i>βωαι</i> ξ |          | The second               | CUSTOMER  AMERICAN WARRIOR | <b>:</b>   |   |
|                   | LOADED MILES        |                |      |            |    |          |      | - | <b>A1</b><br>8 | 7 <i>M</i> .<br>2005 | XC<br>3 5<br>DE | <b>121</b><br>84' | 10 | 9 |   | , | •            |               |       |       |         |               |          | Nijol)                   |                            | TINUATION  | • |
|                   | TON MILES           | CUBIC FEET ,   |      |            |    |          |      |   |                |                      | -               |                   |    |   |   |   | <br>36198 Tm | 175/34        |       | 8 54  | 825 128 |               | /X5 SK   | er<br>On                 | WELL 1-33 MEFRED           |            |   |
| CONTINUATION TO A |                     |                |      |            | -  | • trains |      |   |                |                      |                 |                   | -  |   |   |   | 7 25         | 1 %           | 1.    | 30 00 |         |               | 13 w     |                          |                            | No. 155    |   |
| 4087,22           |                     |                |      |            |    |          |      |   |                |                      |                 |                   |    |   |   |   | 638          | 330           | - 360 | 240   | /75     | ) b           | ا کالالی | AWO                      | PAGE A OF .                | 15353      |   |