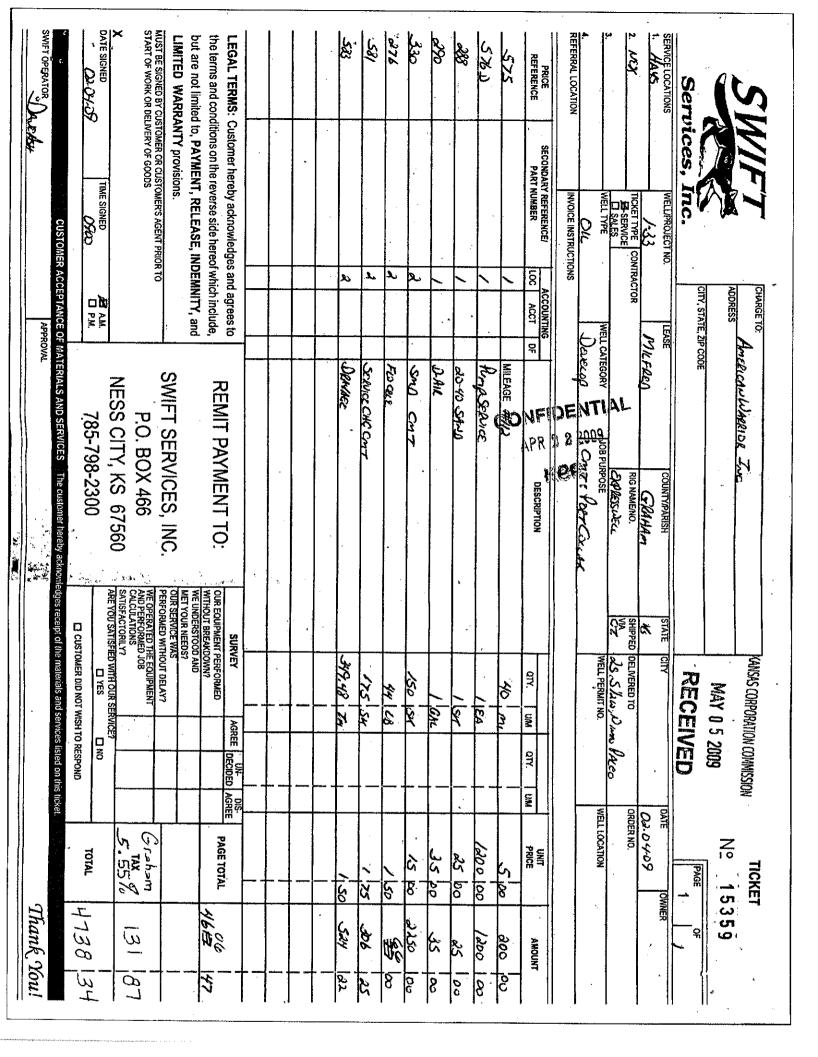

| ·B.,              | ď                   |                |      |            |    |          |      |   |                |                      |                 |                   |    |   |   |   | 583          | S             | 285   | 284   | 283     | 376           | ناعح     | REFERENCE                |                            | XX         | _ |
|-------------------|---------------------|----------------|------|------------|----|----------|------|---|----------------|----------------------|-----------------|-------------------|----|---|---|---|--------------|---------------|-------|-------|---------|---------------|----------|--------------------------|----------------------------|------------|---|
|                   |                     | . ,            | 5002 | <b>S</b> ( | ΥĀ |          | KVNE |   |                |                      |                 |                   |    |   | , |   |              |               |       |       | à.      |               |          | PART-NUMB                | SV.                        |            |   |
|                   |                     |                |      |            |    |          |      |   |                |                      |                 |                   |    |   |   |   | 2.5          | 2             | ىرو   | عد    | &       | g)            | 2        | ER LANGE GOO PACCIAL IDE | Off: 785-798-2300          | PO Box 466 |   |
|                   | CHARGE TOTAL WEIGHT | SERVICE CHARGE |      | •          | -  |          |      |   |                |                      |                 |                   |    |   |   |   | DONKE        | SENICE CHECKT | CFA.  | Ousek | Sky     | <i>βωαι</i> ξ |          | The second               | CUSTOMER  AMERICAN WARRIOR | <b>:</b>   |   |
|                   | LOADED MILES        |                |      |            |    |          |      | - | <b>A1</b><br>8 | 7 <i>M</i> .<br>2005 | XC<br>3 5<br>DE | <b>121</b><br>84' | 10 | 9 |   | , | •            |               |       |       |         |               |          | Nijol)                   |                            | TINUATION  | • |
|                   | TON MILES           | CUBIC FEET ,   |      |            |    |          |      |   |                |                      | -               |                   |    |   |   |   | <br>36198 Tm | 175/34        |       | 8 54  | 825 128 |               | /X5 SK   | er<br>On                 | WELL 1-33 MEFRED           |            |   |
| CONTINUATION TO A |                     |                |      |            | -  | • trains |      |   |                |                      |                 |                   | -  |   |   |   | 7 25         | 1 %           | 1.    | 30 00 |         |               | 13 w     |                          |                            | No. 155    |   |
| 4087,22           |                     |                |      |            |    |          |      |   |                |                      |                 |                   |    |   |   |   | 638          | 330           | - 360 | 240   | /75     | ) b           | ا کالالی | AWO                      | PAGE A OF .                | 15353      |   |