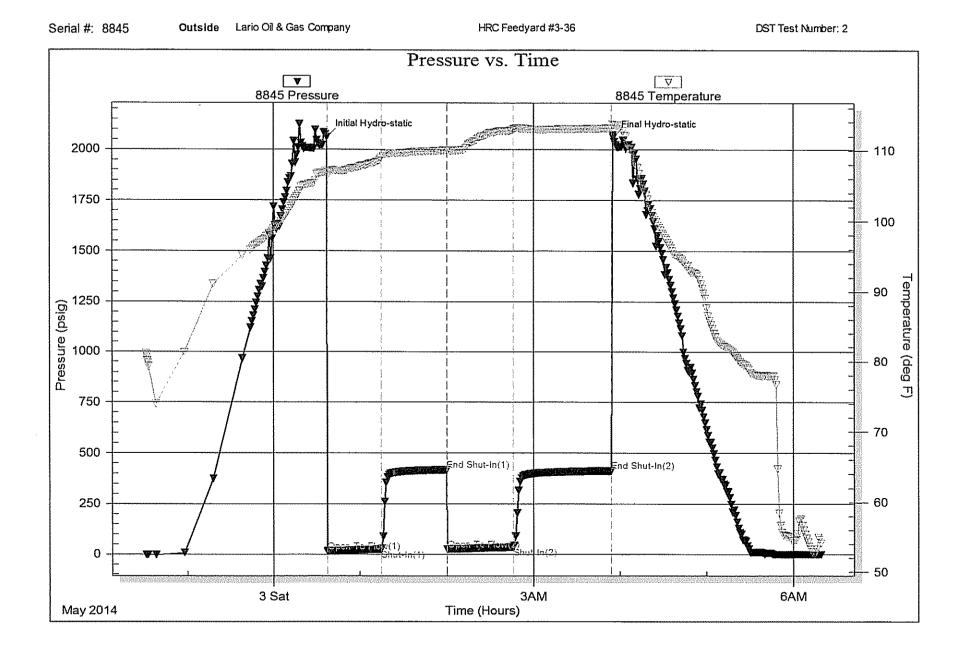

**INSTRUCTIONS:** Show important tops of formations penetrated. Detail all cores. Report all final copies of drill stems tests giving interval tested, time tool open and closed, flowing and shut-in pressures, whether shut-in pressure reached static level, hydrostatic pressures, bottom hole temperature, fluid recovery, and flow rates if gas to surface test, along with final chart(s). Attach extra sheet if more space is needed.

| Drill Stem Tests Taken<br>(Attach Additional Sh | eets)                | Yes No                       |                          | C C                 | on (Top), Depth ar |                  | Sample                        |
|-------------------------------------------------|----------------------|------------------------------|--------------------------|---------------------|--------------------|------------------|-------------------------------|
| Samples Sent to Geolog                          | gical Survey         | Yes No                       | Nam                      | e                   |                    | Тор              | Datum                         |
| Cores Taken<br>Electric Log Run                 |                      | Yes No                       |                          |                     |                    |                  |                               |
| List All E. Logs Run:                           |                      |                              |                          |                     |                    |                  |                               |
|                                                 |                      | CASING                       | RECORD Ne                | w Used              |                    |                  |                               |
|                                                 |                      | Report all strings set-o     | conductor, surface, inte | ermediate, producti | ion, etc.          |                  |                               |
| Purpose of String                               | Size Hole<br>Drilled | Size Casing<br>Set (In O.D.) | Weight<br>Lbs. / Ft.     | Setting<br>Depth    | Type of<br>Cement  | # Sacks<br>Used  | Type and Percent<br>Additives |
|                                                 |                      |                              |                          |                     |                    |                  |                               |
|                                                 |                      |                              |                          |                     |                    |                  |                               |
|                                                 |                      |                              |                          |                     |                    |                  |                               |
|                                                 |                      | ADDITIONAL                   | CEMENTING / SQL          | JEEZE RECORD        |                    |                  |                               |
| Purpose:                                        | Depth<br>Top Bottom  | Type of Cement               | # Sacks Used             |                     | Type and P         | ercent Additives |                               |