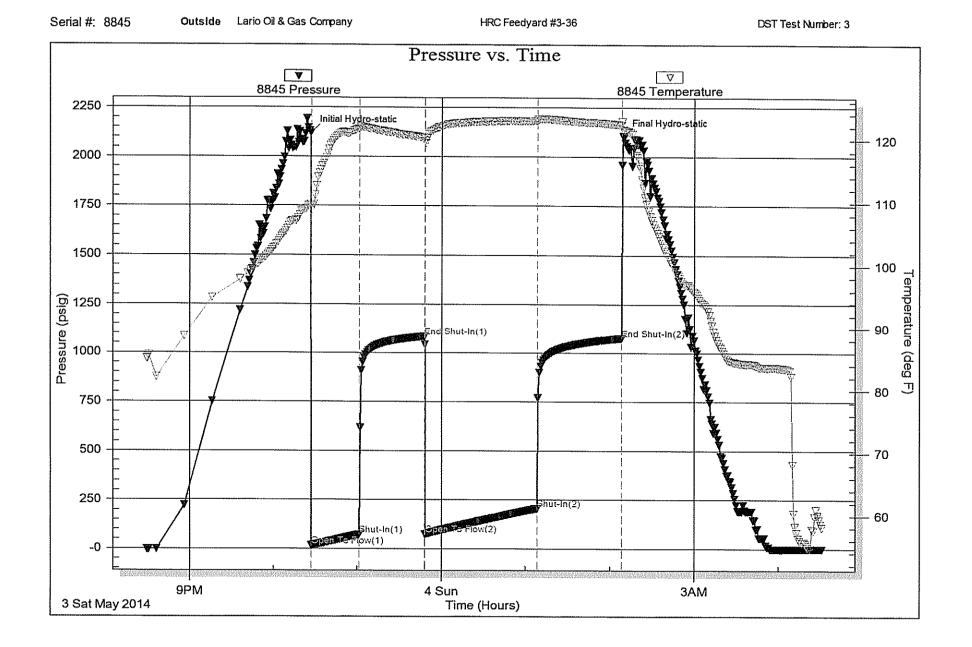

**INSTRUCTIONS:** Show important tops of formations penetrated. Detail all cores. Report all final copies of drill stems tests giving interval tested, time tool open and closed, flowing and shut-in pressures, whether shut-in pressure reached static level, hydrostatic pressures, bottom hole temperature, fluid recovery, and flow rates if gas to surface test, along with final chart(s). Attach extra sheet if more space is needed.

| Drill Stem Tests Taken<br>(Attach Additional Sh | eets)                | Yes No                       |                          | C C                 | on (Top), Depth ar |                  | Sample                        |
|-------------------------------------------------|----------------------|------------------------------|--------------------------|---------------------|--------------------|------------------|-------------------------------|
| Samples Sent to Geolog                          | gical Survey         | Yes No                       | Nam                      | e                   |                    | Тор              | Datum                         |
| Cores Taken<br>Electric Log Run                 |                      | Yes No                       |                          |                     |                    |                  |                               |
| List All E. Logs Run:                           |                      |                              |                          |                     |                    |                  |                               |
|                                                 |                      | CASING                       | RECORD Ne                | w Used              |                    |                  |                               |
|                                                 |                      | Report all strings set-o     | conductor, surface, inte | ermediate, producti | ion, etc.          |                  |                               |
| Purpose of String                               | Size Hole<br>Drilled | Size Casing<br>Set (In O.D.) | Weight<br>Lbs. / Ft.     | Setting<br>Depth    | Type of<br>Cement  | # Sacks<br>Used  | Type and Percent<br>Additives |
|                                                 |                      |                              |                          |                     |                    |                  |                               |
|                                                 |                      |                              |                          |                     |                    |                  |                               |
|                                                 |                      |                              |                          |                     |                    |                  |                               |
|                                                 |                      | ADDITIONAL                   | CEMENTING / SQL          | JEEZE RECORD        |                    |                  |                               |
| Purpose:                                        | Depth<br>Top Bottom  | Type of Cement               | # Sacks Used             |                     | Type and P         | ercent Additives |                               |