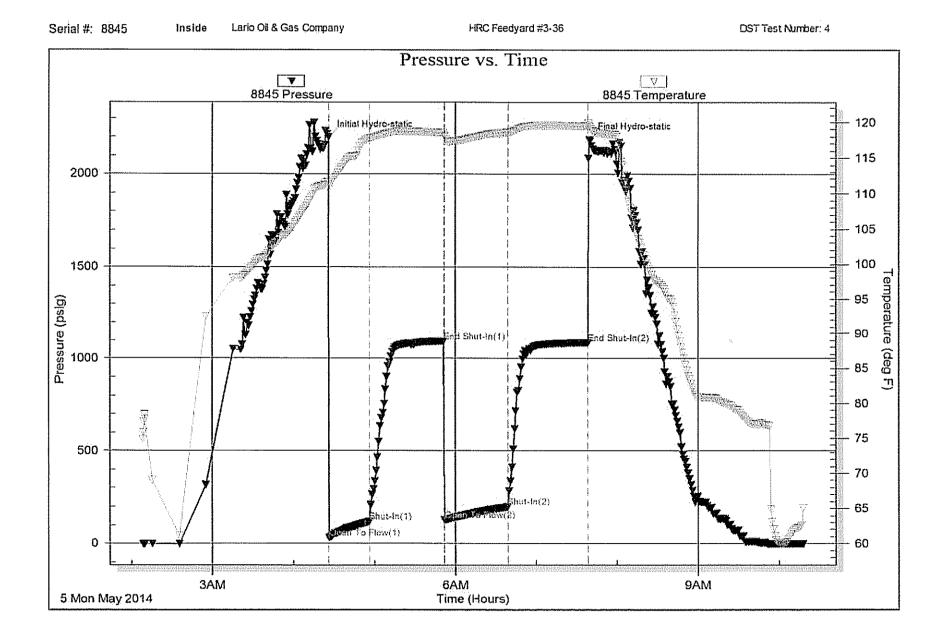

**INSTRUCTIONS:** Show important tops of formations penetrated. Detail all cores. Report all final copies of drill stems tests giving interval tested, time tool open and closed, flowing and shut-in pressures, whether shut-in pressure reached static level, hydrostatic pressures, bottom hole temperature, fluid recovery, and flow rates if gas to surface test, along with final chart(s). Attach extra sheet if more space is needed.

| Drill Stem Tests Taken<br>(Attach Additional Sh | eets)                | Yes No                       |                          | C C                 | on (Top), Depth ar |                  | Sample                        |
|-------------------------------------------------|----------------------|------------------------------|--------------------------|---------------------|--------------------|------------------|-------------------------------|
| Samples Sent to Geolog                          | gical Survey         | Yes No                       | Nam                      | e                   |                    | Тор              | Datum                         |
| Cores Taken<br>Electric Log Run                 |                      | Yes No                       |                          |                     |                    |                  |                               |
| List All E. Logs Run:                           |                      |                              |                          |                     |                    |                  |                               |
|                                                 |                      | CASING                       | RECORD Ne                | w Used              |                    |                  |                               |
|                                                 |                      | Report all strings set-o     | conductor, surface, inte | ermediate, producti | ion, etc.          |                  |                               |
| Purpose of String                               | Size Hole<br>Drilled | Size Casing<br>Set (In O.D.) | Weight<br>Lbs. / Ft.     | Setting<br>Depth    | Type of<br>Cement  | # Sacks<br>Used  | Type and Percent<br>Additives |
|                                                 |                      |                              |                          |                     |                    |                  |                               |
|                                                 |                      |                              |                          |                     |                    |                  |                               |
|                                                 |                      |                              |                          |                     |                    |                  |                               |
|                                                 |                      | ADDITIONAL                   | CEMENTING / SQL          | JEEZE RECORD        |                    |                  |                               |
| Purpose:                                        | Depth<br>Top Bottom  | Type of Cement               | # Sacks Used             |                     | Type and P         | ercent Additives |                               |