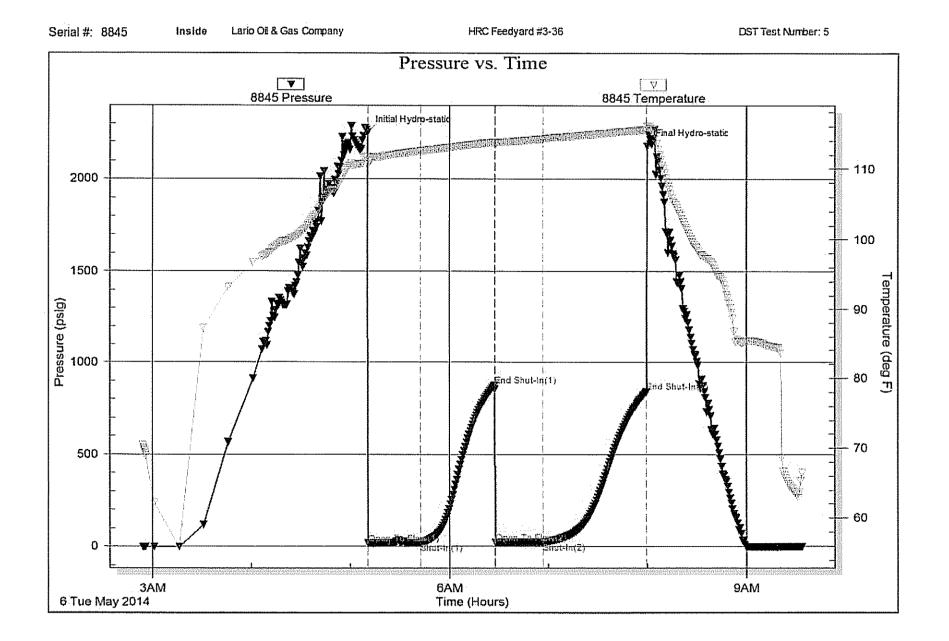

**INSTRUCTIONS:** Show important tops of formations penetrated. Detail all cores. Report all final copies of drill stems tests giving interval tested, time tool open and closed, flowing and shut-in pressures, whether shut-in pressure reached static level, hydrostatic pressures, bottom hole temperature, fluid recovery, and flow rates if gas to surface test, along with final chart(s). Attach extra sheet if more space is needed.