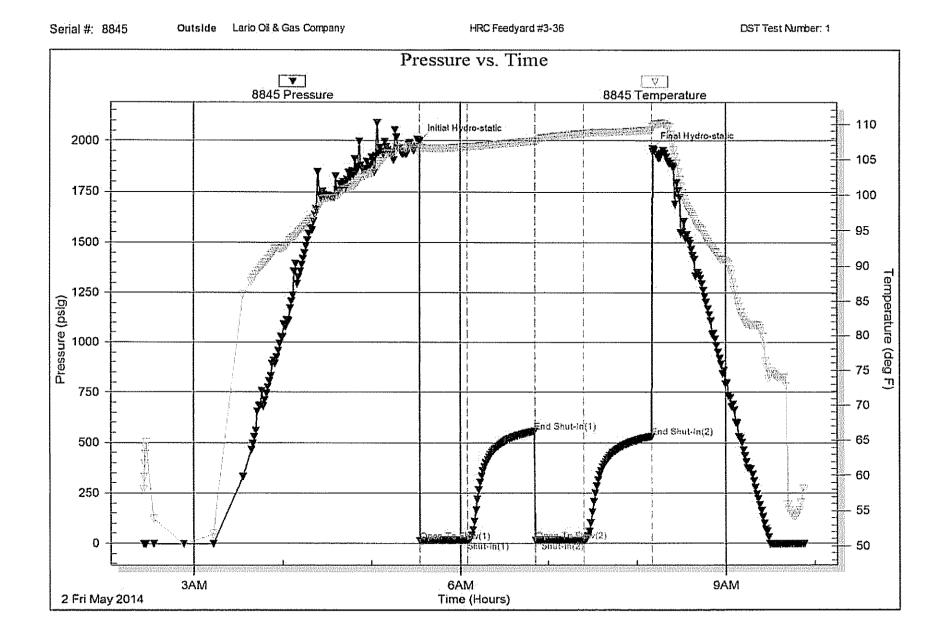

**INSTRUCTIONS:** Show important tops of formations penetrated. Detail all cores. Report all final copies of drill stems tests giving interval tested, time tool open and closed, flowing and shut-in pressures, whether shut-in pressure reached static level, hydrostatic pressures, bottom hole temperature, fluid recovery, and flow rates if gas to surface test, along with final chart(s). Attach extra sheet if more space is needed.

| Drill Stem Tests Taken<br>(Attach Additional Sh | eets)                | Yes No                       |                          | C C                 | on (Top), Depth ar |                  | Sample                        |
|-------------------------------------------------|----------------------|------------------------------|--------------------------|---------------------|--------------------|------------------|-------------------------------|
| Samples Sent to Geolog                          | gical Survey         | Yes No                       | Nam                      | e                   |                    | Тор              | Datum                         |
| Cores Taken<br>Electric Log Run                 |                      | Yes No                       |                          |                     |                    |                  |                               |
| List All E. Logs Run:                           |                      |                              |                          |                     |                    |                  |                               |
|                                                 |                      | CASING                       | RECORD Ne                | w Used              |                    |                  |                               |
|                                                 |                      | Report all strings set-o     | conductor, surface, inte | ermediate, producti | ion, etc.          |                  |                               |
| Purpose of String                               | Size Hole<br>Drilled | Size Casing<br>Set (In O.D.) | Weight<br>Lbs. / Ft.     | Setting<br>Depth    | Type of<br>Cement  | # Sacks<br>Used  | Type and Percent<br>Additives |
|                                                 |                      |                              |                          |                     |                    |                  |                               |
|                                                 |                      |                              |                          |                     |                    |                  |                               |
|                                                 |                      |                              |                          |                     |                    |                  |                               |
|                                                 |                      | ADDITIONAL                   | CEMENTING / SQL          | JEEZE RECORD        |                    |                  |                               |
| Purpose:                                        | Depth<br>Top Bottom  | Type of Cement               | # Sacks Used             |                     | Type and P         | ercent Additives |                               |