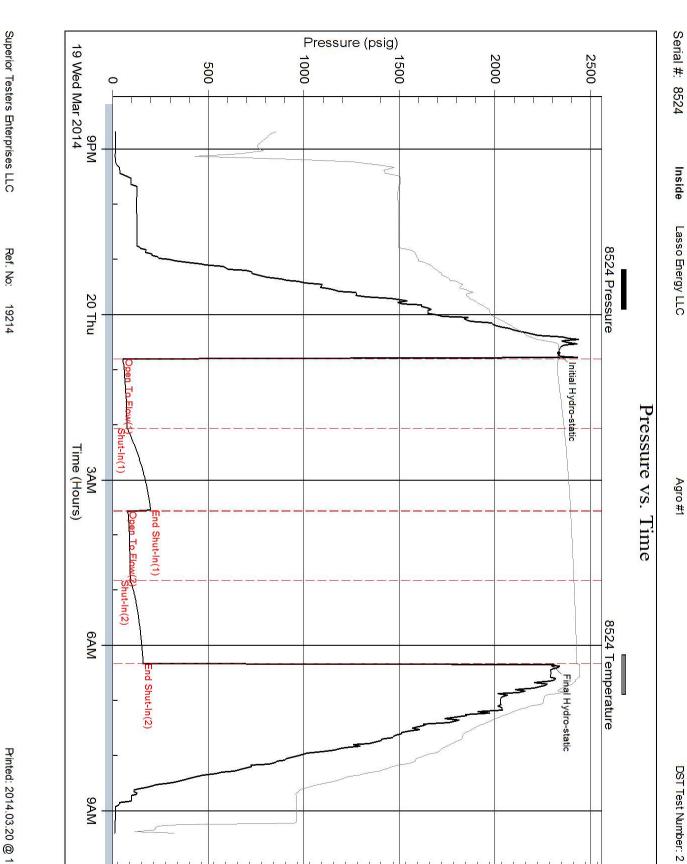

#### **GENERAL INFORMATION:**

Formation: St. Louis

Deviated: No Whipstock: ft (KB)

Time Tool Opened: 00:48:00 Time Test Ended: 09:24:00

Interval: 4835.00 ft (KB) To 4870.00 ft (KB) (TVD)

Total Depth: 4870.00 ft (KB) (TVD)

Hole Diameter: 7.88 inches Hole Condition: Poor

Test Type: Conventional Bottom Hole (Initial)

Shane Konzem

3330/236/Great Bend

Reference Elevations: 2700.00 ft (KB)

2692.00 ft (CF)

KB to GR/CF: 8.00 ft

Serial #: 8524 Inside

Press@RunDepth: 91.68 psig @ 4866.00 ft (KB) Capacity: 5000.00 psig

 Start Date:
 2014.03.19
 End Date:
 2014.03.20
 Last Calib.:
 2014.03.20

 Start Time:
 20:41:00
 End Time:
 09:24:00
 Time On Btm:
 2014.03.20 @ 00:42:00

Time Off Btm: 2014.03.20 @ 06:22:00

PRESSURE SUMMARY

TEST COMMENT: 1st Open/ 75 Minutes. Weak surface blow that blew for 11 minutes then opened up and blew to bottom of

bucket at 12 minutes.

1st Shut In/ 90 Minutes. No blow back.

2nd Open/ 75 Minutes. Fair blow built to bottom of 5 gallon bucket in 26 minutes. Blow died back to 1 inch by

|   | Time   | Pressure | Temp    | Annotation           |  |  |  |  |
|---|--------|----------|---------|----------------------|--|--|--|--|
|   | (Min.) | (psig)   | (deg F) |                      |  |  |  |  |
|   | 0      | 2331.75  | 117.47  | Initial Hydro-static |  |  |  |  |
|   | 6      | 56.13    | 117.58  | Open To Flow (1)     |  |  |  |  |
|   | 82     | 75.53    | 118.48  | Shut-In(1)           |  |  |  |  |
|   | 172    | 198.42   | 119.56  | End Shut-In(1)       |  |  |  |  |
|   | 173    | 76.89    | 119.54  | Open To Flow (2)     |  |  |  |  |
|   | 248    | 91.68    | 120.10  | Shut-In(2)           |  |  |  |  |
| í | 338    | 159.19   | 120.60  | End Shut-In(2)       |  |  |  |  |
| " | 340    | 2301.36  | 120.99  | Final Hydro-static   |  |  |  |  |
|   |        |          |         |                      |  |  |  |  |
|   |        |          |         |                      |  |  |  |  |
|   |        |          |         |                      |  |  |  |  |
|   |        |          |         |                      |  |  |  |  |
|   |        |          |         |                      |  |  |  |  |
|   |        |          |         |                      |  |  |  |  |