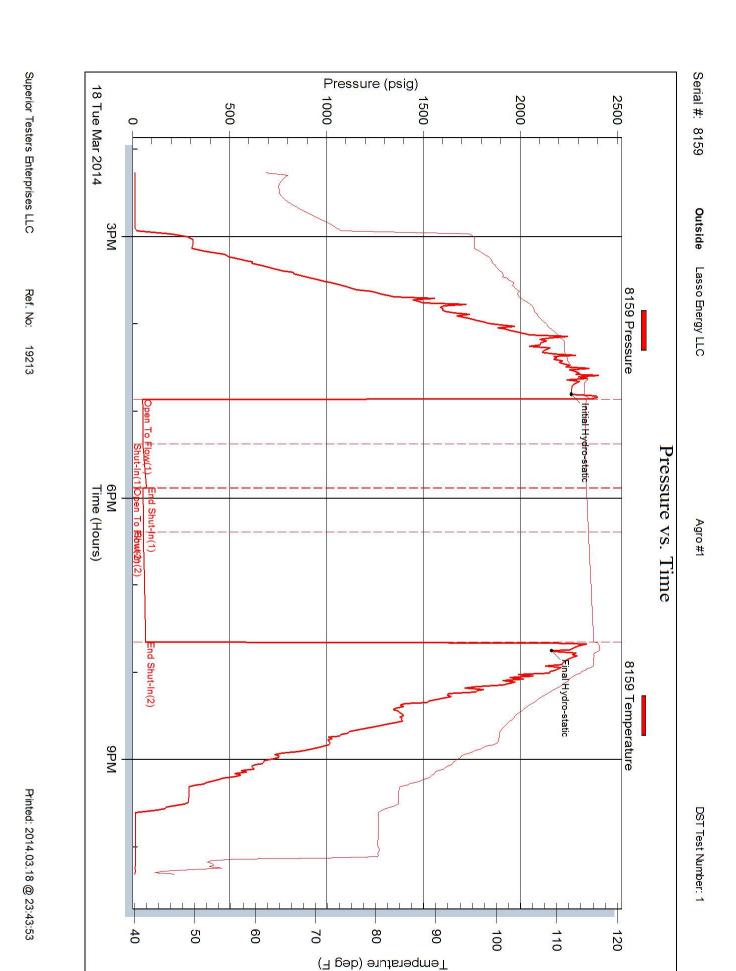

#### **GENERAL INFORMATION:**

Formation: **Cherokee Lime** 

Deviated: Whipstock: Test Type: Conventional Bottom Hole (Initial) No ft (KB)

Time Tool Opened: 16:51:30 Time Test Ended: 22:18:00

Interval:

Unit No: 3330/ 4720.00 ft (KB) To 4764.00 ft (KB) (TVD) Reference Elevations:

Total Depth: 4764.00 ft (KB) (TVD)

Hole Diameter: 7.88 inches Hole Condition: Poor KB to GR/CF: 8.00 ft

Serial #: 8524 Inside

Press@RunDepth: 53.08 psig @ 4760.00 ft (KB) Capacity: 5000.00 psig

Start Date: 2014.03.18 End Date: 2014.03.18 Last Calib.: 2014.03.18 Start Time: 14:15:00 End Time: 22:18:00 Time On Btm: 2014.03.18 @ 16:47:30

Time Off Btm: 2014.03.18 @ 19:39:30

TEST COMMENT: 1st Open/ 30 Minutes. Weak surface blow that died at 15 minutes.

1st Shut In/ 30 Minutes. No blow back.

2nd Open/ 30 Minutes. No blow. Did not flush tool per Geo.

2nd Shut In/ 75 Minutes. No blow back.

|                  | PRESSURE SUMMARY |          |         |                      |  |  |  |
|------------------|------------------|----------|---------|----------------------|--|--|--|
| Ī                | Time             | Pressure | Temp    | Annotation           |  |  |  |
|                  | (Min.)           | (psig)   | (deg F) |                      |  |  |  |
|                  | 0                | 2261.42  | 114.33  | Initial Hydro-static |  |  |  |
|                  | 4                | 49.64    | 114.69  | Open To Flow (1)     |  |  |  |
|                  | 34               | 51.12    | 114.61  | Shut-In(1)           |  |  |  |
| _                | 64               | 69.50    | 115.00  | End Shut-In(1)       |  |  |  |
| Temperature (deg | 65               | 52.40    | 115.01  | Open To Flow (2)     |  |  |  |
| Tatura<br>Tura   | 98               | 53.08    | 115.47  | Shut-In(2)           |  |  |  |
| 9                | 171              | 65.65    | 116.41  | End Shut-In(2)       |  |  |  |
| J                | 172              | 2179.46  | 116.75  | Final Hydro-static   |  |  |  |
|                  |                  |          |         |                      |  |  |  |
|                  |                  |          |         |                      |  |  |  |
|                  |                  |          |         |                      |  |  |  |
|                  |                  |          |         |                      |  |  |  |
|                  |                  |          |         |                      |  |  |  |