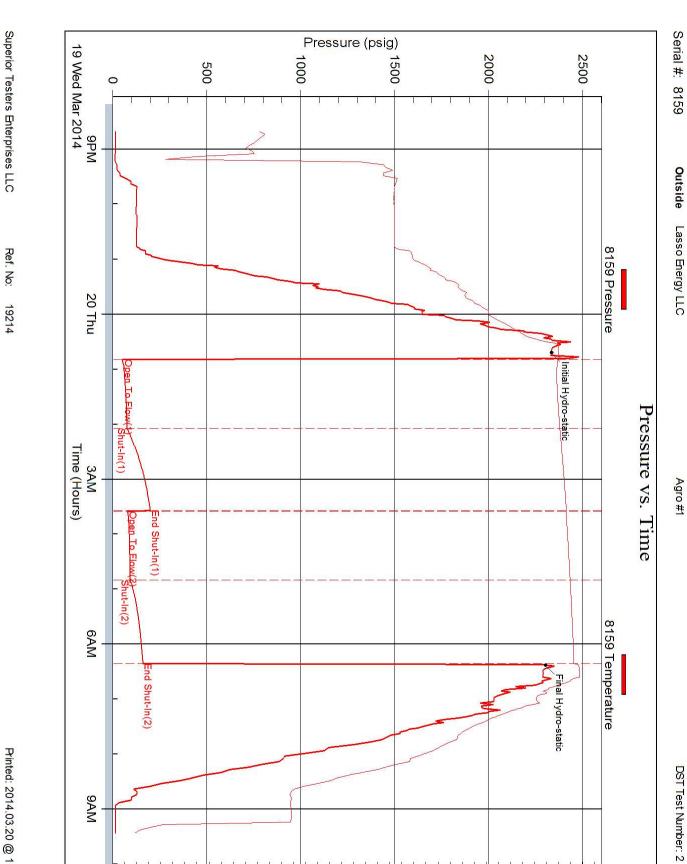

#### **GENERAL INFORMATION:**

Formation: St. Louis

Deviated: No Whipstock: ft (KB)

Time Tool Opened: 00:48:00 Time Test Ended: 09:24:00

4835.00 ft (KB) To 4870.00 ft (KB) (TVD) Interval:

Total Depth: 4870.00 ft (KB) (TVD)

7.88 inches Hole Condition: Poor Hole Diameter:

Test Type: Conventional Bottom Hole (Initial) Tester: Shane Konzem

3330/236/Great Bend

2700.00 ft (KB) Reference Elevations:

2692.00 ft (CF)

KB to GR/CF: 8.00 ft

Serial #: 8159 Outside

Press@RunDepth: 159.81 psig @ 4867.00 ft (KB) Capacity: 5000.00 psig

Start Date: 2014.03.19 End Date: 2014.03.20 Last Calib.: 2014.03.20 Start Time: 20:41:00 End Time: 09:26:00 Time On Btm: 2014.03.20 @ 00:42:00

Time Off Btm: 2014.03.20 @ 06:23:00

TEST COMMENT: 1st Open/ 75 Minutes. Weak surface blow that blew for 11 minutes then opened up and blew to bottom of

bucket at 12 minutes.

1st Shut In/ 90 Minutes. No blow back.

2nd Open/ 75 Minutes. Fair blow built to bottom of 5 gallon bucket in 26 minutes. Blow died back to 1 inch by

|                  | PRESSURE SUMMARY |          |         |                      |  |  |  |
|------------------|------------------|----------|---------|----------------------|--|--|--|
|                  | Time             | Pressure | Temp    | Annotation           |  |  |  |
|                  | (Min.)           | (psig)   | (deg F) |                      |  |  |  |
|                  | 0                | 2334.04  | 117.93  | Initial Hydro-static |  |  |  |
|                  | 7                | 56.46    | 118.02  | Open To Flow (1)     |  |  |  |
|                  | 83               | 76.74    | 118.19  | Shut-ln(1)           |  |  |  |
| _                | 173              | 199.26   | 119.26  | End Shut-In(1)       |  |  |  |
| 3                | 174              | 78.14    | 119.23  | Open To Flow (2)     |  |  |  |
| Temperature (deg | 249              | 92.81    | 119.88  | Shut-ln(2)           |  |  |  |
| â                | 339              | 159.81   | 120.52  | End Shut-In(2)       |  |  |  |
| J                | 341              | 2302.60  | 121.29  | Final Hydro-static   |  |  |  |
|                  |                  |          |         |                      |  |  |  |
|                  |                  |          |         |                      |  |  |  |
|                  |                  |          |         |                      |  |  |  |
|                  |                  |          |         |                      |  |  |  |
|                  |                  |          |         |                      |  |  |  |
|                  |                  |          |         |                      |  |  |  |