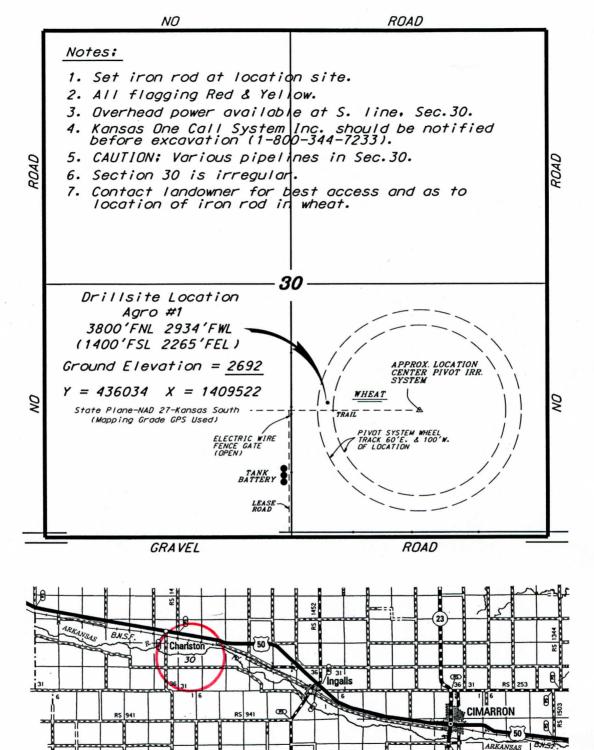

### **AGRO #1**

GRAY COUNTY, KANSAS 30-T25S-R29W SHL: 2970 FNL, 2970 FWL BHL: 2970 FNL, 2970 FWL UNNAMED FIELD DATE 01/17/2014
APPROVED BY B. KELSO
AFE 964
API NO. 15069204660000
GL ELEVATION 2693'
KB 8'
KB LEVATION 2701'

FOSSII

Approximate section lines were determined using the normal standard of care of oilfield surveyors practicing in the state of Kansas. The section corners, which establish the precise section lines, were not necessarily located, and the exact location of the drillsite location in the section is not guaranteed. Therefore, the operator securing this service and accepting this plat and all other parties relying therein agree to hold Central Kansas Diffield Services. Inc. its officers and employees harmless from all losses, costs and expenses and said entities released from any liability from Incidental or consequential damages.

2

Elevations derived from National Geodetic Vertical Datum

February 26, 2014

| PAGE   | CUST NO | INVOICE DATE |
|--------|---------|--------------|
| 1 of 1 | 1006916 | 03/11/2014   |