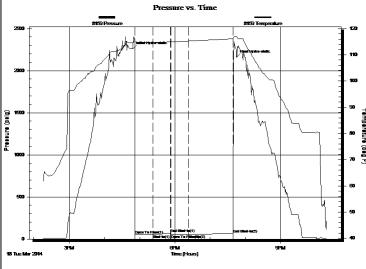

Total Depth: 4764.00 ft (KB) (TVD)

Hole Diameter: 7.88 inches Hole Condition: Poor KB to GR/CF: 8.00 ft

Serial #: 8524 Inside

Press@RunDepth: 53.08 psig @ 4760.00 ft (KB) Capacity: 5000.00 psig

Start Date: 2014.03.18 End Date: 2014.03.18 Last Calib.: 2014.03.18 Start Time: 14:15:00 End Time: 22:18:00 Time On Btm: 2014.03.18 @ 16:47:30

Time Off Btm: 2014.03.18 @ 19:39:30

TEST COMMENT: 1st Open/ 30 Minutes. Weak surface blow that died at 15 minutes.

1st Shut In/ 30 Minutes. No blow back.

2nd Open/ 30 Minutes. No blow. Did not flush tool per Geo.

2nd Shut In/ 75 Minutes. No blow back.

|                  | PRESSURE SUMMARY |          |         |                      |  |  |  |
|------------------|------------------|----------|---------|----------------------|--|--|--|
| Ī                | Time             | Pressure | Temp    | Annotation           |  |  |  |
|                  | (Min.)           | (psig)   | (deg F) |                      |  |  |  |
|                  | 0                | 2261.42  | 114.33  | Initial Hydro-static |  |  |  |
|                  | 4                | 49.64    | 114.69  | Open To Flow (1)     |  |  |  |
|                  | 34               | 51.12    | 114.61  | Shut-In(1)           |  |  |  |
| _                | 64               | 69.50    | 115.00  | End Shut-In(1)       |  |  |  |
| Temperature (deg | 65               | 52.40    | 115.01  | Open To Flow (2)     |  |  |  |
| Tatura<br>Tura   | 98               | 53.08    | 115.47  | Shut-In(2)           |  |  |  |
| 9                | 171              | 65.65    | 116.41  | End Shut-In(2)       |  |  |  |
| J                | 172              | 2179.46  | 116.75  | Final Hydro-static   |  |  |  |
|                  |                  |          |         |                      |  |  |  |
|                  |                  |          |         |                      |  |  |  |
|                  |                  |          |         |                      |  |  |  |
|                  |                  |          |         |                      |  |  |  |
|                  |                  |          |         |                      |  |  |  |