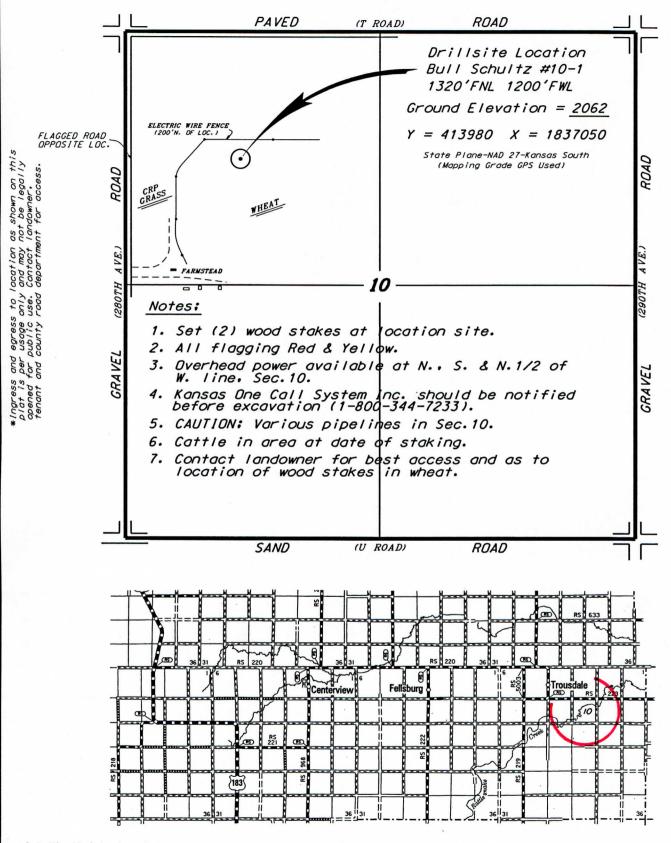

## TOTO ENERGY, LLC BULL SCHULTZ LEASE NW. 1/4, SECTION 10, T26S, R16W EDWARDS COUNTY, KANSAS

<sup>\*</sup> Controlling data is based upon the best maps and photographs available to us and upon a regular section of land containing 640 acres.

March 26, 2014

Approximate section lines were determined using the normal standard of care of oilfield surveyors practicing in the state of Kansas. The section corners, which establish the precise section lines, were not necessarily located, and the exact location of the drillsite location in the section is not guaranteed. Therefore, the operator securing this service and accepting this plat and all other parties relying thereon agree to hold Central Kansas Biffield Services, Inc., its officers and employees harmless from all losses, costs and expenses and said entities released from any liability from incidental or consequential damages

Elevations derived from National Geodetic Vertical Datum.