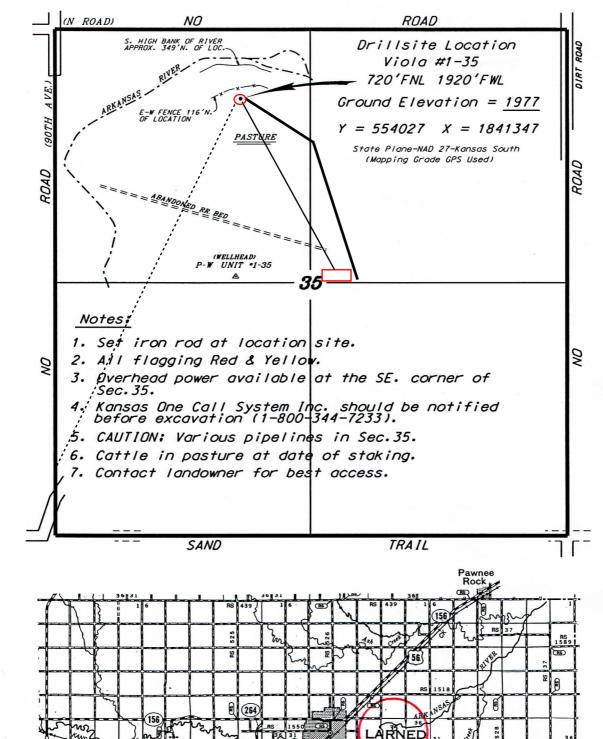

SHELBY RESOURCES, LLC/CAPTIVA II, LLC VIOLA LEASE NW. 1/4. SECTION 35. T21S. R16W

PAWNEE COUNTY, KANSAS

- \* Controlling data is based upon the best maps and photographs available to us and upon a regular section of land containing 640 acres.
- Approximate section lines were determined using the normal standard of care of oilfield surveyors practicing in the state of Kansas. The section corners, which establish the precise section lines, were not necessarily located, and the exact location of the drillsite location in the section is not guaranteed. Therefore, the operator securing this service and accepting this plat and all other parties relying thereon agree to hold Central Kansas Biffield Services, Inc., its officers and employees harmless from all losses, costs and expenses and said entities released from any liability from incidental or consequential damages