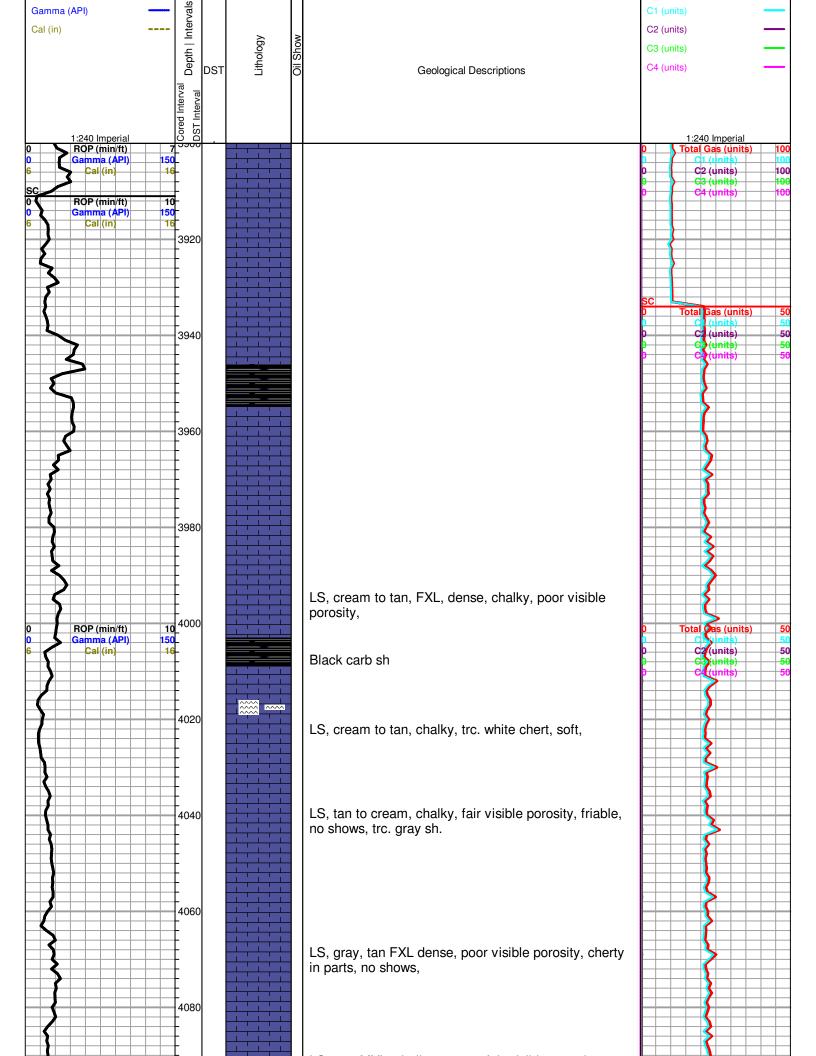

# American Warrior Well Comparison

|                | DRILLING WELL  American Warrior- Shadow 6-17  NW-SE-NE-NW                                                                                                                                                                                                                                                                                                                                                                                                                                                                                                                                                                                                                                                                                                                                                                                                                                                                                                                                                                                                                                                                                                                                                                                                                                                                                                                                                                                                                                                                                                                                                                                                                                                                                                                                                                                                                                                                                                                                                                                                                                                                      |         |     | COMPARISON WELL American Warrior- Shadow 2-17 |            |         | COMPARISON WELL American Warrior-Shadow 3-17 NE-SW-NE-NW |                     |         |         |              |     |
|----------------|--------------------------------------------------------------------------------------------------------------------------------------------------------------------------------------------------------------------------------------------------------------------------------------------------------------------------------------------------------------------------------------------------------------------------------------------------------------------------------------------------------------------------------------------------------------------------------------------------------------------------------------------------------------------------------------------------------------------------------------------------------------------------------------------------------------------------------------------------------------------------------------------------------------------------------------------------------------------------------------------------------------------------------------------------------------------------------------------------------------------------------------------------------------------------------------------------------------------------------------------------------------------------------------------------------------------------------------------------------------------------------------------------------------------------------------------------------------------------------------------------------------------------------------------------------------------------------------------------------------------------------------------------------------------------------------------------------------------------------------------------------------------------------------------------------------------------------------------------------------------------------------------------------------------------------------------------------------------------------------------------------------------------------------------------------------------------------------------------------------------------------|---------|-----|-----------------------------------------------|------------|---------|----------------------------------------------------------|---------------------|---------|---------|--------------|-----|
|                |                                                                                                                                                                                                                                                                                                                                                                                                                                                                                                                                                                                                                                                                                                                                                                                                                                                                                                                                                                                                                                                                                                                                                                                                                                                                                                                                                                                                                                                                                                                                                                                                                                                                                                                                                                                                                                                                                                                                                                                                                                                                                                                                |         |     |                                               |            |         |                                                          |                     |         |         |              |     |
|                |                                                                                                                                                                                                                                                                                                                                                                                                                                                                                                                                                                                                                                                                                                                                                                                                                                                                                                                                                                                                                                                                                                                                                                                                                                                                                                                                                                                                                                                                                                                                                                                                                                                                                                                                                                                                                                                                                                                                                                                                                                                                                                                                |         |     | sw-ne-se-nw                                   |            |         |                                                          |                     |         |         |              |     |
|                | 17-28S-30W                                                                                                                                                                                                                                                                                                                                                                                                                                                                                                                                                                                                                                                                                                                                                                                                                                                                                                                                                                                                                                                                                                                                                                                                                                                                                                                                                                                                                                                                                                                                                                                                                                                                                                                                                                                                                                                                                                                                                                                                                                                                                                                     |         |     | 17-28s-3 <u>0W</u>                            |            |         |                                                          | 17-28S-3 <u>0</u> W |         |         |              |     |
|                |                                                                                                                                                                                                                                                                                                                                                                                                                                                                                                                                                                                                                                                                                                                                                                                                                                                                                                                                                                                                                                                                                                                                                                                                                                                                                                                                                                                                                                                                                                                                                                                                                                                                                                                                                                                                                                                                                                                                                                                                                                                                                                                                |         |     |                                               | Structural |         | Structural                                               |                     |         | ural    |              |     |
|                | 2818                                                                                                                                                                                                                                                                                                                                                                                                                                                                                                                                                                                                                                                                                                                                                                                                                                                                                                                                                                                                                                                                                                                                                                                                                                                                                                                                                                                                                                                                                                                                                                                                                                                                                                                                                                                                                                                                                                                                                                                                                                                                                                                           | KB      |     |                                               | 2810       | KB      | Relationship                                             |                     | 2821 KB |         | Relationship |     |
| Formation      | Sample                                                                                                                                                                                                                                                                                                                                                                                                                                                                                                                                                                                                                                                                                                                                                                                                                                                                                                                                                                                                                                                                                                                                                                                                                                                                                                                                                                                                                                                                                                                                                                                                                                                                                                                                                                                                                                                                                                                                                                                                                                                                                                                         | Sub-Sea | Log | Sub-Sea                                       | Log        | Sub-Sea | Sample                                                   | Log                 | Log     | Sub-Sea | Sample       | Log |
| Heebner        | 4131                                                                                                                                                                                                                                                                                                                                                                                                                                                                                                                                                                                                                                                                                                                                                                                                                                                                                                                                                                                                                                                                                                                                                                                                                                                                                                                                                                                                                                                                                                                                                                                                                                                                                                                                                                                                                                                                                                                                                                                                                                                                                                                           | -1313   |     | 2818                                          | 4125       | -1315   | 2                                                        |                     | 4133    | -1312   | -1           |     |
| Lansing        | 4227                                                                                                                                                                                                                                                                                                                                                                                                                                                                                                                                                                                                                                                                                                                                                                                                                                                                                                                                                                                                                                                                                                                                                                                                                                                                                                                                                                                                                                                                                                                                                                                                                                                                                                                                                                                                                                                                                                                                                                                                                                                                                                                           | -1409   |     | 2818                                          | 4220       | -1410   | 1                                                        |                     | 4228    | -1407   | -2           |     |
| Stark          | 4595                                                                                                                                                                                                                                                                                                                                                                                                                                                                                                                                                                                                                                                                                                                                                                                                                                                                                                                                                                                                                                                                                                                                                                                                                                                                                                                                                                                                                                                                                                                                                                                                                                                                                                                                                                                                                                                                                                                                                                                                                                                                                                                           | -1777   |     | 2818                                          |            |         |                                                          |                     | 4599    | -1778   | 1            |     |
| Marmaton       | 4737                                                                                                                                                                                                                                                                                                                                                                                                                                                                                                                                                                                                                                                                                                                                                                                                                                                                                                                                                                                                                                                                                                                                                                                                                                                                                                                                                                                                                                                                                                                                                                                                                                                                                                                                                                                                                                                                                                                                                                                                                                                                                                                           | -1919   |     | 2818                                          | 4729       | -1919   | 0                                                        | 4737                | 4738    | -1917   | -2           |     |
| Pawnee         | 4820                                                                                                                                                                                                                                                                                                                                                                                                                                                                                                                                                                                                                                                                                                                                                                                                                                                                                                                                                                                                                                                                                                                                                                                                                                                                                                                                                                                                                                                                                                                                                                                                                                                                                                                                                                                                                                                                                                                                                                                                                                                                                                                           | -2002   |     | 2818                                          |            |         |                                                          |                     | 4828    | -2007   | 5            |     |
| Cherokee       | 4869                                                                                                                                                                                                                                                                                                                                                                                                                                                                                                                                                                                                                                                                                                                                                                                                                                                                                                                                                                                                                                                                                                                                                                                                                                                                                                                                                                                                                                                                                                                                                                                                                                                                                                                                                                                                                                                                                                                                                                                                                                                                                                                           | -2051   |     | 2818                                          | 4861       | -2051   | 0                                                        | 4869                | 4874    | -2053   | 2            |     |
| Atoka          | 5009                                                                                                                                                                                                                                                                                                                                                                                                                                                                                                                                                                                                                                                                                                                                                                                                                                                                                                                                                                                                                                                                                                                                                                                                                                                                                                                                                                                                                                                                                                                                                                                                                                                                                                                                                                                                                                                                                                                                                                                                                                                                                                                           | -2191   |     | 2818                                          | 5028       | -2218   | 27                                                       | 5036                | 5018    | -2197   | 6            |     |
| Morrow         | 5079                                                                                                                                                                                                                                                                                                                                                                                                                                                                                                                                                                                                                                                                                                                                                                                                                                                                                                                                                                                                                                                                                                                                                                                                                                                                                                                                                                                                                                                                                                                                                                                                                                                                                                                                                                                                                                                                                                                                                                                                                                                                                                                           | -2261   |     | 2818                                          | 5070       | -2260   | -1                                                       | 5078                | 5079    | -2258   | -3           |     |
| Morrow Sd. upr | 5086                                                                                                                                                                                                                                                                                                                                                                                                                                                                                                                                                                                                                                                                                                                                                                                                                                                                                                                                                                                                                                                                                                                                                                                                                                                                                                                                                                                                                                                                                                                                                                                                                                                                                                                                                                                                                                                                                                                                                                                                                                                                                                                           | -2268   |     | 2818                                          | 5087       | -2277   | 9                                                        | 5095                |         |         |              |     |
| Morrow Sd. Lwr | 5114                                                                                                                                                                                                                                                                                                                                                                                                                                                                                                                                                                                                                                                                                                                                                                                                                                                                                                                                                                                                                                                                                                                                                                                                                                                                                                                                                                                                                                                                                                                                                                                                                                                                                                                                                                                                                                                                                                                                                                                                                                                                                                                           | -2296   |     | 2818                                          | 5107       | -2297   | 1                                                        | 5115                |         |         |              |     |
| Miss           | 5118                                                                                                                                                                                                                                                                                                                                                                                                                                                                                                                                                                                                                                                                                                                                                                                                                                                                                                                                                                                                                                                                                                                                                                                                                                                                                                                                                                                                                                                                                                                                                                                                                                                                                                                                                                                                                                                                                                                                                                                                                                                                                                                           | -2300   |     | 2818                                          | 5117       | -2307   | 7                                                        | 5125                |         |         |              |     |
| RTD            | 5300                                                                                                                                                                                                                                                                                                                                                                                                                                                                                                                                                                                                                                                                                                                                                                                                                                                                                                                                                                                                                                                                                                                                                                                                                                                                                                                                                                                                                                                                                                                                                                                                                                                                                                                                                                                                                                                                                                                                                                                                                                                                                                                           | -2482   |     | 2818                                          | 5249       | -2439   | -43                                                      | 5257                |         |         |              |     |
| LTD            | , and the second | 2818    |     | 2818                                          | 5249       | -2439   | 5257                                                     | 5257                |         |         |              |     |