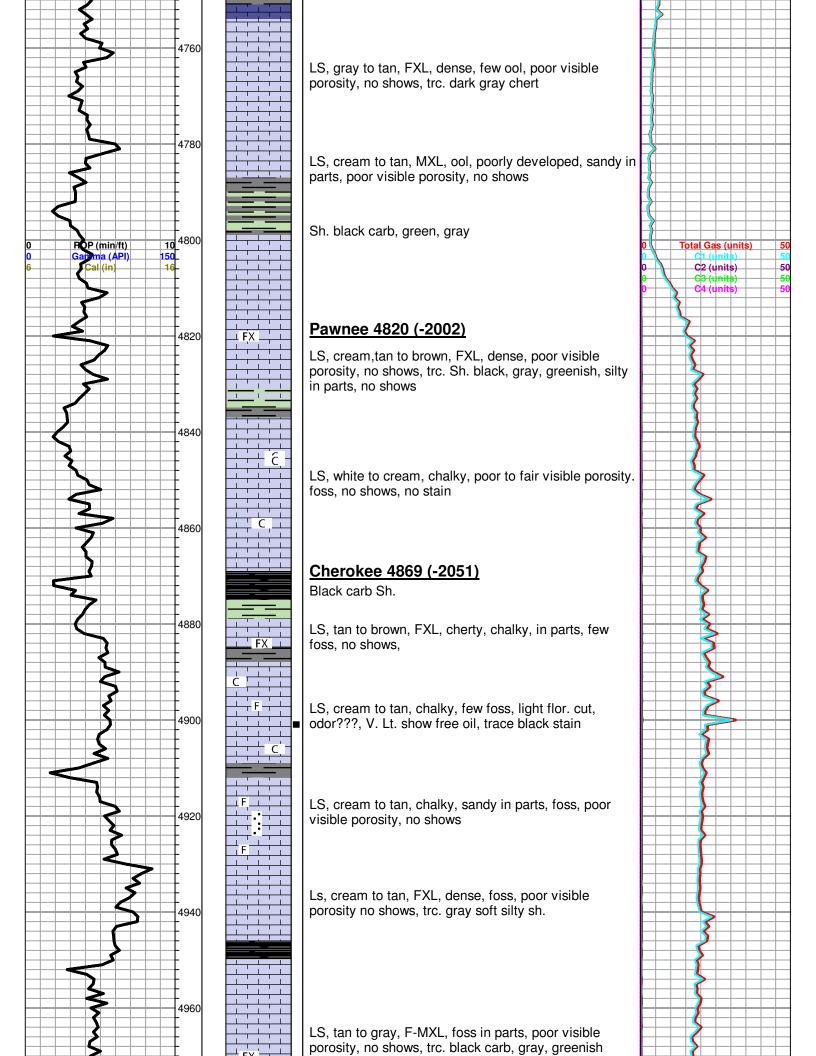

# American Warrior Well Comparison

|                | DRILLING WELL  American Warrior- Shadow 6-17  NW-SE-NE-NW                                                                                                                                                                                                                                                                                                                                                                                                                                                                                                                                                                                                                                                                                                                                                                                                                                                                                                                                                                                                                                                                                                                                                                                                                                                                                                                                                                                                                                                                                                                                                                                                                                                                                                                                                                                                                                                                                                                                                                                                                                                                      |         |     | COMPARISON WELL American Warrior- Shadow 2-17 |            |         | COMPARISON WELL American Warrior-Shadow 3-17 NE-SW-NE-NW |                     |         |         |              |     |
|----------------|--------------------------------------------------------------------------------------------------------------------------------------------------------------------------------------------------------------------------------------------------------------------------------------------------------------------------------------------------------------------------------------------------------------------------------------------------------------------------------------------------------------------------------------------------------------------------------------------------------------------------------------------------------------------------------------------------------------------------------------------------------------------------------------------------------------------------------------------------------------------------------------------------------------------------------------------------------------------------------------------------------------------------------------------------------------------------------------------------------------------------------------------------------------------------------------------------------------------------------------------------------------------------------------------------------------------------------------------------------------------------------------------------------------------------------------------------------------------------------------------------------------------------------------------------------------------------------------------------------------------------------------------------------------------------------------------------------------------------------------------------------------------------------------------------------------------------------------------------------------------------------------------------------------------------------------------------------------------------------------------------------------------------------------------------------------------------------------------------------------------------------|---------|-----|-----------------------------------------------|------------|---------|----------------------------------------------------------|---------------------|---------|---------|--------------|-----|
|                |                                                                                                                                                                                                                                                                                                                                                                                                                                                                                                                                                                                                                                                                                                                                                                                                                                                                                                                                                                                                                                                                                                                                                                                                                                                                                                                                                                                                                                                                                                                                                                                                                                                                                                                                                                                                                                                                                                                                                                                                                                                                                                                                |         |     |                                               |            |         |                                                          |                     |         |         |              |     |
|                |                                                                                                                                                                                                                                                                                                                                                                                                                                                                                                                                                                                                                                                                                                                                                                                                                                                                                                                                                                                                                                                                                                                                                                                                                                                                                                                                                                                                                                                                                                                                                                                                                                                                                                                                                                                                                                                                                                                                                                                                                                                                                                                                |         |     | sw-ne-se-nw                                   |            |         |                                                          |                     |         |         |              |     |
|                | 17-28S-30W                                                                                                                                                                                                                                                                                                                                                                                                                                                                                                                                                                                                                                                                                                                                                                                                                                                                                                                                                                                                                                                                                                                                                                                                                                                                                                                                                                                                                                                                                                                                                                                                                                                                                                                                                                                                                                                                                                                                                                                                                                                                                                                     |         |     | 17-28s-3 <u>0W</u>                            |            |         |                                                          | 17-28S-3 <u>0</u> W |         |         |              |     |
|                |                                                                                                                                                                                                                                                                                                                                                                                                                                                                                                                                                                                                                                                                                                                                                                                                                                                                                                                                                                                                                                                                                                                                                                                                                                                                                                                                                                                                                                                                                                                                                                                                                                                                                                                                                                                                                                                                                                                                                                                                                                                                                                                                |         |     |                                               | Structural |         | Structural                                               |                     |         | ural    |              |     |
|                | 2818                                                                                                                                                                                                                                                                                                                                                                                                                                                                                                                                                                                                                                                                                                                                                                                                                                                                                                                                                                                                                                                                                                                                                                                                                                                                                                                                                                                                                                                                                                                                                                                                                                                                                                                                                                                                                                                                                                                                                                                                                                                                                                                           | KB      |     |                                               | 2810       | KB      | Relationship                                             |                     | 2821 KB |         | Relationship |     |
| Formation      | Sample                                                                                                                                                                                                                                                                                                                                                                                                                                                                                                                                                                                                                                                                                                                                                                                                                                                                                                                                                                                                                                                                                                                                                                                                                                                                                                                                                                                                                                                                                                                                                                                                                                                                                                                                                                                                                                                                                                                                                                                                                                                                                                                         | Sub-Sea | Log | Sub-Sea                                       | Log        | Sub-Sea | Sample                                                   | Log                 | Log     | Sub-Sea | Sample       | Log |
| Heebner        | 4131                                                                                                                                                                                                                                                                                                                                                                                                                                                                                                                                                                                                                                                                                                                                                                                                                                                                                                                                                                                                                                                                                                                                                                                                                                                                                                                                                                                                                                                                                                                                                                                                                                                                                                                                                                                                                                                                                                                                                                                                                                                                                                                           | -1313   |     | 2818                                          | 4125       | -1315   | 2                                                        |                     | 4133    | -1312   | -1           |     |
| Lansing        | 4227                                                                                                                                                                                                                                                                                                                                                                                                                                                                                                                                                                                                                                                                                                                                                                                                                                                                                                                                                                                                                                                                                                                                                                                                                                                                                                                                                                                                                                                                                                                                                                                                                                                                                                                                                                                                                                                                                                                                                                                                                                                                                                                           | -1409   |     | 2818                                          | 4220       | -1410   | 1                                                        |                     | 4228    | -1407   | -2           |     |
| Stark          | 4595                                                                                                                                                                                                                                                                                                                                                                                                                                                                                                                                                                                                                                                                                                                                                                                                                                                                                                                                                                                                                                                                                                                                                                                                                                                                                                                                                                                                                                                                                                                                                                                                                                                                                                                                                                                                                                                                                                                                                                                                                                                                                                                           | -1777   |     | 2818                                          |            |         |                                                          |                     | 4599    | -1778   | 1            |     |
| Marmaton       | 4737                                                                                                                                                                                                                                                                                                                                                                                                                                                                                                                                                                                                                                                                                                                                                                                                                                                                                                                                                                                                                                                                                                                                                                                                                                                                                                                                                                                                                                                                                                                                                                                                                                                                                                                                                                                                                                                                                                                                                                                                                                                                                                                           | -1919   |     | 2818                                          | 4729       | -1919   | 0                                                        | 4737                | 4738    | -1917   | -2           |     |
| Pawnee         | 4820                                                                                                                                                                                                                                                                                                                                                                                                                                                                                                                                                                                                                                                                                                                                                                                                                                                                                                                                                                                                                                                                                                                                                                                                                                                                                                                                                                                                                                                                                                                                                                                                                                                                                                                                                                                                                                                                                                                                                                                                                                                                                                                           | -2002   |     | 2818                                          |            |         |                                                          |                     | 4828    | -2007   | 5            |     |
| Cherokee       | 4869                                                                                                                                                                                                                                                                                                                                                                                                                                                                                                                                                                                                                                                                                                                                                                                                                                                                                                                                                                                                                                                                                                                                                                                                                                                                                                                                                                                                                                                                                                                                                                                                                                                                                                                                                                                                                                                                                                                                                                                                                                                                                                                           | -2051   |     | 2818                                          | 4861       | -2051   | 0                                                        | 4869                | 4874    | -2053   | 2            |     |
| Atoka          | 5009                                                                                                                                                                                                                                                                                                                                                                                                                                                                                                                                                                                                                                                                                                                                                                                                                                                                                                                                                                                                                                                                                                                                                                                                                                                                                                                                                                                                                                                                                                                                                                                                                                                                                                                                                                                                                                                                                                                                                                                                                                                                                                                           | -2191   |     | 2818                                          | 5028       | -2218   | 27                                                       | 5036                | 5018    | -2197   | 6            |     |
| Morrow         | 5079                                                                                                                                                                                                                                                                                                                                                                                                                                                                                                                                                                                                                                                                                                                                                                                                                                                                                                                                                                                                                                                                                                                                                                                                                                                                                                                                                                                                                                                                                                                                                                                                                                                                                                                                                                                                                                                                                                                                                                                                                                                                                                                           | -2261   |     | 2818                                          | 5070       | -2260   | -1                                                       | 5078                | 5079    | -2258   | -3           |     |
| Morrow Sd. upr | 5086                                                                                                                                                                                                                                                                                                                                                                                                                                                                                                                                                                                                                                                                                                                                                                                                                                                                                                                                                                                                                                                                                                                                                                                                                                                                                                                                                                                                                                                                                                                                                                                                                                                                                                                                                                                                                                                                                                                                                                                                                                                                                                                           | -2268   |     | 2818                                          | 5087       | -2277   | 9                                                        | 5095                |         |         |              |     |
| Morrow Sd. Lwr | 5114                                                                                                                                                                                                                                                                                                                                                                                                                                                                                                                                                                                                                                                                                                                                                                                                                                                                                                                                                                                                                                                                                                                                                                                                                                                                                                                                                                                                                                                                                                                                                                                                                                                                                                                                                                                                                                                                                                                                                                                                                                                                                                                           | -2296   |     | 2818                                          | 5107       | -2297   | 1                                                        | 5115                |         |         |              |     |
| Miss           | 5118                                                                                                                                                                                                                                                                                                                                                                                                                                                                                                                                                                                                                                                                                                                                                                                                                                                                                                                                                                                                                                                                                                                                                                                                                                                                                                                                                                                                                                                                                                                                                                                                                                                                                                                                                                                                                                                                                                                                                                                                                                                                                                                           | -2300   |     | 2818                                          | 5117       | -2307   | 7                                                        | 5125                |         |         |              |     |
| RTD            | 5300                                                                                                                                                                                                                                                                                                                                                                                                                                                                                                                                                                                                                                                                                                                                                                                                                                                                                                                                                                                                                                                                                                                                                                                                                                                                                                                                                                                                                                                                                                                                                                                                                                                                                                                                                                                                                                                                                                                                                                                                                                                                                                                           | -2482   |     | 2818                                          | 5249       | -2439   | -43                                                      | 5257                |         |         |              |     |
| LTD            | , and the second | 2818    |     | 2818                                          | 5249       | -2439   | 5257                                                     | 5257                |         |         |              |     |