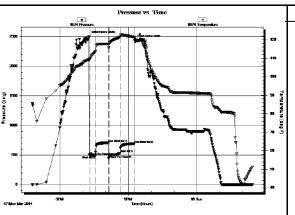

# DRILL STEM TEST REPORT

American Warrior Inc.

17-28s-30w Gray Co. KS.

P.o Box 399 Shadow #6-17 Garden City KS 67846

Job Ticket: 56322 DST#:1 ATTN: Wyatt Test Start: 2014.03.17 @ 16:48:00

**GENERAL INFORMATION:** 

Formation: Morrow Sand

ft (KB) Test Type: Conventional Bottom Hole (Initial) Deviated: No Whipstock:

Time Tool Opened: 19:18:40 Tester: Will MacLean Unit No: 72

Time Test Ended: 02:26:25

Interval: 5051.00 ft (KB) To 5125.00 ft (KB) (TVD)

Total Depth: 5125.00 ft (KB) (TVD)

Hole Diameter: 7.88 inches Hole Condition: Good Reference Elevations:

2818.00 ft (KB) 2805.00 ft (CF)

KB to GR/CF: 13.00 ft

Serial #: 8674 Inside

5052.00 ft (KB) Press@RunDepth: 532.83 psig @ Capacity: 8000.00 psig Start Date: 2014.03.17 End Date: 2014.03.18 Last Calib.: 2014.03.18 Start Time: 16:48:00 End Time: 02:26:25 Time On Btm: 2014.03.17 @ 19:17:10

Time Off Btm: 2014.03.17 @ 21:16:39

TEST COMMENT: IF- Strong Surface Blow Built to BOB in 22sec Gas to Surface in 8min

ISI- BOB

FF- Strong Surface Blow Built to BOB in 6sec

FSI- BOB

| PRESSURE SUMMARY |         |         |                      |  |  |
|------------------|---------|---------|----------------------|--|--|
| Time Pressure    |         | Temp    | Annotation           |  |  |
| (Min.)           | (psig)  | (deg F) |                      |  |  |
| 0                | 2502.67 | 109.20  | Initial Hydro-static |  |  |
| 2                | 492.00  | 109.50  | Open To Flow (1)     |  |  |
| 17               | 486.79  | 113.63  | Shut-ln(1)           |  |  |
| 51               | 708.15  | 117.74  | End Shut-In(1)       |  |  |
| 54               | 492.60  | 118.09  | Open To Flow (2)     |  |  |
| 82               | 532.83  | 121.44  | Shut-ln(2)           |  |  |
| 119              | 694.91  | 121.52  | End Shut-In(2)       |  |  |
| 120              | 2439.69 | 121.00  | Final Hydro-static   |  |  |
|                  |         |         |                      |  |  |
|                  |         |         |                      |  |  |
|                  |         |         |                      |  |  |
|                  |         |         |                      |  |  |
|                  |         |         |                      |  |  |
|                  | l       |         |                      |  |  |