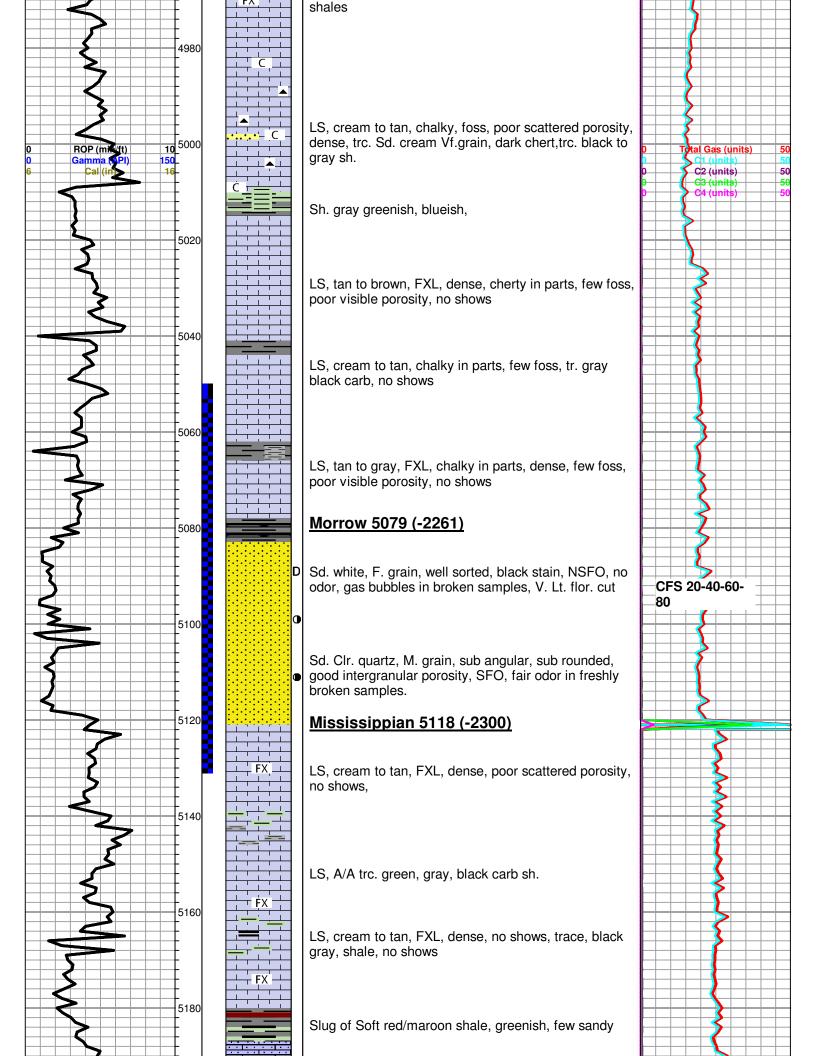

# American Warrior Well Comparison

|                | DRILLING WELL  American Warrior- Shadow 6-17  NW-SE-NE-NW                                                                                                                                                                                                                                                                                                                                                                                                                                                                                                                                                                                                                                                                                                                                                                                                                                                                                                                                                                                                                                                                                                                                                                                                                                                                                                                                                                                                                                                                                                                                                                                                                                                                                                                                                                                                                                                                                                                                                                                                                                                                      |         |     | COMPARISON WELL American Warrior- Shadow 2-17 |            |         | COMPARISON WELL American Warrior-Shadow 3-17 NE-SW-NE-NW |                     |         |         |              |     |
|----------------|--------------------------------------------------------------------------------------------------------------------------------------------------------------------------------------------------------------------------------------------------------------------------------------------------------------------------------------------------------------------------------------------------------------------------------------------------------------------------------------------------------------------------------------------------------------------------------------------------------------------------------------------------------------------------------------------------------------------------------------------------------------------------------------------------------------------------------------------------------------------------------------------------------------------------------------------------------------------------------------------------------------------------------------------------------------------------------------------------------------------------------------------------------------------------------------------------------------------------------------------------------------------------------------------------------------------------------------------------------------------------------------------------------------------------------------------------------------------------------------------------------------------------------------------------------------------------------------------------------------------------------------------------------------------------------------------------------------------------------------------------------------------------------------------------------------------------------------------------------------------------------------------------------------------------------------------------------------------------------------------------------------------------------------------------------------------------------------------------------------------------------|---------|-----|-----------------------------------------------|------------|---------|----------------------------------------------------------|---------------------|---------|---------|--------------|-----|
|                |                                                                                                                                                                                                                                                                                                                                                                                                                                                                                                                                                                                                                                                                                                                                                                                                                                                                                                                                                                                                                                                                                                                                                                                                                                                                                                                                                                                                                                                                                                                                                                                                                                                                                                                                                                                                                                                                                                                                                                                                                                                                                                                                |         |     |                                               |            |         |                                                          |                     |         |         |              |     |
|                |                                                                                                                                                                                                                                                                                                                                                                                                                                                                                                                                                                                                                                                                                                                                                                                                                                                                                                                                                                                                                                                                                                                                                                                                                                                                                                                                                                                                                                                                                                                                                                                                                                                                                                                                                                                                                                                                                                                                                                                                                                                                                                                                |         |     | sw-ne-se-nw                                   |            |         |                                                          |                     |         |         |              |     |
|                | 17-28S-30W                                                                                                                                                                                                                                                                                                                                                                                                                                                                                                                                                                                                                                                                                                                                                                                                                                                                                                                                                                                                                                                                                                                                                                                                                                                                                                                                                                                                                                                                                                                                                                                                                                                                                                                                                                                                                                                                                                                                                                                                                                                                                                                     |         |     | 17-28s-3 <u>0W</u>                            |            |         |                                                          | 17-28S-3 <u>0</u> W |         |         |              |     |
|                |                                                                                                                                                                                                                                                                                                                                                                                                                                                                                                                                                                                                                                                                                                                                                                                                                                                                                                                                                                                                                                                                                                                                                                                                                                                                                                                                                                                                                                                                                                                                                                                                                                                                                                                                                                                                                                                                                                                                                                                                                                                                                                                                |         |     |                                               | Structural |         | Structural                                               |                     |         | ural    |              |     |
|                | 2818                                                                                                                                                                                                                                                                                                                                                                                                                                                                                                                                                                                                                                                                                                                                                                                                                                                                                                                                                                                                                                                                                                                                                                                                                                                                                                                                                                                                                                                                                                                                                                                                                                                                                                                                                                                                                                                                                                                                                                                                                                                                                                                           | KB      |     |                                               | 2810       | KB      | Relationship                                             |                     | 2821 KB |         | Relationship |     |
| Formation      | Sample                                                                                                                                                                                                                                                                                                                                                                                                                                                                                                                                                                                                                                                                                                                                                                                                                                                                                                                                                                                                                                                                                                                                                                                                                                                                                                                                                                                                                                                                                                                                                                                                                                                                                                                                                                                                                                                                                                                                                                                                                                                                                                                         | Sub-Sea | Log | Sub-Sea                                       | Log        | Sub-Sea | Sample                                                   | Log                 | Log     | Sub-Sea | Sample       | Log |
| Heebner        | 4131                                                                                                                                                                                                                                                                                                                                                                                                                                                                                                                                                                                                                                                                                                                                                                                                                                                                                                                                                                                                                                                                                                                                                                                                                                                                                                                                                                                                                                                                                                                                                                                                                                                                                                                                                                                                                                                                                                                                                                                                                                                                                                                           | -1313   |     | 2818                                          | 4125       | -1315   | 2                                                        |                     | 4133    | -1312   | -1           |     |
| Lansing        | 4227                                                                                                                                                                                                                                                                                                                                                                                                                                                                                                                                                                                                                                                                                                                                                                                                                                                                                                                                                                                                                                                                                                                                                                                                                                                                                                                                                                                                                                                                                                                                                                                                                                                                                                                                                                                                                                                                                                                                                                                                                                                                                                                           | -1409   |     | 2818                                          | 4220       | -1410   | 1                                                        |                     | 4228    | -1407   | -2           |     |
| Stark          | 4595                                                                                                                                                                                                                                                                                                                                                                                                                                                                                                                                                                                                                                                                                                                                                                                                                                                                                                                                                                                                                                                                                                                                                                                                                                                                                                                                                                                                                                                                                                                                                                                                                                                                                                                                                                                                                                                                                                                                                                                                                                                                                                                           | -1777   |     | 2818                                          |            |         |                                                          |                     | 4599    | -1778   | 1            |     |
| Marmaton       | 4737                                                                                                                                                                                                                                                                                                                                                                                                                                                                                                                                                                                                                                                                                                                                                                                                                                                                                                                                                                                                                                                                                                                                                                                                                                                                                                                                                                                                                                                                                                                                                                                                                                                                                                                                                                                                                                                                                                                                                                                                                                                                                                                           | -1919   |     | 2818                                          | 4729       | -1919   | 0                                                        | 4737                | 4738    | -1917   | -2           |     |
| Pawnee         | 4820                                                                                                                                                                                                                                                                                                                                                                                                                                                                                                                                                                                                                                                                                                                                                                                                                                                                                                                                                                                                                                                                                                                                                                                                                                                                                                                                                                                                                                                                                                                                                                                                                                                                                                                                                                                                                                                                                                                                                                                                                                                                                                                           | -2002   |     | 2818                                          |            |         |                                                          |                     | 4828    | -2007   | 5            |     |
| Cherokee       | 4869                                                                                                                                                                                                                                                                                                                                                                                                                                                                                                                                                                                                                                                                                                                                                                                                                                                                                                                                                                                                                                                                                                                                                                                                                                                                                                                                                                                                                                                                                                                                                                                                                                                                                                                                                                                                                                                                                                                                                                                                                                                                                                                           | -2051   |     | 2818                                          | 4861       | -2051   | 0                                                        | 4869                | 4874    | -2053   | 2            |     |
| Atoka          | 5009                                                                                                                                                                                                                                                                                                                                                                                                                                                                                                                                                                                                                                                                                                                                                                                                                                                                                                                                                                                                                                                                                                                                                                                                                                                                                                                                                                                                                                                                                                                                                                                                                                                                                                                                                                                                                                                                                                                                                                                                                                                                                                                           | -2191   |     | 2818                                          | 5028       | -2218   | 27                                                       | 5036                | 5018    | -2197   | 6            |     |
| Morrow         | 5079                                                                                                                                                                                                                                                                                                                                                                                                                                                                                                                                                                                                                                                                                                                                                                                                                                                                                                                                                                                                                                                                                                                                                                                                                                                                                                                                                                                                                                                                                                                                                                                                                                                                                                                                                                                                                                                                                                                                                                                                                                                                                                                           | -2261   |     | 2818                                          | 5070       | -2260   | -1                                                       | 5078                | 5079    | -2258   | -3           |     |
| Morrow Sd. upr | 5086                                                                                                                                                                                                                                                                                                                                                                                                                                                                                                                                                                                                                                                                                                                                                                                                                                                                                                                                                                                                                                                                                                                                                                                                                                                                                                                                                                                                                                                                                                                                                                                                                                                                                                                                                                                                                                                                                                                                                                                                                                                                                                                           | -2268   |     | 2818                                          | 5087       | -2277   | 9                                                        | 5095                |         |         |              |     |
| Morrow Sd. Lwr | 5114                                                                                                                                                                                                                                                                                                                                                                                                                                                                                                                                                                                                                                                                                                                                                                                                                                                                                                                                                                                                                                                                                                                                                                                                                                                                                                                                                                                                                                                                                                                                                                                                                                                                                                                                                                                                                                                                                                                                                                                                                                                                                                                           | -2296   |     | 2818                                          | 5107       | -2297   | 1                                                        | 5115                |         |         |              |     |
| Miss           | 5118                                                                                                                                                                                                                                                                                                                                                                                                                                                                                                                                                                                                                                                                                                                                                                                                                                                                                                                                                                                                                                                                                                                                                                                                                                                                                                                                                                                                                                                                                                                                                                                                                                                                                                                                                                                                                                                                                                                                                                                                                                                                                                                           | -2300   |     | 2818                                          | 5117       | -2307   | 7                                                        | 5125                |         |         |              |     |
| RTD            | 5300                                                                                                                                                                                                                                                                                                                                                                                                                                                                                                                                                                                                                                                                                                                                                                                                                                                                                                                                                                                                                                                                                                                                                                                                                                                                                                                                                                                                                                                                                                                                                                                                                                                                                                                                                                                                                                                                                                                                                                                                                                                                                                                           | -2482   |     | 2818                                          | 5249       | -2439   | -43                                                      | 5257                |         |         |              |     |
| LTD            | , and the second | 2818    |     | 2818                                          | 5249       | -2439   | 5257                                                     | 5257                |         |         |              |     |

Formation: Morrow Sand

ft (KB) Test Type: Conventional Bottom Hole (Initial) Deviated: No Whipstock:

Time Tool Opened: 19:18:40 Tester: Will MacLean Unit No: 72

Time Test Ended: 02:26:25

Interval: 5051.00 ft (KB) To 5125.00 ft (KB) (TVD)

Total Depth: 5125.00 ft (KB) (TVD)

Hole Diameter: 7.88 inches Hole Condition: Good Reference Elevations:

2818.00 ft (KB) 2805.00 ft (CF)

KB to GR/CF: 13.00 ft

Serial #: 8674 Inside

5052.00 ft (KB) Press@RunDepth: 532.83 psig @ Capacity: 8000.00 psig Start Date: 2014.03.17 End Date: 2014.03.18 Last Calib.: 2014.03.18 Start Time: 16:48:00 End Time: 02:26:25 Time On Btm: 2014.03.17 @ 19:17:10