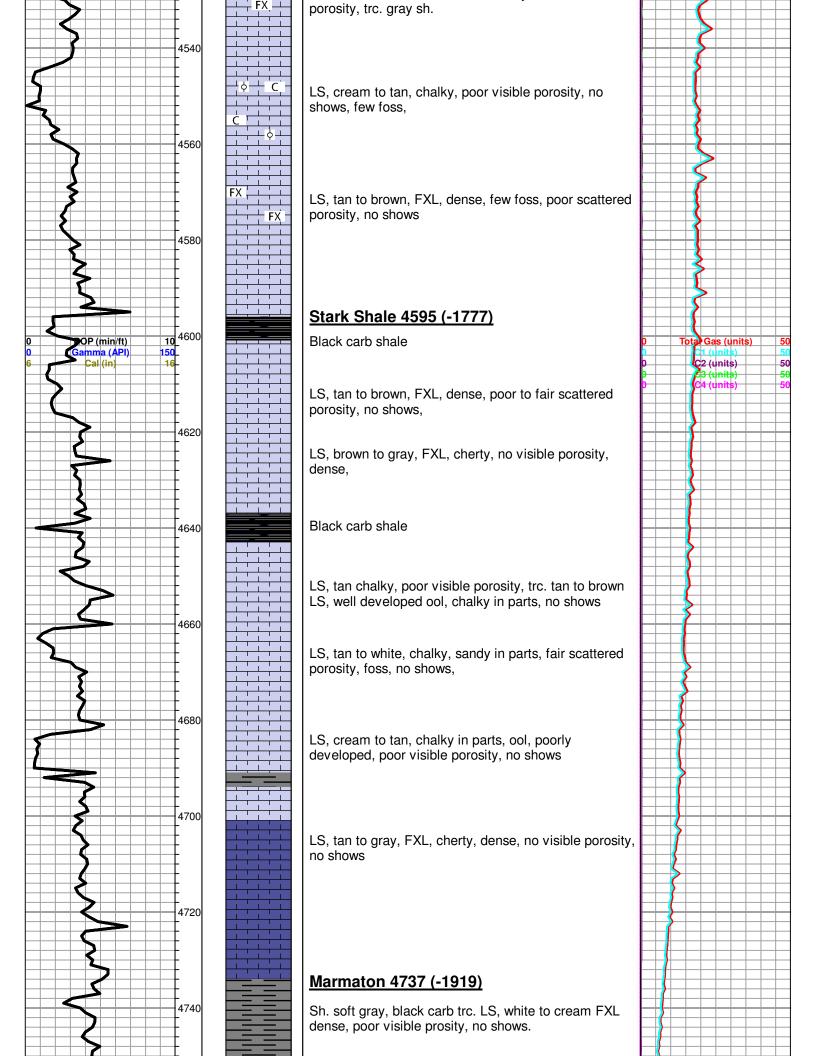

# American Warrior Well Comparison

|                | DRILLING WELL  American Warrior- Shadow 6-17  NW-SE-NE-NW                                                                                                                                                                                                                                                                                                                                                                                                                                                                                                                                                                                                                                                                                                                                                                                                                                                                                                                                                                                                                                                                                                                                                                                                                                                                                                                                                                                                                                                                                                                                                                                                                                                                                                                                                                                                                                                                                                                                                                                                                                                                      |         |     | COMPARISON WELL American Warrior- Shadow 2-17 |            |         | COMPARISON WELL American Warrior-Shadow 3-17 NE-SW-NE-NW |                     |         |         |              |     |
|----------------|--------------------------------------------------------------------------------------------------------------------------------------------------------------------------------------------------------------------------------------------------------------------------------------------------------------------------------------------------------------------------------------------------------------------------------------------------------------------------------------------------------------------------------------------------------------------------------------------------------------------------------------------------------------------------------------------------------------------------------------------------------------------------------------------------------------------------------------------------------------------------------------------------------------------------------------------------------------------------------------------------------------------------------------------------------------------------------------------------------------------------------------------------------------------------------------------------------------------------------------------------------------------------------------------------------------------------------------------------------------------------------------------------------------------------------------------------------------------------------------------------------------------------------------------------------------------------------------------------------------------------------------------------------------------------------------------------------------------------------------------------------------------------------------------------------------------------------------------------------------------------------------------------------------------------------------------------------------------------------------------------------------------------------------------------------------------------------------------------------------------------------|---------|-----|-----------------------------------------------|------------|---------|----------------------------------------------------------|---------------------|---------|---------|--------------|-----|
|                |                                                                                                                                                                                                                                                                                                                                                                                                                                                                                                                                                                                                                                                                                                                                                                                                                                                                                                                                                                                                                                                                                                                                                                                                                                                                                                                                                                                                                                                                                                                                                                                                                                                                                                                                                                                                                                                                                                                                                                                                                                                                                                                                |         |     |                                               |            |         |                                                          |                     |         |         |              |     |
|                |                                                                                                                                                                                                                                                                                                                                                                                                                                                                                                                                                                                                                                                                                                                                                                                                                                                                                                                                                                                                                                                                                                                                                                                                                                                                                                                                                                                                                                                                                                                                                                                                                                                                                                                                                                                                                                                                                                                                                                                                                                                                                                                                |         |     | sw-ne-se-nw                                   |            |         |                                                          |                     |         |         |              |     |
|                | 17-28S-30W                                                                                                                                                                                                                                                                                                                                                                                                                                                                                                                                                                                                                                                                                                                                                                                                                                                                                                                                                                                                                                                                                                                                                                                                                                                                                                                                                                                                                                                                                                                                                                                                                                                                                                                                                                                                                                                                                                                                                                                                                                                                                                                     |         |     | 17-28s-3 <u>0W</u>                            |            |         |                                                          | 17-28S-3 <u>0</u> W |         |         |              |     |
|                |                                                                                                                                                                                                                                                                                                                                                                                                                                                                                                                                                                                                                                                                                                                                                                                                                                                                                                                                                                                                                                                                                                                                                                                                                                                                                                                                                                                                                                                                                                                                                                                                                                                                                                                                                                                                                                                                                                                                                                                                                                                                                                                                |         |     |                                               | Structural |         | Structural                                               |                     |         | ural    |              |     |
|                | 2818                                                                                                                                                                                                                                                                                                                                                                                                                                                                                                                                                                                                                                                                                                                                                                                                                                                                                                                                                                                                                                                                                                                                                                                                                                                                                                                                                                                                                                                                                                                                                                                                                                                                                                                                                                                                                                                                                                                                                                                                                                                                                                                           | KB      |     |                                               | 2810       | KB      | Relationship                                             |                     | 2821 KB |         | Relationship |     |
| Formation      | Sample                                                                                                                                                                                                                                                                                                                                                                                                                                                                                                                                                                                                                                                                                                                                                                                                                                                                                                                                                                                                                                                                                                                                                                                                                                                                                                                                                                                                                                                                                                                                                                                                                                                                                                                                                                                                                                                                                                                                                                                                                                                                                                                         | Sub-Sea | Log | Sub-Sea                                       | Log        | Sub-Sea | Sample                                                   | Log                 | Log     | Sub-Sea | Sample       | Log |
| Heebner        | 4131                                                                                                                                                                                                                                                                                                                                                                                                                                                                                                                                                                                                                                                                                                                                                                                                                                                                                                                                                                                                                                                                                                                                                                                                                                                                                                                                                                                                                                                                                                                                                                                                                                                                                                                                                                                                                                                                                                                                                                                                                                                                                                                           | -1313   |     | 2818                                          | 4125       | -1315   | 2                                                        |                     | 4133    | -1312   | -1           |     |
| Lansing        | 4227                                                                                                                                                                                                                                                                                                                                                                                                                                                                                                                                                                                                                                                                                                                                                                                                                                                                                                                                                                                                                                                                                                                                                                                                                                                                                                                                                                                                                                                                                                                                                                                                                                                                                                                                                                                                                                                                                                                                                                                                                                                                                                                           | -1409   |     | 2818                                          | 4220       | -1410   | 1                                                        |                     | 4228    | -1407   | -2           |     |
| Stark          | 4595                                                                                                                                                                                                                                                                                                                                                                                                                                                                                                                                                                                                                                                                                                                                                                                                                                                                                                                                                                                                                                                                                                                                                                                                                                                                                                                                                                                                                                                                                                                                                                                                                                                                                                                                                                                                                                                                                                                                                                                                                                                                                                                           | -1777   |     | 2818                                          |            |         |                                                          |                     | 4599    | -1778   | 1            |     |
| Marmaton       | 4737                                                                                                                                                                                                                                                                                                                                                                                                                                                                                                                                                                                                                                                                                                                                                                                                                                                                                                                                                                                                                                                                                                                                                                                                                                                                                                                                                                                                                                                                                                                                                                                                                                                                                                                                                                                                                                                                                                                                                                                                                                                                                                                           | -1919   |     | 2818                                          | 4729       | -1919   | 0                                                        | 4737                | 4738    | -1917   | -2           |     |
| Pawnee         | 4820                                                                                                                                                                                                                                                                                                                                                                                                                                                                                                                                                                                                                                                                                                                                                                                                                                                                                                                                                                                                                                                                                                                                                                                                                                                                                                                                                                                                                                                                                                                                                                                                                                                                                                                                                                                                                                                                                                                                                                                                                                                                                                                           | -2002   |     | 2818                                          |            |         |                                                          |                     | 4828    | -2007   | 5            |     |
| Cherokee       | 4869                                                                                                                                                                                                                                                                                                                                                                                                                                                                                                                                                                                                                                                                                                                                                                                                                                                                                                                                                                                                                                                                                                                                                                                                                                                                                                                                                                                                                                                                                                                                                                                                                                                                                                                                                                                                                                                                                                                                                                                                                                                                                                                           | -2051   |     | 2818                                          | 4861       | -2051   | 0                                                        | 4869                | 4874    | -2053   | 2            |     |
| Atoka          | 5009                                                                                                                                                                                                                                                                                                                                                                                                                                                                                                                                                                                                                                                                                                                                                                                                                                                                                                                                                                                                                                                                                                                                                                                                                                                                                                                                                                                                                                                                                                                                                                                                                                                                                                                                                                                                                                                                                                                                                                                                                                                                                                                           | -2191   |     | 2818                                          | 5028       | -2218   | 27                                                       | 5036                | 5018    | -2197   | 6            |     |
| Morrow         | 5079                                                                                                                                                                                                                                                                                                                                                                                                                                                                                                                                                                                                                                                                                                                                                                                                                                                                                                                                                                                                                                                                                                                                                                                                                                                                                                                                                                                                                                                                                                                                                                                                                                                                                                                                                                                                                                                                                                                                                                                                                                                                                                                           | -2261   |     | 2818                                          | 5070       | -2260   | -1                                                       | 5078                | 5079    | -2258   | -3           |     |
| Morrow Sd. upr | 5086                                                                                                                                                                                                                                                                                                                                                                                                                                                                                                                                                                                                                                                                                                                                                                                                                                                                                                                                                                                                                                                                                                                                                                                                                                                                                                                                                                                                                                                                                                                                                                                                                                                                                                                                                                                                                                                                                                                                                                                                                                                                                                                           | -2268   |     | 2818                                          | 5087       | -2277   | 9                                                        | 5095                |         |         |              |     |
| Morrow Sd. Lwr | 5114                                                                                                                                                                                                                                                                                                                                                                                                                                                                                                                                                                                                                                                                                                                                                                                                                                                                                                                                                                                                                                                                                                                                                                                                                                                                                                                                                                                                                                                                                                                                                                                                                                                                                                                                                                                                                                                                                                                                                                                                                                                                                                                           | -2296   |     | 2818                                          | 5107       | -2297   | 1                                                        | 5115                |         |         |              |     |
| Miss           | 5118                                                                                                                                                                                                                                                                                                                                                                                                                                                                                                                                                                                                                                                                                                                                                                                                                                                                                                                                                                                                                                                                                                                                                                                                                                                                                                                                                                                                                                                                                                                                                                                                                                                                                                                                                                                                                                                                                                                                                                                                                                                                                                                           | -2300   |     | 2818                                          | 5117       | -2307   | 7                                                        | 5125                |         |         |              |     |
| RTD            | 5300                                                                                                                                                                                                                                                                                                                                                                                                                                                                                                                                                                                                                                                                                                                                                                                                                                                                                                                                                                                                                                                                                                                                                                                                                                                                                                                                                                                                                                                                                                                                                                                                                                                                                                                                                                                                                                                                                                                                                                                                                                                                                                                           | -2482   |     | 2818                                          | 5249       | -2439   | -43                                                      | 5257                |         |         |              |     |
| LTD            | , and the second | 2818    |     | 2818                                          | 5249       | -2439   | 5257                                                     | 5257                |         |         |              |     |