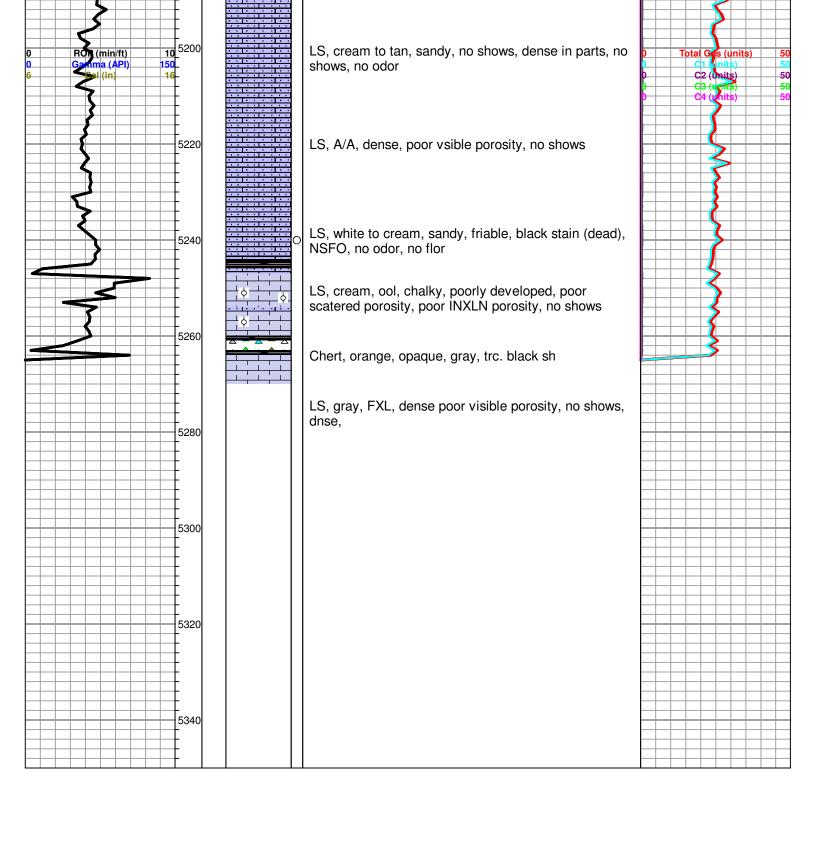

# American Warrior Well Comparison

|                | DRILLING WELL  American Warrior- Shadow 6-17  NW-SE-NE-NW                                                                                                                                                                                                                                                                                                                                                                                                                                                                                                                                                                                                                                                                                                                                                                                                                                                                                                                                                                                                                                                                                                                                                                                                                                                                                                                                                                                                                                                                                                                                                                                                                                                                                                                                                                                                                                                                                                                                                                                                                                                                      |         |     | COMPARISON WELL American Warrior- Shadow 2-17 |            |         | COMPARISON WELL American Warrior-Shadow 3-17 NE-SW-NE-NW |                     |         |         |              |     |
|----------------|--------------------------------------------------------------------------------------------------------------------------------------------------------------------------------------------------------------------------------------------------------------------------------------------------------------------------------------------------------------------------------------------------------------------------------------------------------------------------------------------------------------------------------------------------------------------------------------------------------------------------------------------------------------------------------------------------------------------------------------------------------------------------------------------------------------------------------------------------------------------------------------------------------------------------------------------------------------------------------------------------------------------------------------------------------------------------------------------------------------------------------------------------------------------------------------------------------------------------------------------------------------------------------------------------------------------------------------------------------------------------------------------------------------------------------------------------------------------------------------------------------------------------------------------------------------------------------------------------------------------------------------------------------------------------------------------------------------------------------------------------------------------------------------------------------------------------------------------------------------------------------------------------------------------------------------------------------------------------------------------------------------------------------------------------------------------------------------------------------------------------------|---------|-----|-----------------------------------------------|------------|---------|----------------------------------------------------------|---------------------|---------|---------|--------------|-----|
|                |                                                                                                                                                                                                                                                                                                                                                                                                                                                                                                                                                                                                                                                                                                                                                                                                                                                                                                                                                                                                                                                                                                                                                                                                                                                                                                                                                                                                                                                                                                                                                                                                                                                                                                                                                                                                                                                                                                                                                                                                                                                                                                                                |         |     |                                               |            |         |                                                          |                     |         |         |              |     |
|                |                                                                                                                                                                                                                                                                                                                                                                                                                                                                                                                                                                                                                                                                                                                                                                                                                                                                                                                                                                                                                                                                                                                                                                                                                                                                                                                                                                                                                                                                                                                                                                                                                                                                                                                                                                                                                                                                                                                                                                                                                                                                                                                                |         |     | sw-ne-se-nw                                   |            |         |                                                          |                     |         |         |              |     |
|                | 17-28S-30W                                                                                                                                                                                                                                                                                                                                                                                                                                                                                                                                                                                                                                                                                                                                                                                                                                                                                                                                                                                                                                                                                                                                                                                                                                                                                                                                                                                                                                                                                                                                                                                                                                                                                                                                                                                                                                                                                                                                                                                                                                                                                                                     |         |     | 17-28s-3 <u>0W</u>                            |            |         |                                                          | 17-28S-3 <u>0</u> W |         |         |              |     |
|                |                                                                                                                                                                                                                                                                                                                                                                                                                                                                                                                                                                                                                                                                                                                                                                                                                                                                                                                                                                                                                                                                                                                                                                                                                                                                                                                                                                                                                                                                                                                                                                                                                                                                                                                                                                                                                                                                                                                                                                                                                                                                                                                                |         |     |                                               | Structural |         | Structural                                               |                     |         | ural    |              |     |
|                | 2818                                                                                                                                                                                                                                                                                                                                                                                                                                                                                                                                                                                                                                                                                                                                                                                                                                                                                                                                                                                                                                                                                                                                                                                                                                                                                                                                                                                                                                                                                                                                                                                                                                                                                                                                                                                                                                                                                                                                                                                                                                                                                                                           | KB      |     |                                               | 2810       | KB      | Relationship                                             |                     | 2821 KB |         | Relationship |     |
| Formation      | Sample                                                                                                                                                                                                                                                                                                                                                                                                                                                                                                                                                                                                                                                                                                                                                                                                                                                                                                                                                                                                                                                                                                                                                                                                                                                                                                                                                                                                                                                                                                                                                                                                                                                                                                                                                                                                                                                                                                                                                                                                                                                                                                                         | Sub-Sea | Log | Sub-Sea                                       | Log        | Sub-Sea | Sample                                                   | Log                 | Log     | Sub-Sea | Sample       | Log |
| Heebner        | 4131                                                                                                                                                                                                                                                                                                                                                                                                                                                                                                                                                                                                                                                                                                                                                                                                                                                                                                                                                                                                                                                                                                                                                                                                                                                                                                                                                                                                                                                                                                                                                                                                                                                                                                                                                                                                                                                                                                                                                                                                                                                                                                                           | -1313   |     | 2818                                          | 4125       | -1315   | 2                                                        |                     | 4133    | -1312   | -1           |     |
| Lansing        | 4227                                                                                                                                                                                                                                                                                                                                                                                                                                                                                                                                                                                                                                                                                                                                                                                                                                                                                                                                                                                                                                                                                                                                                                                                                                                                                                                                                                                                                                                                                                                                                                                                                                                                                                                                                                                                                                                                                                                                                                                                                                                                                                                           | -1409   |     | 2818                                          | 4220       | -1410   | 1                                                        |                     | 4228    | -1407   | -2           |     |
| Stark          | 4595                                                                                                                                                                                                                                                                                                                                                                                                                                                                                                                                                                                                                                                                                                                                                                                                                                                                                                                                                                                                                                                                                                                                                                                                                                                                                                                                                                                                                                                                                                                                                                                                                                                                                                                                                                                                                                                                                                                                                                                                                                                                                                                           | -1777   |     | 2818                                          |            |         |                                                          |                     | 4599    | -1778   | 1            |     |
| Marmaton       | 4737                                                                                                                                                                                                                                                                                                                                                                                                                                                                                                                                                                                                                                                                                                                                                                                                                                                                                                                                                                                                                                                                                                                                                                                                                                                                                                                                                                                                                                                                                                                                                                                                                                                                                                                                                                                                                                                                                                                                                                                                                                                                                                                           | -1919   |     | 2818                                          | 4729       | -1919   | 0                                                        | 4737                | 4738    | -1917   | -2           |     |
| Pawnee         | 4820                                                                                                                                                                                                                                                                                                                                                                                                                                                                                                                                                                                                                                                                                                                                                                                                                                                                                                                                                                                                                                                                                                                                                                                                                                                                                                                                                                                                                                                                                                                                                                                                                                                                                                                                                                                                                                                                                                                                                                                                                                                                                                                           | -2002   |     | 2818                                          |            |         |                                                          |                     | 4828    | -2007   | 5            |     |
| Cherokee       | 4869                                                                                                                                                                                                                                                                                                                                                                                                                                                                                                                                                                                                                                                                                                                                                                                                                                                                                                                                                                                                                                                                                                                                                                                                                                                                                                                                                                                                                                                                                                                                                                                                                                                                                                                                                                                                                                                                                                                                                                                                                                                                                                                           | -2051   |     | 2818                                          | 4861       | -2051   | 0                                                        | 4869                | 4874    | -2053   | 2            |     |
| Atoka          | 5009                                                                                                                                                                                                                                                                                                                                                                                                                                                                                                                                                                                                                                                                                                                                                                                                                                                                                                                                                                                                                                                                                                                                                                                                                                                                                                                                                                                                                                                                                                                                                                                                                                                                                                                                                                                                                                                                                                                                                                                                                                                                                                                           | -2191   |     | 2818                                          | 5028       | -2218   | 27                                                       | 5036                | 5018    | -2197   | 6            |     |
| Morrow         | 5079                                                                                                                                                                                                                                                                                                                                                                                                                                                                                                                                                                                                                                                                                                                                                                                                                                                                                                                                                                                                                                                                                                                                                                                                                                                                                                                                                                                                                                                                                                                                                                                                                                                                                                                                                                                                                                                                                                                                                                                                                                                                                                                           | -2261   |     | 2818                                          | 5070       | -2260   | -1                                                       | 5078                | 5079    | -2258   | -3           |     |
| Morrow Sd. upr | 5086                                                                                                                                                                                                                                                                                                                                                                                                                                                                                                                                                                                                                                                                                                                                                                                                                                                                                                                                                                                                                                                                                                                                                                                                                                                                                                                                                                                                                                                                                                                                                                                                                                                                                                                                                                                                                                                                                                                                                                                                                                                                                                                           | -2268   |     | 2818                                          | 5087       | -2277   | 9                                                        | 5095                |         |         |              |     |
| Morrow Sd. Lwr | 5114                                                                                                                                                                                                                                                                                                                                                                                                                                                                                                                                                                                                                                                                                                                                                                                                                                                                                                                                                                                                                                                                                                                                                                                                                                                                                                                                                                                                                                                                                                                                                                                                                                                                                                                                                                                                                                                                                                                                                                                                                                                                                                                           | -2296   |     | 2818                                          | 5107       | -2297   | 1                                                        | 5115                |         |         |              |     |
| Miss           | 5118                                                                                                                                                                                                                                                                                                                                                                                                                                                                                                                                                                                                                                                                                                                                                                                                                                                                                                                                                                                                                                                                                                                                                                                                                                                                                                                                                                                                                                                                                                                                                                                                                                                                                                                                                                                                                                                                                                                                                                                                                                                                                                                           | -2300   |     | 2818                                          | 5117       | -2307   | 7                                                        | 5125                |         |         |              |     |
| RTD            | 5300                                                                                                                                                                                                                                                                                                                                                                                                                                                                                                                                                                                                                                                                                                                                                                                                                                                                                                                                                                                                                                                                                                                                                                                                                                                                                                                                                                                                                                                                                                                                                                                                                                                                                                                                                                                                                                                                                                                                                                                                                                                                                                                           | -2482   |     | 2818                                          | 5249       | -2439   | -43                                                      | 5257                |         |         |              |     |
| LTD            | , and the second | 2818    |     | 2818                                          | 5249       | -2439   | 5257                                                     | 5257                |         |         |              |     |