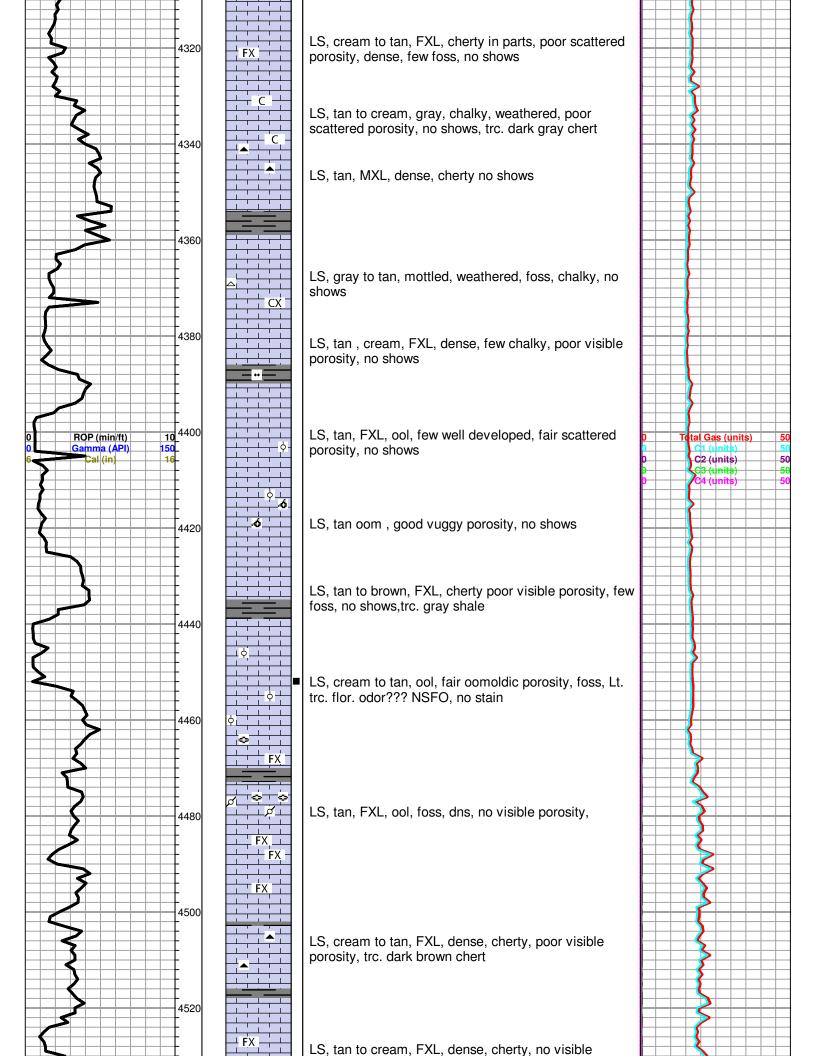

# American Warrior Well Comparison

|                | DRILLING WELL  American Warrior- Shadow 6-17  NW-SE-NE-NW                                                                                                                                                                                                                                                                                                                                                                                                                                                                                                                                                                                                                                                                                                                                                                                                                                                                                                                                                                                                                                                                                                                                                                                                                                                                                                                                                                                                                                                                                                                                                                                                                                                                                                                                                                                                                                                                                                                                                                                                                                                                      |         |     | COMPARISON WELL American Warrior- Shadow 2-17 |            |         | COMPARISON WELL American Warrior-Shadow 3-17 NE-SW-NE-NW |                     |         |         |              |     |
|----------------|--------------------------------------------------------------------------------------------------------------------------------------------------------------------------------------------------------------------------------------------------------------------------------------------------------------------------------------------------------------------------------------------------------------------------------------------------------------------------------------------------------------------------------------------------------------------------------------------------------------------------------------------------------------------------------------------------------------------------------------------------------------------------------------------------------------------------------------------------------------------------------------------------------------------------------------------------------------------------------------------------------------------------------------------------------------------------------------------------------------------------------------------------------------------------------------------------------------------------------------------------------------------------------------------------------------------------------------------------------------------------------------------------------------------------------------------------------------------------------------------------------------------------------------------------------------------------------------------------------------------------------------------------------------------------------------------------------------------------------------------------------------------------------------------------------------------------------------------------------------------------------------------------------------------------------------------------------------------------------------------------------------------------------------------------------------------------------------------------------------------------------|---------|-----|-----------------------------------------------|------------|---------|----------------------------------------------------------|---------------------|---------|---------|--------------|-----|
|                |                                                                                                                                                                                                                                                                                                                                                                                                                                                                                                                                                                                                                                                                                                                                                                                                                                                                                                                                                                                                                                                                                                                                                                                                                                                                                                                                                                                                                                                                                                                                                                                                                                                                                                                                                                                                                                                                                                                                                                                                                                                                                                                                |         |     |                                               |            |         |                                                          |                     |         |         |              |     |
|                |                                                                                                                                                                                                                                                                                                                                                                                                                                                                                                                                                                                                                                                                                                                                                                                                                                                                                                                                                                                                                                                                                                                                                                                                                                                                                                                                                                                                                                                                                                                                                                                                                                                                                                                                                                                                                                                                                                                                                                                                                                                                                                                                |         |     | sw-ne-se-nw                                   |            |         |                                                          |                     |         |         |              |     |
|                | 17-28S-30W                                                                                                                                                                                                                                                                                                                                                                                                                                                                                                                                                                                                                                                                                                                                                                                                                                                                                                                                                                                                                                                                                                                                                                                                                                                                                                                                                                                                                                                                                                                                                                                                                                                                                                                                                                                                                                                                                                                                                                                                                                                                                                                     |         |     | 17-28s-3 <u>0W</u>                            |            |         |                                                          | 17-28S-3 <u>0</u> W |         |         |              |     |
|                |                                                                                                                                                                                                                                                                                                                                                                                                                                                                                                                                                                                                                                                                                                                                                                                                                                                                                                                                                                                                                                                                                                                                                                                                                                                                                                                                                                                                                                                                                                                                                                                                                                                                                                                                                                                                                                                                                                                                                                                                                                                                                                                                |         |     |                                               | Structural |         | Structural                                               |                     |         | ural    |              |     |
|                | 2818                                                                                                                                                                                                                                                                                                                                                                                                                                                                                                                                                                                                                                                                                                                                                                                                                                                                                                                                                                                                                                                                                                                                                                                                                                                                                                                                                                                                                                                                                                                                                                                                                                                                                                                                                                                                                                                                                                                                                                                                                                                                                                                           | KB      |     |                                               | 2810       | KB      | Relationship                                             |                     | 2821 KB |         | Relationship |     |
| Formation      | Sample                                                                                                                                                                                                                                                                                                                                                                                                                                                                                                                                                                                                                                                                                                                                                                                                                                                                                                                                                                                                                                                                                                                                                                                                                                                                                                                                                                                                                                                                                                                                                                                                                                                                                                                                                                                                                                                                                                                                                                                                                                                                                                                         | Sub-Sea | Log | Sub-Sea                                       | Log        | Sub-Sea | Sample                                                   | Log                 | Log     | Sub-Sea | Sample       | Log |
| Heebner        | 4131                                                                                                                                                                                                                                                                                                                                                                                                                                                                                                                                                                                                                                                                                                                                                                                                                                                                                                                                                                                                                                                                                                                                                                                                                                                                                                                                                                                                                                                                                                                                                                                                                                                                                                                                                                                                                                                                                                                                                                                                                                                                                                                           | -1313   |     | 2818                                          | 4125       | -1315   | 2                                                        |                     | 4133    | -1312   | -1           |     |
| Lansing        | 4227                                                                                                                                                                                                                                                                                                                                                                                                                                                                                                                                                                                                                                                                                                                                                                                                                                                                                                                                                                                                                                                                                                                                                                                                                                                                                                                                                                                                                                                                                                                                                                                                                                                                                                                                                                                                                                                                                                                                                                                                                                                                                                                           | -1409   |     | 2818                                          | 4220       | -1410   | 1                                                        |                     | 4228    | -1407   | -2           |     |
| Stark          | 4595                                                                                                                                                                                                                                                                                                                                                                                                                                                                                                                                                                                                                                                                                                                                                                                                                                                                                                                                                                                                                                                                                                                                                                                                                                                                                                                                                                                                                                                                                                                                                                                                                                                                                                                                                                                                                                                                                                                                                                                                                                                                                                                           | -1777   |     | 2818                                          |            |         |                                                          |                     | 4599    | -1778   | 1            |     |
| Marmaton       | 4737                                                                                                                                                                                                                                                                                                                                                                                                                                                                                                                                                                                                                                                                                                                                                                                                                                                                                                                                                                                                                                                                                                                                                                                                                                                                                                                                                                                                                                                                                                                                                                                                                                                                                                                                                                                                                                                                                                                                                                                                                                                                                                                           | -1919   |     | 2818                                          | 4729       | -1919   | 0                                                        | 4737                | 4738    | -1917   | -2           |     |
| Pawnee         | 4820                                                                                                                                                                                                                                                                                                                                                                                                                                                                                                                                                                                                                                                                                                                                                                                                                                                                                                                                                                                                                                                                                                                                                                                                                                                                                                                                                                                                                                                                                                                                                                                                                                                                                                                                                                                                                                                                                                                                                                                                                                                                                                                           | -2002   |     | 2818                                          |            |         |                                                          |                     | 4828    | -2007   | 5            |     |
| Cherokee       | 4869                                                                                                                                                                                                                                                                                                                                                                                                                                                                                                                                                                                                                                                                                                                                                                                                                                                                                                                                                                                                                                                                                                                                                                                                                                                                                                                                                                                                                                                                                                                                                                                                                                                                                                                                                                                                                                                                                                                                                                                                                                                                                                                           | -2051   |     | 2818                                          | 4861       | -2051   | 0                                                        | 4869                | 4874    | -2053   | 2            |     |
| Atoka          | 5009                                                                                                                                                                                                                                                                                                                                                                                                                                                                                                                                                                                                                                                                                                                                                                                                                                                                                                                                                                                                                                                                                                                                                                                                                                                                                                                                                                                                                                                                                                                                                                                                                                                                                                                                                                                                                                                                                                                                                                                                                                                                                                                           | -2191   |     | 2818                                          | 5028       | -2218   | 27                                                       | 5036                | 5018    | -2197   | 6            |     |
| Morrow         | 5079                                                                                                                                                                                                                                                                                                                                                                                                                                                                                                                                                                                                                                                                                                                                                                                                                                                                                                                                                                                                                                                                                                                                                                                                                                                                                                                                                                                                                                                                                                                                                                                                                                                                                                                                                                                                                                                                                                                                                                                                                                                                                                                           | -2261   |     | 2818                                          | 5070       | -2260   | -1                                                       | 5078                | 5079    | -2258   | -3           |     |
| Morrow Sd. upr | 5086                                                                                                                                                                                                                                                                                                                                                                                                                                                                                                                                                                                                                                                                                                                                                                                                                                                                                                                                                                                                                                                                                                                                                                                                                                                                                                                                                                                                                                                                                                                                                                                                                                                                                                                                                                                                                                                                                                                                                                                                                                                                                                                           | -2268   |     | 2818                                          | 5087       | -2277   | 9                                                        | 5095                |         |         |              |     |
| Morrow Sd. Lwr | 5114                                                                                                                                                                                                                                                                                                                                                                                                                                                                                                                                                                                                                                                                                                                                                                                                                                                                                                                                                                                                                                                                                                                                                                                                                                                                                                                                                                                                                                                                                                                                                                                                                                                                                                                                                                                                                                                                                                                                                                                                                                                                                                                           | -2296   |     | 2818                                          | 5107       | -2297   | 1                                                        | 5115                |         |         |              |     |
| Miss           | 5118                                                                                                                                                                                                                                                                                                                                                                                                                                                                                                                                                                                                                                                                                                                                                                                                                                                                                                                                                                                                                                                                                                                                                                                                                                                                                                                                                                                                                                                                                                                                                                                                                                                                                                                                                                                                                                                                                                                                                                                                                                                                                                                           | -2300   |     | 2818                                          | 5117       | -2307   | 7                                                        | 5125                |         |         |              |     |
| RTD            | 5300                                                                                                                                                                                                                                                                                                                                                                                                                                                                                                                                                                                                                                                                                                                                                                                                                                                                                                                                                                                                                                                                                                                                                                                                                                                                                                                                                                                                                                                                                                                                                                                                                                                                                                                                                                                                                                                                                                                                                                                                                                                                                                                           | -2482   |     | 2818                                          | 5249       | -2439   | -43                                                      | 5257                |         |         |              |     |
| LTD            | , and the second | 2818    |     | 2818                                          | 5249       | -2439   | 5257                                                     | 5257                |         |         |              |     |