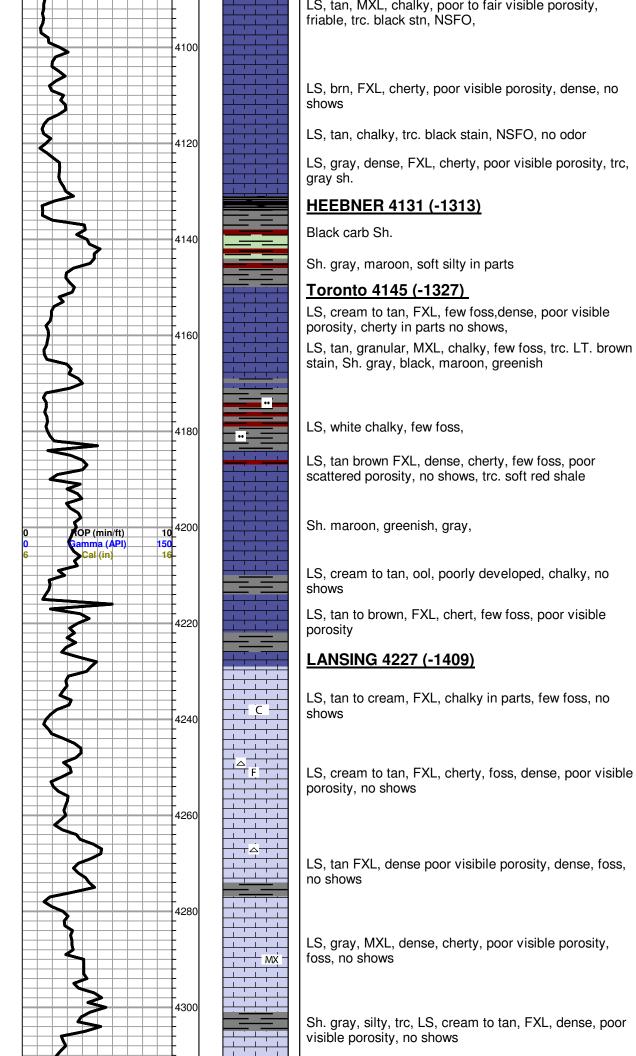

# American Warrior Well Comparison

|                | DRILLING WELL  American Warrior- Shadow 6-17  NW-SE-NE-NW                                                                                                                                                                                                                                                                                                                                                                                                                                                                                                                                                                                                                                                                                                                                                                                                                                                                                                                                                                                                                                                                                                                                                                                                                                                                                                                                                                                                                                                                                                                                                                                                                                                                                                                                                                                                                                                                                                                                                                                                                                                                      |         |     | COMPARISON WELL American Warrior- Shadow 2-17 |            |         | COMPARISON WELL American Warrior-Shadow 3-17 NE-SW-NE-NW |                     |         |         |              |     |
|----------------|--------------------------------------------------------------------------------------------------------------------------------------------------------------------------------------------------------------------------------------------------------------------------------------------------------------------------------------------------------------------------------------------------------------------------------------------------------------------------------------------------------------------------------------------------------------------------------------------------------------------------------------------------------------------------------------------------------------------------------------------------------------------------------------------------------------------------------------------------------------------------------------------------------------------------------------------------------------------------------------------------------------------------------------------------------------------------------------------------------------------------------------------------------------------------------------------------------------------------------------------------------------------------------------------------------------------------------------------------------------------------------------------------------------------------------------------------------------------------------------------------------------------------------------------------------------------------------------------------------------------------------------------------------------------------------------------------------------------------------------------------------------------------------------------------------------------------------------------------------------------------------------------------------------------------------------------------------------------------------------------------------------------------------------------------------------------------------------------------------------------------------|---------|-----|-----------------------------------------------|------------|---------|----------------------------------------------------------|---------------------|---------|---------|--------------|-----|
|                |                                                                                                                                                                                                                                                                                                                                                                                                                                                                                                                                                                                                                                                                                                                                                                                                                                                                                                                                                                                                                                                                                                                                                                                                                                                                                                                                                                                                                                                                                                                                                                                                                                                                                                                                                                                                                                                                                                                                                                                                                                                                                                                                |         |     |                                               |            |         |                                                          |                     |         |         |              |     |
|                |                                                                                                                                                                                                                                                                                                                                                                                                                                                                                                                                                                                                                                                                                                                                                                                                                                                                                                                                                                                                                                                                                                                                                                                                                                                                                                                                                                                                                                                                                                                                                                                                                                                                                                                                                                                                                                                                                                                                                                                                                                                                                                                                |         |     | sw-ne-se-nw                                   |            |         |                                                          |                     |         |         |              |     |
|                | 17-28S-30W                                                                                                                                                                                                                                                                                                                                                                                                                                                                                                                                                                                                                                                                                                                                                                                                                                                                                                                                                                                                                                                                                                                                                                                                                                                                                                                                                                                                                                                                                                                                                                                                                                                                                                                                                                                                                                                                                                                                                                                                                                                                                                                     |         |     | 17-28s-3 <u>0W</u>                            |            |         |                                                          | 17-28S-3 <u>0</u> W |         |         |              |     |
|                |                                                                                                                                                                                                                                                                                                                                                                                                                                                                                                                                                                                                                                                                                                                                                                                                                                                                                                                                                                                                                                                                                                                                                                                                                                                                                                                                                                                                                                                                                                                                                                                                                                                                                                                                                                                                                                                                                                                                                                                                                                                                                                                                |         |     |                                               | Structural |         | Structural                                               |                     |         | ural    |              |     |
|                | 2818                                                                                                                                                                                                                                                                                                                                                                                                                                                                                                                                                                                                                                                                                                                                                                                                                                                                                                                                                                                                                                                                                                                                                                                                                                                                                                                                                                                                                                                                                                                                                                                                                                                                                                                                                                                                                                                                                                                                                                                                                                                                                                                           | KB      |     |                                               | 2810       | KB      | Relationship                                             |                     | 2821 KB |         | Relationship |     |
| Formation      | Sample                                                                                                                                                                                                                                                                                                                                                                                                                                                                                                                                                                                                                                                                                                                                                                                                                                                                                                                                                                                                                                                                                                                                                                                                                                                                                                                                                                                                                                                                                                                                                                                                                                                                                                                                                                                                                                                                                                                                                                                                                                                                                                                         | Sub-Sea | Log | Sub-Sea                                       | Log        | Sub-Sea | Sample                                                   | Log                 | Log     | Sub-Sea | Sample       | Log |
| Heebner        | 4131                                                                                                                                                                                                                                                                                                                                                                                                                                                                                                                                                                                                                                                                                                                                                                                                                                                                                                                                                                                                                                                                                                                                                                                                                                                                                                                                                                                                                                                                                                                                                                                                                                                                                                                                                                                                                                                                                                                                                                                                                                                                                                                           | -1313   |     | 2818                                          | 4125       | -1315   | 2                                                        |                     | 4133    | -1312   | -1           |     |
| Lansing        | 4227                                                                                                                                                                                                                                                                                                                                                                                                                                                                                                                                                                                                                                                                                                                                                                                                                                                                                                                                                                                                                                                                                                                                                                                                                                                                                                                                                                                                                                                                                                                                                                                                                                                                                                                                                                                                                                                                                                                                                                                                                                                                                                                           | -1409   |     | 2818                                          | 4220       | -1410   | 1                                                        |                     | 4228    | -1407   | -2           |     |
| Stark          | 4595                                                                                                                                                                                                                                                                                                                                                                                                                                                                                                                                                                                                                                                                                                                                                                                                                                                                                                                                                                                                                                                                                                                                                                                                                                                                                                                                                                                                                                                                                                                                                                                                                                                                                                                                                                                                                                                                                                                                                                                                                                                                                                                           | -1777   |     | 2818                                          |            |         |                                                          |                     | 4599    | -1778   | 1            |     |
| Marmaton       | 4737                                                                                                                                                                                                                                                                                                                                                                                                                                                                                                                                                                                                                                                                                                                                                                                                                                                                                                                                                                                                                                                                                                                                                                                                                                                                                                                                                                                                                                                                                                                                                                                                                                                                                                                                                                                                                                                                                                                                                                                                                                                                                                                           | -1919   |     | 2818                                          | 4729       | -1919   | 0                                                        | 4737                | 4738    | -1917   | -2           |     |
| Pawnee         | 4820                                                                                                                                                                                                                                                                                                                                                                                                                                                                                                                                                                                                                                                                                                                                                                                                                                                                                                                                                                                                                                                                                                                                                                                                                                                                                                                                                                                                                                                                                                                                                                                                                                                                                                                                                                                                                                                                                                                                                                                                                                                                                                                           | -2002   |     | 2818                                          |            |         |                                                          |                     | 4828    | -2007   | 5            |     |
| Cherokee       | 4869                                                                                                                                                                                                                                                                                                                                                                                                                                                                                                                                                                                                                                                                                                                                                                                                                                                                                                                                                                                                                                                                                                                                                                                                                                                                                                                                                                                                                                                                                                                                                                                                                                                                                                                                                                                                                                                                                                                                                                                                                                                                                                                           | -2051   |     | 2818                                          | 4861       | -2051   | 0                                                        | 4869                | 4874    | -2053   | 2            |     |
| Atoka          | 5009                                                                                                                                                                                                                                                                                                                                                                                                                                                                                                                                                                                                                                                                                                                                                                                                                                                                                                                                                                                                                                                                                                                                                                                                                                                                                                                                                                                                                                                                                                                                                                                                                                                                                                                                                                                                                                                                                                                                                                                                                                                                                                                           | -2191   |     | 2818                                          | 5028       | -2218   | 27                                                       | 5036                | 5018    | -2197   | 6            |     |
| Morrow         | 5079                                                                                                                                                                                                                                                                                                                                                                                                                                                                                                                                                                                                                                                                                                                                                                                                                                                                                                                                                                                                                                                                                                                                                                                                                                                                                                                                                                                                                                                                                                                                                                                                                                                                                                                                                                                                                                                                                                                                                                                                                                                                                                                           | -2261   |     | 2818                                          | 5070       | -2260   | -1                                                       | 5078                | 5079    | -2258   | -3           |     |
| Morrow Sd. upr | 5086                                                                                                                                                                                                                                                                                                                                                                                                                                                                                                                                                                                                                                                                                                                                                                                                                                                                                                                                                                                                                                                                                                                                                                                                                                                                                                                                                                                                                                                                                                                                                                                                                                                                                                                                                                                                                                                                                                                                                                                                                                                                                                                           | -2268   |     | 2818                                          | 5087       | -2277   | 9                                                        | 5095                |         |         |              |     |
| Morrow Sd. Lwr | 5114                                                                                                                                                                                                                                                                                                                                                                                                                                                                                                                                                                                                                                                                                                                                                                                                                                                                                                                                                                                                                                                                                                                                                                                                                                                                                                                                                                                                                                                                                                                                                                                                                                                                                                                                                                                                                                                                                                                                                                                                                                                                                                                           | -2296   |     | 2818                                          | 5107       | -2297   | 1                                                        | 5115                |         |         |              |     |
| Miss           | 5118                                                                                                                                                                                                                                                                                                                                                                                                                                                                                                                                                                                                                                                                                                                                                                                                                                                                                                                                                                                                                                                                                                                                                                                                                                                                                                                                                                                                                                                                                                                                                                                                                                                                                                                                                                                                                                                                                                                                                                                                                                                                                                                           | -2300   |     | 2818                                          | 5117       | -2307   | 7                                                        | 5125                |         |         |              |     |
| RTD            | 5300                                                                                                                                                                                                                                                                                                                                                                                                                                                                                                                                                                                                                                                                                                                                                                                                                                                                                                                                                                                                                                                                                                                                                                                                                                                                                                                                                                                                                                                                                                                                                                                                                                                                                                                                                                                                                                                                                                                                                                                                                                                                                                                           | -2482   |     | 2818                                          | 5249       | -2439   | -43                                                      | 5257                |         |         |              |     |
| LTD            | , and the second | 2818    |     | 2818                                          | 5249       | -2439   | 5257                                                     | 5257                |         |         |              |     |