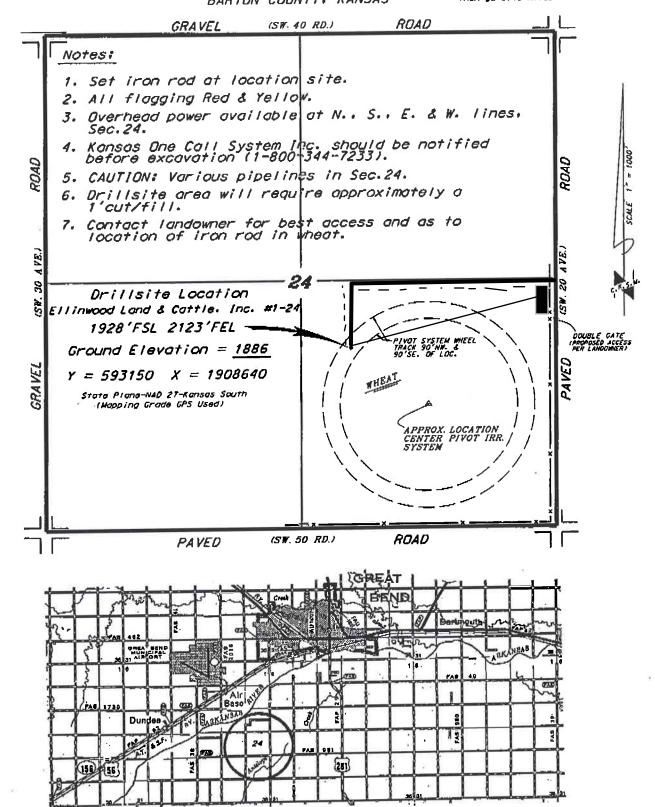

## L.D. DRILLING, INC. ELL INWOOD LAND & CATTLE. INC. LEASE Highway 56-156-96 in Great Bend. Konsas go 4.0 miles South on Highway 281 and SE. 1/4. SECTION 24. T2OS. R14W BARTON COUNTY, KANSAS From the Intersection of Highway 281 and Highway 28 BARTON COUNTY, KANSAS

Directions;

Controlling data is based upon the best maps and photographs evaluable to us and upon a regular section of land containing 640 ocres.

March 28. 2014 Date .

Section of long containing set occes.