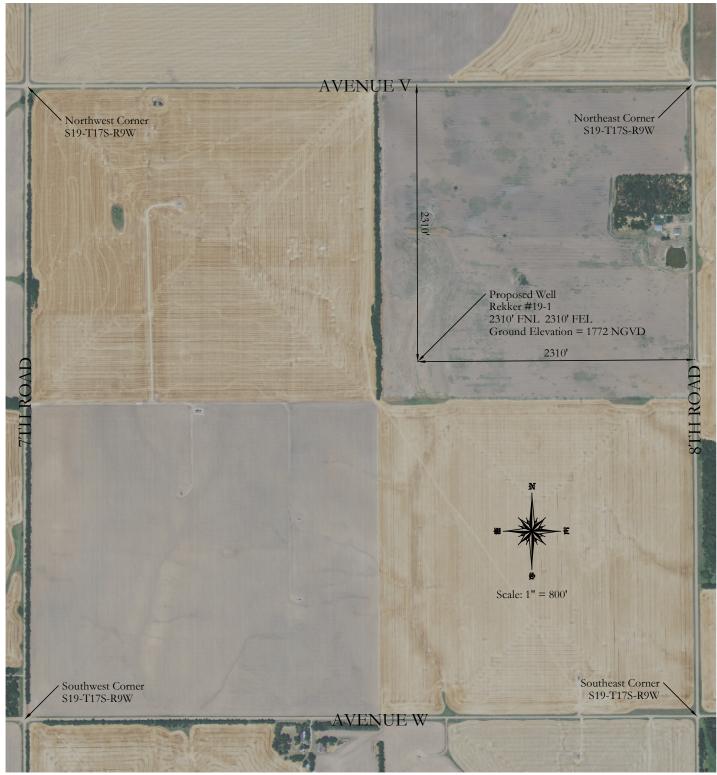

## STAKE OIL WELL

Rekker #19-1 in the NE/4 of Section 19, Township 17 South, Range 9 West Ellsworth County, Kansas

## NOTES:

- Elevations are based on USGS 7.5 minute quad map titled "LORRAINE". Elevations are on the NGVD 1929 datum. Staked coordinates of proposed well Rekker #19-1: Latitude = N38°33'32.15" Longitude = W098°21'28.83" 1.
- 2.

For: Bickle Energies LLC Matt Bickle, President