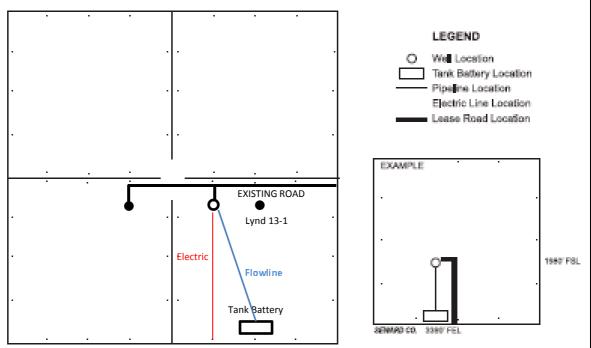

Show location of the well. Show footage to the nearest lease or unit boundary line. Show the predicted locations of lease roads, tank batteries, pipelines and electrical lines, as required by the Kanses Surface Owner Notice Act (Flouse Bill 2032).

## in plotting the proposed location of the well, you must show:

- The manner in which you are using the degicted plot by identifying section lines, Lo. 1 section, 1 section with 8 surrounding sections, 4 sections, etc.
- 2. The distance of the proposed drilling location from the south / north and east / west outside section lines.
- 3. The distance to the negrest lease or unit boundary line (in footage).
- If proposed location is located within a prometed or spaced field a certificate of acrosspe attribution plat must be attached: (C0-7 for oil wells; CG-6 for gas wells).
- 5. The predicted locations of lease roads, tank batteries, pipelines, and electrical lines.