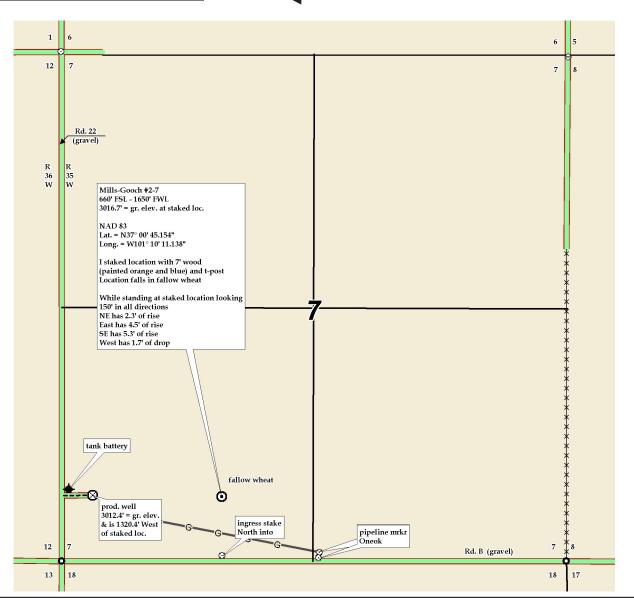

**Stevens County, KS** 

COUNTY

OPERATOR

35s 35w Sec. Twp.

Mills-Gooch #2-7 LEASE NAME 660' FSL - 1650' FWL

LOCATION SPOT

1" =1000 SCALE: \_ April 15<sup>th</sup>, 2014 DATE: Kent C. MEASURED BY: Norby S. DRAWN BY: Billy D. AUTHORIZED BY:

This drawing does not constitute a monumented survey or a land survey plat.

This drawing is for construction purposes only.

GR. ELEVATION: 3016.7°

**Directions:** From the South side of Hugoton, Ks at the intersection of Hwy 56 and Hwy 51 - Now go 7.5 miles East on Hwy 51 - Now go 11 miles South on 20 Rd – Now go 2 miles East on Rd B to the SW corner of section 7-35s-35w - Now go 0.3 mile East on Rd. B to ingress stake North into - Now go 660' North through wheat, into staked location.

Final ingress must be verified with land owner or Operator.