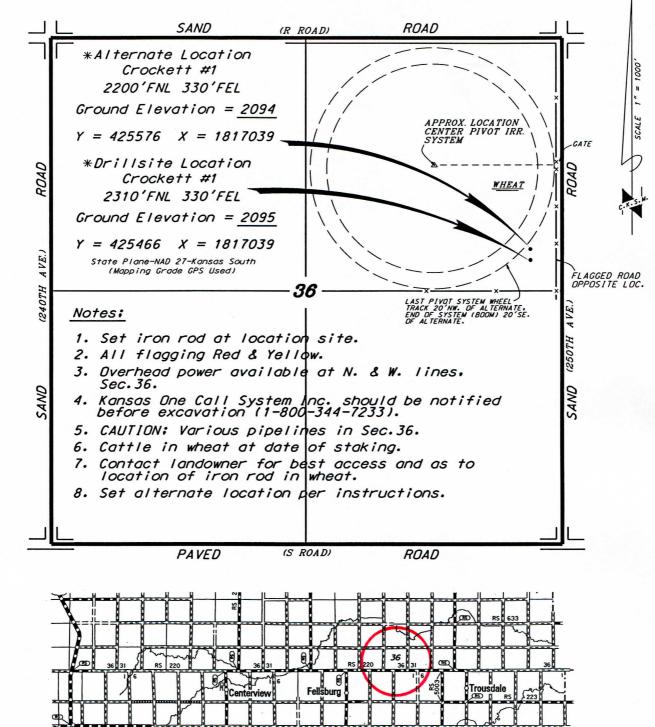

TOTO ENERGY, LLC CROCKETT LEASE NE. 1/4, SECTION 36, T25S, R17W EDWARDS COUNTY, KANSAS

1835

Elevations derived from National Geodetic Vertical Datum.

legally

April 23, 2014

<sup>\*</sup>Controlling data is based upon the best maps and photographs available to us and upon a regular section of land containing 640 acres.

<sup>\*</sup>Approximate section lines were determined using the normal standard of care of oilfield surveyors practicing in the state of Kansas. The section corners, which establish the precise section lines, were not necessarily located, and the exact location of the drillsite location in the section is not quaranteed. Therefore, the operator securing this service and accepting this plat and all other parties relying thereon agree to hold Central Kansas Diffield Services. Inc., its officers and employees harmless from all losses, costs and expenses and said entities released from any liability from inclonnial or Consequential damages.