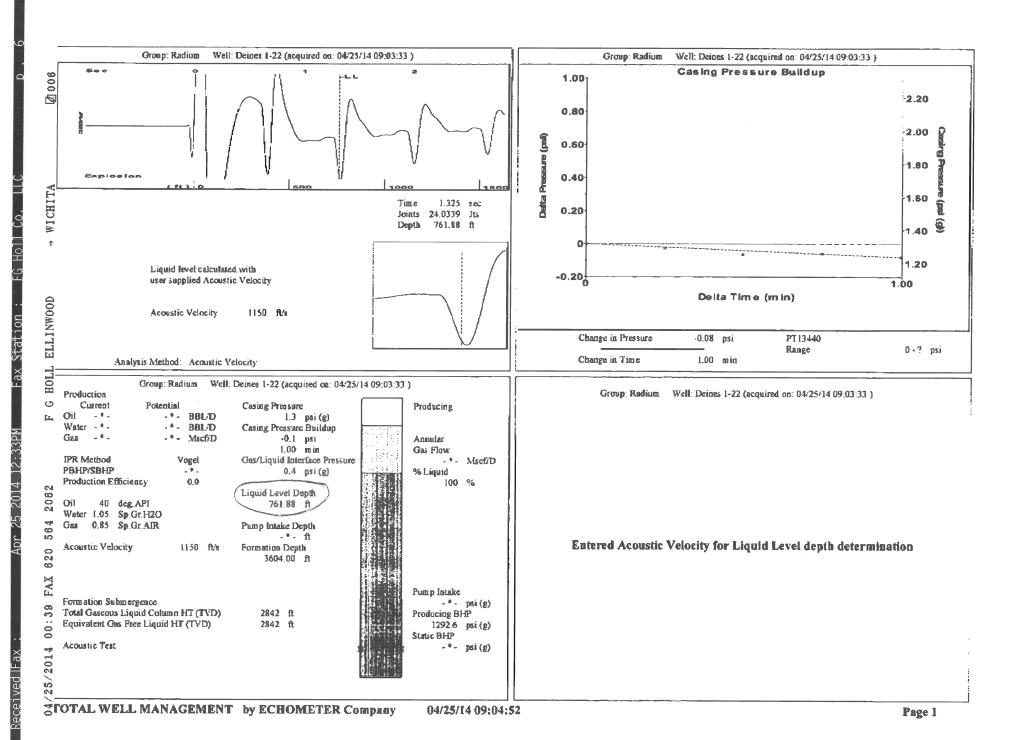

May 05, 2014

Rebecca George F. G. Holl Company L.L.C. 9431 E CENTRAL STE 100 WICHITA, KS 67206-2563

Re: Temporary Abandonment API 15-009-25668-00-00 DEINES 1-22 SW/4 Sec.22-19S-15W Barton County, Kansas