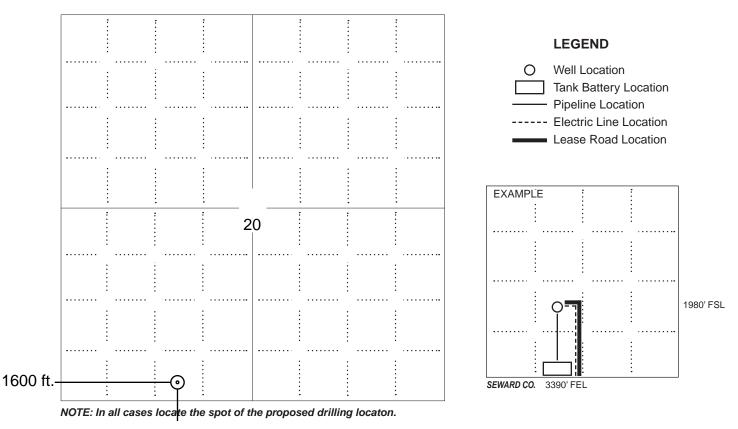

### IN ALL CASES PLOT THE INTENDED WELL ON THE PLAT BELOW

In all cases, please fully complete this side of the form. Include items 1 through 5 at the bottom of this page.

| Operator:                                                            | Location of Well: County:                                          |
|----------------------------------------------------------------------|--------------------------------------------------------------------|
| Lease:                                                               | feet from N / S Line of Section                                    |
| Well Number:                                                         | feet from E / W Line of Section                                    |
| Field:                                                               | Sec Twp S. R E 📃 W                                                 |
| Number of Acres attributable to well:<br>QTR/QTR/QTR/QTR of acreage: | Is Section: Regular or Irregular                                   |
|                                                                      | If Section is Irregular, locate well from nearest corner boundary. |
|                                                                      | Section corner used: NE NW SE SW                                   |

PLAT

Show location of the well. Show footage to the nearest lease or unit boundary line. Show the predicted locations of lease roads, tank batteries, pipelines and electrical lines, as required by the Kansas Surface Owner Notice Act (House Bill 2032). You may attach a separate plat if desired.

### In plotting the proposed location of the well, you must show:

- 1. The manner in which you are using the depicted plat by identifying section lines, i.e. 1 section, 1 section with 8 surrounding sections, 4 sections, etc.
- 2. The distance of the proposed drilling location from the south / north and east / west outside section lines.
- 3. The distance to the nearest lease or unit boundary line (in footage).
- 4. If proposed location is located within a prorated or spaced field a certificate of acreage attribution plat must be attached: (C0-7 for oil wells; CG-8 for gas wells).
- 5. The predicted locations of lease roads, tank batteries, pipelines, and electrical lines.