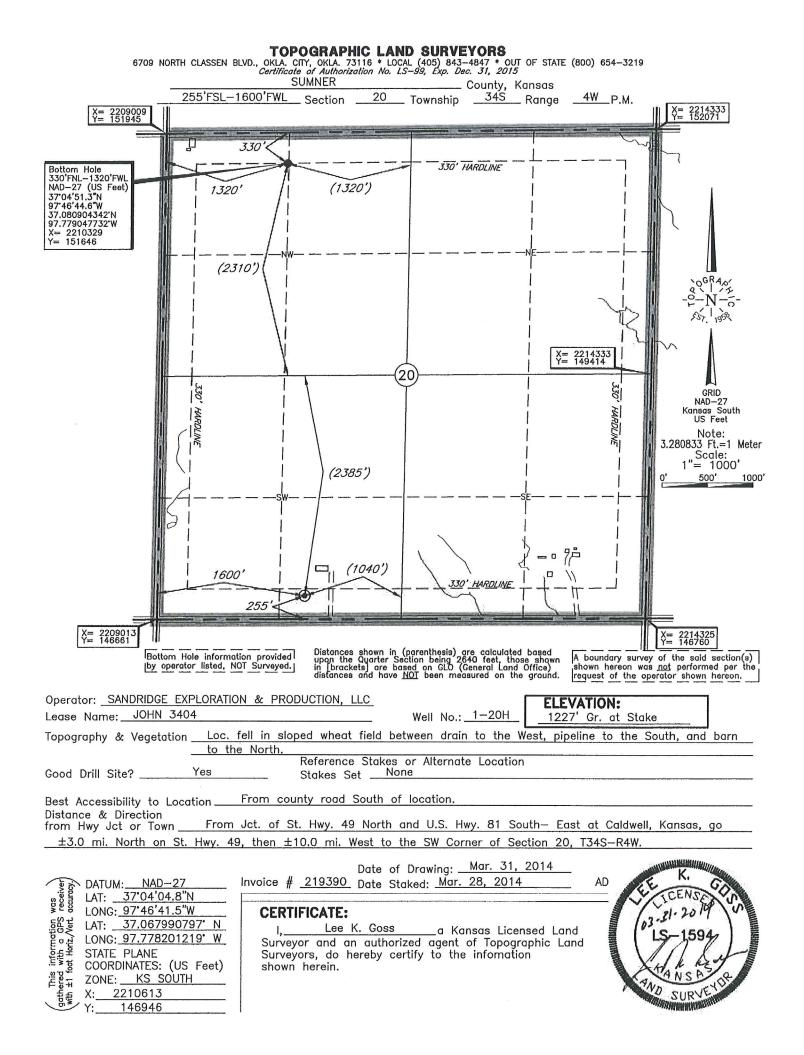

| Expected Spud Date:                                                                                                                                                                                                | Spot Description:                                       |
|--------------------------------------------------------------------------------------------------------------------------------------------------------------------------------------------------------------------|---------------------------------------------------------|
| month day year                                                                                                                                                                                                     |                                                         |
| OPERATOR: License#                                                                                                                                                                                                 | feet from N / S Line of Section                         |
| Name:                                                                                                                                                                                                              | feet from L E / W Line of Section                       |
| Address 1:                                                                                                                                                                                                         | Is SECTION: Regular Irregular?                          |
| Address 2:                                                                                                                                                                                                         | (Note: Locate well on the Section Plat on reverse side) |
| City: State: Zip: +                                                                                                                                                                                                | County:                                                 |
| Contact Person:                                                                                                                                                                                                    | Lease Name: Well #:                                     |
| Phone:                                                                                                                                                                                                             | Field Name:                                             |
| CONTRACTOR: License#                                                                                                                                                                                               | Is this a Prorated / Spaced Field?                      |
| Name:                                                                                                                                                                                                              | Target Formation(s):                                    |
| Well Drilled For:   Well Class:   Type Equipment:     Oil   Enh Rec   Infield   Mud Rotary     Gas   Storage   Pool Ext.   Air Rotary     Disposal   Wildcat   Cable     Seismic ;   # of Holes   Other     Other: | Nearest Lease or unit boundary line (in footage):       |
|                                                                                                                                                                                                                    | Water Source for Drilling Operations:                   |
| Directional, Deviated or Horizontal wellbore?                                                                                                                                                                      | Well Farm Pond Other:                                   |
| If Yes, true vertical depth:                                                                                                                                                                                       | DWR Permit #:                                           |
| Bottom Hole Location:                                                                                                                                                                                              | (Note: Apply for Permit with DWR )                      |
| KCC DKT #:                                                                                                                                                                                                         | Will Cores be taken?                                    |
|                                                                                                                                                                                                                    | If Yes, proposed zone:                                  |

### IN ALL CASES PLOT THE INTENDED WELL ON THE PLAT BELOW

In all cases, please fully complete this side of the form. Include items 1 through 5 at the bottom of this page.

| Operator:                                                            | Location of Well: County:                                          |
|----------------------------------------------------------------------|--------------------------------------------------------------------|
| Lease:                                                               | feet from N / S Line of Section                                    |
| Well Number:                                                         | feet from E / W Line of Section                                    |
| Field:                                                               | Sec Twp S. R E 📃 W                                                 |
| Number of Acres attributable to well:<br>QTR/QTR/QTR/QTR of acreage: | Is Section: Regular or Irregular                                   |
|                                                                      | If Section is Irregular, locate well from nearest corner boundary. |
|                                                                      | Section corner used: NE NW SE SW                                   |

PLAT

Show location of the well. Show footage to the nearest lease or unit boundary line. Show the predicted locations of lease roads, tank batteries, pipelines and electrical lines, as required by the Kansas Surface Owner Notice Act (House Bill 2032). You may attach a separate plat if desired.

### In plotting the proposed location of the well, you must show:

- 1. The manner in which you are using the depicted plat by identifying section lines, i.e. 1 section, 1 section with 8 surrounding sections, 4 sections, etc.
- 2. The distance of the proposed drilling location from the south / north and east / west outside section lines.
- 3. The distance to the nearest lease or unit boundary line (in footage).
- 4. If proposed location is located within a prorated or spaced field a certificate of acreage attribution plat must be attached: (C0-7 for oil wells; CG-8 for gas wells).
- 5. The predicted locations of lease roads, tank batteries, pipelines, and electrical lines.