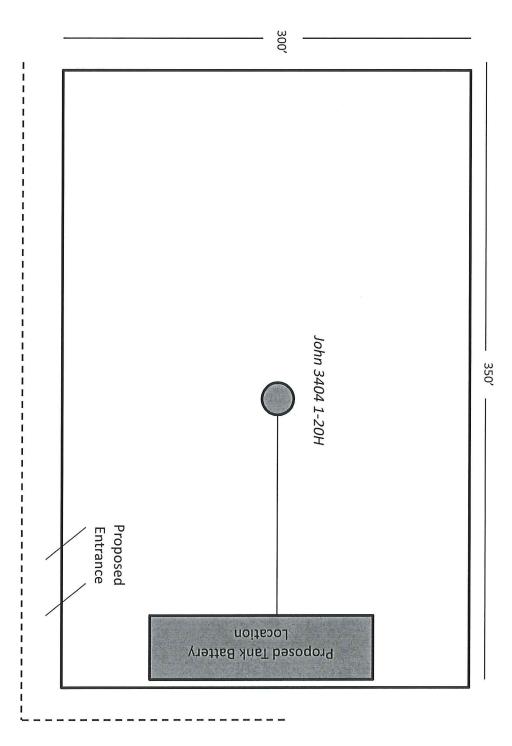

If this form is being submitted with a Form C-1 (Intent) or CB-1 (Cathodic Protection Borehole Intent), you must supply the surface owners and the KCC with a plat showing the predicted locations of lease roads, tank batteries, pipelines, and electrical lines. The locations shown on the plat are preliminary non-binding estimates. The locations may be entered on the Form C-1 plat, Form CB-1 plat, or a separate plat may be submitted.

## John 3404 1-20H