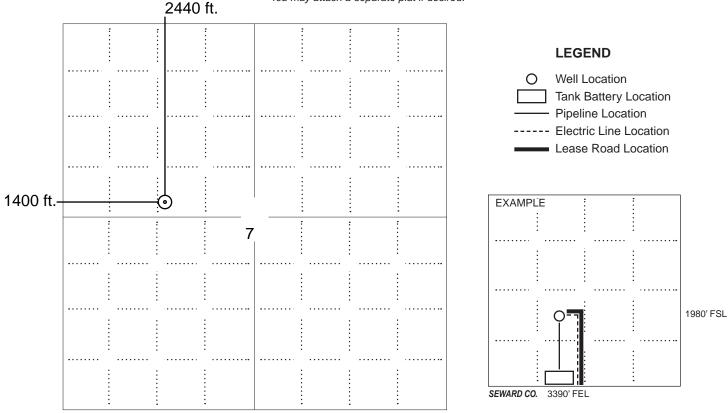

#### IN ALL CASES PLOT THE INTENDED WELL ON THE PLAT BELOW

In all cases, please fully complete this side of the form. Include items 1 through 5 at the bottom of this page.

| Operator:                                                            | Location of Well: County:                                          |
|----------------------------------------------------------------------|--------------------------------------------------------------------|
| Lease:                                                               | feet from N / S Line of Section                                    |
| Well Number:                                                         | feet from E / W Line of Section                                    |
| Field:                                                               | Sec Twp S. R E 📃 W                                                 |
| Number of Acres attributable to well:<br>QTR/QTR/QTR/QTR of acreage: | Is Section: Regular or Irregular                                   |
|                                                                      | If Section is Irregular, locate well from nearest corner boundary. |
|                                                                      | Section corner used: NE NW SE SW                                   |

PLAT

Show location of the well. Show footage to the nearest lease or unit boundary line. Show the predicted locations of lease roads, tank batteries, pipelines and electrical lines, as required by the Kansas Surface Owner Notice Act (House Bill 2032). You may attach a separate plat if desired.

NOTE: In all cases locate the spot of the proposed drilling locaton.

#### In plotting the proposed location of the well, you must show:

- 1. The manner in which you are using the depicted plat by identifying section lines, i.e. 1 section, 1 section with 8 surrounding sections, 4 sections, etc.
- 2. The distance of the proposed drilling location from the south / north and east / west outside section lines.
- 3. The distance to the nearest lease or unit boundary line (in footage).
- 4. If proposed location is located within a prorated or spaced field a certificate of acreage attribution plat must be attached: (C0-7 for oil wells; CG-8 for gas wells).
- 5. The predicted locations of lease roads, tank batteries, pipelines, and electrical lines.