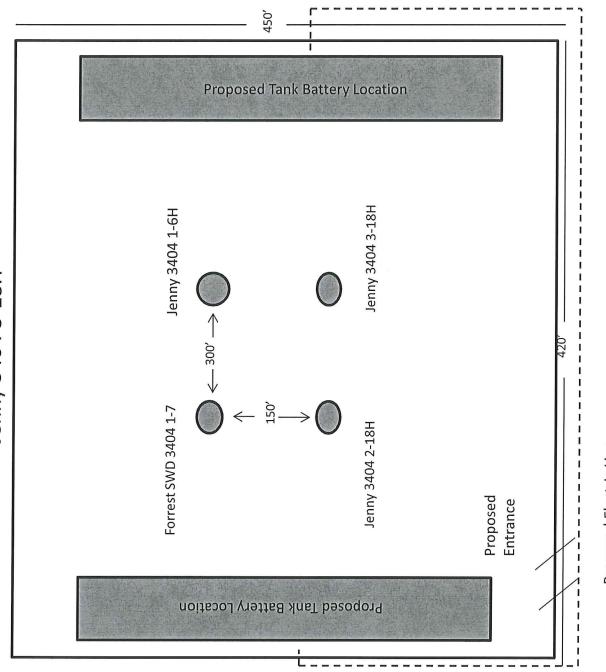

If this form is being submitted with a Form C-1 (Intent) or CB-1 (Cathodic Protection Borehole Intent), you must supply the surface owners and the KCC with a plat showing the predicted locations of lease roads, tank batteries, pipelines, and electrical lines. The locations shown on the plat are preliminary non-binding estimates. The locations may be entered on the Form C-1 plat, Form CB-1 plat, or a separate plat may be submitted.