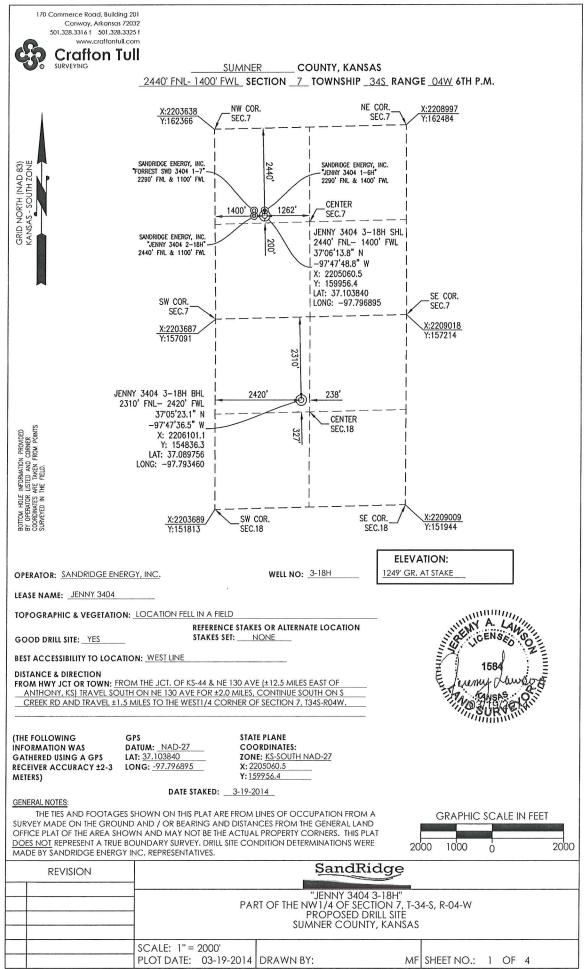

## Jenny 3404 3-18H Lease Information Sheet

### **Unit Description:**

SW/4 of Section 6-T34S-R4W and W2 of Section 7-T34S-R4W and NW/4 of Section 18-T34S-R4W Sumner County

### **Surface Owner:**

SandRidge Energy 123 Robert S Kerr Avenue Oklahoma City, OK 73102

| 35                                                                                                                                                              | 36 33S 5W         | GABRIEL 3305 1-38HJOSEA  | 31 33S 4W HARP<br>3405 1-1H ži 45<br>Area a 1 ži                                     | осил 1<br>я 1-31 д 479-3 секеелр<br>хо 1 д 479-3 4410<br>Х Х | NG 1                                                                                                                                                                                                                                                                                                                                                                                                                                                                                                                                                                                                                                                                                                                                                                                                                                                                                                                                                                                                                                                                                                                                                                                                                                                                                                                                                                                                                                                                                                                                                                                                                                                                                                                                                                                                                                                                                                                                                                                                                                                                                                                                                                                                                                                                                                                                                                                           | 32                                          | 33                                                                                                                                                                                                                                                                                                                                                                                                                                                                                                                                                                                                                                                                                                                                                                                                                                                                                                                                                                                                                                                                                                                                                                                                                                                                                                                                                                                                                                                                                                                                                                                                                                                                                                                                                                                                                                                                                                                                                                                                                                                                                                                                                                                                                                                                                                                                                                                                                                                                                                                                                                                                                                                         |
|-----------------------------------------------------------------------------------------------------------------------------------------------------------------|-------------------|--------------------------|--------------------------------------------------------------------------------------|--------------------------------------------------------------|------------------------------------------------------------------------------------------------------------------------------------------------------------------------------------------------------------------------------------------------------------------------------------------------------------------------------------------------------------------------------------------------------------------------------------------------------------------------------------------------------------------------------------------------------------------------------------------------------------------------------------------------------------------------------------------------------------------------------------------------------------------------------------------------------------------------------------------------------------------------------------------------------------------------------------------------------------------------------------------------------------------------------------------------------------------------------------------------------------------------------------------------------------------------------------------------------------------------------------------------------------------------------------------------------------------------------------------------------------------------------------------------------------------------------------------------------------------------------------------------------------------------------------------------------------------------------------------------------------------------------------------------------------------------------------------------------------------------------------------------------------------------------------------------------------------------------------------------------------------------------------------------------------------------------------------------------------------------------------------------------------------------------------------------------------------------------------------------------------------------------------------------------------------------------------------------------------------------------------------------------------------------------------------------------------------------------------------------------------------------------------------------|---------------------------------------------|------------------------------------------------------------------------------------------------------------------------------------------------------------------------------------------------------------------------------------------------------------------------------------------------------------------------------------------------------------------------------------------------------------------------------------------------------------------------------------------------------------------------------------------------------------------------------------------------------------------------------------------------------------------------------------------------------------------------------------------------------------------------------------------------------------------------------------------------------------------------------------------------------------------------------------------------------------------------------------------------------------------------------------------------------------------------------------------------------------------------------------------------------------------------------------------------------------------------------------------------------------------------------------------------------------------------------------------------------------------------------------------------------------------------------------------------------------------------------------------------------------------------------------------------------------------------------------------------------------------------------------------------------------------------------------------------------------------------------------------------------------------------------------------------------------------------------------------------------------------------------------------------------------------------------------------------------------------------------------------------------------------------------------------------------------------------------------------------------------------------------------------------------------------------------------------------------------------------------------------------------------------------------------------------------------------------------------------------------------------------------------------------------------------------------------------------------------------------------------------------------------------------------------------------------------------------------------------------------------------------------------------------------------|
| 2                                                                                                                                                               | PHYLUS 1.1<br>X   | -01/MIA2A<br>×<br>₩<br>* | 94985-1499-<br>4790 4790<br>852<br>м 54X 14 м5<br>д 4782 д 5                         |                                                              | ERDING INETHULA1 INETHULA1<br>1723 X 1733 X 4720<br>1733 X 1735<br>1735 X 4720<br>1735 X 4720 X 4720<br>1735 X 4720 X 4720 X 4720<br>1735 X 4720 X 472 | NETHALAN<br>2865                            | SONNEWBERG<br>1430<br>500000000000000000000000000000000000                                                                                                                                                                                                                                                                                                                                                                                                                                                                                                                                                                                                                                                                                                                                                                                                                                                                                                                                                                                                                                                                                                                                                                                                                                                                                                                                                                                                                                                                                                                                                                                                                                                                                                                                                                                                                                                                                                                                                                                                                                                                                                                                                                                                                                                                                                                                                                                                                                                                                                                                                                                                 |
| WILSON 3405 4-211<br>WILSON 3405 2-211<br>WILSON 3405 2-211<br>WILSON 3405 3-111<br>EVAN 8 SWD 3405 1-11<br>LVDA 1-11<br>X<br>11                                | 12<br>34S 5W      |                          | JENNY 300 1.58<br>پنج الماليك<br>پنج الماليك<br>JENNY 300 3.16<br>Subera 1<br>34S 4W | -7<br>SUBERA                                                 | JANET 3404 2-8H                                                                                                                                                                                                                                                                                                                                                                                                                                                                                                                                                                                                                                                                                                                                                                                                                                                                                                                                                                                                                                                                                                                                                                                                                                                                                                                                                                                                                                                                                                                                                                                                                                                                                                                                                                                                                                                                                                                                                                                                                                                                                                                                                                                                                                                                                                                                                                                | 8<br>DUKE SWD 3404 1-8<br>SUBERA 3404 1-17H | 9<br>HARRIET 3404 1-8H                                                                                                                                                                                                                                                                                                                                                                                                                                                                                                                                                                                                                                                                                                                                                                                                                                                                                                                                                                                                                                                                                                                                                                                                                                                                                                                                                                                                                                                                                                                                                                                                                                                                                                                                                                                                                                                                                                                                                                                                                                                                                                                                                                                                                                                                                                                                                                                                                                                                                                                                                                                                                                     |
| 14<br>Legend                                                                                                                                                    | ALBERT 3405 1-12H |                          |                                                                                      | MURPHY SWD 3404<br>SUBERA 34062-18HJANET 3404 1-7H           | Ÿ                                                                                                                                                                                                                                                                                                                                                                                                                                                                                                                                                                                                                                                                                                                                                                                                                                                                                                                                                                                                                                                                                                                                                                                                                                                                                                                                                                                                                                                                                                                                                                                                                                                                                                                                                                                                                                                                                                                                                                                                                                                                                                                                                                                                                                                                                                                                                                                              | 17                                          | станция<br>станция<br>станов<br>станов<br>станов<br>станов<br>станов<br>станов<br>станов<br>станов<br>станов<br>станов<br>станов<br>станов<br>станов<br>станов<br>станов<br>станов<br>станов<br>станов<br>станов<br>станов<br>станов<br>станов<br>станов<br>станов<br>станов<br>станов<br>станов<br>станов<br>станов<br>станов<br>станов<br>станов<br>станов<br>станов<br>станов<br>станов<br>станов<br>станов<br>станов<br>станов<br>станов<br>станов<br>станов<br>станов<br>станов<br>станов<br>станов<br>станов<br>станов<br>станов<br>станов<br>станов<br>станов<br>станов<br>станов<br>станов<br>станов<br>станов<br>станов<br>станов<br>станов<br>станов<br>станов<br>станов<br>станов<br>станов<br>станов<br>станов<br>станов<br>станов<br>станов<br>станов<br>станов<br>станов<br>станов<br>станов<br>станов<br>станов<br>станов<br>станов<br>станов<br>станов<br>станов<br>станов<br>станов<br>станов<br>станов<br>станов<br>станов<br>станов<br>станов<br>станов<br>станов<br>станов<br>станов<br>станов<br>станов<br>станов<br>станов<br>станов<br>станов<br>станов<br>станов<br>станов<br>станов<br>станов<br>станов<br>станов<br>станов<br>станов<br>станов<br>станов<br>станов<br>станов<br>станов<br>станов<br>станов<br>станов<br>станов<br>станов<br>станов<br>станов<br>станов<br>станов<br>станов<br>станов<br>станов<br>станов<br>станов<br>станов<br>станов<br>станов<br>станов<br>станов<br>станов<br>станов<br>станов<br>станов<br>станов<br>станов<br>станов<br>станов<br>станов<br>станов<br>станов<br>станов<br>станов<br>станов<br>станов<br>станов<br>станов<br>станов<br>станов<br>станов<br>станов<br>станов<br>станов<br>станов<br>станов<br>станов<br>станов<br>станов<br>станов<br>станов<br>станов<br>станов<br>станов<br>станов<br>станов<br>станов<br>станов<br>станов<br>станов<br>станов<br>станов<br>станов<br>станов<br>станов<br>станов<br>станов<br>станов<br>станов<br>станов<br>станов<br>станов<br>станов<br>станов<br>станов<br>станов<br>станов<br>станов<br>станов<br>станов<br>станов<br>станов<br>станов<br>станов<br>станов<br>станов<br>станов<br>станов<br>станов<br>станов<br>станов<br>станов<br>станов<br>станов<br>станов<br>станов<br>станов<br>станов<br>станов<br>станов<br>станов<br>станов<br>станов<br>станов<br>станов<br>станов<br>станов<br>станов<br>станов<br>станов<br>станов<br>станов<br>станов<br>станов<br>станов<br>станов<br>станов<br>станов<br>станов<br>станов<br>станов<br>станов<br>станов<br>станов<br>станов<br>станов<br>станов<br>станов<br>станов<br>станов<br>станов<br>станов<br>станов<br>станов<br>станов<br>станов<br>станов<br>станов<br>станов<br>станов<br>ст |
| Sandrage SMD Wers  Competitor Weils  ABANGOVED LOCATION  CONFLOCT. TEUPORARE  GAS WELL  JUNEDANDABANDONE  OL WELL  Sandrage Unit Lines  CONFLOCTION CONFLOCTION | LY ABANDONED      |                          | нарезии<br>19 д <sup>жарез</sup> ия<br>19 д                                          |                                                              |                                                                                                                                                                                                                                                                                                                                                                                                                                                                                                                                                                                                                                                                                                                                                                                                                                                                                                                                                                                                                                                                                                                                                                                                                                                                                                                                                                                                                                                                                                                                                                                                                                                                                                                                                                                                                                                                                                                                                                                                                                                                                                                                                                                                                                                                                                                                                                                                | 20                                          | 21                                                                                                                                                                                                                                                                                                                                                                                                                                                                                                                                                                                                                                                                                                                                                                                                                                                                                                                                                                                                                                                                                                                                                                                                                                                                                                                                                                                                                                                                                                                                                                                                                                                                                                                                                                                                                                                                                                                                                                                                                                                                                                                                                                                                                                                                                                                                                                                                                                                                                                                                                                                                                                                         |