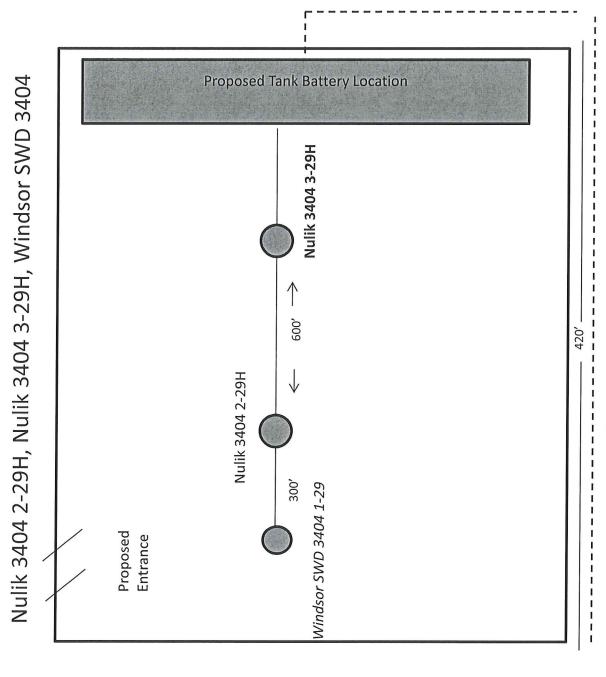

### IN ALL CASES PLOT THE INTENDED WELL ON THE PLAT BELOW

In all cases, please fully complete this side of the form. Include items 1 through 5 at the bottom of this page.

| Operator:                                                       | Location of Well: County:                                                                            |
|-----------------------------------------------------------------|------------------------------------------------------------------------------------------------------|
| Lease:                                                          | feet from N / S Line of Section                                                                      |
| Well Number:                                                    | feet from E / W Line of Section                                                                      |
| Field:                                                          | Sec Twp S. R                                                                                         |
| Number of Acres attributable to well:                           | Is Section: Regular or Irregular                                                                     |
|                                                                 | If Section is Irregular, locate well from nearest corner boundary.  Section corner used: NE NW SE SW |
|                                                                 |                                                                                                      |
|                                                                 | PLAT                                                                                                 |
| Show location of the well. Show footage to the neare            | est lease or unit boundary line. Show the predicted locations of                                     |
| lease roads, tank batteries, pipelines and electrical lines, as | required by the Kansas Surface Owner Notice Act (House Bill 2032).                                   |
| You may attach                                                  | a separate plat if desired.<br>ft.                                                                   |
| 200                                                             | π.                                                                                                   |
|                                                                 | 1840 ft.                                                                                             |
|                                                                 | LEGEND                                                                                               |
| · · · · · · · · · · · · · · · · · · ·                           | ·                                                                                                    |
|                                                                 | Well Location                                                                                        |
|                                                                 | Tank Battery Location                                                                                |
|                                                                 | Pipeline Location                                                                                    |
|                                                                 | Electric Line Location                                                                               |
|                                                                 | Lease Road Location                                                                                  |
|                                                                 | ·                                                                                                    |
|                                                                 |                                                                                                      |
|                                                                 | EXAMPLE : :                                                                                          |
| · : · · · · · · · · · · · · · · · · · ·                         |                                                                                                      |
| 29                                                              |                                                                                                      |
|                                                                 |                                                                                                      |
|                                                                 | · · · · · · · · · · · · · · · · · · ·                                                                |
|                                                                 |                                                                                                      |
|                                                                 |                                                                                                      |
|                                                                 | 1980' FSL                                                                                            |
|                                                                 |                                                                                                      |
|                                                                 |                                                                                                      |
|                                                                 |                                                                                                      |
|                                                                 |                                                                                                      |
|                                                                 | SEWARD CO. 3390' FEL                                                                                 |

NOTE: In all cases locate the spot of the proposed drilling locaton.

### In plotting the proposed location of the well, you must show:

- 1. The manner in which you are using the depicted plat by identifying section lines, i.e. 1 section, 1 section with 8 surrounding sections, 4 sections, etc.
- 2. The distance of the proposed drilling location from the south / north and east / west outside section lines.
- 3. The distance to the nearest lease or unit boundary line (in footage).
- 4. If proposed location is located within a prorated or spaced field a certificate of acreage attribution plat must be attached: (C0-7 for oil wells; CG-8 for gas wells).
- 5. The predicted locations of lease roads, tank batteries, pipelines, and electrical lines.