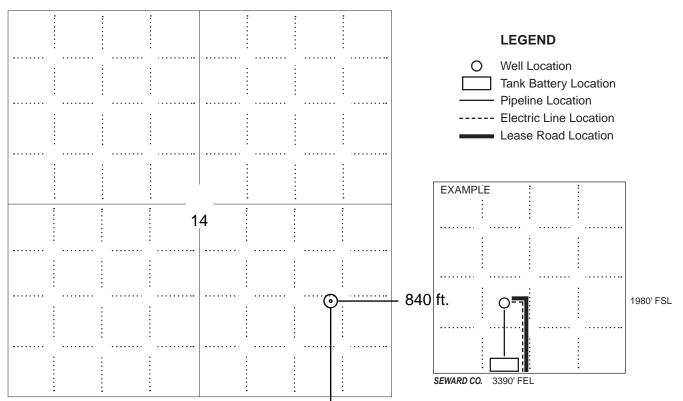

#### IN ALL CASES PLOT THE INTENDED WELL ON THE PLAT BELOW

In all cases, please fully complete this side of the form. Include items 1 through 5 at the bottom of this page.

| Operator:                             | Location of Well: County:                                                                            |
|---------------------------------------|------------------------------------------------------------------------------------------------------|
| Lease:                                | feet from N / S Line of Section                                                                      |
| Well Number:                          | feet from E / W Line of Section                                                                      |
| Field:                                | Sec Twp S. R                                                                                         |
| Number of Acres attributable to well: | Is Section: Regular or Irregular                                                                     |
|                                       | If Section is Irregular, locate well from nearest corner boundary.  Section corner used: NE NW SE SW |

#### **PLAT**

Show location of the well. Show footage to the nearest lease or unit boundary line. Show the predicted locations of lease roads, tank batteries, pipelines and electrical lines, as required by the Kansas Surface Owner Notice Act (House Bill 2032).

You may attach a separate plat if desired.

NOTE: In all cases locate the spot of the proposed drilling locaton.

1310 ft.

### In plotting the proposed location of the well, you must show:

- 1. The manner in which you are using the depicted plat by identifying section lines, i.e. 1 section, 1 section with 8 surrounding sections, 4 sections, etc.
- 2. The distance of the proposed drilling location from the south / north and east / west outside section lines.
- 3. The distance to the nearest lease or unit boundary line (in footage).
- 4. If proposed location is located within a prorated or spaced field a certificate of acreage attribution plat must be attached: (C0-7 for oil wells; CG-8 for gas wells).
- 5. The predicted locations of lease roads, tank batteries, pipelines, and electrical lines.