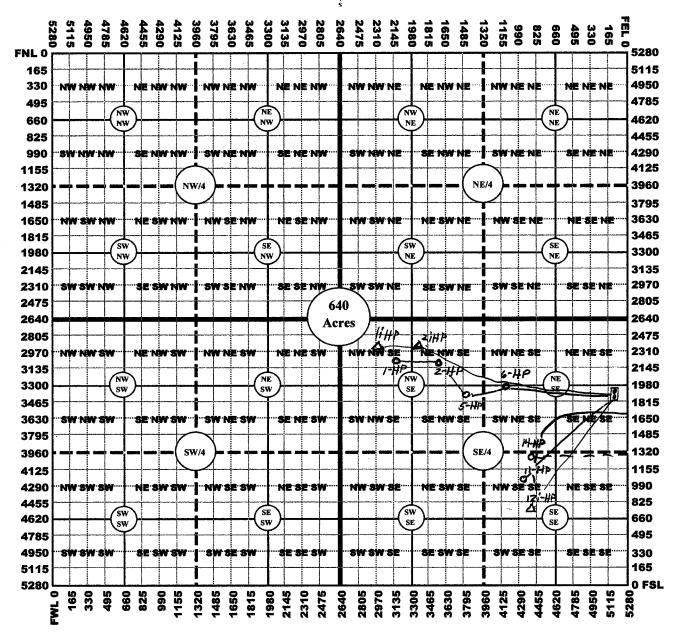

| OPERATOR: License #                                                                                                                     | Well Location:                                                                                                                                                                                                                                          |  |  |
|-----------------------------------------------------------------------------------------------------------------------------------------|---------------------------------------------------------------------------------------------------------------------------------------------------------------------------------------------------------------------------------------------------------|--|--|
| Name:                                                                                                                                   | SecTwpS. R                                                                                                                                                                                                                                              |  |  |
| Address 1:                                                                                                                              | County:                                                                                                                                                                                                                                                 |  |  |
| Address 2:                                                                                                                              | Lease Name: Well #:                                                                                                                                                                                                                                     |  |  |
| City:                                                                                                                                   | If filing a Form T-1 for multiple wells on a lease, enter the legal description o the lease below:                                                                                                                                                      |  |  |
| Phone: ( ) Fax: ( )                                                                                                                     |                                                                                                                                                                                                                                                         |  |  |
| Email Address:                                                                                                                          |                                                                                                                                                                                                                                                         |  |  |
| Surface Owner Information:                                                                                                              |                                                                                                                                                                                                                                                         |  |  |
| Name:                                                                                                                                   | sheet listing all of the information to the left for each surface owner. Surface owner information can be found in the records of the register of deeds for the                                                                                         |  |  |
| Address 1:                                                                                                                              |                                                                                                                                                                                                                                                         |  |  |
| Address 2:                                                                                                                              |                                                                                                                                                                                                                                                         |  |  |
| City: State: Zip:+                                                                                                                      |                                                                                                                                                                                                                                                         |  |  |
| are preliminary non-binding estimates. The locations may be entered                                                                     | nk batteries, pipelines, and electrical lines. The locations shown on the plat<br>on the Form C-1 plat, Form CB-1 plat, or a separate plat may be submitted.                                                                                            |  |  |
| Select one of the following:                                                                                                            |                                                                                                                                                                                                                                                         |  |  |
| owner(s) of the land upon which the subject well is or will be                                                                          | Act (House Bill 2032), I have provided the following to the surface located: 1) a copy of the Form C-1, Form CB-1, Form T-1, or Form being filed is a Form C-1 or Form CB-1, the plat(s) required by this and email address.                            |  |  |
| KCC will be required to send this information to the surface of                                                                         | acknowledge that, because I have not provided this information, the owner(s). To mitigate the additional cost of the KCC performing this as of the surface owner by filling out the top section of this form and KCC, which is enclosed with this form. |  |  |
| If choosing the second option, submit payment of the \$30.00 handling form and the associated Form C-1, Form CB-1, Form T-1, or Form CF | g fee with this form. If the fee is not received with this form, the KSONA-1<br>P-1 will be returned.                                                                                                                                                   |  |  |
| Submitted Electronically                                                                                                                |                                                                                                                                                                                                                                                         |  |  |
| I                                                                                                                                       | _                                                                                                                                                                                                                                                       |  |  |