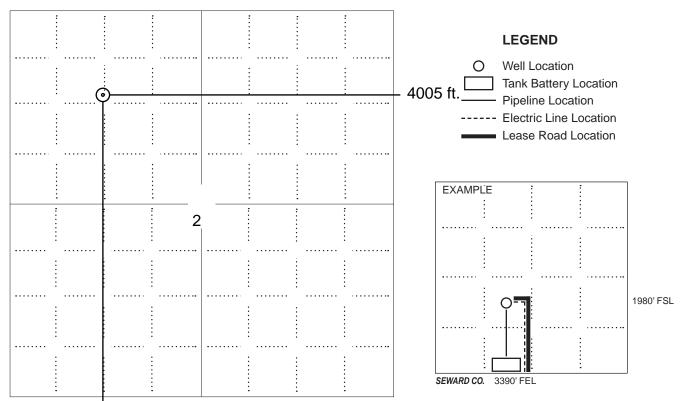

## IN ALL CASES PLOT THE INTENDED WELL ON THE PLAT BELOW

In all cases, please fully complete this side of the form. Include items 1 through 5 at the bottom of this page.

| Operator:                             | Location of Well: County:                                                                            |
|---------------------------------------|------------------------------------------------------------------------------------------------------|
| Lease:                                | feet from N / S Line of Section                                                                      |
| Well Number:                          | feet from E / W Line of Section                                                                      |
| Field:                                | Sec Twp S. R                                                                                         |
| Number of Acres attributable to well: | Is Section: Regular or Irregular                                                                     |
|                                       | If Section is Irregular, locate well from nearest corner boundary.  Section corner used: NE NW SE SW |

#### **PLAT**

Show location of the well. Show footage to the nearest lease or unit boundary line. Show the predicted locations of lease roads, tank batteries, pipelines and electrical lines, as required by the Kansas Surface Owner Notice Act (House Bill 2032).

You may attach a separate plat if desired.

NOTE: In all cases locate the spot of the proposed drilling locaton.

#### In plotting the proposed location of the well, you must show:

- 1. The manner in which you are using the depicted plat by identifying section lines, i.e. 1 section, 1 section with 8 surrounding sections, 4 sections, etc.
- 2. The distance of the proposed drilling location from the south / north and east / west outside section lines.
- 3. The distance to the nearest lease or unit boundary line (in footage).
- 4. If proposed location is located within a prorated or spaced field a certificate of acreage attribution plat must be attached: (C0-7 for oil wells; CG-8 for gas wells).
- 5. The predicted locations of lease roads, tank batteries, pipelines, and electrical lines.

### IN ALL CASES PLOT THE INTENDED WELL ON THE PLAT BELOW

In all cases, please fully complete this side of the form. Include items 1 through 5 at the bottom of this page.

| Operator: Birk Petroleum                                                                                                         | Location of Well: County: Coffey                                                                                                                             |
|----------------------------------------------------------------------------------------------------------------------------------|--------------------------------------------------------------------------------------------------------------------------------------------------------------|
| Lease: Flake                                                                                                                     | 4,125 feet from N / S Line of Section                                                                                                                        |
| Well Number: 11                                                                                                                  | 4,005 feet from E / W Line of Section                                                                                                                        |
| Field: Crandall West                                                                                                             | Sec. 2 Twp. 23 S. R. 15 X E W                                                                                                                                |
| Number of Acres attributable to well:<br>QTR/QTR/QTR of acreage: _SE SE NW NW                                                    | Is Section: Regular or Irregular                                                                                                                             |
|                                                                                                                                  | If Section is Irregular, locate well from nearest corner boundary.  Section corner used: NE NW SE SW                                                         |
| Show location of the well. Show footage to the nearest le<br>lease roads, tank batteries, pipelines and electrical lines, as req | LAT  ease or unit boundary line. Show the predicted locations of  quired by the Kansas Surface Owner Notice Act (House Bill 2032).  eparate plat if desired. |
|                                                                                                                                  | LEGEND                                                                                                                                                       |
|                                                                                                                                  | O Well Location                                                                                                                                              |
|                                                                                                                                  | Tank Battery Location                                                                                                                                        |
| : "b': : : :                                                                                                                     | Pipeline Location                                                                                                                                            |
| : : : : :                                                                                                                        | : Electric Line Location                                                                                                                                     |
|                                                                                                                                  | Lease Road Location                                                                                                                                          |
|                                                                                                                                  | Eease Noau Location                                                                                                                                          |
|                                                                                                                                  | :                                                                                                                                                            |
|                                                                                                                                  |                                                                                                                                                              |
|                                                                                                                                  | EXAMPLE                                                                                                                                                      |
| : : : :                                                                                                                          |                                                                                                                                                              |
|                                                                                                                                  |                                                                                                                                                              |
|                                                                                                                                  |                                                                                                                                                              |
|                                                                                                                                  |                                                                                                                                                              |
|                                                                                                                                  |                                                                                                                                                              |
|                                                                                                                                  |                                                                                                                                                              |
|                                                                                                                                  | 1980' FSL                                                                                                                                                    |
|                                                                                                                                  |                                                                                                                                                              |
|                                                                                                                                  | SEWARD CO. 3390' FEL                                                                                                                                         |

## In plotting the proposed location of the well, you must show:

- 1. The manner in which you are using the depicted plat by identifying section lines, i.e. 1 section, 1 section with 8 surrounding sections, 4 sections, etc.
- 2. The distance of the proposed drilling location from the south / north and east / west outside section lines.

NOTE: In all cases locate the spot of the proposed drilling locaton.

- 3. The distance to the nearest lease or unit boundary line (in footage).
- 4. If proposed location is located within a prorated or spaced field a certificate of acreage attribution plat must be attached: (C0-7 for oil wells; CG-8 for gas wells).
- 5. The predicted locations of lease roads, tank batteries, pipelines, and electrical lines.