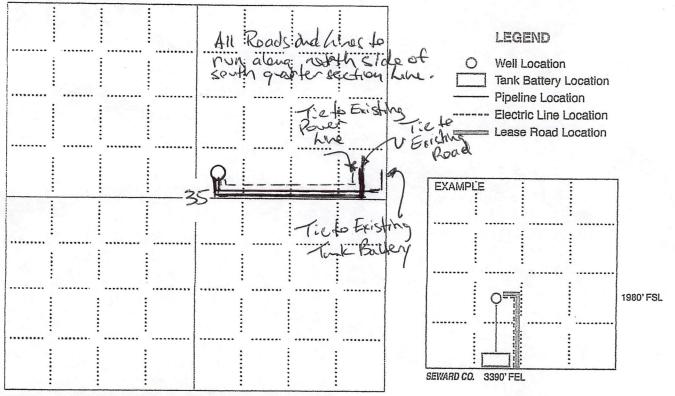

### IN ALL CASES PLOT THE INTENDED WELL ON THE PLAT BELOW

In all cases, please fully complete this side of the form. Include items 1 through 5 at the bottom of this page.

| Operator: Toto Energy LLC  Lease: Adams Faily  Well Number: 35-2  Field: | Location of Well: County:  2310 feet from X N / S Line of Section 2310 feet from Z E / W Line of Section Sec. 35 Twp. 32 S. R. 5 E W |
|--------------------------------------------------------------------------|--------------------------------------------------------------------------------------------------------------------------------------|
| Number of Acres attributable to well:  QTR/QTR/QTR/QTR of acreage:       | Is Section: Regular or I Irregular                                                                                                   |
|                                                                          | If Section is Irregular, locate well from nearest corner boundary.  Section corner used: NE NW SE SW                                 |

#### PLAT

Show location of the well. Show footage to the nearest lease or unit boundary line. Show the predicted locations of lease roads, tank batteries, pipelines and electrical lines, as required by the Kansas Suriace Owner Notice Act (House Bill 2032).

You may attach a separate plat if desired.

NOTE: In all cases locate the spot of the proposed drilling locaton.

In plotting the proposed location of the well, you must show:

- 1. The manner in which you are using the depicted plat by identifying section lines, i.e. 1 section, 1 section with 8 surrounding sections, 4 sections, etc.
- 2. The distance of the proposed drilling location from the south / north and east / west outside section lines.
- 3. The distance to the nearest lease or unit boundary line (in footage).
- If proposed location is located within a prorated or spaced field a certificate of acreage attribution plat must be attached: (C0-7 for oil wells; CG-8 for gas wells).
- 5. The predicted locations of lease roads, tank batteries, pipelines, and electrical lines.