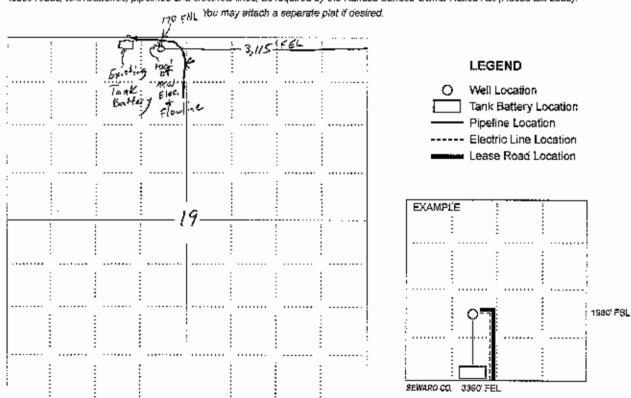

### IN ALL CASES PLOT THE INTENDED WELL ON THE PLAT BELOW

In all cases, please fully complete this side of the form. Include items 1 through 5 at the bottom of this page.

| Operator:                               | Location of Well: County:                                                                      |  |  |
|-----------------------------------------|------------------------------------------------------------------------------------------------|--|--|
| ease:                                   | feet from N / S Line of Section                                                                |  |  |
| Well Number:                            | feet from E / W Line of Section                                                                |  |  |
| Field:                                  | SecTwpS. R 🗌 E 🔲 W                                                                             |  |  |
| Number of Acres attributable to well:   |                                                                                                |  |  |
| <b>V</b>                                | If Section is Irregular, locate well from nearest corner boundary.                             |  |  |
|                                         | Section corner used: NE NW SE SW                                                               |  |  |
|                                         |                                                                                                |  |  |
|                                         |                                                                                                |  |  |
|                                         | PLAT                                                                                           |  |  |
| •                                       | est lease or unit boundary line. Show the predicted locations of                               |  |  |
|                                         | required by the Kansas Surface Owner Notice Act (House Bill 2032). a separate plat if desired. |  |  |
| 170 ft.                                 | a separate plat ii desired.                                                                    |  |  |
| : : : · · · · · · · · · · · · · · · · · | <u> </u>                                                                                       |  |  |
|                                         | LEGEND                                                                                         |  |  |
|                                         | ·                                                                                              |  |  |
|                                         | O Well Location  Tank Battery Location                                                         |  |  |
|                                         | : : : : : : : : : : : : : : : : : : :                                                          |  |  |
|                                         | : : : Electric Line Location                                                                   |  |  |
|                                         | Lease Road Location                                                                            |  |  |
|                                         | : : : : : : : : : : : : : : : : : : :                                                          |  |  |
|                                         |                                                                                                |  |  |
|                                         | EXAMPLE                                                                                        |  |  |
| : : : : 40                              | : :                                                                                            |  |  |
| 19                                      |                                                                                                |  |  |
|                                         | ·                                                                                              |  |  |
|                                         |                                                                                                |  |  |
|                                         | · · · · · · · · · · · · · · · · · · ·                                                          |  |  |
|                                         | 1980' FSL                                                                                      |  |  |
|                                         |                                                                                                |  |  |
|                                         | ·                                                                                              |  |  |
|                                         |                                                                                                |  |  |
|                                         | SEWARD CO. 3390' FEL                                                                           |  |  |

NOTE: In all cases locate the spot of the proposed drilling locaton.

### In plotting the proposed location of the well, you must show:

- 1. The manner in which you are using the depicted plat by identifying section lines, i.e. 1 section, 1 section with 8 surrounding sections, 4 sections, etc.
- 2. The distance of the proposed drilling location from the south / north and east / west outside section lines.
- 3. The distance to the nearest lease or unit boundary line (in footage).
- 4. If proposed location is located within a prorated or spaced field a certificate of acreage attribution plat must be attached: (C0-7 for oil wells; CG-8 for gas wells).
- 5. The predicted locations of lease roads, tank batteries, pipelines, and electrical lines.

### IN ALL CASES PLOT THE INTENDED WELL ON THE PLAT BELOW

In all cases, please fully complete this side of the form. Include items 1 through 5 at the bottom of this page.

| Operator: Charles King dba CK-Oil Lease: Dwight Jackson Well Number: 5-13 Field: Perry-Hafligan | Location of Well: County; Woodson         170       feet from X B / S Line of Section         3,115       feet from X E / W Line of Section         Sec. 19       Twp. 26       S. R. 17       X E W |  |  |
|-------------------------------------------------------------------------------------------------|------------------------------------------------------------------------------------------------------------------------------------------------------------------------------------------------------|--|--|
| Number of Acres attributable to well: n/a  QTR/QTR/QTR of acreage: NE - NE - NW                 | Is Section: Regular or X Irregular                                                                                                                                                                   |  |  |
|                                                                                                 | If Section is trregular, locate well from nearest corner boundary.  Section corner used: X NE NW SE SW                                                                                               |  |  |

#### PLAT

Show location of the well. Show footage to the nearest lease or unit boundary line. Show the predicted locations of lease roads, tank batteries, pipelines and electrical lines, as required by the Kansas Surface Owner Notice Act (House Bill 2032).