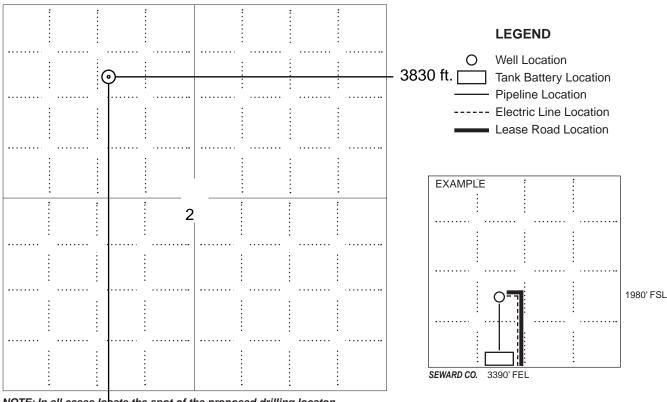

### IN ALL CASES PLOT THE INTENDED WELL ON THE PLAT BELOW

In all cases, please fully complete this side of the form. Include items 1 through 5 at the bottom of this page.

| Operator:                             | Location of Well: County:                                          |
|---------------------------------------|--------------------------------------------------------------------|
| Lease:                                | feet from N / S Line of Section                                    |
| Well Number:                          | feet from E / W Line of Section                                    |
| Field:                                | SecTwpS. R E W                                                     |
| Number of Acres attributable to well: | Is Section: Regular or Irregular                                   |
|                                       | If Section is Irregular, locate well from nearest corner boundary. |

PLAT

Show location of the well. Show footage to the nearest lease or unit boundary line. Show the predicted locations of lease roads, tank batteries, pipelines and electrical lines, as required by the Kansas Surface Owner Notice Act (House Bill 2032). You may attach a separate plat if desired.

NOTE: In all cases locate the spot of the proposed drilling locaton.

### In plotting the proposed location of the well, you must show:

- 1. The manner in which you are using the depicted plat by identifying section lines, i.e. 1 section, 1 section with 8 surrounding sections, 4 sections, etc.
- 2. The distance of the proposed drilling location from the south / north and east / west outside section lines.
- 3. The distance to the nearest lease or unit boundary line (in footage).
- 4. If proposed location is located within a prorated or spaced field a certificate of acreage attribution plat must be attached: (C0-7 for oil wells; CG-8 for gas wells).
- 5. The predicted locations of lease roads, tank batteries, pipelines, and electrical lines.