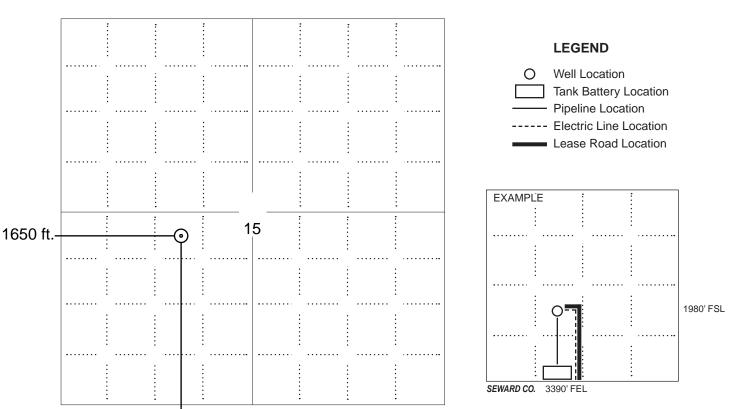

#### IN ALL CASES PLOT THE INTENDED WELL ON THE PLAT BELOW

In all cases, please fully complete this side of the form. Include items 1 through 5 at the bottom of this page.

| Operator:                             | Location of Well: County:                                                                            |
|---------------------------------------|------------------------------------------------------------------------------------------------------|
| Lease:                                | feet from N / S Line of Section                                                                      |
| Well Number:                          | feet from E / W Line of Section                                                                      |
| Field:                                | SecTwpS. R 🗌 E 🔲 W                                                                                   |
| Number of Acres attributable to well: | Is Section: Regular or Irregular                                                                     |
|                                       | If Section is Irregular, locate well from nearest corner boundary.  Section corner used: NE NW SE SW |

#### **PLAT**

Show location of the well. Show footage to the nearest lease or unit boundary line. Show the predicted locations of lease roads, tank batteries, pipelines and electrical lines, as required by the Kansas Surface Owner Notice Act (House Bill 2032).

You may attach a separate plat if desired.

NOTE: In all cases locate the spot of the proposed drilling locaton.

#### 2310 ft.

#### In plotting the proposed location of the well, you must show:

- 1. The manner in which you are using the depicted plat by identifying section lines, i.e. 1 section, 1 section with 8 surrounding sections, 4 sections, etc.
- 2. The distance of the proposed drilling location from the south / north and east / west outside section lines.
- 3. The distance to the nearest lease or unit boundary line (in footage).
- 4. If proposed location is located within a prorated or spaced field a certificate of acreage attribution plat must be attached: (C0-7 for oil wells; CG-8 for gas wells).
- 5. The predicted locations of lease roads, tank batteries, pipelines, and electrical lines.