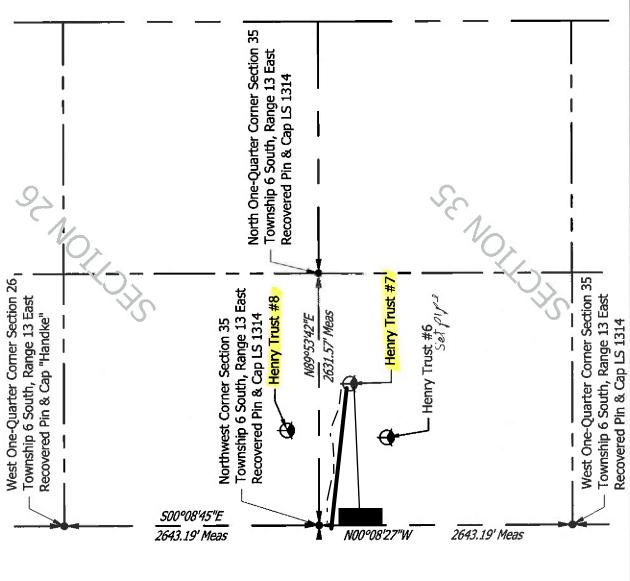

e to the I | of the surface owner by filling out the top section of this form and                                                                                                                                                        |
| task, I acknowledge that I must provide the name and address that I am being charged a \$30.00 handling fee, payable to the I                                                                 | s of the surface owner by filling out the top section of this form and KCC, which is enclosed with this form.  fee with this form. If the fee is not received with this form, the KSONA-1                                   |

# LOCATION GEODE SITE WELL

Sixth Principal Meridian, Jackson County, Kansas Township 6 South, Range 13 East of the Located in Sections 26 and 35,



|                |               | al .     |                     |                |
|----------------|---------------|----------|---------------------|----------------|
| -95°56'19.498" | 39°29'36.215" | 1226.06' | 990'Ex330'N Sec 26  | Henry Trust #8 |
| -95°56'13.286" | 39°29'29.746" | 1180.53  | 1475'Ex325'S Sec 35 | Henry Trust #7 |
| -95°56'20.443" | 39°29'25.936" | 1168.78  | 915'Ex710'S Sec 35  | Henry Trust #6 |
| Longitude      | Latitude      | Hub Elev | Location            | Well           |
|                |               |          |                     |                |



2000

200

1000, SCALE:

THIS IS TO CERTIFY THAT THIS SURVEY WAS DONE BY THE UNDERSIGNED, AND THAT THE SURVEY WAS DONE ON THE GROUND ON 11/11/12. LAND SURVEYOR'S CERTIFICATE



| ORGENSEN |
|---------