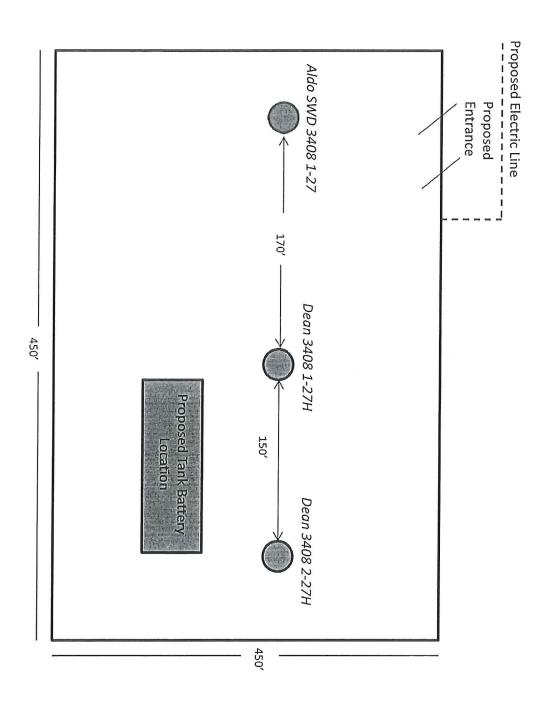

#### IN ALL CASES PLOT THE INTENDED WELL ON THE PLAT BELOW

In all cases, please fully complete this side of the form. Include items 1 through 5 at the bottom of this page.

| Operator: _  |         |             |    |             |             |                                 | Lo         | cation of W             | /ell: County:                                                                                    |
|--------------|---------|-------------|----|-------------|-------------|---------------------------------|------------|-------------------------|--------------------------------------------------------------------------------------------------|
| Lease:       |         |             |    |             |             |                                 |            |                         | feet from N / S Line of Section                                                                  |
| Well Number: |         |             |    |             |             | feet from E / W Line of Section |            |                         |                                                                                                  |
| Field:       |         |             |    |             | _ Se        | SecTwpS. R E W                  |            |                         |                                                                                                  |
| Number of    |         |             |    |             |             |                                 | 15         | Section:                | Regular or Irregular                                                                             |
| QTR/QTR/     | QTR/QTR | of acreag   | e: |             |             |                                 | _          |                         |                                                                                                  |
|              |         |             |    |             |             |                                 |            | Section is ection corne | Irregular, locate well from nearest corner boundary. er used: NE NW SE SW                        |
|              |         |             |    | ipelines an | d electrica | l lines, as                     | required b |                         | dary line. Show the predicted locations of sas Surface Owner Notice Act (House Bill 2032). ired. |
| 1320 ft      |         | <u> </u>    | ٥  | :           |             | :                               |            | :                       | LEGEND                                                                                           |
|              | :       | :           | :  | :           |             | :                               | :          | :                       | LEGEND                                                                                           |
|              |         | :           | :  | :           |             | :                               | :          | :                       | O Well Location                                                                                  |
|              |         | :<br>:<br>: | :  | <u>:</u>    |             | :                               | :          | :                       | Tank Battery Location                                                                            |
|              |         |             |    | •           |             |                                 |            | •                       | Pipeline Location                                                                                |
|              |         | :           | :  | :           |             | :                               | :          | :                       | Electric Line Location                                                                           |
|              |         | :           | :  | :           |             | :                               | :          | :                       | Lease Road Location                                                                              |
|              |         |             | •  | •           |             |                                 |            | •                       |                                                                                                  |
|              |         | :           | :  | :           |             | :                               | :          | :                       |                                                                                                  |
|              |         | :           | :  | :           |             | :                               | :          | :                       | EXAMPLE : :                                                                                      |
|              |         | :           | :  | :           |             | :                               | :          | :                       |                                                                                                  |
|              |         |             |    | 2           | 7           | :                               |            | :                       |                                                                                                  |
|              |         |             | :  | : -         |             | :                               |            | :                       |                                                                                                  |
|              |         |             |    |             |             |                                 |            |                         |                                                                                                  |
|              |         |             | :  | :           |             | :                               | :          | :                       |                                                                                                  |
|              |         |             | :  | :           |             | :                               | :          | :                       |                                                                                                  |
|              |         |             | :  | :           |             | :                               | :          | :                       | 1980' FSL                                                                                        |
|              |         |             | :  | :           |             | :                               | :          | :                       |                                                                                                  |
|              |         |             | :  | :           |             | :                               | :          | :                       |                                                                                                  |
|              |         |             | •  | :           |             | :                               |            | :                       | SEWARD CO. 3390' FEL                                                                             |
|              |         |             | :  | •           |             | •                               | :          | •                       |                                                                                                  |

#### NOTE: In all cases locate the spot of the proposed drilling locaton.

#### In plotting the proposed location of the well, you must show:

- 1. The manner in which you are using the depicted plat by identifying section lines, i.e. 1 section, 1 section with 8 surrounding sections, 4 sections, etc.
- 2. The distance of the proposed drilling location from the south / north and east / west outside section lines.
- 3. The distance to the nearest lease or unit boundary line (in footage).
- 4. If proposed location is located within a prorated or spaced field a certificate of acreage attribution plat must be attached: (C0-7 for oil wells; CG-8 for gas wells).
- 5. The predicted locations of lease roads, tank batteries, pipelines, and electrical lines.