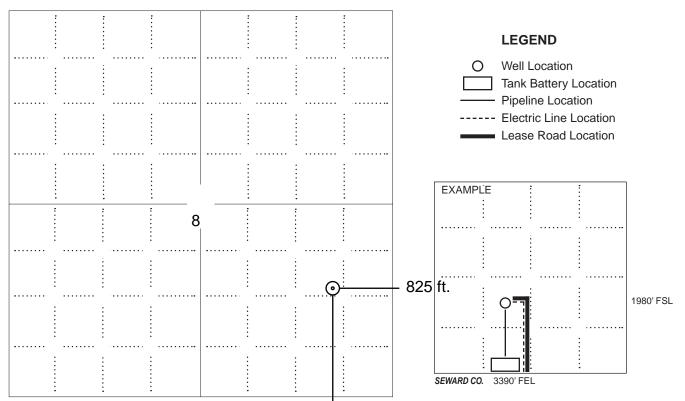

#### IN ALL CASES PLOT THE INTENDED WELL ON THE PLAT BELOW

In all cases, please fully complete this side of the form. Include items 1 through 5 at the bottom of this page.

| Operator:                             | Location of Well: County:                                                                            |
|---------------------------------------|------------------------------------------------------------------------------------------------------|
| Lease:                                | feet from N / S Line of Section                                                                      |
| Well Number:                          | feet from E / W Line of Section                                                                      |
| Field:                                | Sec Twp S. R                                                                                         |
| Number of Acres attributable to well: | Is Section: Regular or Irregular                                                                     |
|                                       | If Section is Irregular, locate well from nearest corner boundary.  Section corner used: NE NW SE SW |

#### **PLAT**

Show location of the well. Show footage to the nearest lease or unit boundary line. Show the predicted locations of lease roads, tank batteries, pipelines and electrical lines, as required by the Kansas Surface Owner Notice Act (House Bill 2032).

#### In plotting the proposed location of the well, you must show:

- 1. The manner in which you are using the depicted plat by identifying section lines, i.e. 1 section, 1 section with 8 surrounding sections, 4 sections, etc.
- 2. The distance of the proposed drilling location from the south / north and east / west outside section lines.
- 3. The distance to the nearest lease or unit boundary line (in footage).
- 4. If proposed location is located within a prorated or spaced field a certificate of acreage attribution plat must be attached: (C0-7 for oil wells; CG-8 for gas wells).
- 5. The predicted locations of lease roads, tank batteries, pipelines, and electrical lines.