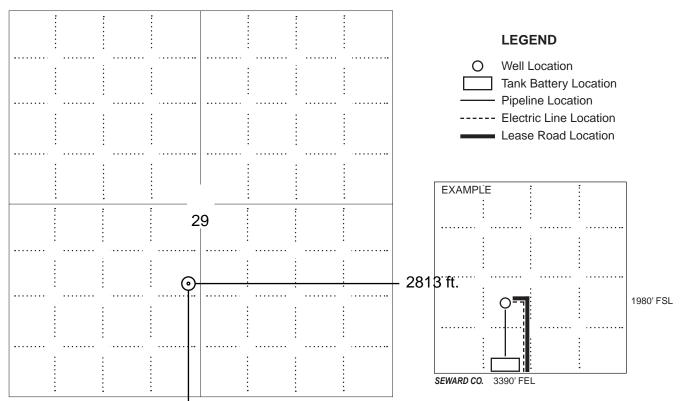

#### IN ALL CASES PLOT THE INTENDED WELL ON THE PLAT BELOW

In all cases, please fully complete this side of the form. Include items 1 through 5 at the bottom of this page.

| Operator:                             | Location of Well: County:                                                                            |  |  |
|---------------------------------------|------------------------------------------------------------------------------------------------------|--|--|
| Lease:                                | feet from N / S Line of Section                                                                      |  |  |
| Well Number:                          | feet from E / W Line of Section                                                                      |  |  |
| Field:                                | Sec Twp S. R                                                                                         |  |  |
| Number of Acres attributable to well: | Is Section: Regular or Irregular                                                                     |  |  |
|                                       | If Section is Irregular, locate well from nearest corner boundary.  Section corner used: NE NW SE SW |  |  |

#### **PLAT**

Show location of the well. Show footage to the nearest lease or unit boundary line. Show the predicted locations of lease roads, tank batteries, pipelines and electrical lines, as required by the Kansas Surface Owner Notice Act (House Bill 2032).

You may attach a separate plat if desired.

NOTE: In all cases locate the spot of the proposed drilling locaton.

#### In plotting the proposed location of the well, you must show:

- 1. The manner in which you are using the depicted plat by identifying section lines, i.e. 1 section, 1 section with 8 surrounding sections, 4 sections, etc.
- 2. The distance of the proposed drilling location from the south / north and east / west outside section lines.
- 3. The distance to the nearest lease or unit boundary line (in footage).
- 4. If proposed location is located within a prorated or spaced field a certificate of acreage attribution plat must be attached: (C0-7 for oil wells; CG-8 for gas wells).
- 5. The predicted locations of lease roads, tank batteries, pipelines, and electrical lines.