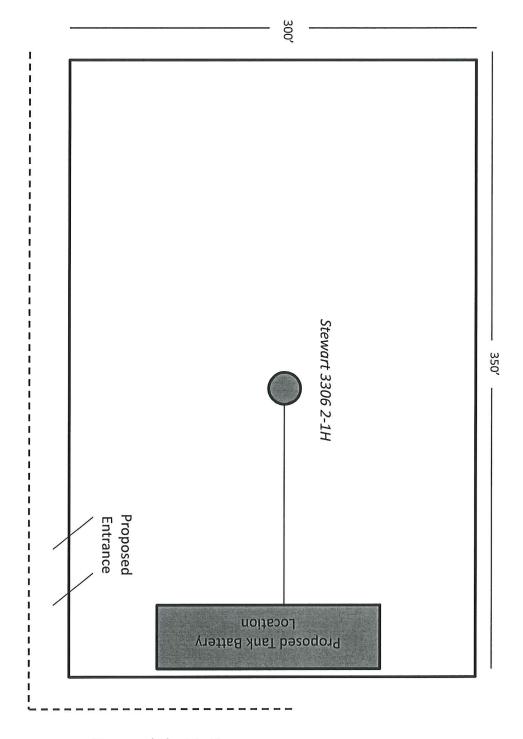

|

TOPOGRAPHIC LAND SURVEYORS
6709 NORTH CLASSEN BLVD., OKIA. CITY, OKIA. 73116 \* LOCAL (405) 843-4847 \* OUT OF STATE (800) 654-3219

\*\*Certificate of Authorization No. LS-99, Exp. Dec. 31, 2015\*\* HARPER County, Kansas 200'FSL-400'FWL Section 1 Township 33S Range \_\_6W\_\_P.M.



LAT: <u>37.197103</u>633' N LONG: 97.928497091° W LONG: 97.928497091\* W
STATE PLANE
COORDINATES: (US Feet)

ZONE: KS SOUTH

X: 2166470 

Lee K. Goss \_\_a Kansas Licensed Land Surveyor and an authorized agent of Topographic Land Surveyors, do hereby certify to the information shown herein.





Proposed Electric Line

# Stewart 3306 2-1H Harper County, KS

# Unit Description:

All of 1-33S-6W

## Surface Owners:

Jimmie Gene and Connie Sue Harrison

115 S Franklin Ave

Anthony, KS 67003

| 27                                                       | 26