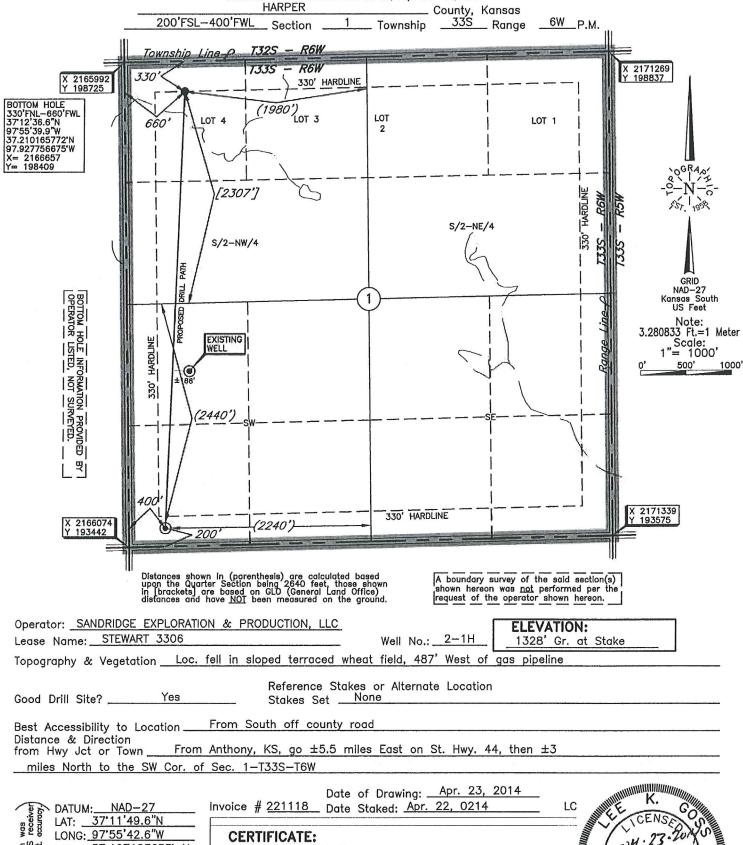

TOPOGRAPHIC LAND SURVEYORS
6709 NORTH CLASSEN BLVD., OKIA. CITY, OKIA. 73116 \* LOCAL (405) 843-4847 \* OUT OF STATE (800) 654-3219

\*\*Certificate of Authorization No. LS-99, Exp. Dec. 31, 2015\*\* HARPER County, Kansas 200'FSL-400'FWL Section 1 Township 33S Range \_\_6W\_\_P.M.

LAT: <u>37.197103</u>633' N LONG: 97.928497091° W LONG: 97.928497091\* W
STATE PLANE
COORDINATES: (US Feet)

ZONE: KS SOUTH

X: 2166470 

Lee K. Goss \_\_a Kansas Licensed Land Surveyor and an authorized agent of Topographic Land Surveyors, do hereby certify to the information shown herein.

# Stewart 3306 2-1H Harper County, KS