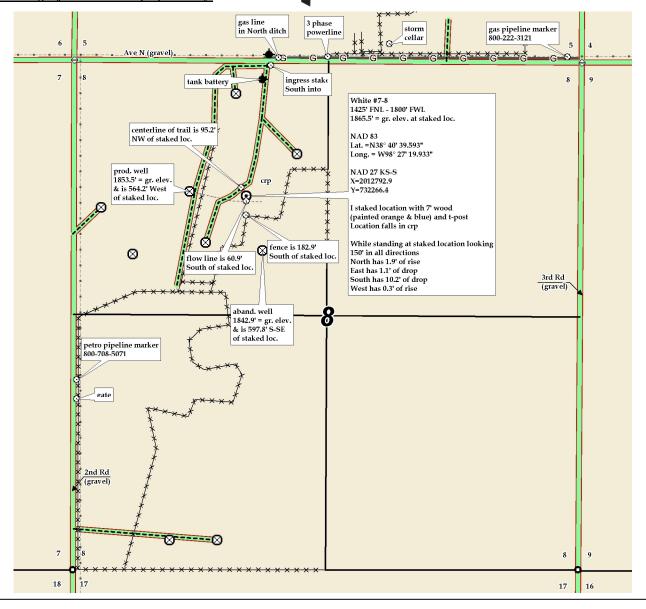

ty, KS

COUNTY

8 16s 10w Sec. Twp. Rng. 1425' FNL – 1800' FWL

LOCATION SPOT

SCALE: 1" = 1000'

DATE STAKED: April 7<sup>th</sup>, 2014

MEASURED BY: Ben R.

DRAWN BY: Luke R.

AUTHORIZED BY: Cecil O. & John E.

This drawing does not constitute a monumented survey or a land survey plat.

This drawing is for construction purposes only.

GR. ELEVATION: 1865.5°

**Directions:** From the NE side of Holyrood Ks at the intersection of Hwy 156 & County Line Rd – Now go 3.8 miles North on County Line Rd – Now go 2 miles West on Ave P – Now go 2 mile North on 3<sup>rd</sup> Rd to the NE corner of section 8-16s-10w – Now go 0.6 mile West on Ave N – Now go 0.3 mile South on lease rd – Now go 95' SE through crp, into staked location. **Final ingress must be verified with land owner or Operator.** 





## P.O. Box 1351 Hays, KS 67601

Office - 785,628,8774 Cell - 785,623,0698 Eax - 785,628,8478

May 30, 2014

Dan & Fred Vondra 1415 Ave. Y Geneseo, KS 67444

RE: White #7-8 Well

1425' from North Line & 1800' from West Line

Section 8-16S-10W

Ellsworth County, Kansas

Dear Property Owner:

Prior to drilling a well, the KCC requires we notify the landowner. The operator of the captioned well is:

American Warrior, Inc.

P.O. Box 399

Garden City, KS 67846

Contact Man: Kevin Wiles - (620) 271-4407 - kwiles@awioil.com

I'm enclosing a copy of the intent to drill filed with the KCC, a plat showing the well location, lease road, pipeline, electric line and tank battery location. The locations shown are non-binding and preliminary, being there simply to satisfy State requirement. The actua