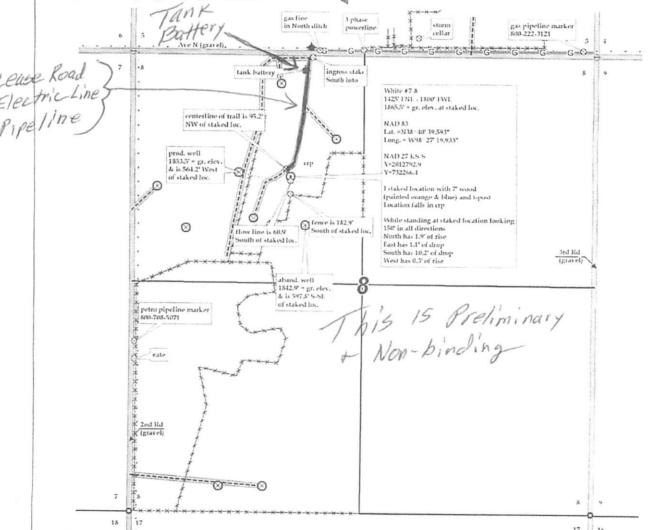

x.mail.com American Warrior, Inc. White #7-8 OPERATOR LEASE NAME Ellsworth County, KS 1425' FNL - 1800' FWI 10w165 LOCATION SPOT COUNTY Rng 1" =1000" GR. ELEVATION: 1865.5° SCALE: N April 7th, 2014 DATE STAKED: Ben R. MEASURED BY: of Hwy 156 & County Line Rd - Now go 3.8 miles North on Luke R. Cecil O. & John E.

This drawing does not constitute a monumented survey or a land survey plat.

This drawing is for construction purposes only.

Directions: From the NE side of Holyrood Ks at the intersection County Line Rd - Now go 2 miles West on Ave P - Now go 2 mile North on 3rd Rd to the NE corner of section 8-16s-10w -Now go 0.6 mile West on Ave N - Now go 0.3 mile South on lease rd - Now go 95' SE through crp, into staked location. Final ingress must be verified with land owner or Operator.