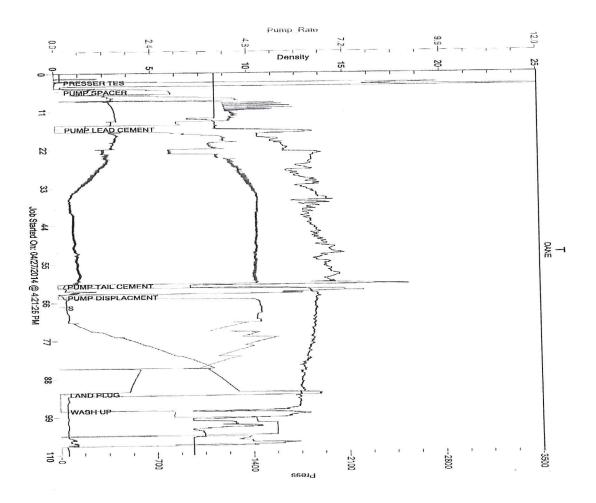

| Drill Stem Tests Taken<br>(Attach Additional Sh | eets)                | Yes No                       |                          | -                    | n (Top), Depth an |                  | Sample                        |
|-------------------------------------------------|----------------------|------------------------------|--------------------------|----------------------|-------------------|------------------|-------------------------------|
| Samples Sent to Geolog                          | gical Survey         | Yes No                       | Nam                      | е                    |                   | Тор              | Datum                         |
| Cores Taken<br>Electric Log Run                 |                      | Yes No                       |                          |                      |                   |                  |                               |
| List All E. Logs Run:                           |                      |                              |                          |                      |                   |                  |                               |
|                                                 |                      |                              |                          |                      |                   |                  |                               |
|                                                 |                      |                              | RECORD Ne                |                      |                   |                  |                               |
|                                                 |                      | Report all strings set-      | conductor, surface, inte | ermediate, productio | on, etc.          |                  |                               |
| Purpose of String                               | Size Hole<br>Drilled | Size Casing<br>Set (In O.D.) | Weight<br>Lbs. / Ft.     | Setting<br>Depth     | Type of<br>Cement | # Sacks<br>Used  | Type and Percent<br>Additives |
|                                                 |                      |                              |                          |                      |                   |                  |                               |
|                                                 |                      |                              |                          |                      |                   |                  |                               |
|                                                 |                      |                              |                          |                      |                   |                  |                               |
|                                                 | · · · · · · ·        | ADDITIONAL                   | CEMENTING / SQU          | JEEZE RECORD         |                   |                  |                               |
| Purpose:<br>Perforate                           | Depth<br>Top Bottom  | Type of Cement               | # Sacks Used             |                      | Type and Pe       | ercent Additives |                               |
| Protect Casing                                  |                      |                              |                          |                      |                   |                  |                               |
| Plug Off Zone                                   |                      |                              |                          |                      |                   |                  |                               |

### Casing

| Purpose<br>Of String | Size Hole<br>Drilled | Size<br>Casing<br>Set | Weight | Setting<br>Depth | Type Of<br>Cement                    | Number of<br>Sacks<br>Used | Type and<br>Percent<br>Additives           |
|----------------------|----------------------|-----------------------|--------|------------------|--------------------------------------|----------------------------|--------------------------------------------|
| Conductor            | 24                   | 20                    | 75     | 60               | Edge<br>Services<br>10 sack<br>grout | 4                          | none                                       |
| Surface              | 12.25                | 8.63                  | 24     | 276              | Class A                              | 420                        | 2% CaCl2,<br>.25 lb Cell-<br>O-Seal        |
| Production           | 7.875                | 5.5                   | 17     | 4634             | Class A                              | 460                        | 6.0% Gel,<br>.4% FL-<br>160, 3#<br>Kolseal |
|                      |                      |                       |        |                  |                                      |                            |                                            |