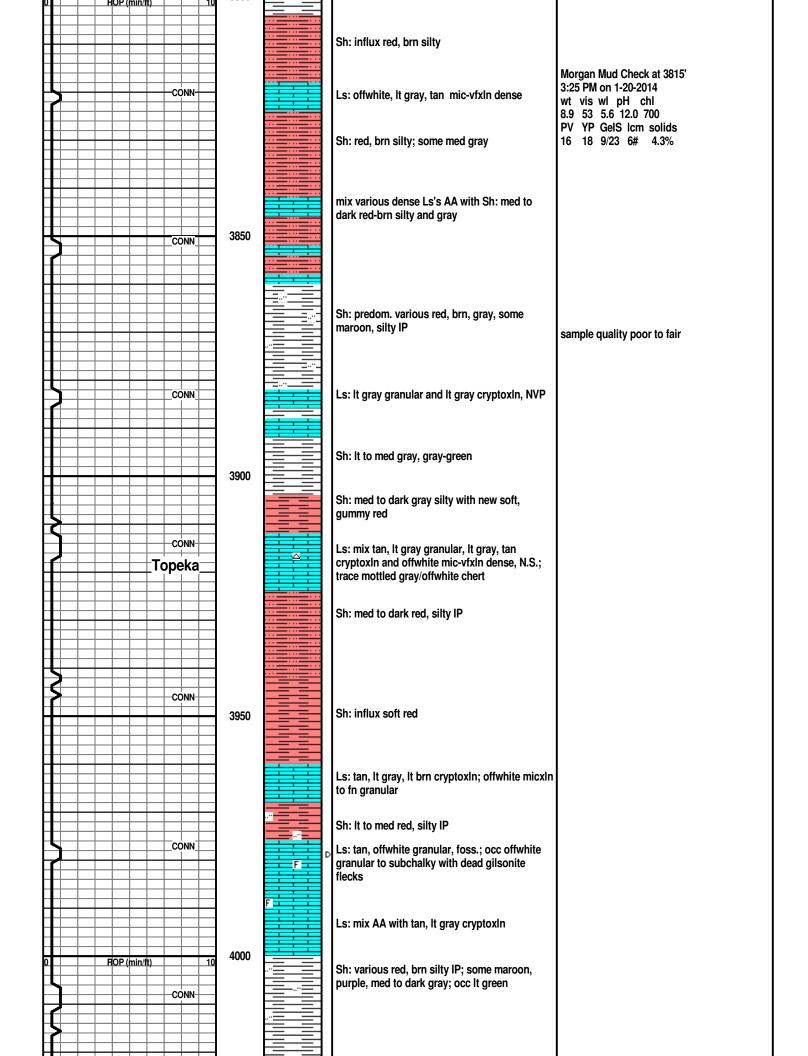

|                                                                                                                                       |  |  |
|       | 3157'<br>3190' | Depth Datum  3157' +97 3190' +64 | Depth Datum Depth  3157' +97 3156' 3190' +64 3188' 3638' 3700' 3748' 3962' 4072' 4174' 4394' 4444' | Depth Datum  3157' +97 3190' +64  3188' +66 3638' -384 3700' -446 3748' -494 3962' -708 4072' -818 4174' -920 4394' -1140 4444' -1190 |  |  |





Siltst: red, vf sandy IP; lesser ofwhite, lt gray

siltst; some offwhite, It gray vfg Sst, N.S.

Lithology and tops correlated to E Log

because of PDC bit's rapid penetration.

Sample quality poor to fair throughout

Lithology correlated as 2' high to E-logs

-CONN-

CONN

3550











### **Burk Trust 'A' #3-23**

Operator: Murfin Drilling Company, Inc. Contractor: Murfin Drilling Company, Inc.

Rig #2

Duck Prospect #3556 1650' FNL 330' FWL Sec. 23-1S-36W

Rawlins County, Kansas

Contact Person: Phone number:

Scott Robinson 316-267-3241

Well site Geologist: Wes Hansen

Call Depth: 3240'

1/18/14 @ 4:15PM

1/23/14

API # 15-153-20978-00-00 Casing:

8 5/8" @ 265'

5 ½" @ 4544'

RTD: 4550'

Complete:

Spud:

Elevation:

3243' GL

3254' KB

### DAILY INFORMATION:

1/18/14

**MIRT** 

1/19/14 Depth 362', Cut: 362', DT: 8hrs WOC, CT: None, Dev.: 1/40 @ 265', Spud @ 4:15PM

1/18. Ran 6jts=253' of 23# 8 5/8" surf csq. set @ 265'. Allied cmt w/225sxs of Comm.

3%CC. PD @ 10:00PM 1/18. DO @ 6:00AM (30'cmt) 1/19. Circ 6BBLs.

1/20/14 Depth 3411', Cut 3049', DT; None, CT