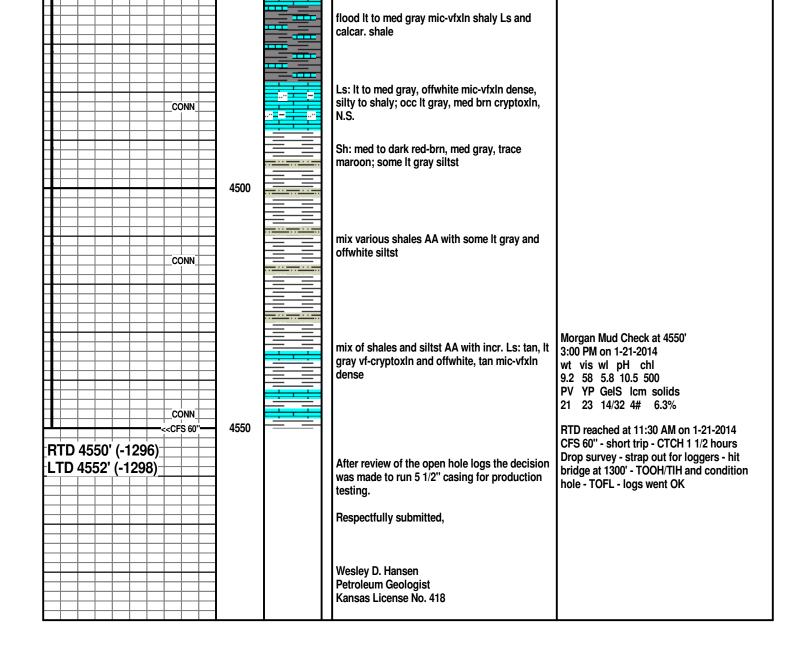

1/22/14

RTD: 4550'. Cut 250'. DT: None. CT: 201/2 hrs. Dev.: 3/40 @ 4550'. HC @ 11:30AM 1/21. 1st log tagged up @ 1300', TIH & circ & TOOH for log. Pioneer logged 12:15AM to 4:15AM 1/22. LTD: 4552'. Circ to lay down pipe.

1/23/14

RTD: 4550'. CT: 131/4 hrs. Ran 110its of 51/2" prod csg, set @ 4544'. Swift cmt w/450sxs (200EA-2, 250SMD), PD @ 4:15PM 1/22, 30sxs RH, 20sxs MH, RR @ 8:15PM 1/22, FINAL REPORT.

|             | MDCI                 |       |             |         |       |      |                  | MDCI                 |  |
|-------------|----------------------|-------|-------------|---------|-------|------|------------------|----------------------|--|
|             | Burk Trust 'A' #3-23 |       |             |         |       |      |                  | Burk Trust 'A' #1-23 |  |
|             |                      | 16    | 350' FNL 33 | 0, LMF  |       |      | 2225' FNL :      |                      |  |
|             |                      | S     | ec. 23-T1S  |         |       |      | Sec. 23-T1S-R36W |                      |  |
|             |                      |       | 3254' K     | B       |       |      | 3225'            | 3225' KB             |  |
| Formation   | Sample top           | Datum | Ref         | Log Top | Datum | Ref  | Log Top          | Datum                |  |
| Anhydrite   | 3157                 | +97   | -3          | 3156    | +98   | -2   | 3125             | +100                 |  |
| B/Anhydrite | 3190                 | +64   | -3          | 3190    | +64   | -3   | 3158             | +67                  |  |
| Neva        |                      |       |             | 3638    | -384  | -2   | 3607             | -382                 |  |
| Red Eagle   |                      |       |             | 3700    | -446  | -4   | 3667             | -442                 |  |
| Foraker     |                      |       |             | 3748    | -494  | -3   | 3716             | -491                 |  |
| Topeka      |                      |       |             | 3962    | -708  | +1   | 3934             | -709                 |  |
| Oread       |                      |       |             | 4072    | -818  | -1   | 4042             | -817                 |  |
| Lansing     |                      |       |             | 4175    | -921  | -3   | 4143             | -918                 |  |
| Stark       |                      |       |             | 4395    | -1141 | -1   | 4365             | -1140                |  |
| BKC         |                      |       |             | 4444    | -1190 | Flat | 4415             | -1190                |  |
| RTD         | 4550                 | -1296 |             |         |       |      | 4520             | -1295                |  |
| LTD         |                      |       |             | 4552    | -1298 |      | 4520             | -1295                |  |