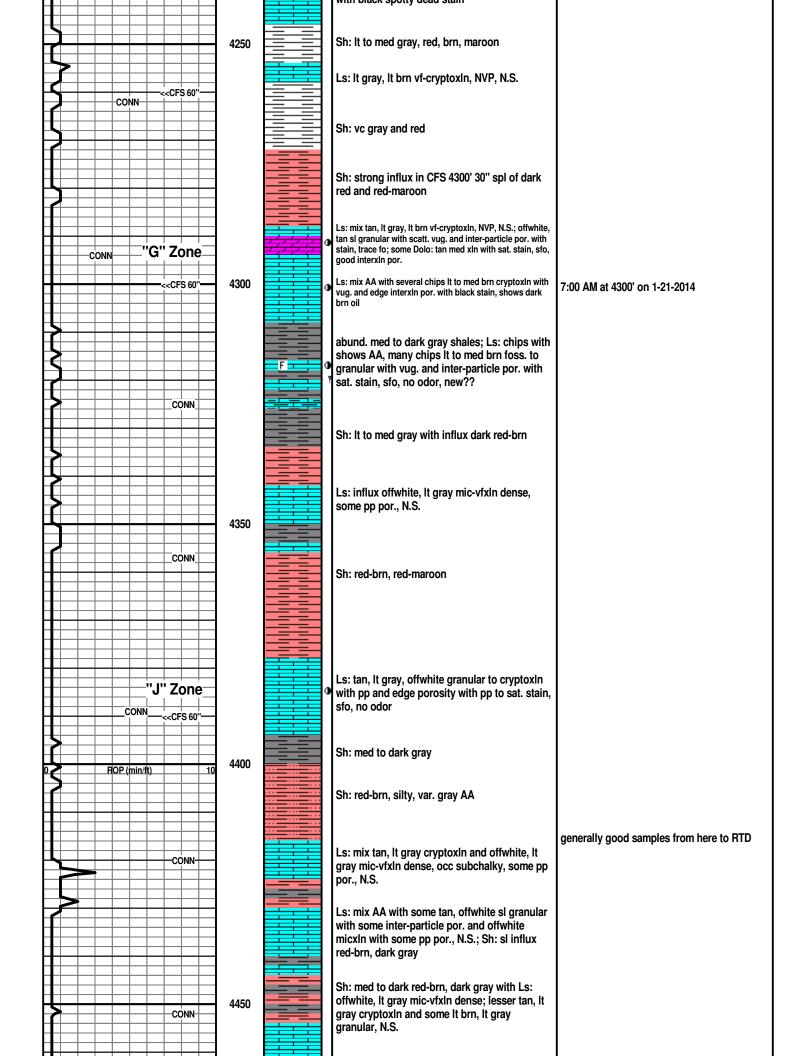

3%CC. PD @ 10:00PM 1/18. DO @ 6:00AM (30'cmt) 1/19. Circ 6BBLs.

1/20/14 Depth 3411', Cut 3049', DT; None, CT; None, Dev.: None,

1/21/14

Depth 4300'. Cut 889'. DT: None. CT: 8½ hrs. Dev.: None. Oread: few chips Ls: tan. offwhite med granular w/ gd to exc. interxln & vug. por w/ sat. stn, gd sfo, no odor. sucrosic to druzy IP, occ pyritic. LKC A: scatt. tan, It gray vf-cryptoxin dolomite w/edge por. w/ patchy stn, sfo, no odor; saw trcs Sst It gray med grnd w/stn, sfo, no odor. LKC D: Ls: tan, offwhite, foss. IP w/sptty vug & intra-particle por. w/pp to subsat brn stn, sl sfo, no odor; also had offwhite, cream mic-vfxln w/ pr vis. por w/ spotty black dead stain

1/22/14

RTD: 4550'. Cut 250'. DT: None. CT: 201/2 hrs. Dev.: 3/40 @ 4550'. HC @ 11:30AM 1/21. 1st log tagged up @ 1300', TIH & circ & TOOH for log. Pioneer logged 12:15AM to 4:15AM 1/22. LTD: 4552'. Circ to lay down pipe.