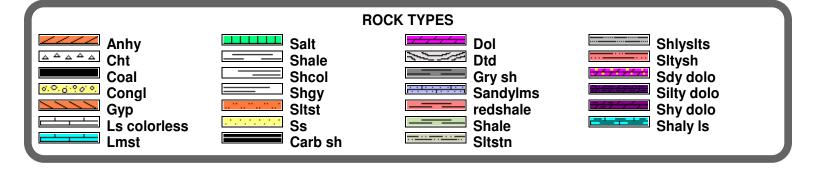

|                                                                                                                                       |  |  |
|       |                | 4552'                            | -1298                                                                                              |                                                                                                                                       |  |  |
|       | 3157'<br>3190' | Depth Datum  3157' +97 3190' +64 | Depth Datum Depth  3157' +97 3156' 3190' +64 3188' 3638' 3700' 3748' 3962' 4072' 4174' 4394' 4444' | Depth Datum  3157' +97 3190' +64  3188' +66 3638' -384 3700' -446 3748' -494 3962' -708 4072' -818 4174' -920 4394' -1140 4444' -1190 |  |  |





Siltst: red, vf sandy IP; lesser ofwhite, lt gray

siltst; some offwhite, It gray vfg Sst, N.S.

Lithology and tops correlated to E Log

because of PDC bit's rapid penetration.

Sample quality poor to fair throughout

Lithology correlated as 2' high to E-logs

-CONN-

CONN

3550











### **Burk Trust 'A' #3-23**

Operator: Murfin Drilling Company, Inc. Contractor: Murfin Drilling Company, Inc.

Rig #2

Duck Prospect #3556 1650' FNL 330' FWL Sec. 23-1S-36W

Rawlins County, Kansas

Contact Person: Phone number:

Scott Robinson 316-267-3241

Well site Geologist: Wes Hansen

Call Depth: 3240'

1/18/14 @ 4:15PM

1/23/14

API # 15-153-20978-00-00 Casing:

8 5/8" @ 265'

5 ½" @ 4544'

RTD: 4550'

Complete:

Spud:

Elevation:

3243' GL

3254' KB

### DAILY INFORMATION:

1/18/14

**MIRT**