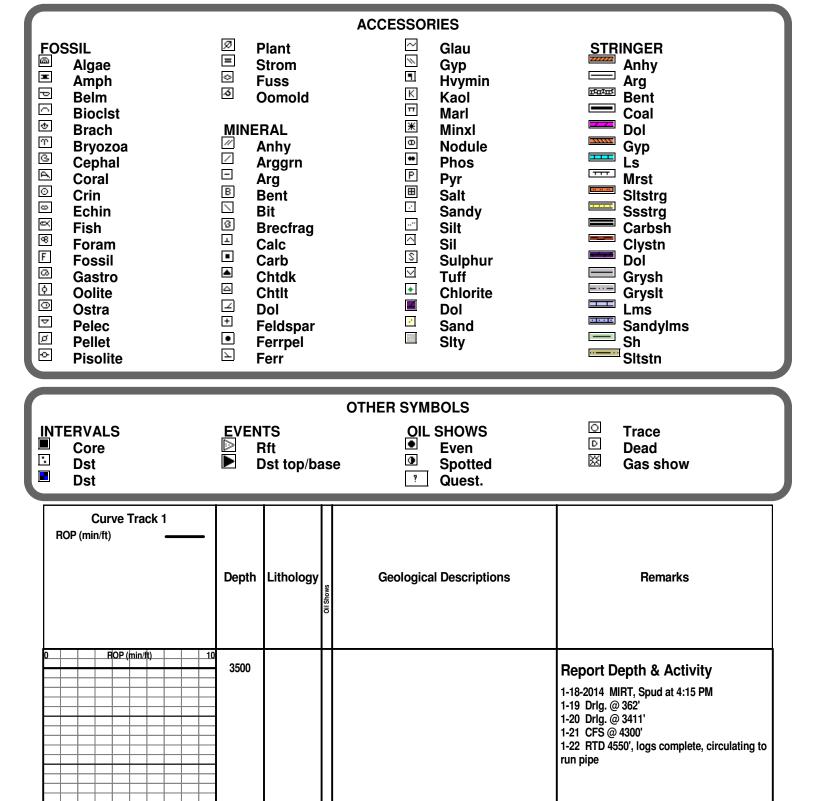

|                                                                                                                                       |  |  |
|       |                | 4552'                            | -1298                                                                                              |                                                                                                                                       |  |  |
|       | 3157'<br>3190' | Depth Datum  3157' +97 3190' +64 | Depth Datum Depth  3157' +97 3156' 3190' +64 3188' 3638' 3700' 3748' 3962' 4072' 4174' 4394' 4444' | Depth Datum  3157' +97 3190' +64  3188' +66 3638' -384 3700' -446 3748' -494 3962' -708 4072' -818 4174' -920 4394' -1140 4444' -1190 |  |  |





Siltst: red, vf sandy IP; lesser ofwhite, lt gray

siltst; some offwhite, It gray vfg Sst, N.S.

Lithology and tops correlated to E Log

because of PDC bit's rapid penetration.

Sample quality poor to fair throughout

Lithology correlated as 2' high to E-logs

-CONN-

CONN

3550











### **Burk Trust 'A' #3-23**

Operator: Murfin Drilling Company, Inc. Contractor: Murfin Drilling Company, Inc.

Rig #2

Duck Prospect #3556 1650' FNL 330' FWL Sec. 23-1S-36W

Rawlins County, Kansas

Contact Person: Phone number:

Scott Robinson 316-267-3241

Well site Geologist: Wes Hansen

Call Depth: 3240'

1/18/14 @ 4:15PM

1/23/14

API # 15-153-20978-00-00 Casing:

8 5/8" @ 265'

5 ½" @ 4544'

RTD: 4550'

Complete:

Spud:

Elevation:

3243' GL

3254' KB

### DAILY INFORMATION:

1/18/14

**MIRT**