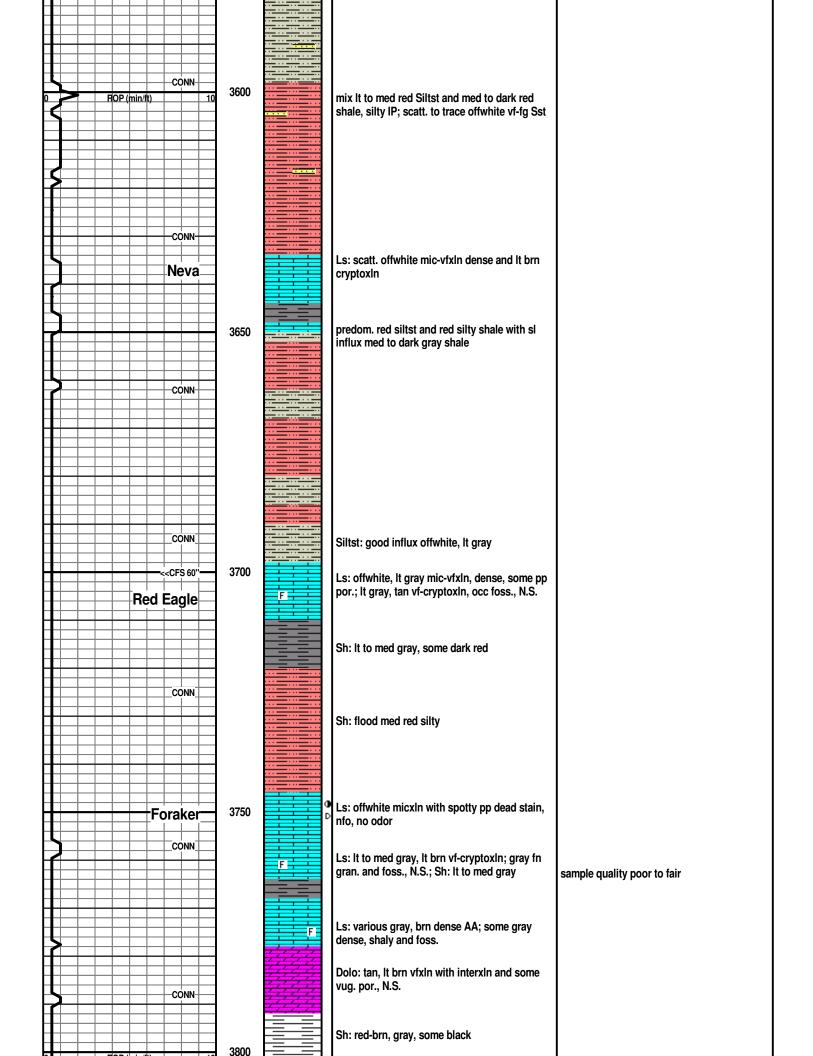

Siltst: red, vf sandy IP; lesser ofwhite, lt gray

siltst; some offwhite, It gray vfg Sst, N.S.

Lithology and tops correlated to E Log

because of PDC bit's rapid penetration.

Sample quality poor to fair throughout

Lithology correlated as 2' high to E-logs

-CONN-

CONN

3550

### DAILY INFORMATION:

1/18/14

**MIRT** 

1/19/14 Depth 362', Cut: 362', DT: 8hrs WOC, CT: None, Dev.: 1/40 @ 265', Spud @ 4:15PM

1/18. Ran 6jts=253' of 23# 8 5/8" surf csq. set @ 265'. Allied cmt w/225sxs of Comm.

3%CC. PD @ 10:00PM 1/18. DO @ 6:00AM (30'cmt) 1/19. Circ 6BBLs.

1/20/14 Depth 3411', Cut 3049', DT; None, CT; None, Dev.: None,

1/21/14

Depth 4300'. Cut 889'. DT: None. CT: 8½ hrs. Dev.: None. Oread: few chips Ls: tan. offwhite med granular w/ gd to exc. interxln & vug. por w/ sat. stn, gd sfo, no odor. sucrosic to druzy IP, occ pyritic. LKC A: scatt. tan, It gray vf-cryptoxin dolomite w/edge por. w/ patchy stn, sfo, no odor; saw trcs Sst It gray med grnd w/stn, sfo, no odor. LKC D: Ls: tan, offwhite, foss. IP w/sptty vug & intra-particle por. w/pp to subsat brn stn, sl sfo, no odor; also had offwhite, cream mic-vfxln w/ pr vis. por w/ spotty black dead stain