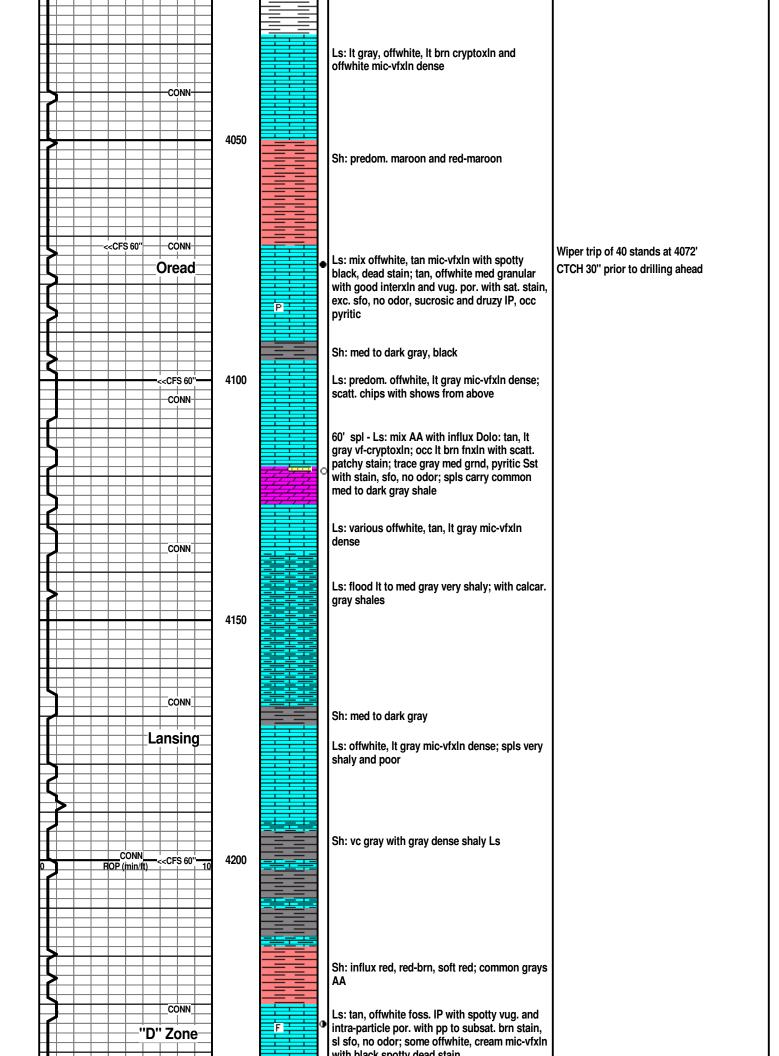

Siltst: red, vf sandy IP; lesser ofwhite, lt gray

siltst; some offwhite, It gray vfg Sst, N.S.

Lithology and tops correlated to E Log

because of PDC bit's rapid penetration.

Sample quality poor to fair throughout

Lithology correlated as 2' high to E-logs

-CONN-

CONN

3550

3%CC. PD @ 10:00PM 1/18. DO @ 6:00AM (30'cmt) 1/19. Circ 6BBLs.

1/20/14 Depth 3411', Cut 3049', DT; None, CT; None, Dev.: None,

1/21/14

Depth 4300'. Cut 889'. DT: None. CT: 8½ hrs. Dev.: None. Oread: few chips Ls: tan. offwhite med granular w/ gd to exc. interxln & vug. por w/ sat. stn, gd sfo, no odor. sucrosic to druzy IP, occ pyritic. LKC A: scatt. tan, It gray vf-cryptoxin dolomite w/edge por. w/ patchy stn, sfo, no odor; saw trcs Sst It gray med grnd w/stn, sfo, no odor. LKC D: Ls: tan, offwhite, foss. IP w/sptty vug & intra-particle por. w/pp to subsat brn stn, sl sfo, no odor; also had offwhite, cream mic-vfxln w/ pr vis. por w/ spotty black dead stain