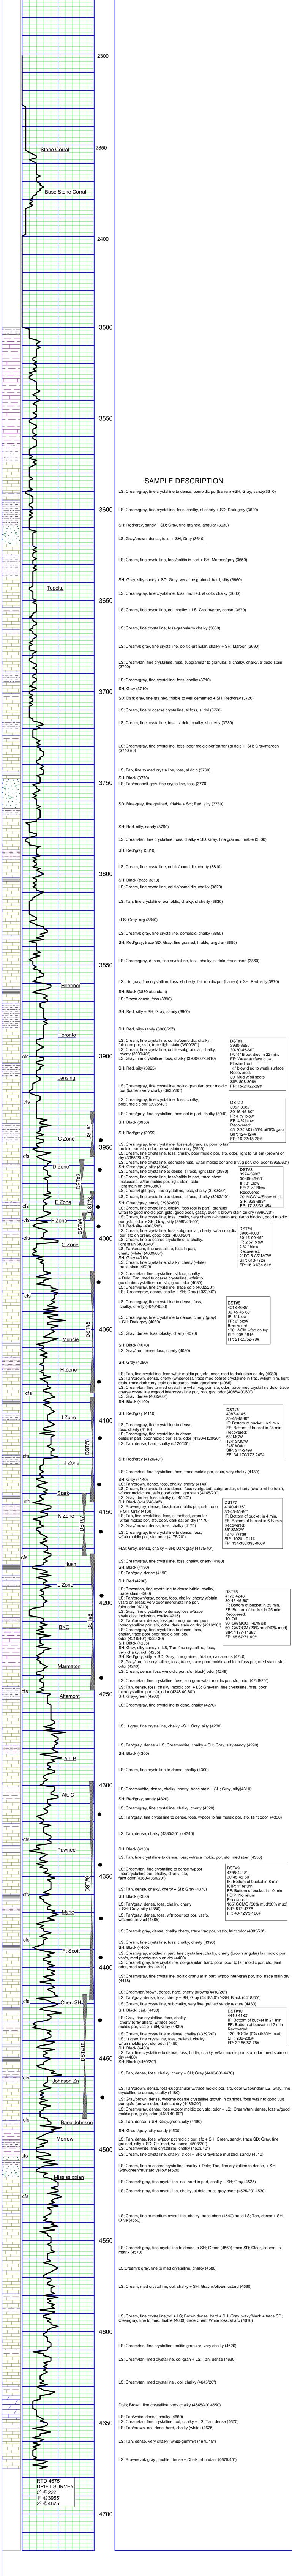

| GEOLOGIST'S RE                                                                                                                                                                                                                                                                                                                                                                                                                                                                                                                                                                                                                                                                                                                                                                                                                                                                                                                                                                                                         | PORT                                                                                                                                                                                                    |
|------------------------------------------------------------------------------------------------------------------------------------------------------------------------------------------------------------------------------------------------------------------------------------------------------------------------------------------------------------------------------------------------------------------------------------------------------------------------------------------------------------------------------------------------------------------------------------------------------------------------------------------------------------------------------------------------------------------------------------------------------------------------------------------------------------------------------------------------------------------------------------------------------------------------------------------------------------------------------------------------------------------------|---------------------------------------------------------------------------------------------------------------------------------------------------------------------------------------------------------|
| DRILLING TIME AND SAME                                                                                                                                                                                                                                                                                                                                                                                                                                                                                                                                                                                                                                                                                                                                                                                                                                                                                                                                                                                                 | PLE LOG                                                                                                                                                                                                 |
| RITCHIE EXPLORATION, INC.<br>WELL: JOSEPH #4                                                                                                                                                                                                                                                                                                                                                                                                                                                                                                                                                                                                                                                                                                                                                                                                                                                                                                                                                                           | ELEVATION<br>KB: 2876<br>GL: 2868<br>LOG MEASURED<br>FROM: KB                                                                                                                                           |
| LOC.: 1200' FNL & 600' FEL<br>SEC. 30-13-31W<br>GOVE COUNTY, KANSAS<br>API: 15-063-22185-00-00                                                                                                                                                                                                                                                                                                                                                                                                                                                                                                                                                                                                                                                                                                                                                                                                                                                                                                                         | SURFACE CASING<br>20# 8 5/8 "<br>Casing set @ 218'<br>w/175 SX                                                                                                                                          |
| DRILLING CONTR.:DISCOVERY RIG #1<br>SPUD: 03-05-14 COMP: 03-16-14<br>MUD UP: 2800' TYPE MUD: CHEM.                                                                                                                                                                                                                                                                                                                                                                                                                                                                                                                                                                                                                                                                                                                                                                                                                                                                                                                     | PRODUCTION CASING<br>5 1½" Set                                                                                                                                                                          |
| DRILL TIME: 3500 to' RTD<br>RTD: 4675' LTD: 4578'<br>SAMPLES SAVED: 3600'-RTD<br>GEOLOGIST: ROBERT J. PETERSEN                                                                                                                                                                                                                                                                                                                                                                                                                                                                                                                                                                                                                                                                                                                                                                                                                                                                                                         | WELL LOG SURVEYS<br>DIL/CDL                                                                                                                                                                             |
| ELECTRIC LOG TOPS         FORMATION       DEPTH       DATUM       POS A       POS B       POS C         Anhydrite       2353       +523       +2       -3       +2         Base Anhydrite       2374       +502       +5       -2       +3         Heebner       3863       -987       +8       -3       +2         Toronto       3890       -1014       +3       -7       -1         Lansing       3910       -1034       +9       -6       +1         Muncie       4058       -1182       +10       -5       Flat         Stark       4146       -1270       +5       -2       +2         Pawnee       4339       -1463       +11       Flat       +4         Fort Scott       4395       -1519       +8       -2       +3         Cher SH       4423       -1547       +11       Flat       +3         Johnson       4467       -1591       +10       -2       +1         Base Johnson       4488       -1612       +9       -1       +1         Mississippian       4515       -1639       +12       -12       +14 | DAILY REPORT<br>@7:00 A.M.                                                                                                                                                                              |
| Well A:       Well B:       Joseph-Hess #1         Joseph #3       Joseph #1       1700' FSL & 175' FEL         350' FNL & 1230' FEL       390' FNL & 360' FEL       30-13S-13W         30-13S-13W       30-13S-13W         REMARKS AND RECOMMENDATIONS         Production pipe was run by the operator to further test this well for commercial production.         Respectfully Submitted,         Robert J. Petersen                                                                                                                                                                                                                                                                                                                                                                                                                                                                                                                                                                                                | 3-5-14 MIRU, SPUD<br>3-6-14 636'<br>3-7-14 2369'<br>3-8-14 3408'<br>3-9-14 3955'<br>3-10-14 3982'<br>3-11-14 4060'<br>3-12-14 4120'<br>3-13-14 4175'<br>3-14-14 4268'<br>3-15-14 4439'<br>3-16-14 4553' |

## #4 Joseph

1200' FNL & 600' FEL 120' N & 60' E of E/2 NE Section 30-13S-31W Gove County, Kansas API# 15-063-22185-0000 Elevation: 2868' GL, 2876' KB

|     |              |       |       | Ref. |
|-----|--------------|-------|-------|------|
| Sa  | mple Tops    |       |       | Well |
|     |              | 22562 | 1520  |      |
|     | nhydrite     | 2356' | +520  | -6   |
| B// | Anhydrite    | 2377' | +499  | -5   |
| He  | ebner        | 3863' | -987  | -3   |
| То  | pronto       | 3890' | -1014 | -7   |
| La  | nsing        | 3913' | -1037 | -9   |
| Mı  | uncie Shale  | 4057' | -1181 | -4   |
| Sta | ark Shale    | 4141' | -1265 | -2   |
| Hu  | ısh          | 4179' | -1303 | Flat |
| BK  | KC           | 4213' | -1337 | +3   |
| M٤  | armaton      | 4235' | -1359 | +1   |
| Alf | tamont       | 4251' | -1375 | +2   |
| Pay | wnee         | 4337' | -1461 | +2   |
| My  | yrick        | 4371' | -1495 | +5   |
| Fo  | rt Scott     | 4393' | -1517 | Flat |
| Ch  | erokee Shale | 4422' | -1546 | +1   |
| Joł | hnson        | 4464' | -1588 | +1   |
| Mo  | orrow        | 4495' | -1619 | Flat |
| Mi  | ississippian | 4516' | -1640 | -13  |
| DI  |              |       | 1000  |      |

RTD

4675' -1799

## #4 Joseph

1200' FNL & 600' FEL 120' N & 60' E of E/2 NE Section 30-13S-31W Gove County, Kansas API# 15-063-22185-0000 Elevation: 2868' GL, 2876' KB

4675'

-1799

|                |       |       | Ref. |
|----------------|-------|-------|------|
| Sample Tops    |       |       | Well |
| Anhydrite      | 2356' | +520  | -6   |
| B/Anhydrite    | 2377' | +499  | -5   |
| Heebner        | 3863' | -987  | -3   |
| Toronto        | 3890' | -1014 | -7   |
| Lansing        | 3913' | -1037 | -9   |
| Muncie Shale   | 4057' | -1181 | -4   |
| Stark Shale    | 4141' | -1265 | -2   |
| Hush           | 4179' | -1303 | Flat |
| BKC            | 4213' | -1337 | +3   |
| Marmaton       | 4235' | -1359 | +1   |
| Altamont       | 4251' | -1375 | +2   |
| Pawnee         | 4337' | -1461 | +2   |
| Myrick         | 4371' | -1495 | +5   |
| Fort Scott     | 4393' | -1517 | Flat |
| Cherokee Shale | 4422' | -1546 | +1   |
| Johnson        | 4464' | -1588 | +1   |
| Morrow         | 4495' | -1619 | Flat |
| Mississippian  | 4516' | -1640 | -13  |