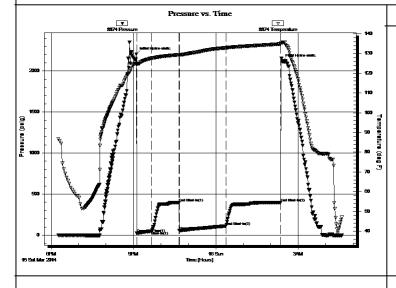

Page Two

| Operator Name:                                   |                                                      |                                                                                      | Lease Name: _                                 |                                     |                            | Well #:          |                       |            |
|--------------------------------------------------|------------------------------------------------------|--------------------------------------------------------------------------------------|-----------------------------------------------|-------------------------------------|----------------------------|------------------|-----------------------|------------|
| Sec Twp                                          | S. R                                                 | East West                                                                            | County:                                       |                                     |                            |                  |                       |            |
| open and closed, flow<br>and flow rates if gas t | ving and shut-in presson<br>to surface test, along w | formations penetrated. I<br>ures, whether shut-in pro<br>vith final chart(s). Attach | essure reached stati<br>n extra sheet if more | c level, hydrosta<br>space is neede | itic pressures, bott<br>d. | tom hole tempe   | erature, fluid r      | recovery,  |
|                                                  |                                                      | otain Geophysical Data a<br>or newer AND an image                                    |                                               | egs must be ema                     | ailed to kcc-well-lo       | gs@kcc.ks.gov    | n. Digital elec       | tronic log |
| Drill Stem Tests Taken (Attach Additional        | •                                                    | Yes No                                                                               |                                               | _                                   | on (Top), Depth ar         |                  | Samp                  |            |
| Samples Sent to Geo                              | ological Survey                                      | ☐ Yes ☐ No                                                                           | Nam                                           | e                                   |                            | Тор              | Datur                 | m          |
| Cores Taken<br>Electric Log Run                  |                                                      | ☐ Yes ☐ No<br>☐ Yes ☐ No                                                             |                                               |                                     |                            |                  |                       |            |
| List All E. Logs Run:                            |                                                      |                                                                                      |                                               |                                     |                            |                  |                       |            |
|                                                  |                                                      | CASING                                                                               | RECORD Ne                                     | ew Used                             |                            |                  |                       |            |
|                                                  |                                                      | Report all strings set-                                                              | conductor, surface, inte                      | ermediate, product                  | ion, etc.                  |                  |                       |            |
| Purpose of String                                | Size Hole<br>Drilled                                 | Size Casing<br>Set (In O.D.)                                                         | Weight<br>Lbs. / Ft.                          | Setting<br>Depth                    | Type of<br>Cement          | # Sacks<br>Used  | Type and P<br>Additiv |            |
|                                                  |                                                      |                                                                                      |                                               |                                     |                            |                  |                       |            |
|                                                  |                                                      |                                                                                      |                                               |                                     |                            |                  |                       |            |
|                                                  |                                                      |                                                                                      |                                               |                                     |                            |                  |                       |            |
|                                                  |                                                      | ADDITIONAL                                                                           | OFMENTING / OOL                               |                                     |                            |                  |                       |            |
| Purpose:                                         | Depth                                                |                                                                                      | CEMENTING / SQL                               | JEEZE RECORD                        |                            | araant Additiraa |                       |            |
| Perforate                                        | Top Bottom                                           | Type of Cement                                                                       | # Sacks Used                                  | Used Type and Percent Additives     |                            |                  |                       |            |
| Protect Casing Plug Back TD                      |                                                      |                                                                                      |                                               |                                     |                            |                  |                       |            |
| Plug Off Zone                                    |                                                      |                                                                                      |                                               |                                     |                            |                  |                       |            |
| Did vou perform a hydra                          | ulic fracturing treatment o                          | on this well?                                                                        |                                               | Yes                                 | No (If No, ski             | p questions 2 ar | nd 3)                 |            |
|                                                  | =                                                    | raulic fracturing treatment ex                                                       | xceed 350,000 gallons                         |                                     | = ' '                      | p question 3)    | ,                     |            |
| Was the hydraulic fractu                         | ring treatment information                           | n submitted to the chemical                                                          | disclosure registry?                          | Yes                                 | No (If No, fill            | out Page Three   | of the ACO-1)         |            |
| Shots Per Foot                                   |                                                      | ON RECORD - Bridge Plug<br>Footage of Each Interval Per                              |                                               |                                     | cture, Shot, Cement        |                  |                       | Depth      |
|                                                  | Сроспу Г                                             | octago of Laon morvar rol                                                            | ioratou                                       | (>1                                 | mount and rand or ma       | teriar Good)     |                       | Борит      |
|                                                  |                                                      |                                                                                      |                                               |                                     |                            |                  |                       |            |
|                                                  |                                                      |                                                                                      |                                               |                                     |                            |                  |                       |            |
|                                                  |                                                      |                                                                                      |                                               |                                     |                            |                  |                       |            |
|                                                  |                                                      |                                                                                      |                                               |                                     |                            |                  |                       |            |
| TUBING RECORD:                                   | Size:                                                | Set At:                                                                              | Packer At:                                    | Liner Run:                          | Yes No                     |                  |                       |            |
| Date of First, Resumed                           | Production, SWD or EN                                |                                                                                      |                                               |                                     |                            |                  |                       |            |
| Fotimeted Day 1 . C                              | 0" -                                                 | Flowing                                                                              |                                               |                                     | Other (Explain)            | ) O" D "         |                       |            |
| Estimated Production<br>Per 24 Hours             | Oil E                                                | Bbls. Gas                                                                            | Mcf Wate                                      | er B                                | bls. G                     | Gas-Oil Ratio    | Gr<br>                | ravity     |
| DISPOSITI                                        | ON OF GAS:                                           | 1                                                                                    | METHOD OF COMPLE                              | ETION:                              |                            | PRODUCTIO        | ON INTERVAL:          |            |
| Vented Sold                                      |                                                      | Open Hole                                                                            | Perf. Dually                                  | Comp. Con                           | mmingled                   |                  |                       |            |
|                                                  | bmit ACO-18.)                                        | Other (Specify)                                                                      | (Submit )                                     | ACO-5) (Sub                         | omit ACO-4)                |                  |                       |            |