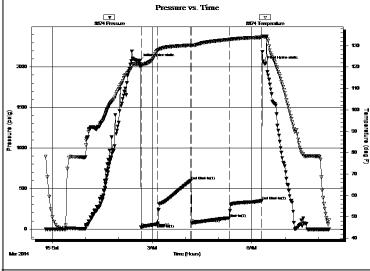

Page Two

| Operator Name:                                   |                                                      |                                                                                      | Lease Name: _                                 |                                     |                            | Well #:          |                       |            |
|--------------------------------------------------|------------------------------------------------------|--------------------------------------------------------------------------------------|-----------------------------------------------|-------------------------------------|----------------------------|------------------|-----------------------|------------|
| Sec Twp                                          | S. R                                                 | East West                                                                            | County:                                       |                                     |                            |                  |                       |            |
| open and closed, flow<br>and flow rates if gas t | ving and shut-in presson<br>to surface test, along w | formations penetrated. I<br>ures, whether shut-in pro<br>vith final chart(s). Attach | essure reached stati<br>n extra sheet if more | c level, hydrosta<br>space is neede | itic pressures, bott<br>d. | tom hole tempe   | erature, fluid r      | recovery,  |
|                                                  |                                                      | otain Geophysical Data a<br>or newer AND an image                                    |                                               | egs must be ema                     | ailed to kcc-well-lo       | gs@kcc.ks.gov    | n. Digital elec       | tronic log |
| Drill Stem Tests Taken (Attach Additional        | •                                                    | Yes No                                                                               |                                               | _                                   | on (Top), Depth ar         |                  | Samp                  |            |
| Samples Sent to Geo                              | ological Survey                                      | ☐ Yes ☐ No                                                                           | Nam                                           | e                                   |                            | Тор              | Datur                 | m          |
| Cores Taken<br>Electric Log Run                  |                                                      | ☐ Yes ☐ No<br>☐ Yes ☐ No                                                             |                                               |                                     |                            |                  |                       |            |
| List All E. Logs Run:                            |                                                      |                                                                                      |                                               |                                     |                            |                  |                       |            |
|                                                  |                                                      | CASING                                                                               | RECORD Ne                                     | ew Used                             |                            |                  |                       |            |
|                                                  |                                                      | Report all strings set-                                                              | conductor, surface, inte                      | ermediate, product                  | ion, etc.                  |                  |                       |            |
| Purpose of String                                | Size Hole<br>Drilled                                 | Size Casing<br>Set (In O.D.)                                                         | Weight<br>Lbs. / Ft.                          | Setting<br>Depth                    | Type of<br>Cement          | # Sacks<br>Used  | Type and P<br>Additiv |            |
|                                                  |                                                      |                                                                                      |                                               |                                     |                            |                  |                       |            |
|                                                  |                                                      |                                                                                      |                                               |                                     |                            |                  |                       |            |
|                                                  |                                                      |                                                                                      |                                               |                                     |                            |                  |                       |            |
|                                                  |                                                      | ADDITIONAL                                                                           | OFMENTING / OOL                               |                                     |                            |                  |                       |            |
| Purpose:                                         | Depth                                                |                                                                                      | CEMENTING / SQL                               | JEEZE RECORD                        |                            | araant Additiraa |                       |            |
| Perforate                                        | Top Bottom                                           | Type of Cement                                                                       | # Sacks Used                                  | Used Type and Percent Additives     |                            |                  |                       |            |
| Protect Casing Plug Back TD                      |                                                      |                                                                                      |                                               |                                     |                            |                  |                       |            |
| Plug Off Zone                                    |                                                      |                                                                                      |                                               |                                     |                            |                  |                       |            |
| Did vou perform a hydra                          | ulic fracturing treatment o                          | on this well?                                                                        |                                               | Yes                                 | No (If No, ski             | p questions 2 ar | nd 3)                 |            |
|                                                  | =                                                    | raulic fracturing treatment ex                                                       | xceed 350,000 gallons                         |                                     | = ' '                      | p question 3)    | ,                     |            |
| Was the hydraulic fractu                         | ring treatment information                           | n submitted to the chemical                                                          | disclosure registry?                          | Yes                                 | No (If No, fill            | out Page Three   | of the ACO-1)         |            |
| Shots Per Foot                                   |                                                      | ON RECORD - Bridge Plug<br>Footage of Each Interval Per                              |                                               |                                     | cture, Shot, Cement        |                  |                       | Depth      |
|                                                  | Сроспу Г                                             | octago of Laon morvar rol                                                            | ioratou                                       | (>1                                 | mount and rand or ma       | teriar Good)     |                       | Борит      |
|                                                  |                                                      |                                                                                      |                                               |                                     |                            |                  |                       |            |
|                                                  |                                                      |                                                                                      |                                               |                                     |                            |                  |                       |            |
|                                                  |                                                      |                                                                                      |                                               |                                     |                            |                  |                       |            |
|                                                  |                                                      |                                                                                      |                                               |                                     |                            |                  |                       |            |
| TUBING RECORD:                                   | Size:                                                | Set At:                                                                              | Packer At:                                    | Liner Run:                          | Yes No                     |                  |                       |            |
| Date of First, Resumed                           | Production, SWD or EN                                |                                                                                      |                                               |                                     |                            |                  |                       |            |
| Fotimeted Day 1 . C                              | 0" -                                                 | Flowing                                                                              |                                               |                                     | Other (Explain)            | ) O" D "         |                       |            |
| Estimated Production<br>Per 24 Hours             | Oil E                                                | Bbls. Gas                                                                            | Mcf Wate                                      | er B                                | bls. G                     | Gas-Oil Ratio    | Gr<br>                | ravity     |
| DISPOSITI                                        | ON OF GAS:                                           | 1                                                                                    | METHOD OF COMPLE                              | ETION:                              |                            | PRODUCTIO        | ON INTERVAL:          |            |
| Vented Sold                                      |                                                      | Open Hole                                                                            | Perf. Dually                                  | Comp. Con                           | mmingled                   |                  |                       |            |
|                                                  | bmit ACO-18.)                                        | Other (Specify)                                                                      | (Submit )                                     | ACO-5) (Sub                         | omit ACO-4)                |                  |                       |            |