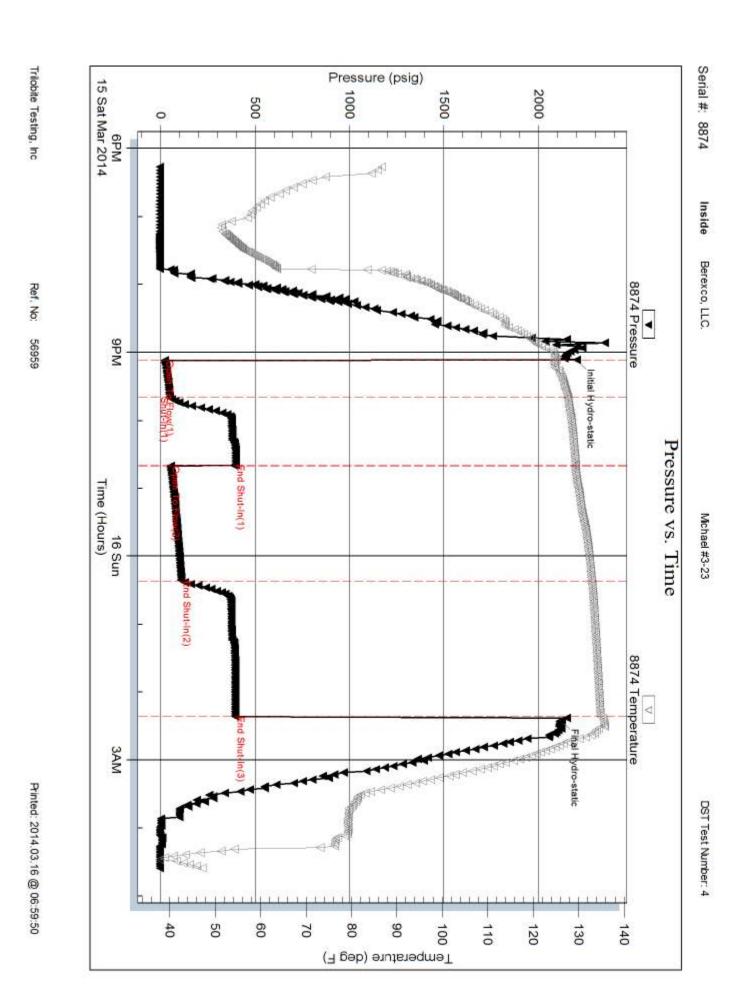

Page Two

| Operator Name:                                   |                                                      |                                                                                      | Lease Name: _                                 |                                     |                            | Well #:          |                       |            |
|--------------------------------------------------|------------------------------------------------------|--------------------------------------------------------------------------------------|-----------------------------------------------|-------------------------------------|----------------------------|------------------|-----------------------|------------|
| Sec Twp                                          | S. R                                                 | East West                                                                            | County:                                       |                                     |                            |                  |                       |            |
| open and closed, flow<br>and flow rates if gas t | ving and shut-in presson<br>to surface test, along w | formations penetrated. I<br>ures, whether shut-in pro<br>vith final chart(s). Attach | essure reached stati<br>n extra sheet if more | c level, hydrosta<br>space is neede | itic pressures, bott<br>d. | tom hole tempe   | erature, fluid r      | recovery,  |
|                                                  |                                                      | otain Geophysical Data a<br>or newer AND an image                                    |                                               | egs must be ema                     | ailed to kcc-well-lo       | gs@kcc.ks.gov    | n. Digital elec       | tronic log |
| Drill Stem Tests Taken (Attach Additional        | •                                                    | Yes No                                                                               |                                               | _                                   | on (Top), Depth ar         |                  | Samp                  |            |
| Samples Sent to Geo                              | ological Survey                                      | ☐ Yes ☐ No                                                                           | Nam                                           | e                                   |                            | Тор              | Datur                 | m          |
| Cores Taken<br>Electric Log Run                  |                                                      | ☐ Yes ☐ No<br>☐ Yes ☐ No                                                             |                                               |                                     |                            |                  |                       |            |
| List All E. Logs Run:                            |                                                      |                                                                                      |                                               |                                     |                            |                  |                       |            |
|                                                  |                                                      | CASING                                                                               | RECORD Ne                                     | ew Used                             |                            |                  |                       |            |
|                                                  |                                                      | Report all strings set-                                                              | conductor, surface, inte                      | ermediate, product                  | ion, etc.                  |                  |                       |            |
| Purpose of String                                | Size Hole<br>Drilled                                 | Size Casing<br>Set (In O.D.)                                                         | Weight<br>Lbs. / Ft.                          | Setting<br>Depth                    | Type of<br>Cement          | # Sacks<br>Used  | Type and P<br>Additiv |            |
|                                                  |                                                      |                                                                                      |                                               |                                     |                            |                  |                       |            |
|                                                  |                                                      |                                                                                      |                                               |                                     |                            |                  |                       |            |
|                                                  |                                                      |                                                                                      |                                               |                                     |                            |                  |                       |            |
|                                                  |                                                      | ADDITIONAL                                                                           | OFMENTING / OOL                               |                                     |                            |                  |                       |            |
| Purpose:                                         | Depth                                                |                                                                                      | CEMENTING / SQL                               | JEEZE RECORD                        |                            | araant Additiraa |                       |            |
| Perforate                                        | Top Bottom                                           | Type of Cement                                                                       | # Sacks Used                                  | Used Type and Percent Additives     |                            |                  |                       |            |
| Protect Casing Plug Back TD                      |                                                      |                                                                                      |                                               |                                     |                            |                  |                       |            |
| Plug Off Zone                                    |                                                      |                                                                                      |                                               |                                     |                            |                  |                       |            |
| Did vou perform a hydra                          | ulic fracturing treatment o                          | on this well?                                                                        |                                               | Yes                                 | No (If No, ski             | p questions 2 ar | nd 3)                 |            |
|                                                  | =                                                    | raulic fracturing treatment ex                                                       | xceed 350,000 gallons                         |                                     | = ' '                      | p question 3)    | ,                     |            |
| Was the hydraulic fractu                         | ring treatment information                           | n submitted to the chemical                                                          | disclosure registry?                          | Yes                                 | No (If No, fill            | out Page Three   | of the ACO-1)         |            |
| Shots Per Foot                                   |                                                      | ON RECORD - Bridge Plug<br>Footage of Each Interval Per                              |                                               |                                     | cture, Shot, Cement        |                  |                       | Depth      |
|                                                  | Сроспу Г                                             | octago of Laon morvar rol                                                            | ioratou                                       | (>1                                 | mount and rand or ma       | teriar Good)     |                       | Борит      |
|                                                  |                                                      |                                                                                      |                                               |                                     |                            |                  |                       |            |
|                                                  |                                                      |                                                                                      |                                               |                                     |                            |                  |                       |            |
|                                                  |                                                      |                                                                                      |                                               |                                     |                            |                  |                       |            |
|                                                  |                                                      |                                                                                      |                                               |                                     |                            |                  |                       |            |
| TUBING RECORD:                                   | Size:                                                | Set At:                                                                              | Packer At:                                    | Liner Run:                          | Yes No                     |                  |                       |            |
| Date of First, Resumed                           | Production, SWD or EN                                |                                                                                      |                                               |                                     |                            |                  |                       |            |
| Fotimeted Day 1 . C                              | 0" -                                                 | Flowing                                                                              |                                               |                                     | Other (Explain)            | ) O" D "         |                       |            |
| Estimated Production<br>Per 24 Hours             | Oil E                                                | Bbls. Gas                                                                            | Mcf Wate                                      | er B                                | bls. G                     | Gas-Oil Ratio    | Gr<br>                | ravity     |
| DISPOSITI                                        | ON OF GAS:                                           | 1                                                                                    | METHOD OF COMPLE                              | ETION:                              |                            | PRODUCTIO        | ON INTERVAL:          |            |
| Vented Sold                                      |                                                      | Open Hole                                                                            | Perf. Dually                                  | Comp. Con                           | mmingled                   |                  |                       |            |
|                                                  | bmit ACO-18.)                                        | Other (Specify)                                                                      | (Submit )                                     | ACO-5) (Sub                         | omit ACO-4)                |                  |                       |            |