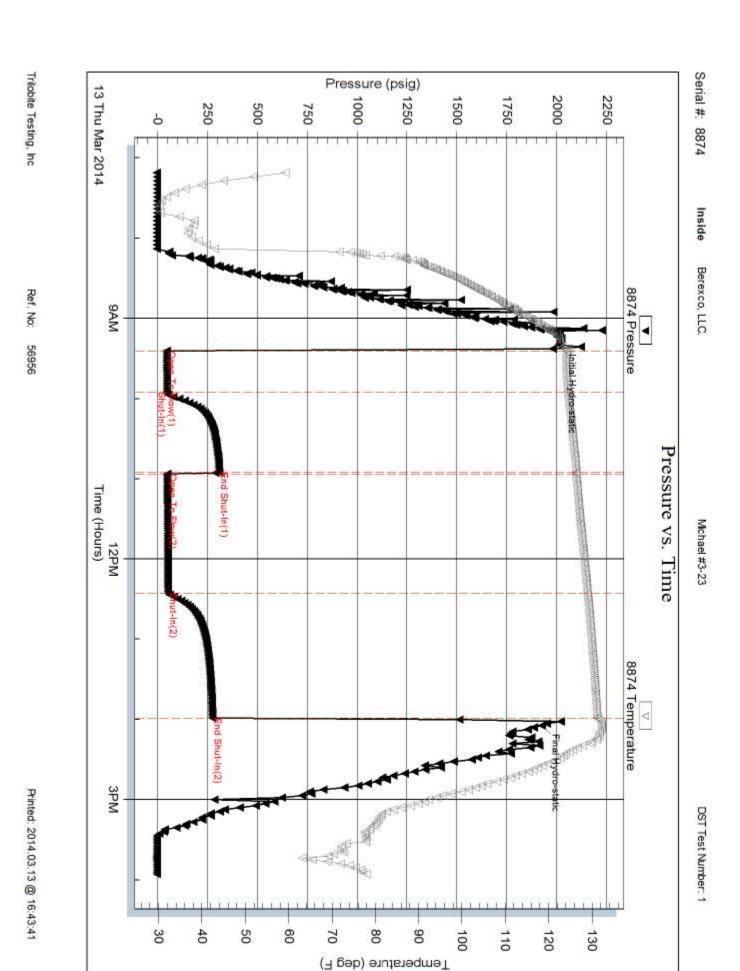

Page Two

| Operator Name:                                   |                                                      |                                                                                      | Lease Name: _                                 |                                     |                            | Well #:          |                       |            |
|--------------------------------------------------|------------------------------------------------------|--------------------------------------------------------------------------------------|-----------------------------------------------|-------------------------------------|----------------------------|------------------|-----------------------|------------|
| Sec Twp                                          | S. R                                                 | East West                                                                            | County:                                       |                                     |                            |                  |                       |            |
| open and closed, flow<br>and flow rates if gas t | ving and shut-in presson<br>to surface test, along w | formations penetrated. I<br>ures, whether shut-in pro<br>vith final chart(s). Attach | essure reached stati<br>n extra sheet if more | c level, hydrosta<br>space is neede | itic pressures, bott<br>d. | tom hole tempe   | erature, fluid r      | recovery,  |
|                                                  |                                                      | otain Geophysical Data a<br>or newer AND an image                                    |                                               | egs must be ema                     | ailed to kcc-well-lo       | gs@kcc.ks.gov    | n. Digital elec       | tronic log |
| Drill Stem Tests Taken (Attach Additional        | •                                                    | Yes No                                                                               |                                               | _                                   | on (Top), Depth ar         |                  | Samp                  |            |
| Samples Sent to Geo                              | ological Survey                                      | ☐ Yes ☐ No                                                                           | Nam                                           | e                                   |                            | Тор              | Datur                 | m          |
| Cores Taken<br>Electric Log Run                  |                                                      | ☐ Yes ☐ No<br>☐ Yes ☐ No                                                             |                                               |                                     |                            |                  |                       |            |
| List All E. Logs Run:                            |                                                      |                                                                                      |                                               |                                     |                            |                  |                       |            |
|                                                  |                                                      | CASING                                                                               | RECORD Ne                                     | ew Used                             |                            |                  |                       |            |
|                                                  |                                                      | Report all strings set-                                                              | conductor, surface, inte                      | ermediate, product                  | ion, etc.                  |                  |                       |            |
| Purpose of String                                | Size Hole<br>Drilled                                 | Size Casing<br>Set (In O.D.)                                                         | Weight<br>Lbs. / Ft.                          | Setting<br>Depth                    | Type of<br>Cement          | # Sacks<br>Used  | Type and P<br>Additiv |            |
|                                                  |                                                      |                                                                                      |                                               |                                     |                            |                  |                       |            |
|                                                  |                                                      |                                                                                      |                                               |                                     |                            |                  |                       |            |
|                                                  |                                                      |                                                                                      |                                               |                                     |                            |                  |                       |            |
|                                                  |                                                      | ADDITIONAL                                                                           | OFMENTING / OOL                               |                                     |                            |                  |                       |            |
| Purpose:                                         | Depth                                                |                                                                                      | CEMENTING / SQL                               | JEEZE RECORD                        |                            | araant Additiraa |                       |            |
| Perforate                                        | Top Bottom                                           | Type of Cement                                                                       | # Sacks Used                                  | Used Type and Percent Additives     |                            |                  |                       |            |
| Protect Casing Plug Back TD                      |                                                      |                                                                                      |                                               |                                     |                            |                  |                       |            |
| Plug Off Zone                                    |                                                      |                                                                                      |                                               |                                     |                            |                  |                       |            |
| Did vou perform a hydra                          | ulic fracturing treatment o                          | on this well?                                                                        |                                               | Yes                                 | No (If No, ski             | p questions 2 ar | nd 3)                 |            |
|                                                  | =                                                    | raulic fracturing treatment ex                                                       | xceed 350,000 gallons                         |                                     | = ' '                      | p question 3)    | ,                     |            |
| Was the hydraulic fractu                         | ring treatment information                           | n submitted to the chemical                                                          | disclosure registry?                          | Yes                                 | No (If No, fill            | out Page Three   | of the ACO-1)         |            |
| Shots Per Foot                                   |                                                      | ON RECORD - Bridge Plug<br>Footage of Each Interval Per                              |                                               |                                     | cture, Shot, Cement        |                  |                       | Depth      |
|                                                  | Сроспу Г                                             | octago of Laon morvar rol                                                            | ioratou                                       | (>1                                 | mount and rand or ma       | teriar Good)     |                       | Борит      |
|                                                  |                                                      |                                                                                      |                                               |                                     |                            |                  |                       |            |
|                                                  |                                                      |                                                                                      |                                               |                                     |                            |                  |                       |            |
|                                                  |                                                      |                                                                                      |                                               |                                     |                            |                  |                       |            |
|                                                  |                                                      |                                                                                      |                                               |                                     |                            |                  |                       |            |
| TUBING RECORD:                                   | Size:                                                | Set At:                                                                              | Packer At:                                    | Liner Run:                          | Yes No                     |                  |                       |            |
| Date of First, Resumed                           | Production, SWD or EN                                |                                                                                      |                                               |                                     |                            |                  |                       |            |
| Fotimeted Day 1 . C                              | 0" -                                                 | Flowing                                                                              |                                               |                                     | Other (Explain)            | ) O" D "         |                       |            |
| Estimated Production<br>Per 24 Hours             | Oil E                                                | Bbls. Gas                                                                            | Mcf Wate                                      | er B                                | bls. G                     | Gas-Oil Ratio    | Gr<br>                | ravity     |
| DISPOSITI                                        | ON OF GAS:                                           | 1                                                                                    | METHOD OF COMPLE                              | ETION:                              |                            | PRODUCTIO        | ON INTERVAL:          |            |
| Vented Sold                                      |                                                      | Open Hole                                                                            | Perf. Dually                                  | Comp. Con                           | mmingled                   |                  |                       |            |
|                                                  | bmit ACO-18.)                                        | Other (Specify)                                                                      | (Submit )                                     | ACO-5) (Sub                         | omit ACO-4)                |                  |                       |            |