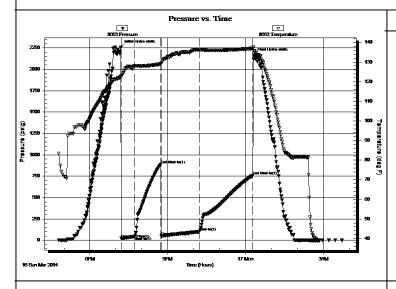

Page Two

| Operator Name:                                   |                                                      |                                                                                      | Lease Name: _                                 |                                     |                            | Well #:          |                       |            |
|--------------------------------------------------|------------------------------------------------------|--------------------------------------------------------------------------------------|-----------------------------------------------|-------------------------------------|----------------------------|------------------|-----------------------|------------|
| Sec Twp                                          | S. R                                                 | East West                                                                            | County:                                       |                                     |                            |                  |                       |            |
| open and closed, flow<br>and flow rates if gas t | ving and shut-in presson<br>to surface test, along w | formations penetrated. I<br>ures, whether shut-in pro<br>vith final chart(s). Attach | essure reached stati<br>n extra sheet if more | c level, hydrosta<br>space is neede | itic pressures, bott<br>d. | tom hole tempe   | erature, fluid r      | recovery,  |
|                                                  |                                                      | otain Geophysical Data a<br>or newer AND an image                                    |                                               | egs must be ema                     | ailed to kcc-well-lo       | gs@kcc.ks.gov    | n. Digital elec       | tronic log |
| Drill Stem Tests Taken (Attach Additional        | •                                                    | Yes No                                                                               |                                               | _                                   | on (Top), Depth ar         |                  | Samp                  |            |
| Samples Sent to Geo                              | ological Survey                                      | ☐ Yes ☐ No                                                                           | Nam                                           | e                                   |                            | Тор              | Datur                 | m          |
| Cores Taken<br>Electric Log Run                  |                                                      | ☐ Yes ☐ No<br>☐ Yes ☐ No                                                             |                                               |                                     |                            |                  |                       |            |
| List All E. Logs Run:                            |                                                      |                                                                                      |                                               |                                     |                            |                  |                       |            |
|                                                  |                                                      | CASING                                                                               | RECORD Ne                                     | ew Used                             |                            |                  |                       |            |
|                                                  |                                                      | Report all strings set-                                                              | conductor, surface, inte                      | ermediate, product                  | ion, etc.                  |                  |                       |            |
| Purpose of String                                | Size Hole<br>Drilled                                 | Size Casing<br>Set (In O.D.)                                                         | Weight<br>Lbs. / Ft.                          | Setting<br>Depth                    | Type of<br>Cement          | # Sacks<br>Used  | Type and P<br>Additiv |            |
|                                                  |                                                      |                                                                                      |                                               |                                     |                            |                  |                       |            |
|                                                  |                                                      |                                                                                      |                                               |                                     |                            |                  |                       |            |
|                                                  |                                                      |                                                                                      |                                               |                                     |                            |                  |                       |            |
|                                                  |                                                      | ADDITIONAL                                                                           | OFMENTING / OOL                               |                                     |                            |                  |                       |            |
| Purpose:                                         | Depth                                                |                                                                                      | CEMENTING / SQL                               | JEEZE RECORD                        |                            | araant Additiraa |                       |            |
| Perforate                                        | Top Bottom                                           | Type of Cement                                                                       | # Sacks Used                                  | Used Type and Percent Additives     |                            |                  |                       |            |
| Protect Casing Plug Back TD                      |                                                      |                                                                                      |                                               |                                     |                            |                  |                       |            |
| Plug Off Zone                                    |                                                      |                                                                                      |                                               |                                     |                            |                  |                       |            |
| Did vou perform a hydra                          | ulic fracturing treatment o                          | on this well?                                                                        |                                               | Yes                                 | No (If No, ski             | p questions 2 ar | nd 3)                 |            |
|                                                  | =                                                    | raulic fracturing treatment ex                                                       | xceed 350,000 gallons                         |                                     | = ' '                      | p question 3)    | ,                     |            |
| Was the hydraulic fractu                         | ring treatment information                           | n submitted to the chemical                                                          | disclosure registry?                          | Yes                                 | No (If No, fill            | out Page Three   | of the ACO-1)         |            |
| Shots Per Foot                                   |                                                      | ON RECORD - Bridge Plug<br>Footage of Each Interval Per                              |                                               |                                     | cture, Shot, Cement        |                  |                       | Depth      |
|                                                  | Сроспу Г                                             | octago of Laon morvar rol                                                            | ioratou                                       | (>1                                 | mount and rand or ma       | teriar Good)     |                       | Борит      |
|                                                  |                                                      |                                                                                      |                                               |                                     |                            |                  |                       |            |
|                                                  |                                                      |                                                                                      |                                               |                                     |                            |                  |                       |            |
|                                                  |                                                      |                                                                                      |                                               |                                     |                            |                  |                       |            |
|                                                  |                                                      |                                                                                      |                                               |                                     |                            |                  |                       |            |
| TUBING RECORD:                                   | Size:                                                | Set At:                                                                              | Packer At:                                    | Liner Run:                          | Yes No                     |                  |                       |            |
| Date of First, Resumed                           | Production, SWD or EN                                |                                                                                      |                                               |                                     |                            |                  |                       |            |
| Fotimeted Day 1 . C                              | 0" -                                                 | Flowing                                                                              |                                               |                                     | Other (Explain)            | ) O" D "         |                       |            |
| Estimated Production<br>Per 24 Hours             | Oil E                                                | Bbls. Gas                                                                            | Mcf Wate                                      | er B                                | bls. G                     | Gas-Oil Ratio    | Gr<br>                | ravity     |
| DISPOSITI                                        | ON OF GAS:                                           | 1                                                                                    | METHOD OF COMPLE                              | ETION:                              |                            | PRODUCTIO        | ON INTERVAL:          |            |
| Vented Sold                                      |                                                      | Open Hole                                                                            | Perf. Dually                                  | Comp. Con                           | mmingled                   |                  |                       |            |
|                                                  | bmit ACO-18.)                                        | Other (Specify)                                                                      | (Submit )                                     | ACO-5) (Sub                         | omit ACO-4)                |                  |                       |            |