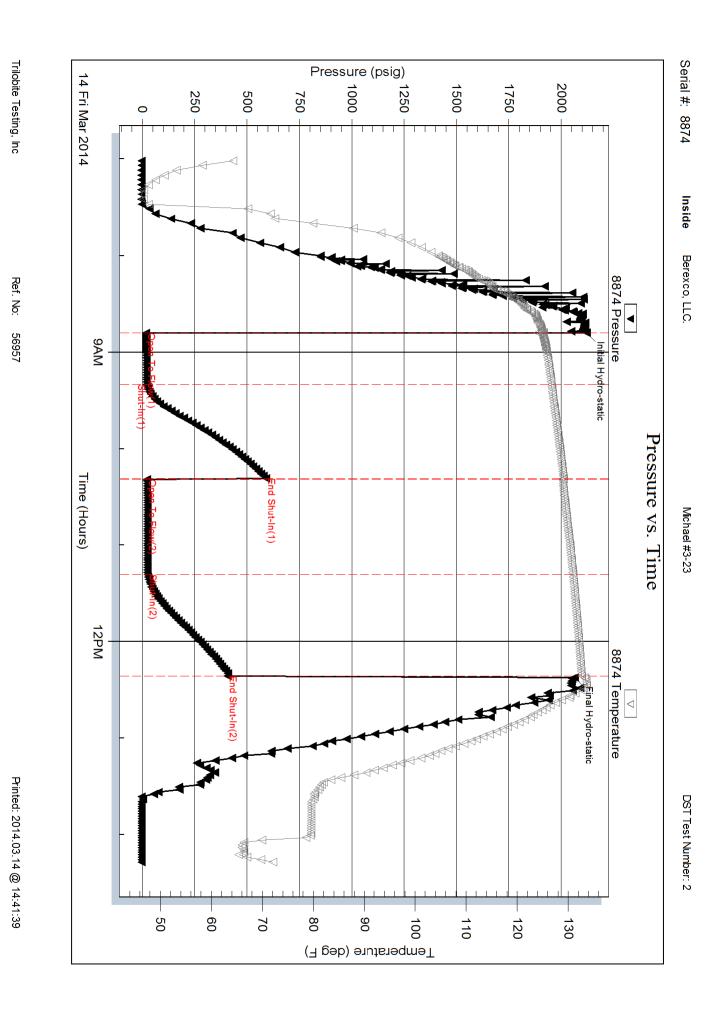

Page Two

| Operator Name:                                   |                                                      |                                                                                      | Lease Name: _                                 |                                     |                            | Well #:          |                       |            |
|--------------------------------------------------|------------------------------------------------------|--------------------------------------------------------------------------------------|-----------------------------------------------|-------------------------------------|----------------------------|------------------|-----------------------|------------|
| Sec Twp                                          | S. R                                                 | East West                                                                            | County:                                       |                                     |                            |                  |                       |            |
| open and closed, flow<br>and flow rates if gas t | ving and shut-in presson<br>to surface test, along w | formations penetrated. I<br>ures, whether shut-in pro<br>vith final chart(s). Attach | essure reached stati<br>n extra sheet if more | c level, hydrosta<br>space is neede | itic pressures, bott<br>d. | tom hole tempe   | erature, fluid r      | recovery,  |
|                                                  |                                                      | otain Geophysical Data a<br>or newer AND an image                                    |                                               | egs must be ema                     | ailed to kcc-well-lo       | gs@kcc.ks.gov    | n. Digital elec       | tronic log |
| Drill Stem Tests Taken (Attach Additional        | •                                                    | Yes No                                                                               |                                               | _                                   | on (Top), Depth ar         |                  | Samp                  |            |
| Samples Sent to Geo                              | ological Survey                                      | ☐ Yes ☐ No                                                                           | Nam                                           | e                                   |                            | Тор              | Datur                 | m          |
| Cores Taken<br>Electric Log Run                  |                                                      | ☐ Yes ☐ No<br>☐ Yes ☐ No                                                             |                                               |                                     |                            |                  |                       |            |
| List All E. Logs Run:                            |                                                      |                                                                                      |                                               |                                     |                            |                  |                       |            |
|                                                  |                                                      | CASING                                                                               | RECORD Ne                                     | ew Used                             |                            |                  |                       |            |
|                                                  |                                                      | Report all strings set-                                                              | conductor, surface, inte                      | ermediate, product                  | ion, etc.                  |                  |                       |            |
| Purpose of String                                | Size Hole<br>Drilled                                 | Size Casing<br>Set (In O.D.)                                                         | Weight<br>Lbs. / Ft.                          | Setting<br>Depth                    | Type of<br>Cement          | # Sacks<br>Used  | Type and P<br>Additiv |            |
|                                                  |                                                      |                                                                                      |                                               |                                     |                            |                  |                       |            |
|                                                  |                                                      |                                                                                      |                                               |                                     |                            |                  |                       |            |
|                                                  |                                                      |                                                                                      |                                               |                                     |                            |                  |                       |            |
|                                                  |                                                      | ADDITIONAL                                                                           | OFMENTING / OOL                               |                                     |                            |                  |                       |            |
| Purpose:                                         | Depth                                                |                                                                                      | CEMENTING / SQL                               | JEEZE RECORD                        |                            | araant Additiraa |                       |            |
| Perforate                                        | Top Bottom                                           | Type of Cement                                                                       | # Sacks Used                                  | Used Type and Percent Additives     |                            |                  |                       |            |
| Protect Casing Plug Back TD                      |                                                      |                                                                                      |                                               |                                     |                            |                  |                       |            |
| Plug Off Zone                                    |                                                      |                                                                                      |                                               |                                     |                            |                  |                       |            |
| Did vou perform a hydra                          | ulic fracturing treatment o                          | on this well?                                                                        |                                               | Yes                                 | No (If No, ski             | p questions 2 ar | nd 3)                 |            |
|                                                  | =                                                    | raulic fracturing treatment ex                                                       | xceed 350,000 gallons                         |                                     | = ' '                      | p question 3)    | ,                     |            |
| Was the hydraulic fractu                         | ring treatment information                           | n submitted to the chemical                                                          | disclosure registry?                          | Yes                                 | No (If No, fill            | out Page Three   | of the ACO-1)         |            |
| Shots Per Foot                                   |                                                      | ON RECORD - Bridge Plug<br>Footage of Each Interval Per                              |                                               |                                     | cture, Shot, Cement        |                  |                       | Depth      |
|                                                  | Сроспу Г                                             | octago of Laon morvar rol                                                            | ioratou                                       | (>1                                 | mount and rand or ma       | teriar Good)     |                       | Борит      |
|                                                  |                                                      |                                                                                      |                                               |                                     |                            |                  |                       |            |
|                                                  |                                                      |                                                                                      |                                               |                                     |                            |                  |                       |            |
|                                                  |                                                      |                                                                                      |                                               |                                     |                            |                  |                       |            |
|                                                  |                                                      |                                                                                      |                                               |                                     |                            |                  |                       |            |
| TUBING RECORD:                                   | Size:                                                | Set At:                                                                              | Packer At:                                    | Liner Run:                          | Yes No                     |                  |                       |            |
| Date of First, Resumed                           | Production, SWD or EN                                |                                                                                      |                                               |                                     |                            |                  |                       |            |
| Fotimeted Day 1 . C                              | 0" -                                                 | Flowing                                                                              |                                               |                                     | Other (Explain)            | ) O" D "         |                       |            |
| Estimated Production<br>Per 24 Hours             | Oil E                                                | Bbls. Gas                                                                            | Mcf Wate                                      | er B                                | bls. G                     | Gas-Oil Ratio    | Gr<br>                | ravity     |
| DISPOSITI                                        | ON OF GAS:                                           | 1                                                                                    | METHOD OF COMPLE                              | ETION:                              |                            | PRODUCTIO        | ON INTERVAL:          |            |
| Vented Sold                                      |                                                      | Open Hole                                                                            | Perf. Dually                                  | Comp. Con                           | mmingled                   |                  |                       |            |
|                                                  | bmit ACO-18.)                                        | Other (Specify)                                                                      | (Submit )                                     | ACO-5) (Sub                         | omit ACO-4)                |                  |                       |            |