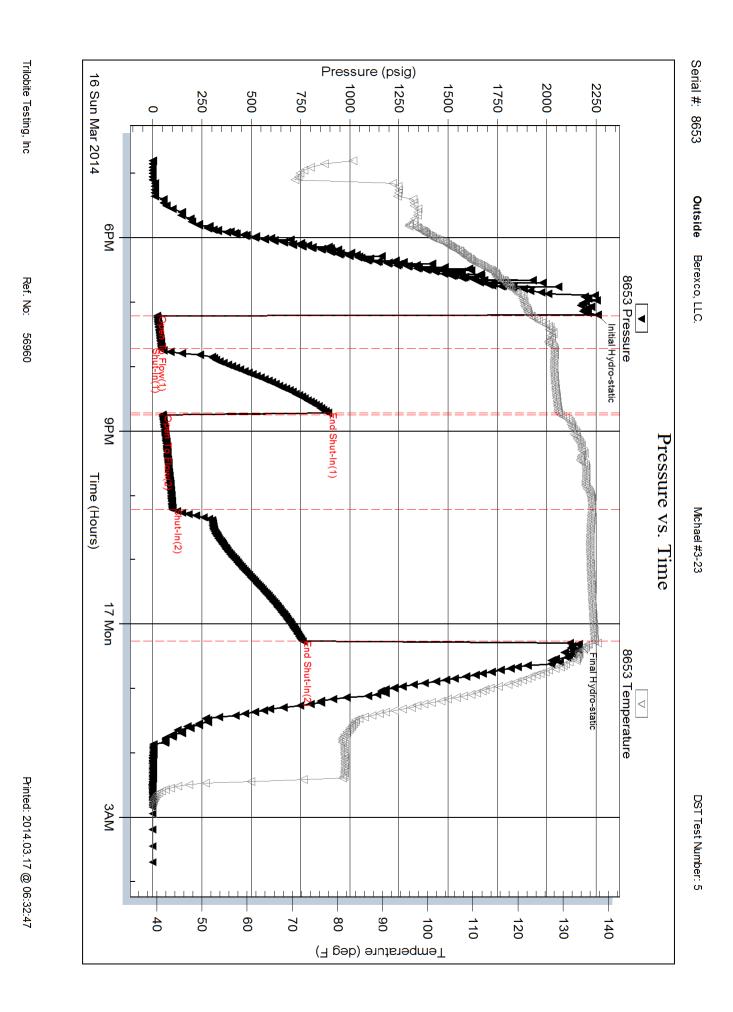

Page Two

| Operator Name:                                   |                                                      |                                                                                      | Lease Name: _                                 |                                     |                            | Well #:          |                       |            |
|--------------------------------------------------|------------------------------------------------------|--------------------------------------------------------------------------------------|-----------------------------------------------|-------------------------------------|----------------------------|------------------|-----------------------|------------|
| Sec Twp                                          | S. R                                                 | East West                                                                            | County:                                       |                                     |                            |                  |                       |            |
| open and closed, flow<br>and flow rates if gas t | ving and shut-in presson<br>to surface test, along w | formations penetrated. I<br>ures, whether shut-in pro<br>vith final chart(s). Attach | essure reached stati<br>n extra sheet if more | c level, hydrosta<br>space is neede | itic pressures, bott<br>d. | tom hole tempe   | erature, fluid r      | recovery,  |
|                                                  |                                                      | otain Geophysical Data a<br>or newer AND an image                                    |                                               | egs must be ema                     | ailed to kcc-well-lo       | gs@kcc.ks.gov    | n. Digital elec       | tronic log |
| Drill Stem Tests Taken (Attach Additional        | •                                                    | Yes No                                                                               |                                               | _                                   | on (Top), Depth ar         |                  | Samp                  |            |
| Samples Sent to Geo                              | ological Survey                                      | ☐ Yes ☐ No                                                                           | Nam                                           | e                                   |                            | Тор              | Datur                 | m          |
| Cores Taken<br>Electric Log Run                  |                                                      | ☐ Yes ☐ No<br>☐ Yes ☐ No                                                             |                                               |                                     |                            |                  |                       |            |
| List All E. Logs Run:                            |                                                      |                                                                                      |                                               |                                     |                            |                  |                       |            |
|                                                  |                                                      | CASING                                                                               | RECORD Ne                                     | ew Used                             |                            |                  |                       |            |
|                                                  |                                                      | Report all strings set-                                                              | conductor, surface, inte                      | ermediate, product                  | ion, etc.                  |                  |                       |            |
| Purpose of String                                | Size Hole<br>Drilled                                 | Size Casing<br>Set (In O.D.)                                                         | Weight<br>Lbs. / Ft.                          | Setting<br>Depth                    | Type of<br>Cement          | # Sacks<br>Used  | Type and P<br>Additiv |            |
|                                                  |                                                      |                                                                                      |                                               |                                     |                            |                  |                       |            |
|                                                  |                                                      |                                                                                      |                                               |                                     |                            |                  |                       |            |
|                                                  |                                                      |                                                                                      |                                               |                                     |                            |                  |                       |            |
|                                                  |                                                      | ADDITIONAL                                                                           | OFMENTING / OOL                               |                                     |                            |                  |                       |            |
| Purpose:                                         | Depth                                                |                                                                                      | CEMENTING / SQL                               | JEEZE RECORD                        |                            | araant Additiraa |                       |            |
| Perforate                                        | Top Bottom                                           | Type of Cement                                                                       | # Sacks Used                                  | Used Type and Percent Additives     |                            |                  |                       |            |
| Protect Casing Plug Back TD                      |                                                      |                                                                                      |                                               |                                     |                            |                  |                       |            |
| Plug Off Zone                                    |                                                      |                                                                                      |                                               |                                     |                            |                  |                       |            |
| Did vou perform a hydra                          | ulic fracturing treatment o                          | on this well?                                                                        |                                               | Yes                                 | No (If No, ski             | p questions 2 ar | nd 3)                 |            |
|                                                  | =                                                    | raulic fracturing treatment ex                                                       | xceed 350,000 gallons                         |                                     | = ' '                      | p question 3)    | ,                     |            |
| Was the hydraulic fractu                         | ring treatment information                           | n submitted to the chemical                                                          | disclosure registry?                          | Yes                                 | No (If No, fill            | out Page Three   | of the ACO-1)         |            |
| Shots Per Foot                                   |                                                      | ON RECORD - Bridge Plug<br>Footage of Each Interval Per                              |                                               |                                     | cture, Shot, Cement        |                  |                       | Depth      |
|                                                  | Сроспу Г                                             | octago of Laon morvar rol                                                            | ioratou                                       | (>1                                 | mount and rand or ma       | teriar Good)     |                       | Борит      |
|                                                  |                                                      |                                                                                      |                                               |                                     |                            |                  |                       |            |
|                                                  |                                                      |                                                                                      |                                               |                                     |                            |                  |                       |            |
|                                                  |                                                      |                                                                                      |                                               |                                     |                            |                  |                       |            |
|                                                  |                                                      |                                                                                      |                                               |                                     |                            |                  |                       |            |
| TUBING RECORD:                                   | Size:                                                | Set At:                                                                              | Packer At:                                    | Liner Run:                          | Yes No                     |                  |                       |            |
| Date of First, Resumed                           | Production, SWD or EN                                |                                                                                      |                                               |                                     |                            |                  |                       |            |
| Fotimeted Day 1 . C                              | 0" -                                                 | Flowing                                                                              |                                               |                                     | Other (Explain)            | ) O" D "         |                       |            |
| Estimated Production<br>Per 24 Hours             | Oil E                                                | Bbls. Gas                                                                            | Mcf Wate                                      | er B                                | bls. G                     | Gas-Oil Ratio    | Gr<br>                | ravity     |
| DISPOSITI                                        | ON OF GAS:                                           | 1                                                                                    | METHOD OF COMPLE                              | ETION:                              |                            | PRODUCTIO        | ON INTERVAL:          |            |
| Vented Sold                                      |                                                      | Open Hole                                                                            | Perf. Dually                                  | Comp. Con                           | mmingled                   |                  |                       |            |
|                                                  | bmit ACO-18.)                                        | Other (Specify)                                                                      | (Submit )                                     | ACO-5) (Sub                         | omit ACO-4)                |                  |                       |            |