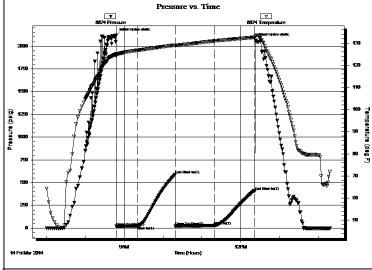

Page Two

| Operator Name:                                   |                                                      |                                                                                      | Lease Name: _                                 |                                     |                            | Well #:          |                       |            |
|--------------------------------------------------|------------------------------------------------------|--------------------------------------------------------------------------------------|-----------------------------------------------|-------------------------------------|----------------------------|------------------|-----------------------|------------|
| Sec Twp                                          | S. R                                                 | East West                                                                            | County:                                       |                                     |                            |                  |                       |            |
| open and closed, flow<br>and flow rates if gas t | ving and shut-in presson<br>to surface test, along w | formations penetrated. I<br>ures, whether shut-in pro<br>vith final chart(s). Attach | essure reached stati<br>n extra sheet if more | c level, hydrosta<br>space is neede | itic pressures, bott<br>d. | tom hole tempe   | erature, fluid r      | recovery,  |
|                                                  |                                                      | otain Geophysical Data a<br>or newer AND an image                                    |                                               | egs must be ema                     | ailed to kcc-well-lo       | gs@kcc.ks.gov    | n. Digital elec       | tronic log |
| Drill Stem Tests Taken (Attach Additional        | •                                                    | Yes No                                                                               |                                               | _                                   | on (Top), Depth ar         |                  | Samp                  |            |
| Samples Sent to Geo                              | ological Survey                                      | ☐ Yes ☐ No                                                                           | Nam                                           | e                                   |                            | Тор              | Datur                 | m          |
| Cores Taken<br>Electric Log Run                  |                                                      | ☐ Yes ☐ No<br>☐ Yes ☐ No                                                             |                                               |                                     |                            |                  |                       |            |
| List All E. Logs Run:                            |                                                      |                                                                                      |                                               |                                     |                            |                  |                       |            |
|                                                  |                                                      | CASING                                                                               | RECORD Ne                                     | ew Used                             |                            |                  |                       |            |
|                                                  |                                                      | Report all strings set-                                                              | conductor, surface, inte                      | ermediate, product                  | ion, etc.                  |                  |                       |            |
| Purpose of String                                | Size Hole<br>Drilled                                 | Size Casing<br>Set (In O.D.)                                                         | Weight<br>Lbs. / Ft.                          | Setting<br>Depth                    | Type of<br>Cement          | # Sacks<br>Used  | Type and P<br>Additiv |            |
|                                                  |                                                      |                                                                                      |                                               |                                     |                            |                  |                       |            |
|                                                  |                                                      |                                                                                      |                                               |                                     |                            |                  |                       |            |
|                                                  |                                                      |                                                                                      |                                               |                                     |                            |                  |                       |            |
|                                                  |                                                      | ADDITIONAL                                                                           | OFMENTING / OOL                               |                                     |                            |                  |                       |            |
| Purpose:                                         | Depth                                                |                                                                                      | CEMENTING / SQL                               | JEEZE RECORD                        |                            | araant Additiraa |                       |            |
| Perforate                                        | Top Bottom                                           | Type of Cement                                                                       | # Sacks Used                                  | Used Type and Percent Additives     |                            |                  |                       |            |
| Protect Casing Plug Back TD                      |                                                      |                                                                                      |                                               |                                     |                            |                  |                       |            |
| Plug Off Zone                                    |                                                      |                                                                                      |                                               |                                     |                            |                  |                       |            |
| Did vou perform a hydra                          | ulic fracturing treatment o                          | on this well?                                                                        |                                               | Yes                                 | No (If No, ski             | p questions 2 ar | nd 3)                 |            |
|                                                  | =                                                    | raulic fracturing treatment ex                                                       | xceed 350,000 gallons                         |                                     | = ' '                      | p question 3)    | ,                     |            |
| Was the hydraulic fractu                         | ring treatment information                           | n submitted to the chemical                                                          | disclosure registry?                          | Yes                                 | No (If No, fill            | out Page Three   | of the ACO-1)         |            |
| Shots Per Foot                                   |                                                      | ON RECORD - Bridge Plug<br>Footage of Each Interval Per                              |                                               |                                     | cture, Shot, Cement        |                  |                       | Depth      |
|                                                  | Сроспу Г                                             | octago of Laon morvar rol                                                            | ioratou                                       | (>1                                 | mount and rand or ma       | teriar Good)     |                       | Борит      |
|                                                  |                                                      |                                                                                      |                                               |                                     |                            |                  |                       |            |
|                                                  |                                                      |                                                                                      |                                               |                                     |                            |                  |                       |            |
|                                                  |                                                      |                                                                                      |                                               |                                     |                            |                  |                       |            |
|                                                  |                                                      |                                                                                      |                                               |                                     |                            |                  |                       |            |
| TUBING RECORD:                                   | Size:                                                | Set At:                                                                              | Packer At:                                    | Liner Run:                          | Yes No                     |                  |                       |            |
| Date of First, Resumed                           | Production, SWD or EN                                |                                                                                      |                                               |                                     |                            |                  |                       |            |
| Fotimeted Day 1 . C                              | 0" -                                                 | Flowing                                                                              |                                               |                                     | Other (Explain)            | ) O" D "         |                       |            |
| Estimated Production<br>Per 24 Hours             | Oil E                                                | Bbls. Gas                                                                            | Mcf Wate                                      | er B                                | bls. G                     | Gas-Oil Ratio    | Gr<br>                | ravity     |
| DISPOSITI                                        | ON OF GAS:                                           | 1                                                                                    | METHOD OF COMPLE                              | ETION:                              |                            | PRODUCTIO        | ON INTERVAL:          |            |
| Vented Sold                                      |                                                      | Open Hole                                                                            | Perf. Dually                                  | Comp. Con                           | mmingled                   |                  |                       |            |
|                                                  | bmit ACO-18.)                                        | Other (Specify)                                                                      | (Submit )                                     | ACO-5) (Sub                         | omit ACO-4)                |                  |                       |            |