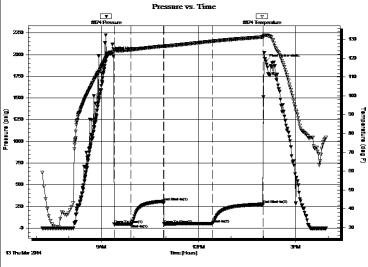

Page Two

| Operator Name:                                   |                                                      |                                                                                      | Lease Name: _                                 |                                     |                            | Well #:          |                       |            |
|--------------------------------------------------|------------------------------------------------------|--------------------------------------------------------------------------------------|-----------------------------------------------|-------------------------------------|----------------------------|------------------|-----------------------|------------|
| Sec Twp                                          | S. R                                                 | East West                                                                            | County:                                       |                                     |                            |                  |                       |            |
| open and closed, flow<br>and flow rates if gas t | ving and shut-in presson<br>to surface test, along w | formations penetrated. I<br>ures, whether shut-in pro<br>vith final chart(s). Attach | essure reached stati<br>n extra sheet if more | c level, hydrosta<br>space is neede | itic pressures, bott<br>d. | tom hole tempe   | erature, fluid r      | recovery,  |
|                                                  |                                                      | otain Geophysical Data a<br>or newer AND an image                                    |                                               | egs must be ema                     | ailed to kcc-well-lo       | gs@kcc.ks.gov    | n. Digital elec       | tronic log |
| Drill Stem Tests Taken (Attach Additional        | •                                                    | Yes No                                                                               |                                               | _                                   | on (Top), Depth ar         |                  | Samp                  |            |
| Samples Sent to Geo                              | ological Survey                                      | ☐ Yes ☐ No                                                                           | Nam                                           | e                                   |                            | Тор              | Datur                 | m          |
| Cores Taken<br>Electric Log Run                  |                                                      | ☐ Yes ☐ No<br>☐ Yes ☐ No                                                             |                                               |                                     |                            |                  |                       |            |
| List All E. Logs Run:                            |                                                      |                                                                                      |                                               |                                     |                            |                  |                       |            |
|                                                  |                                                      | CASING                                                                               | RECORD Ne                                     | ew Used                             |                            |                  |                       |            |
|                                                  |                                                      | Report all strings set-                                                              | conductor, surface, inte                      | ermediate, product                  | ion, etc.                  |                  |                       |            |
| Purpose of String                                | Size Hole<br>Drilled                                 | Size Casing<br>Set (In O.D.)                                                         | Weight<br>Lbs. / Ft.                          | Setting<br>Depth                    | Type of<br>Cement          | # Sacks<br>Used  | Type and P<br>Additiv |            |
|                                                  |                                                      |                                                                                      |                                               |                                     |                            |                  |                       |            |
|                                                  |                                                      |                                                                                      |                                               |                                     |                            |                  |                       |            |
|                                                  |                                                      |                                                                                      |                                               |                                     |                            |                  |                       |            |
|                                                  |                                                      | ADDITIONAL                                                                           | OFMENTING / OOL                               |                                     |                            |                  |                       |            |
| Purpose:                                         | Depth                                                |                                                                                      | CEMENTING / SQL                               | JEEZE RECORD                        |                            | araant Additiraa |                       |            |
| Perforate                                        | Top Bottom                                           | Type of Cement                                                                       | # Sacks Used                                  | Used Type and Percent Additives     |                            |                  |                       |            |
| Protect Casing Plug Back TD                      |                                                      |                                                                                      |                                               |                                     |                            |                  |                       |            |
| Plug Off Zone                                    |                                                      |                                                                                      |                                               |                                     |                            |                  |                       |            |
| Did vou perform a hydra                          | ulic fracturing treatment o                          | on this well?                                                                        |                                               | Yes                                 | No (If No, ski             | p questions 2 ar | nd 3)                 |            |
|                                                  | =                                                    | raulic fracturing treatment ex                                                       | xceed 350,000 gallons                         |                                     | = ' '                      | p question 3)    | ,                     |            |
| Was the hydraulic fractu                         | ring treatment information                           | n submitted to the chemical                                                          | disclosure registry?                          | Yes                                 | No (If No, fill            | out Page Three   | of the ACO-1)         |            |
| Shots Per Foot                                   |                                                      | ON RECORD - Bridge Plug<br>Footage of Each Interval Per                              |                                               |                                     | cture, Shot, Cement        |                  |                       | Depth      |
|                                                  | Сроспу Г                                             | octago of Laon morvar rol                                                            | ioratou                                       | (>1                                 | mount and rand or ma       | teriar Good)     |                       | Борит      |
|                                                  |                                                      |                                                                                      |                                               |                                     |                            |                  |                       |            |
|                                                  |                                                      |                                                                                      |                                               |                                     |                            |                  |                       |            |
|                                                  |                                                      |                                                                                      |                                               |                                     |                            |                  |                       |            |
|                                                  |                                                      |                                                                                      |                                               |                                     |                            |                  |                       |            |
| TUBING RECORD:                                   | Size:                                                | Set At:                                                                              | Packer At:                                    | Liner Run:                          | Yes No                     |                  |                       |            |
| Date of First, Resumed                           | Production, SWD or EN                                |                                                                                      |                                               |                                     |                            |                  |                       |            |
| Fotimeted Day 1 . C                              | 0" -                                                 | Flowing                                                                              |                                               |                                     | Other (Explain)            | ) O" D "         |                       |            |
| Estimated Production<br>Per 24 Hours             | Oil E                                                | Bbls. Gas                                                                            | Mcf Wate                                      | er B                                | bls. G                     | Gas-Oil Ratio    | Gr<br>                | ravity     |
| DISPOSITI                                        | ON OF GAS:                                           | 1                                                                                    | METHOD OF COMPLE                              | ETION:                              |                            | PRODUCTIO        | ON INTERVAL:          |            |
| Vented Sold                                      |                                                      | Open Hole                                                                            | Perf. Dually                                  | Comp. Con                           | mmingled                   |                  |                       |            |
|                                                  | bmit ACO-18.)                                        | Other (Specify)                                                                      | (Submit )                                     | ACO-5) (Sub                         | omit ACO-4)                |                  |                       |            |