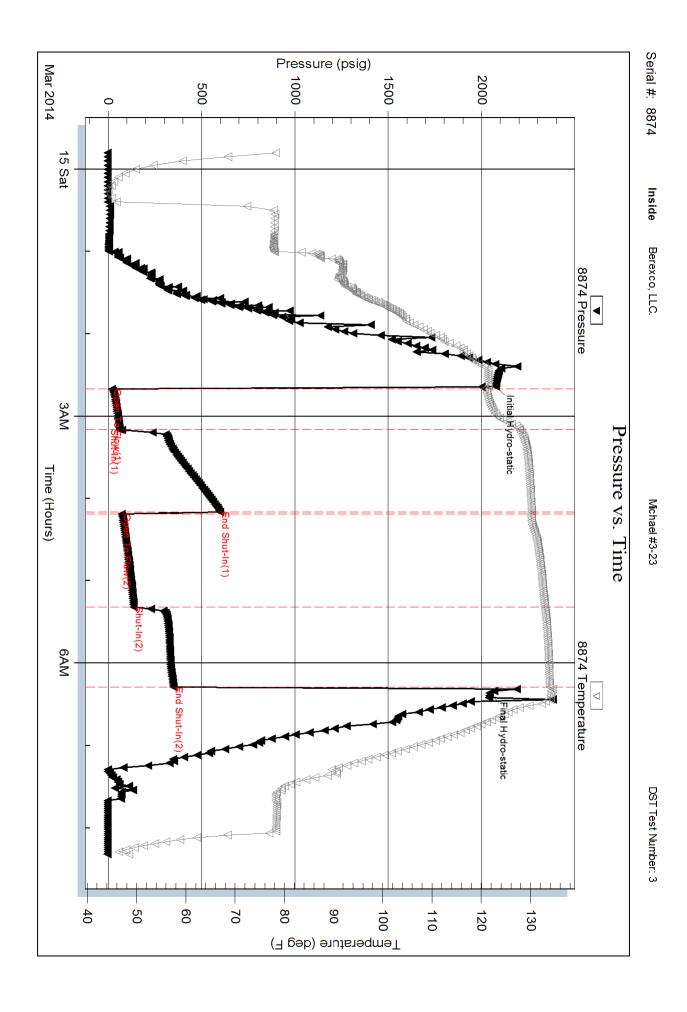

Page Two

| Operator Name:                                   |                                                      |                                                                                      | Lease Name: _                                 |                                     |                            | Well #:          |                       |            |
|--------------------------------------------------|------------------------------------------------------|--------------------------------------------------------------------------------------|-----------------------------------------------|-------------------------------------|----------------------------|------------------|-----------------------|------------|
| Sec Twp                                          | S. R                                                 | East West                                                                            | County:                                       |                                     |                            |                  |                       |            |
| open and closed, flow<br>and flow rates if gas t | ving and shut-in presson<br>to surface test, along w | formations penetrated. I<br>ures, whether shut-in pro<br>vith final chart(s). Attach | essure reached stati<br>n extra sheet if more | c level, hydrosta<br>space is neede | itic pressures, bott<br>d. | tom hole tempe   | erature, fluid r      | recovery,  |
|                                                  |                                                      | otain Geophysical Data a<br>or newer AND an image                                    |                                               | egs must be ema                     | ailed to kcc-well-lo       | gs@kcc.ks.gov    | n. Digital elec       | tronic log |
| Drill Stem Tests Taken (Attach Additional        | •                                                    | Yes No                                                                               |                                               | _                                   | on (Top), Depth ar         |                  | Samp                  |            |
| Samples Sent to Geo                              | ological Survey                                      | ☐ Yes ☐ No                                                                           | Nam                                           | e                                   |                            | Тор              | Datur                 | m          |
| Cores Taken<br>Electric Log Run                  |                                                      | ☐ Yes ☐ No<br>☐ Yes ☐ No                                                             |                                               |                                     |                            |                  |                       |            |
| List All E. Logs Run:                            |                                                      |                                                                                      |                                               |                                     |                            |                  |                       |            |
|                                                  |                                                      | CASING                                                                               | RECORD Ne                                     | ew Used                             |                            |                  |                       |            |
|                                                  |                                                      | Report all strings set-                                                              | conductor, surface, inte                      | ermediate, product                  | ion, etc.                  |                  |                       |            |
| Purpose of String                                | Size Hole<br>Drilled                                 | Size Casing<br>Set (In O.D.)                                                         | Weight<br>Lbs. / Ft.                          | Setting<br>Depth                    | Type of<br>Cement          | # Sacks<br>Used  | Type and P<br>Additiv |            |
|                                                  |                                                      |                                                                                      |                                               |                                     |                            |                  |                       |            |
|                                                  |                                                      |                                                                                      |                                               |                                     |                            |                  |                       |            |
|                                                  |                                                      |                                                                                      |                                               |                                     |                            |                  |                       |            |
|                                                  |                                                      | ADDITIONAL                                                                           | OFMENTING / OOL                               |                                     |                            |                  |                       |            |
| Purpose:                                         | Depth                                                |                                                                                      | CEMENTING / SQL                               | JEEZE RECORD                        |                            | araant Additiraa |                       |            |
| Perforate                                        | Top Bottom                                           | Type of Cement                                                                       | # Sacks Used                                  | Used Type and Percent Additives     |                            |                  |                       |            |
| Protect Casing Plug Back TD                      |                                                      |                                                                                      |                                               |                                     |                            |                  |                       |            |
| Plug Off Zone                                    |                                                      |                                                                                      |                                               |                                     |                            |                  |                       |            |
| Did vou perform a hydra                          | ulic fracturing treatment o                          | on this well?                                                                        |                                               | Yes                                 | No (If No, ski             | p questions 2 ar | nd 3)                 |            |
|                                                  | =                                                    | raulic fracturing treatment ex                                                       | xceed 350,000 gallons                         |                                     | = ' '                      | p question 3)    | ,                     |            |
| Was the hydraulic fractu                         | ring treatment information                           | n submitted to the chemical                                                          | disclosure registry?                          | Yes                                 | No (If No, fill            | out Page Three   | of the ACO-1)         |            |
| Shots Per Foot                                   |                                                      | ON RECORD - Bridge Plug<br>Footage of Each Interval Per                              |                                               |                                     | cture, Shot, Cement        |                  |                       | Depth      |
|                                                  | Сроспу Г                                             | octago of Laon morvar rol                                                            | ioratou                                       | (>1                                 | mount and rand or ma       | teriar Good)     |                       | Борит      |
|                                                  |                                                      |                                                                                      |                                               |                                     |                            |                  |                       |            |
|                                                  |                                                      |                                                                                      |                                               |                                     |                            |                  |                       |            |
|                                                  |                                                      |                                                                                      |                                               |                                     |                            |                  |                       |            |
|                                                  |                                                      |                                                                                      |                                               |                                     |                            |                  |                       |            |
| TUBING RECORD:                                   | Size:                                                | Set At:                                                                              | Packer At:                                    | Liner Run:                          | Yes No                     |                  |                       |            |
| Date of First, Resumed                           | Production, SWD or EN                                |                                                                                      |                                               |                                     |                            |                  |                       |            |
| Fotimeted Day 1 . C                              | 0" -                                                 | Flowing                                                                              |                                               |                                     | Other (Explain)            | ) O" D "         |                       |            |
| Estimated Production<br>Per 24 Hours             | Oil E                                                | Bbls. Gas                                                                            | Mcf Wate                                      | er B                                | bls. G                     | Gas-Oil Ratio    | Gr<br>                | ravity     |
| DISPOSITI                                        | ON OF GAS:                                           | 1                                                                                    | METHOD OF COMPLE                              | ETION:                              |                            | PRODUCTIO        | ON INTERVAL:          |            |
| Vented Sold                                      |                                                      | Open Hole                                                                            | Perf. Dually                                  | Comp. Con                           | mmingled                   |                  |                       |            |
|                                                  | bmit ACO-18.)                                        | Other (Specify)                                                                      | (Submit )                                     | ACO-5) (Sub                         | omit ACO-4)                |                  |                       |            |