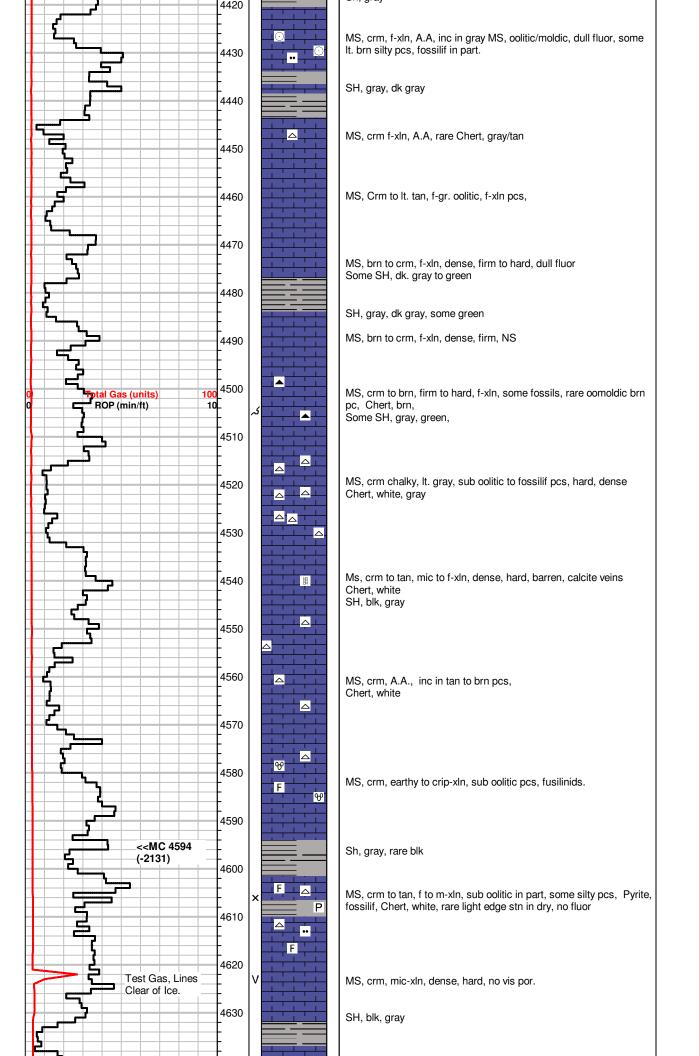

| Drill Stem Tests Taken<br>(Attach Additional She | eets)                | Yes No                             |                      | -                | on (Top), Depth ar |                 | Sample                        |
|--------------------------------------------------|----------------------|------------------------------------|----------------------|------------------|--------------------|-----------------|-------------------------------|
| Samples Sent to Geolog                           | gical Survey         | Yes No                             | Nam                  | e                |                    | Тор             | Datum                         |
| Cores Taken<br>Electric Log Run                  |                      | ☐ Yes ☐ No<br>☐ Yes ☐ No           |                      |                  |                    |                 |                               |
| List All E. Logs Run:                            |                      |                                    |                      |                  |                    |                 |                               |
|                                                  |                      | CASING<br>Report all strings set-o | RECORD Ne            |                  | ion, etc.          |                 |                               |
| Purpose of String                                | Size Hole<br>Drilled | Size Casing<br>Set (In O.D.)       | Weight<br>Lbs. / Ft. | Setting<br>Depth | Type of<br>Cement  | # Sacks<br>Used | Type and Percent<br>Additives |
|                                                  |                      |                                    |                      |                  |                    |                 |                               |
|                                                  |                      |                                    |                      |                  |                    |                 |                               |
|                                                  |                      |                                    |                      |                  |                    |                 |                               |
|                                                  |                      | ADDITIONAL                         | CEMENTING / SQU      | EEZE RECORD      |                    |                 |                               |
| Purpose:                                         | Depth                | Turne of Operation                 | III On also I land   |                  | Turne and D        |                 |                               |