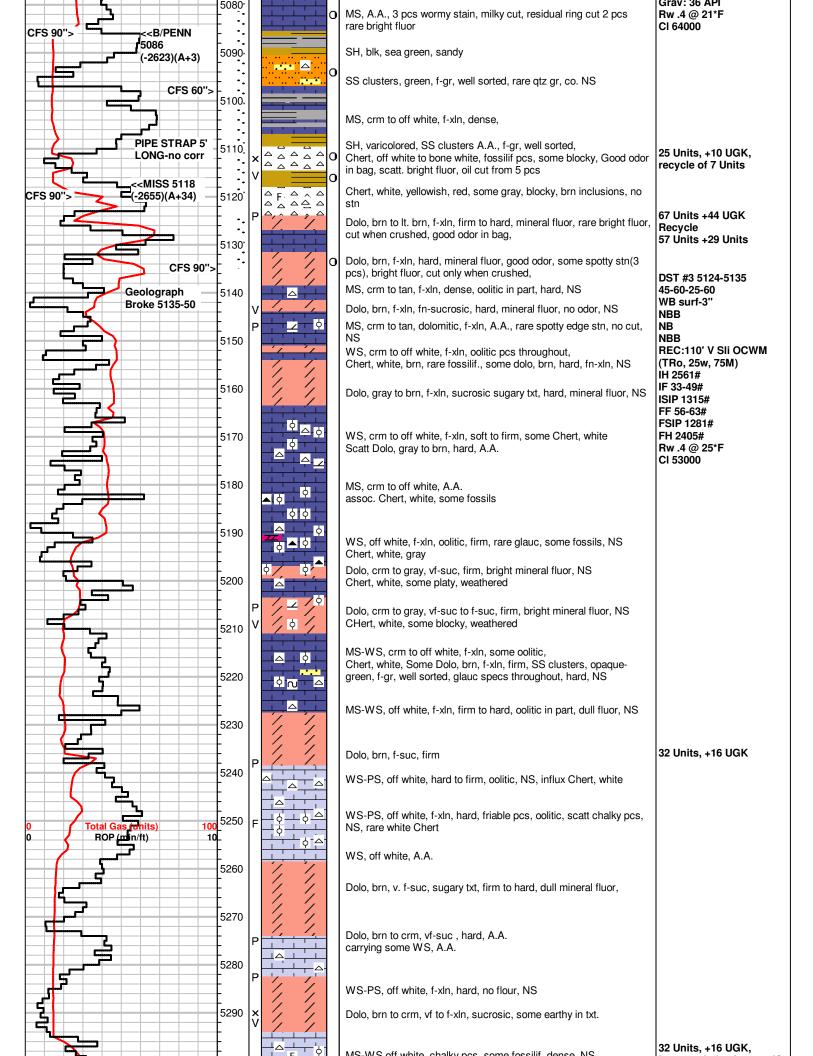

|                                                                   | 4150                                |                                         | MS, brn to gray, f-xln, some mottled brn pcs w/ blk specs, rare |                             |
|                                                                      |                                                                   | 4160                                |                                         | Chert, opaque white                                             |                             |

MS, tan to crm in part, f-xln, chalky crm pcs, fossils in tan, sandy in part, some gray MS pcs, f-xln, dense, crinoids

MS, crm to gray, f to m-xln, hard crm pcs, fosslilif, barren, mineral fluor.