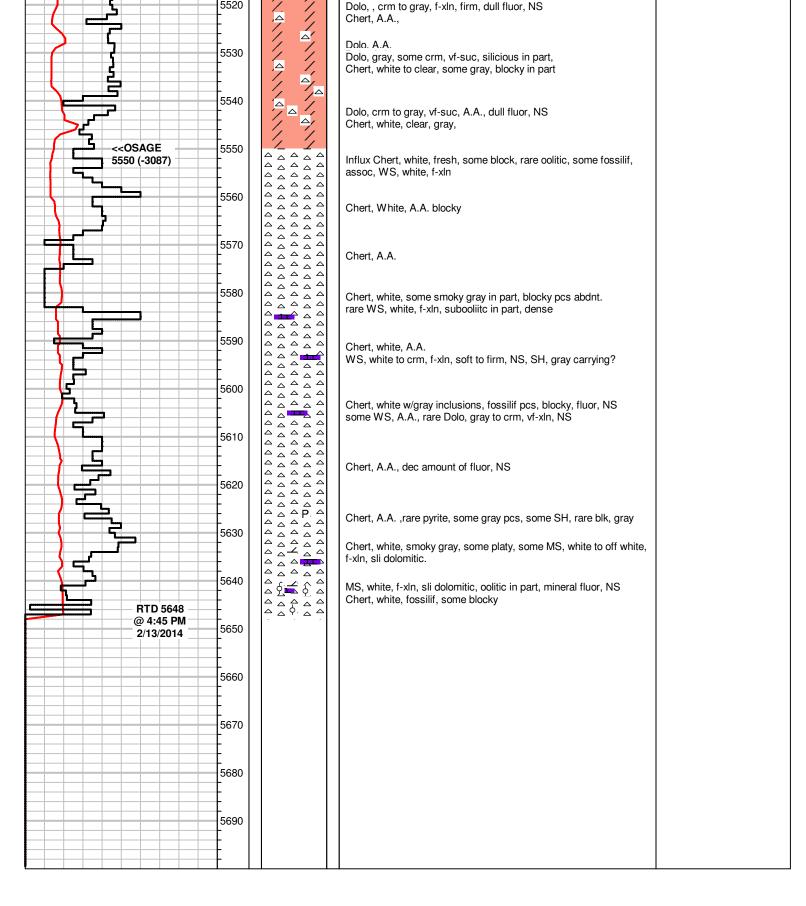

|                                                                   | 4150                                |                                         | MS, brn to gray, f-xln, some mottled brn pcs w/ blk specs, rare |                             |
|                                                                      |                                                                   | 4160                                |                                         | Chert, opaque white                                             |                             |

MS, tan to crm in part, f-xln, chalky crm pcs, fossils in tan, sandy in part, some gray MS pcs, f-xln, dense, crinoids

MS, crm to gray, f to m-xln, hard crm pcs, fosslilif, barren, mineral fluor.