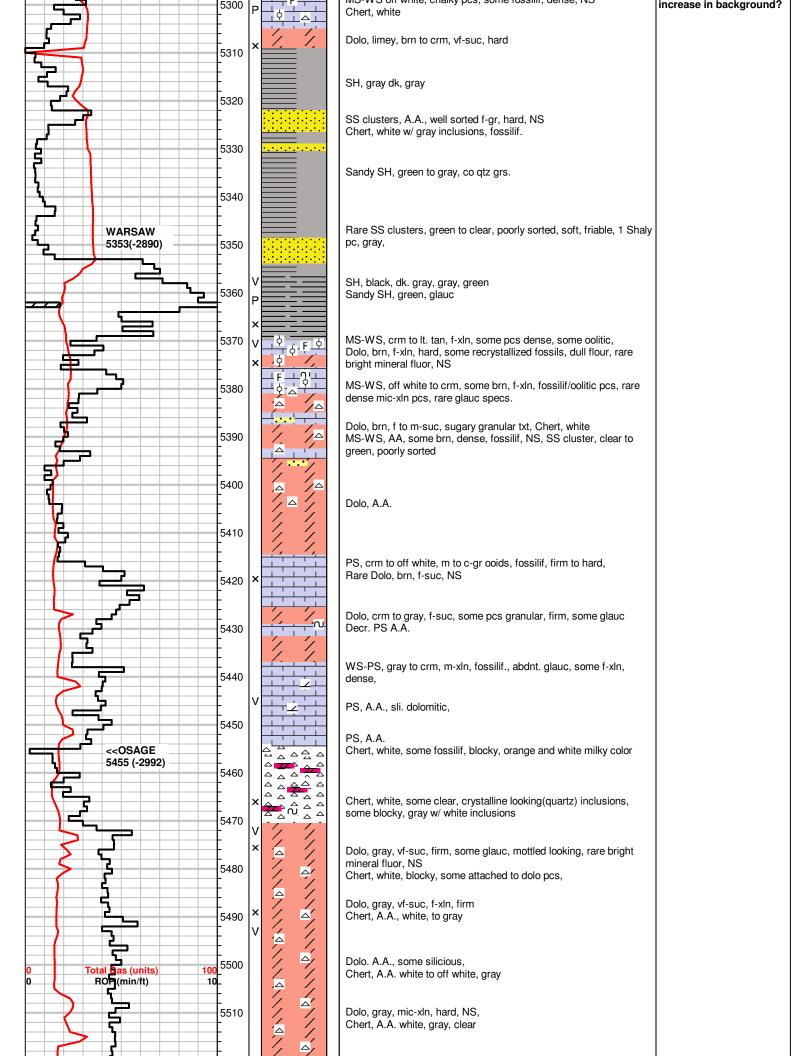

|                                                                   | 4150                                |                                         | MS, brn to gray, f-xln, some mottled brn pcs w/ blk specs, rare |                             |
|                                                                      |                                                                   | 4160                                |                                         | Chert, opaque white                                             |                             |

MS, tan to crm in part, f-xln, chalky crm pcs, fossils in tan, sandy in part, some gray MS pcs, f-xln, dense, crinoids

MS, crm to gray, f to m-xln, hard crm pcs, fosslilif, barren, mineral fluor.