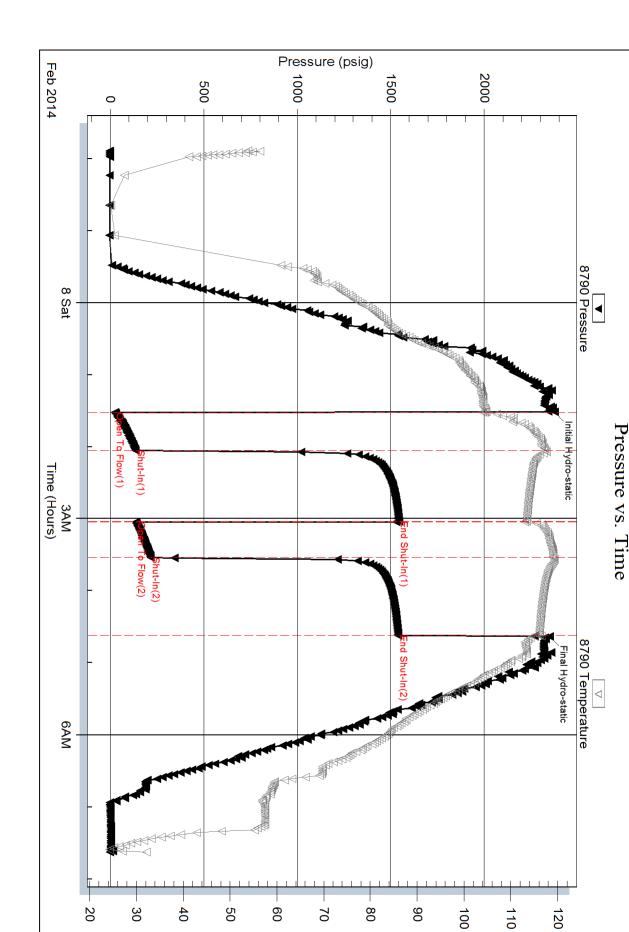

INSTRUCTIONS: Show important tops of formations penetrated. Detail all cores. Report all final copies of drill stems tests giving interval tested, time tool open and closed, flowing and shut-in pressures, whether shut-in pressure reached static level, hydrostatic pressures, bottom hole temperature, fluid recovery, and flow rates if gas to surface test, along with final chart(s). Attach extra sheet if more space is needed.

| Drill Stem Tests Taken<br>(Attach Additional She | eets)                | Yes No                             |                      | -                | on (Top), Depth ar |                 | Sample                        |
|--------------------------------------------------|----------------------|------------------------------------|----------------------|------------------|--------------------|-----------------|-------------------------------|
| Samples Sent to Geolog                           | gical Survey         | Yes No                             | Nam                  | e                |                    | Тор             | Datum                         |
| Cores Taken<br>Electric Log Run                  |                      | ☐ Yes ☐ No<br>☐ Yes ☐ No           |                      |                  |                    |                 |                               |
| List All E. Logs Run:                            |                      |                                    |                      |                  |                    |                 |                               |
|                                                  |                      | CASING<br>Report all strings set-o | RECORD Ne            |                  | ion, etc.          |                 |                               |
| Purpose of String                                | Size Hole<br>Drilled | Size Casing<br>Set (In O.D.)       | Weight<br>Lbs. / Ft. | Setting<br>Depth | Type of<br>Cement  | # Sacks<br>Used | Type and Percent<br>Additives |
|                                                  |                      |                                    |                      |                  |                    |                 |                               |
|                                                  |                      |                                    |                      |                  |                    |                 |                               |
|                                                  |                      |                                    |                      |                  |                    |                 |                               |
|                                                  |                      | ADDITIONAL                         | CEMENTING / SQU      | EEZE RECORD      |                    |                 |                               |
| Purpose:                                         | Depth                | Turne of Operation                 | III On also I land   |                  | Turne and D        |                 |                               |