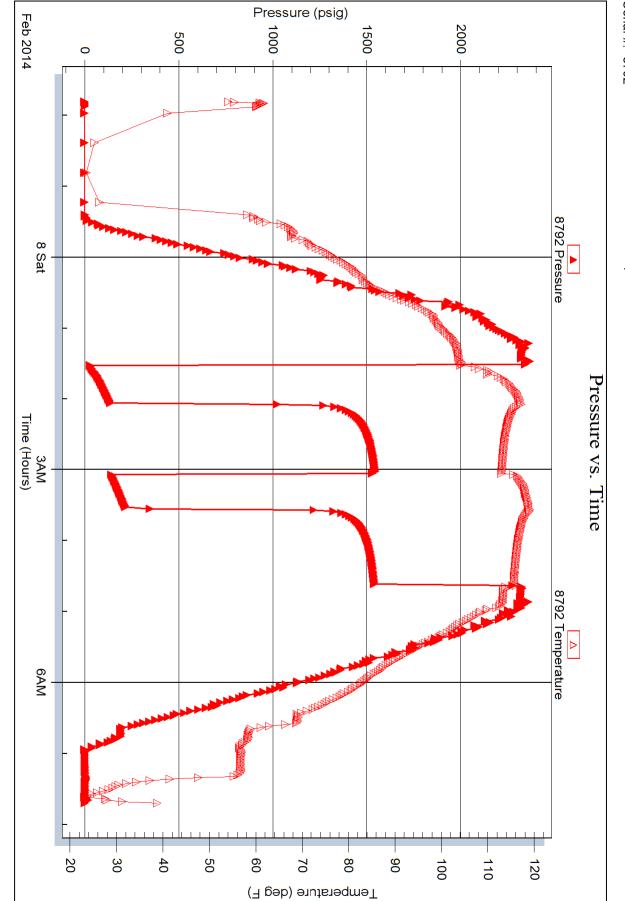

INSTRUCTIONS: Show important tops of formations penetrated. Detail all cores. Report all final copies of drill stems tests giving interval tested, time tool open and closed, flowing and shut-in pressures, whether shut-in pressure reached static level, hydrostatic pressures, bottom hole temperature, fluid recovery, and flow rates if gas to surface test, along with final chart(s). Attach extra sheet if more space is needed.

| Drill Stem Tests Taken<br>(Attach Additional She | eets)                | Yes No                             |                      | -                | on (Top), Depth ar |                 | Sample                        |
|--------------------------------------------------|----------------------|------------------------------------|----------------------|------------------|--------------------|-----------------|-------------------------------|
| Samples Sent to Geolog                           | gical Survey         | Yes No                             | Nam                  | e                |                    | Тор             | Datum                         |
| Cores Taken<br>Electric Log Run                  |                      | ☐ Yes ☐ No<br>☐ Yes ☐ No           |                      |                  |                    |                 |                               |
| List All E. Logs Run:                            |                      |                                    |                      |                  |                    |                 |                               |
|                                                  |                      | CASING<br>Report all strings set-o | RECORD Ne            |                  | ion, etc.          |                 |                               |
| Purpose of String                                | Size Hole<br>Drilled | Size Casing<br>Set (In O.D.)       | Weight<br>Lbs. / Ft. | Setting<br>Depth | Type of<br>Cement  | # Sacks<br>Used | Type and Percent<br>Additives |
|                                                  |                      |                                    |                      |                  |                    |                 |                               |
|                                                  |                      |                                    |                      |                  |                    |                 |                               |
|                                                  |                      |                                    |                      |                  |                    |                 |                               |
|                                                  |                      | ADDITIONAL                         | CEMENTING / SQU      | EEZE RECORD      |                    |                 |                               |
| Purpose:                                         | Depth                | Turne of Operation                 | III On also I land   |                  | Turne and D        |                 |                               |