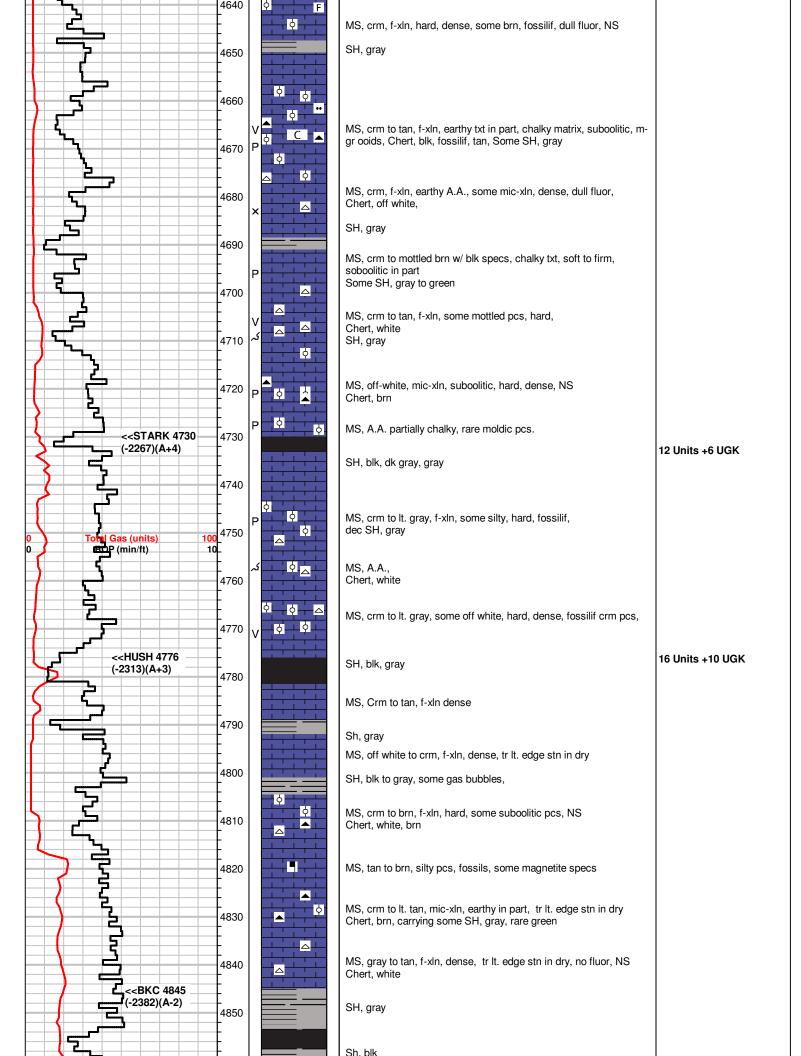

| Drill Stem Tests Taken<br>(Attach Additional She | eets)                | Yes No                             |                      | -                | on (Top), Depth ar |                 | Sample                        |
|--------------------------------------------------|----------------------|------------------------------------|----------------------|------------------|--------------------|-----------------|-------------------------------|
| Samples Sent to Geolog                           | gical Survey         | Yes No                             | Nam                  | e                |                    | Тор             | Datum                         |
| Cores Taken<br>Electric Log Run                  |                      | ☐ Yes ☐ No<br>☐ Yes ☐ No           |                      |                  |                    |                 |                               |
| List All E. Logs Run:                            |                      |                                    |                      |                  |                    |                 |                               |
|                                                  |                      | CASING<br>Report all strings set-o | RECORD Ne            |                  | ion, etc.          |                 |                               |
| Purpose of String                                | Size Hole<br>Drilled | Size Casing<br>Set (In O.D.)       | Weight<br>Lbs. / Ft. | Setting<br>Depth | Type of<br>Cement  | # Sacks<br>Used | Type and Percent<br>Additives |
|                                                  |                      |                                    |                      |                  |                    |                 |                               |
|                                                  |                      |                                    |                      |                  |                    |                 |                               |
|                                                  |                      |                                    |                      |                  |                    |                 |                               |
|                                                  |                      | ADDITIONAL                         | CEMENTING / SQU      | EEZE RECORD      |                    |                 |                               |
| Purpose:                                         | Depth                | Turne of Operation                 | III On also I land   |                  | Turne and D        |                 |                               |