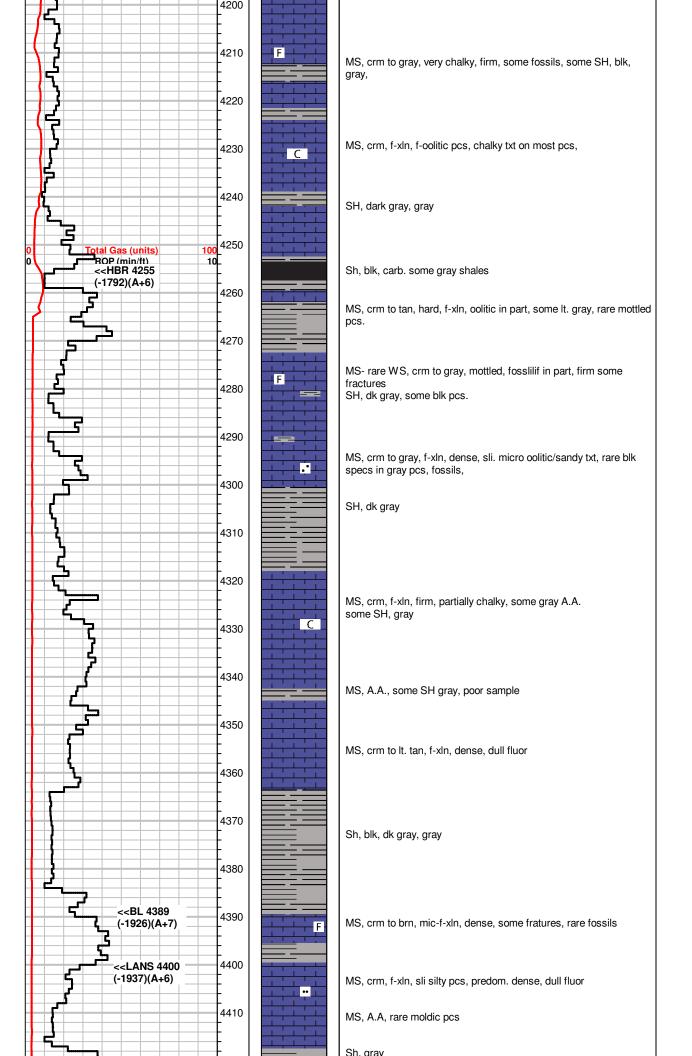

| Drill Stem Tests Taken<br>(Attach Additional She | eets)                | Yes No                             |                      | -                | on (Top), Depth ar |                 | Sample                        |
|--------------------------------------------------|----------------------|------------------------------------|----------------------|------------------|--------------------|-----------------|-------------------------------|
| Samples Sent to Geolog                           | gical Survey         | Yes No                             | Nam                  | e                |                    | Тор             | Datum                         |
| Cores Taken<br>Electric Log Run                  |                      | ☐ Yes ☐ No<br>☐ Yes ☐ No           |                      |                  |                    |                 |                               |
| List All E. Logs Run:                            |                      |                                    |                      |                  |                    |                 |                               |
|                                                  |                      | CASING<br>Report all strings set-o | RECORD Ne            |                  | ion, etc.          |                 |                               |
| Purpose of String                                | Size Hole<br>Drilled | Size Casing<br>Set (In O.D.)       | Weight<br>Lbs. / Ft. | Setting<br>Depth | Type of<br>Cement  | # Sacks<br>Used | Type and Percent<br>Additives |
|                                                  |                      |                                    |                      |                  |                    |                 |                               |
|                                                  |                      |                                    |                      |                  |                    |                 |                               |
|                                                  |                      |                                    |                      |                  |                    |                 |                               |
|                                                  |                      | ADDITIONAL                         | CEMENTING / SQU      | EEZE RECORD      |                    |                 |                               |
| Purpose:                                         | Depth                | Turne of Operation                 | III On also I land   |                  | Turne and D        |                 |                               |