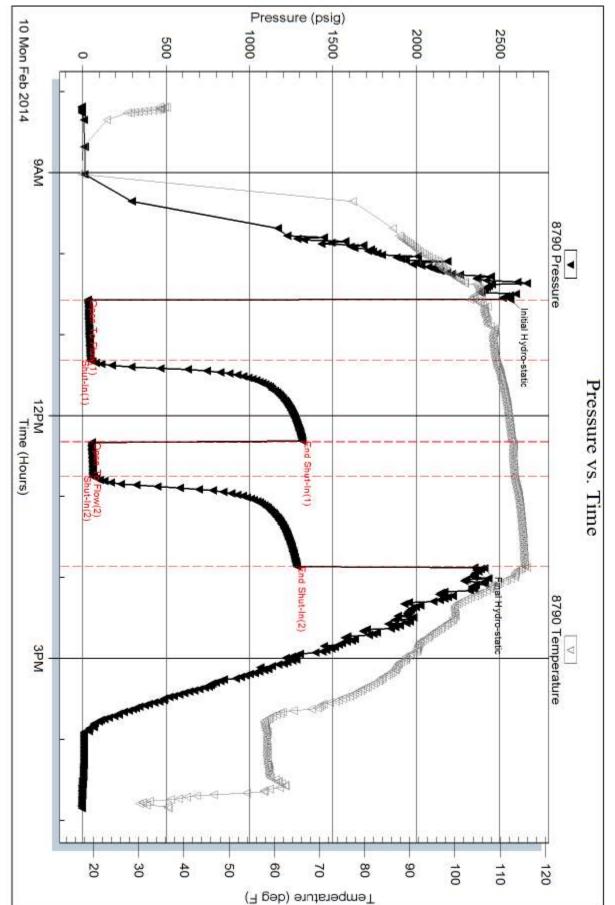

INSTRUCTIONS: Show important tops of formations penetrated. Detail all cores. Report all final copies of drill stems tests giving interval tested, time tool open and closed, flowing and shut-in pressures, whether shut-in pressure reached static level, hydrostatic pressures, bottom hole temperature, fluid recovery, and flow rates if gas to surface test, along with final chart(s). Attach extra sheet if more space is needed.