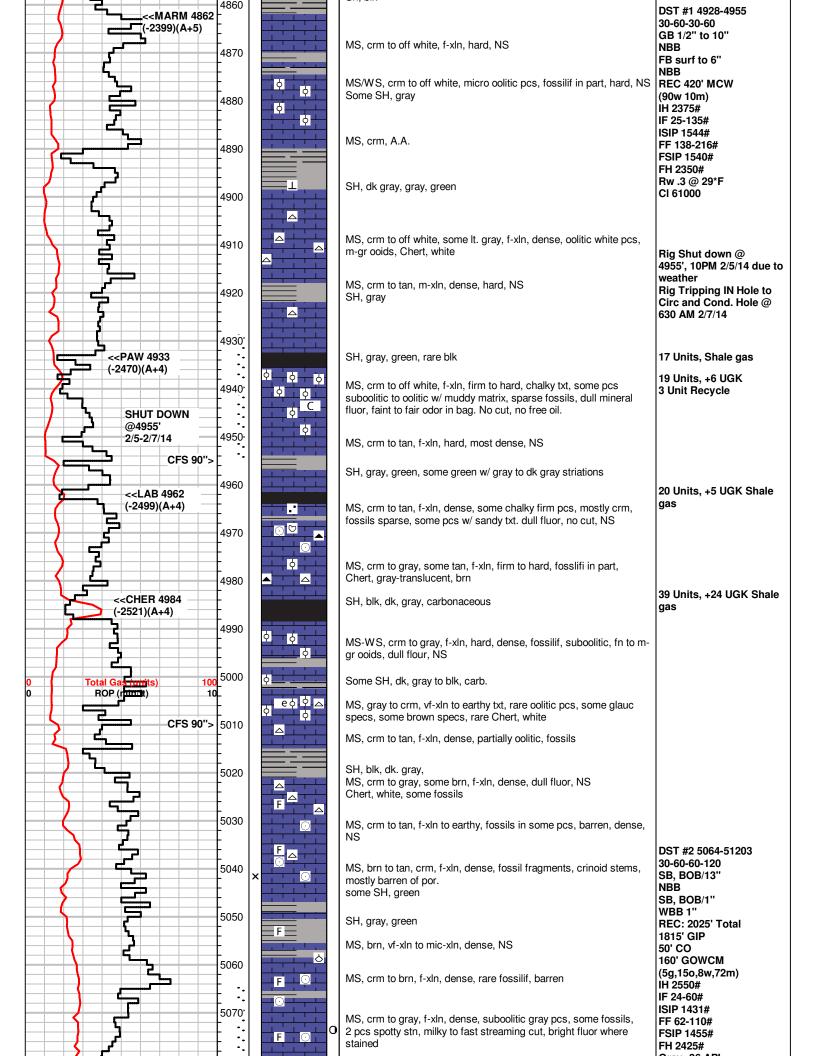

|                                                                   | 4150                                |                                         | MS, brn to gray, f-xln, some mottled brn pcs w/ blk specs, rare |                             |
|                                                                      |                                                                   | 4160                                |                                         | Chert, opaque white                                             |                             |

MS, tan to crm in part, f-xln, chalky crm pcs, fossils in tan, sandy in part, some gray MS pcs, f-xln, dense, crinoids

MS, crm to gray, f to m-xln, hard crm pcs, fosslilif, barren, mineral fluor.