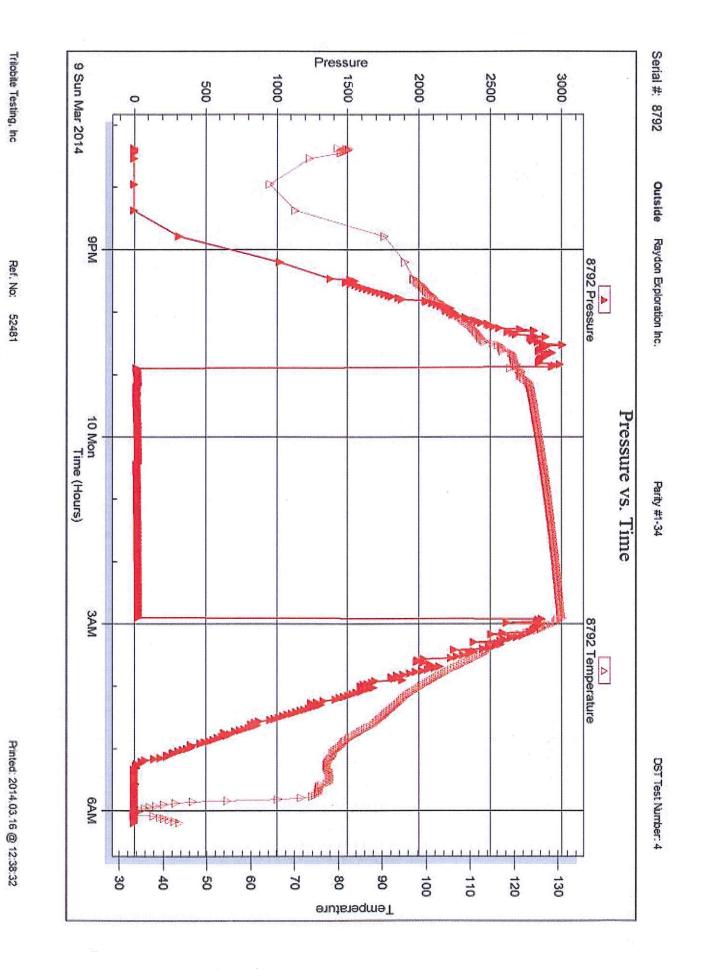

Confidentiality Requested: Yes No

KANSAS CORPORATION COMMISSION **OIL & GAS CONSERVATION DIVISION** 

1207509

Form ACO-1 August 2013 Form must be Typed Form must be Signed All blanks must be Filled