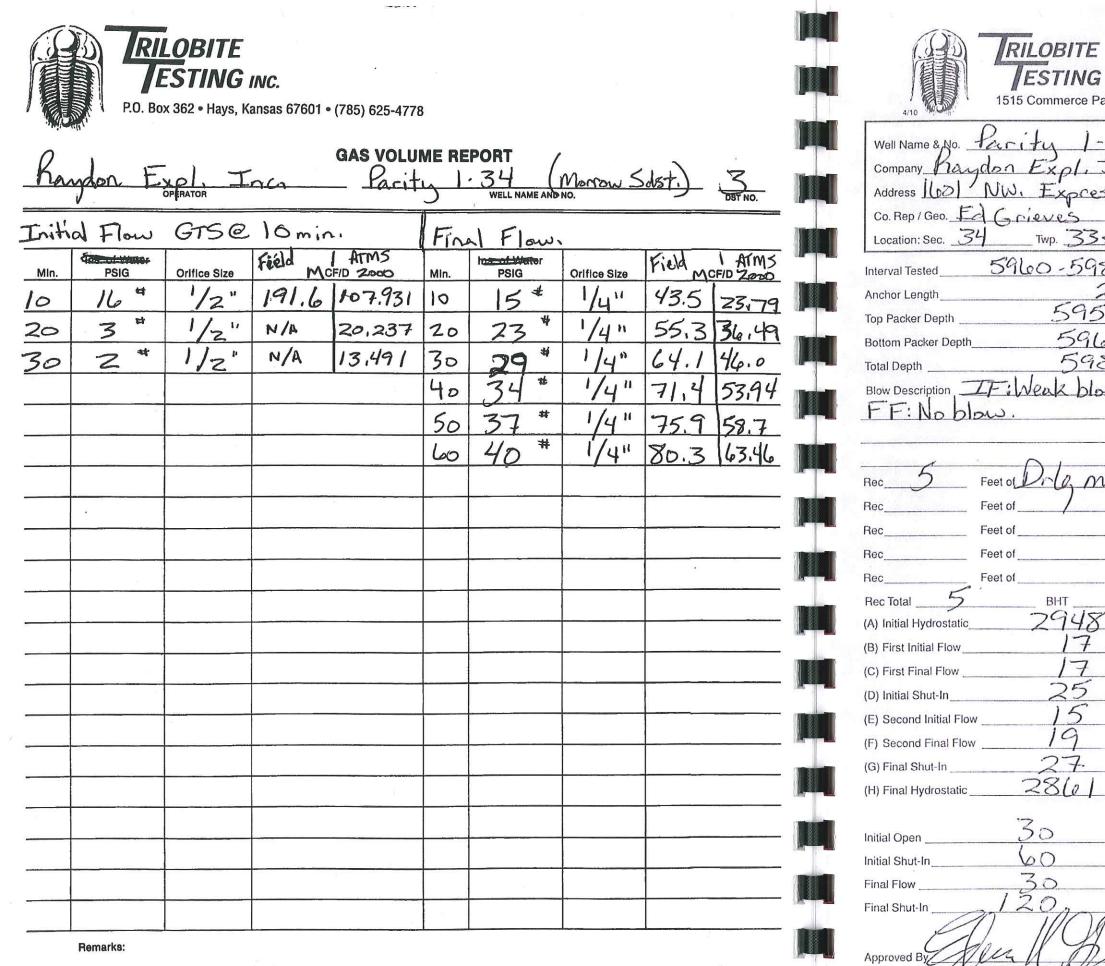

Confidentiality Requested: Yes No

KANSAS CORPORATION COMMISSION **OIL & GAS CONSERVATION DIVISION** 

1207509

Form ACO-1 August 2013 Form must be Typed Form must be Signed All blanks must be Filled