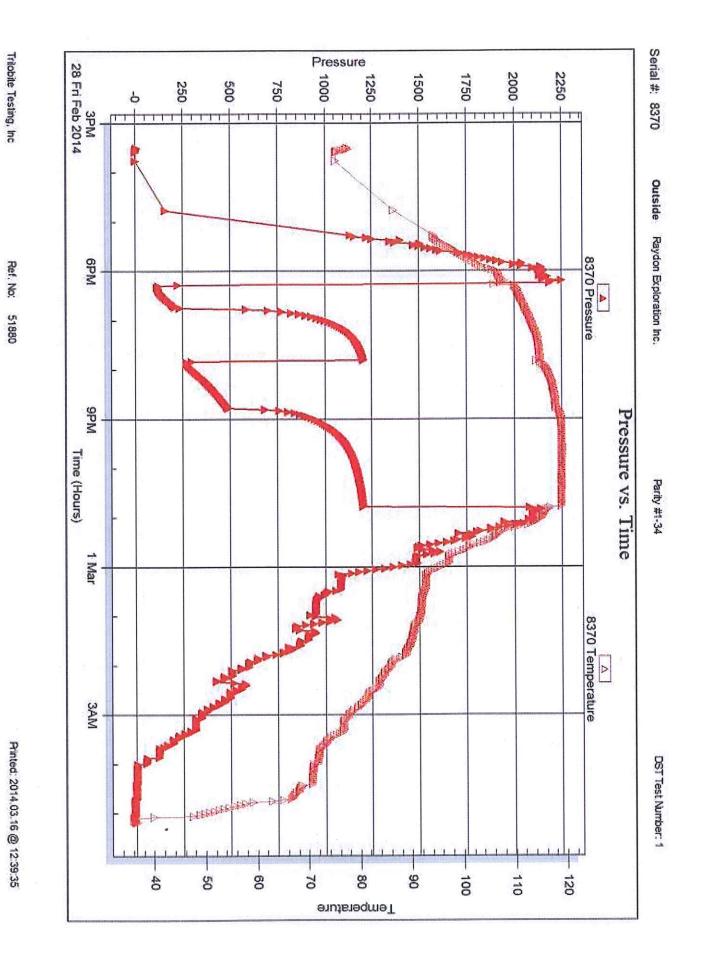

|                                                |            |
| * Recovery from n                          | allinie tests                                                                                             |                                        |                                                                       |                                                                                                  |                                                          |                                                                                                                            |                                                |            |

Printed: 2014.03.16 @ 12:39:35

Ref. No: 51880

Trilobite Testing, Inc





| CAN TRILOB                                      | ITE              | DRIL      | L STE                | MTEST         | REPOR     | l                        | TOOL DIAGRAM                           |
|-------------------------------------------------|------------------|-----------|----------------------|---------------|-----------|--------------------------|----------------------------------------|
|                                                 |                  | Raydon    | Exploration Ir       | IC.           |           | 34-33s-31w Seward        | I,KS                                   |
| 指計 / EST                                        | 'ING , INC       |           | V. Expressw          | ay            |           | Parity #1-34             |