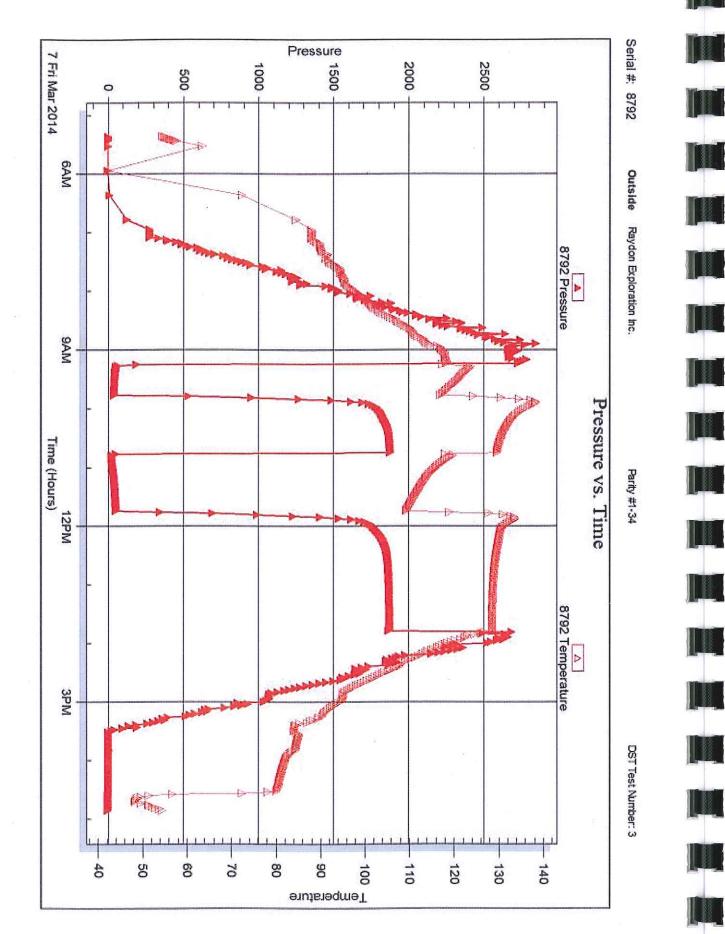

Confidentiality Requested: Yes No

KANSAS CORPORATION COMMISSION **OIL & GAS CONSERVATION DIVISION** 

1207509

Form ACO-1 August 2013 Form must be Typed Form must be Signed All blanks must be Filled