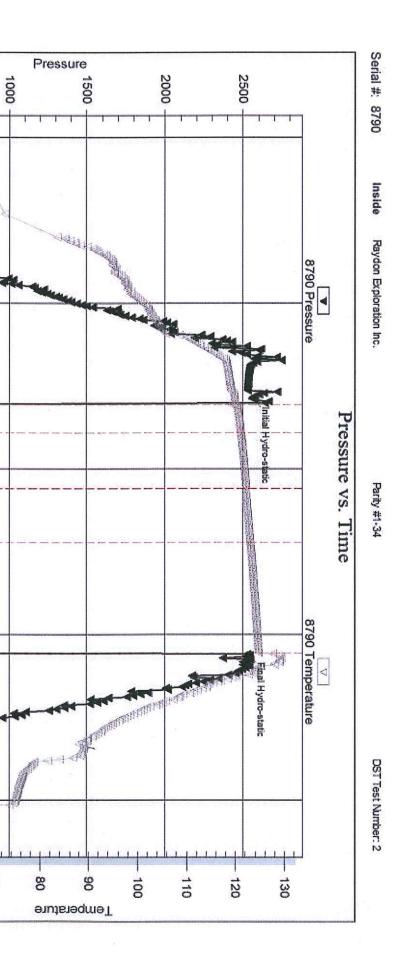

| Ref.         | No: 52479                                                                                         |           | Printed                                      | 1: 2014.03.16 @             | 2:38:57                 |                |                                | L                         | tenet sector in the sector | in equilita internation |                 |



| ARK TOW ADUTE                                                                                   | DRILL STEM TEST                                                                   | REPORT                                                                                                                       |                                                                                      |                                                                     | DRILL STE                                                                  | M TEST                                                        | REPOR                | Т                                                                                                    | TOOL DIAGRA                             |
|--------------------