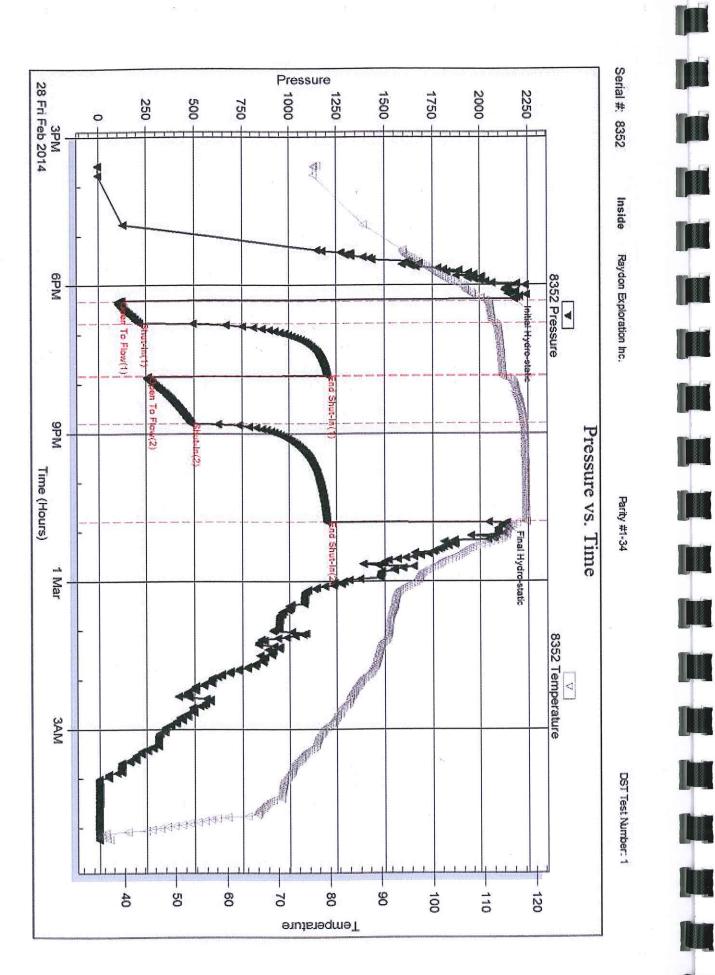

|                                                |            |
| * Recovery from n                          | allinie tests                                                                                             |                                        |                                                                       |                                                                                                  |                                                          |                                                                                                                            |                                                |            |

Printed: 2014.03.16 @ 12:39:35

Ref. No: 51880

Trilobite Testing, Inc





| CAN TRILOB                                      | ITE              | DRIL      | L STE                | MTEST         | REPOR     | l                        | TOOL DIAGRAM                           |
|-------------------------------------------------|------------------|-----------|----------------------|---------------|-----------|--------------------------|----------------------------------------|
|                                                 |                  | Raydon    | Exploration Ir       | IC.           |           | 34-33s-31w Seward        | I,KS                                   |
| 指計 / EST                                        | 'ING , INC       |           | V. Expressw          | ay            |           | Parity #1-34             |