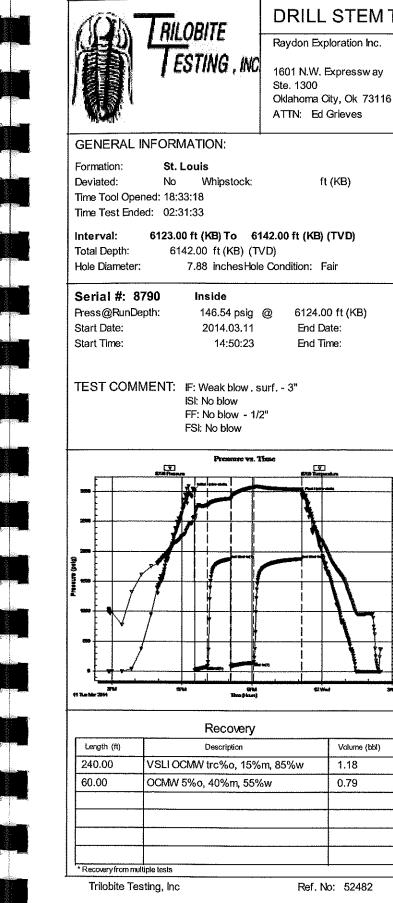

Confidentiality Requested: Yes No

KANSAS CORPORATION COMMISSION **OIL & GAS CONSERVATION DIVISION** 

1207509

Form ACO-1 August 2013 Form must be Typed Form must be Signed All blanks must be Filled