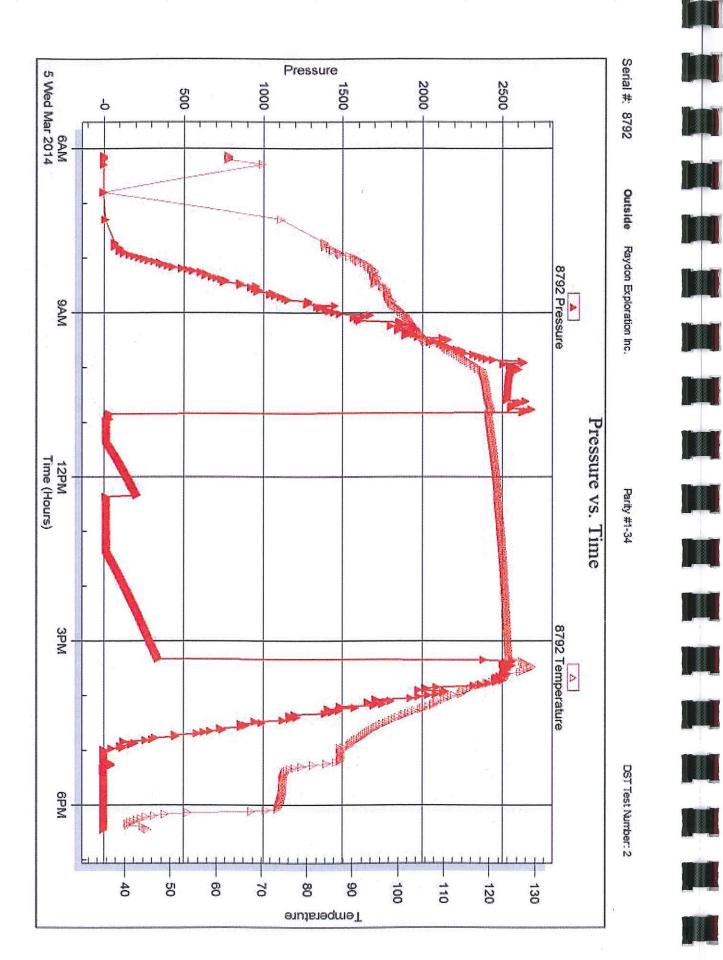

Confidentiality Requested: Yes No

KANSAS CORPORATION COMMISSION **OIL & GAS CONSERVATION DIVISION** 

1207509

Form ACO-1 August 2013 Form must be Typed Form must be Signed All blanks must be Filled