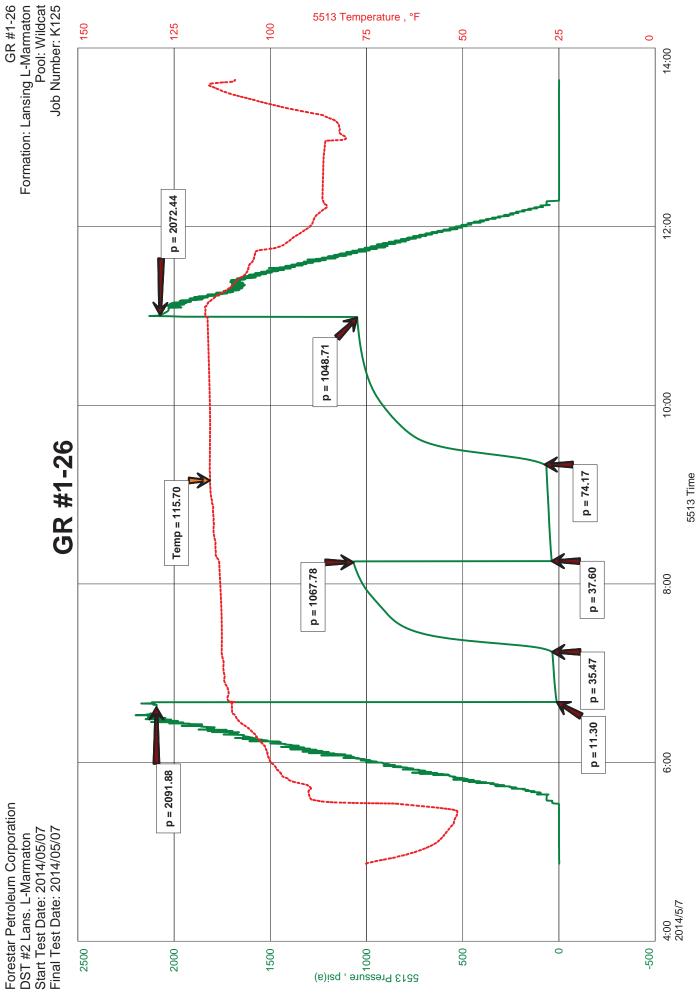

| ANNELL X 10/1/C             | ered or sustained, directly or indirectly, through |

5513 Temperature , °F





#### CELL # 620-617-0527

#### **General Information**

Company Name Forestar Petroleum Corporation

Contact Steve Shelton Job Number K125 **Well Name** GR #1-26 Representative Jason McLemore **Unique Well ID** DST #2 Lans. L-Marmaton Well Operator **Forestar Petroleum Corporation Surface Location** 26-17s-29w-Lane Prepared By **Jason McLemore** Wildcat Qualified By **Mac Armstrong** Field **Vertical Test Unit Well Type** #7

#### Test Information

Representative Jason McLemore
Test Type Drill Stem Test Well Operator Formation Lansing L-Marmaton Well Fluid Type 01 Oil Prepared By Test Purpose (AEUB) Initial Test Jason McLemore

 Start Test Date
 2014/05/07 Start Test Time
 04:52:00

 Final Test Date
 2014/05/07 Final Test Time
 13:40:00

#### **Test Results**

#### **RECOVERED:**

70 V