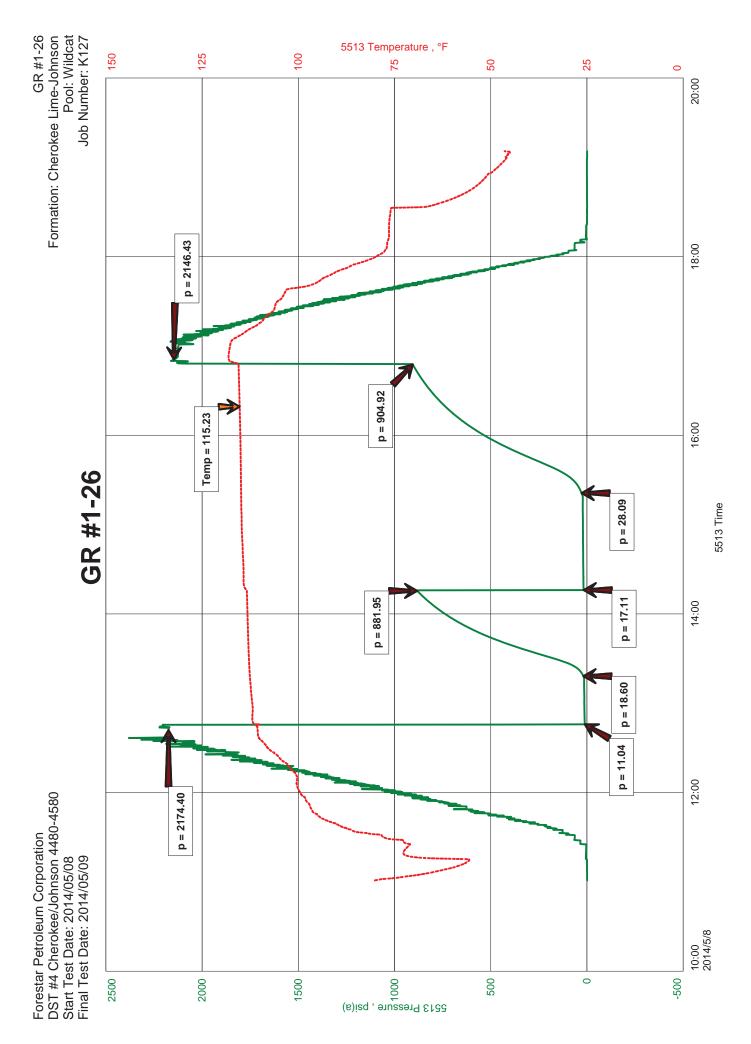

|
|          |                  | Y                                  | compl    | etet                       |                                         |
| IWO 3737 |                  |                                    |          | SALES TAX                  | 315.5                                   |
| NEI 3737 | 1/2 050          |                                    |          | ESTIMATED<br>TOTAL<br>DATE | W020.8                                  |

I acknowledge that the payment terms, unless specifically amended in writing on the front of the form or in the customer's account records, at our office, and conditions of service on the back of this form are in effect for services identified on this form.

C:\Users\Roger Friedly\Desktop\gr1dst4 09-May-14 Ver





CELL # 620-617-0527

#### **General Information**

**Company Name Forestar Petroleum Corporation** 

Contact Steve Shelton Job Number K127 **Well Name** GR #1-26 Representative Jason McLemore **Unique Well ID** DST #4 Cherokee/Johnson 4480-4580 Well Operator Forestar Petroleum Corporation **Surface Location** 26-17s-29w-Lane Prepared By Jason McLemore Field Wildcat Qualified By **Mac Armstrong Vertical Test Unit Well Type** #7

#### Test Information

Representative Jason McLemore
Test Type Drill Stem Test Well Operator Formation Cherokee Lime-Johnson Report Date 2014/05/09
Well Fluid Type 01 Oil Prepared By Test Purpose (AEUB) Jason McLemore

 Start Test Date
 2014/05/08 Start Test Time
 23:01:00

 Final Test Date
 2014/05/09 Final Test Time
 07:12:00

#### **Test Results**

#### **REC