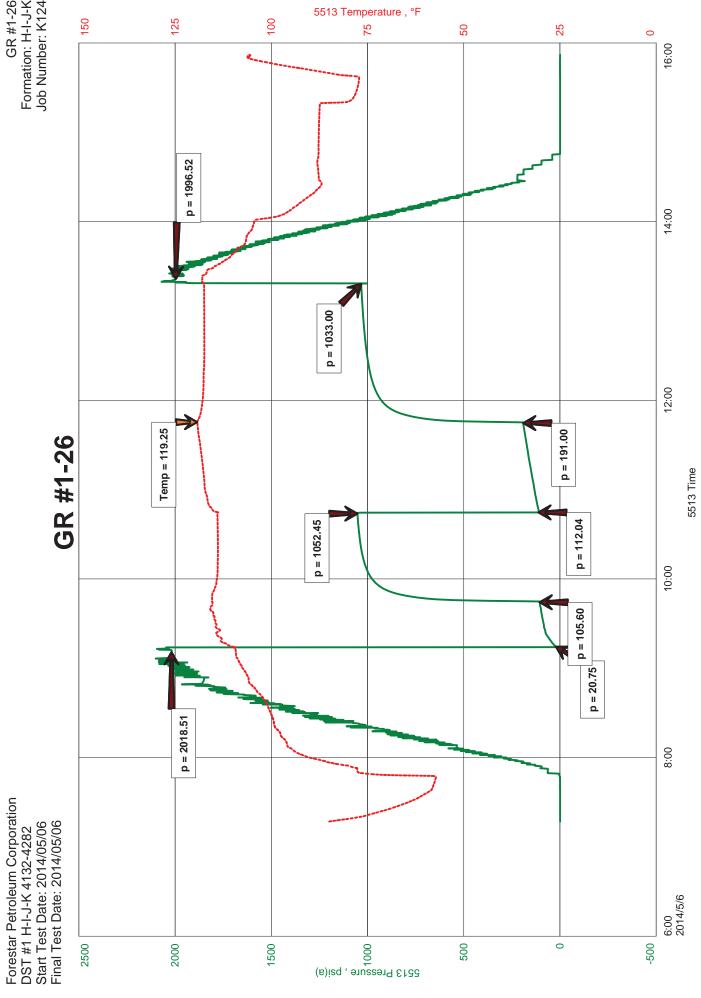

38 P.S.I. to (F)_              |               | 74 <sub>P</sub> | .S.I.              |
| Final Closed In PeriodMinutes                                                  | 90                  | (G)                                       | 1049 P.S.I.                    |               |                 |                    |
| Final Hydrostatic Pressure                                                     |                     | (H)                                       | 2072 <sub>P.S.I.</sub>         |               |                 |                    |
| Diamond Testing shall not be liable for damages of any kind to the property or | nersonnel of the    | e one for whom a test is made             | or for any loss suffered or si | stained direc | tly or indirec  | tly through        |



C:\Users\Roger Friedly\Desktop\gr1dst1 06-May-14 Ver



#### CELL # 620-617-0527

#### **General Information**

**Company Name Forestar Petroleum Corporation** 

Contact K124 **Well Name** GR #1-26 Representative **Jason McLemore Unique Well ID** DST #1 H-I-J-K 4132-4282 Well Operator **Forestar Petroleum Corporation Surface Location** 26-17s-29w-Lane Prepared By **Jason McLemore** Field Wildcat Qualified By **Mac Armstrong Vertical Test Unit Well Type** 

#### Test Information

Representative Jason McLemore
Test Type Drill Stem Test Well Operator Formation H-I-J-K Report Date 2014/05/06
Well Fluid Type 01 Oil Prepared By Jason McLemore
Test Purpose (AEUB)

 Start Test Date
 2014/05/06 Start Test Time
 07:17:00

 Final Test Date
 2014/05/06 Final Test Time
 15:54:00

#### **Test Results*