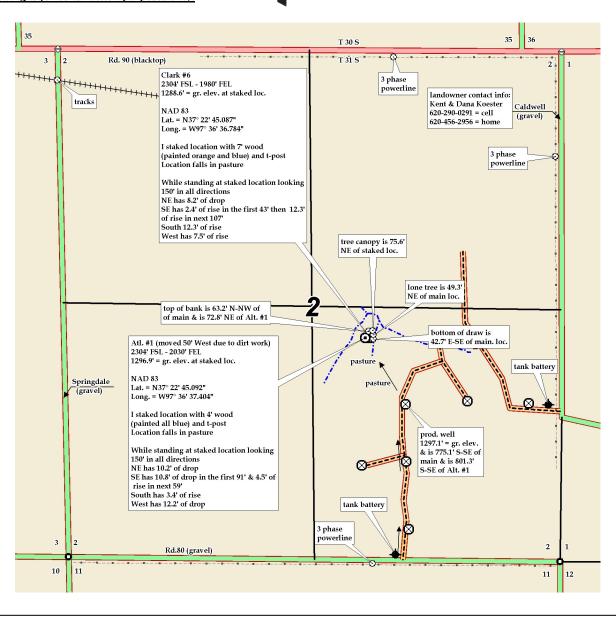

COUNTY

AUTHORIZED BY:

31s 3wRng. Sec. Twp.

Main loc. = 2304'FSL-1980'FEL = 1288.6' gr. elev. = 2304'FSL-2030'FEL = 1296.9' gr. elev.

LEASE NAME

LOCATION SPOT

Clark #6

1" =1000 SCALE: April 25th, 2014 DATE STAKED: Ben R. MEASURED BY Norby S. DRAWN BY:

This drawing does not constitute a monumented survey or a land survey plat.

Jesse M. & Tracy B.

This drawing is for construction purposes only.

**Directions:** From the SE side of Conway Springs, Ks at the intersection of Hwy 49 and Parrallel St. / Rd. 90 - Now go 1 mile East on Parrallel St. / Rd. 90 to the NW corner of section 2-31s-3w - Now go 1 mile South on Sringdale Rd. – Now go 0.6 mile East on Rd. 80 and ingress North into – Now go 0.3 mile North on trail – Now go approx. 700' NW through pasture into staked location.

Final ingress must be verified with land owner or Operator.