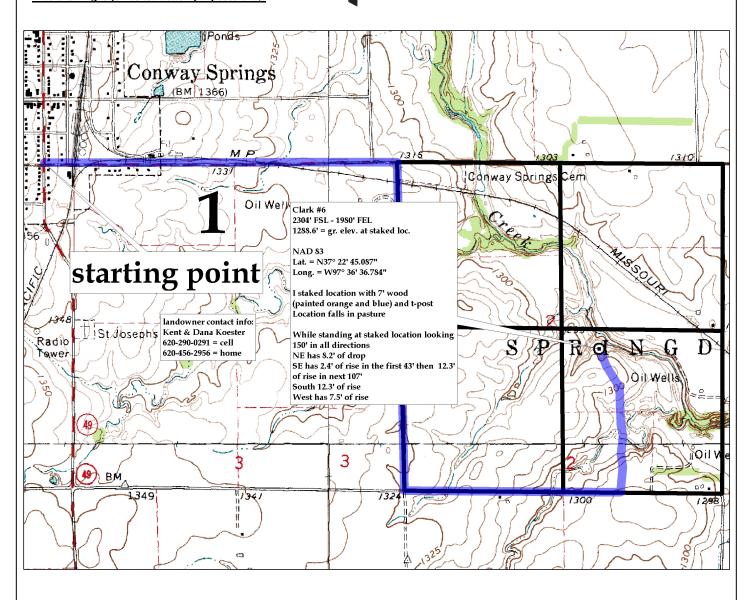

**Sumner County, KS** 

COUNTY

OPERATOR

2 31s 3w

Main loc. = 2304'FSL-1980'FEL = 1288.6' gr. elev. Alt. #1 = 2304'FSL-2030'FEL = 1296.9' gr. elev.

LEASE NAME

LOCATION SPOT

SCALE: N/A

**Directions:** From the SE side of Conway Springs, Ks at the intersection of Hwy 49 and Parrallel St. / Rd. 90 – Now go 1 mile East on Parrallel St. / Rd. 90 to the NW corner of section 2-31s-3w - Now go 1 mile South on Sringdale Rd. – Now go 0.6 mile East on Rd. 80 and ingress North into – Now go 0.3 mile North on trail – Now go approx. 700' NW through pasture into staked location.