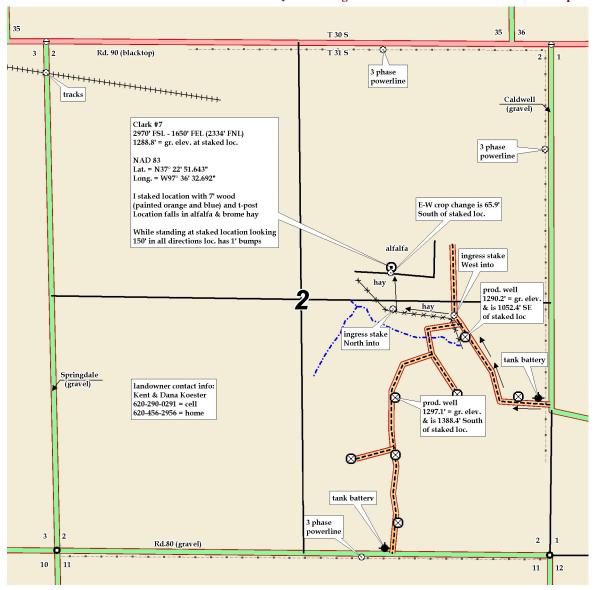

COUNTY

OPERATOR

003103

<u>3w</u> Sec. Twp.

N

LEASE NAME

2970' FSL - 1650' FEL (2334'FNL)

LOCATION SPOT

Clark #7

1" = 1000 SCALE: April 25<sup>th</sup>, 2014 DATE: Ben R. MEASURED BY: Norby S. DRAWN BY: Jesse M. & Tracy B. AUTHORIZED BY:

This drawing does not constitute a monumented survey or a land survey plat.

This drawing is for construction purposes only.

GR. ELEVATION: 1288.8°

**Directions:** From the SE side of Conway Springs, Ks at the intersection of Hwy 49 and Parrallel St. / Rd. 90 – Now go 2 miles East on Parrallel St. / Rd. 90 to the NE corner of section 2-31s-3w – Now go 0.7 mile South on Caldwell Rd. – Now go 0.2 mile NW on trail to and ingress West into – Now go approx. 650' West-NW through hay - Now go approx. 360' North through hay – Now go 65.9' North through alfalfa, into staked location.

Final ingress must be verified with land owner or Operator.