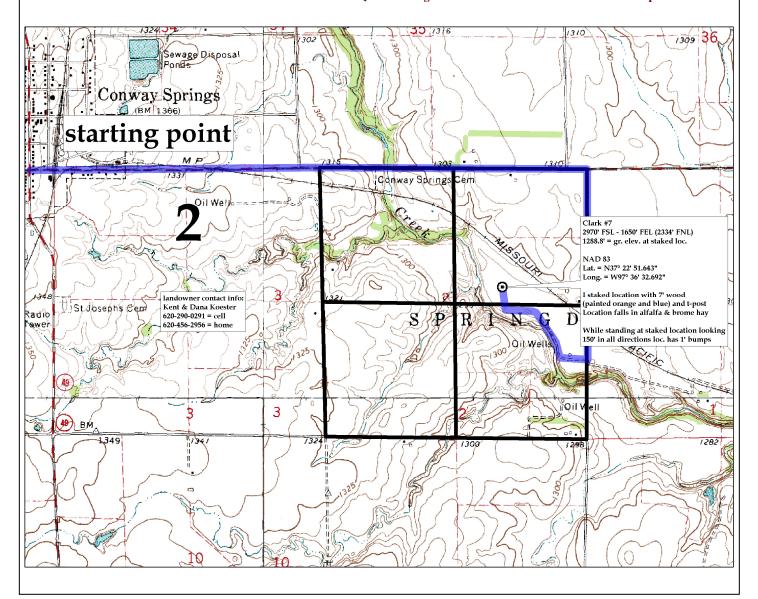

**Sumner County, KS** 31s Twp. Clark #7 LEASE NAME

2970' FSL - 1650' FEL (2334'FNL)

LOCATION SPOT

N/A SCALE: April 25<sup>th</sup>, 2014 DATE: Ben R. MEASURED BY: Norby S. DRAWN BY: Jesse M. & Tracy B. AUTHORIZED BY:

This drawing does not constitute a monumented survey or a land survey plat.

This drawing is for construction purposes only.

GR. ELEVATION: 1288.8°

**Directions:** From the SE side of Conway Springs, Ks at the intersection of Hwy 49 and Parrallel St. / Rd. 90 – Now go 2 miles East on Parrallel St. / Rd. 90 to the NE corner of section 2-31s-3w – Now go 0.7 mile South on Caldwell Rd. – Now go 0.2 mile NW on trail to and ingress West into – Now go approx. 650' West-NW through hay – Now go approx. 360' North through hay – Now go 65.9' North through alfalfa, into staked location.