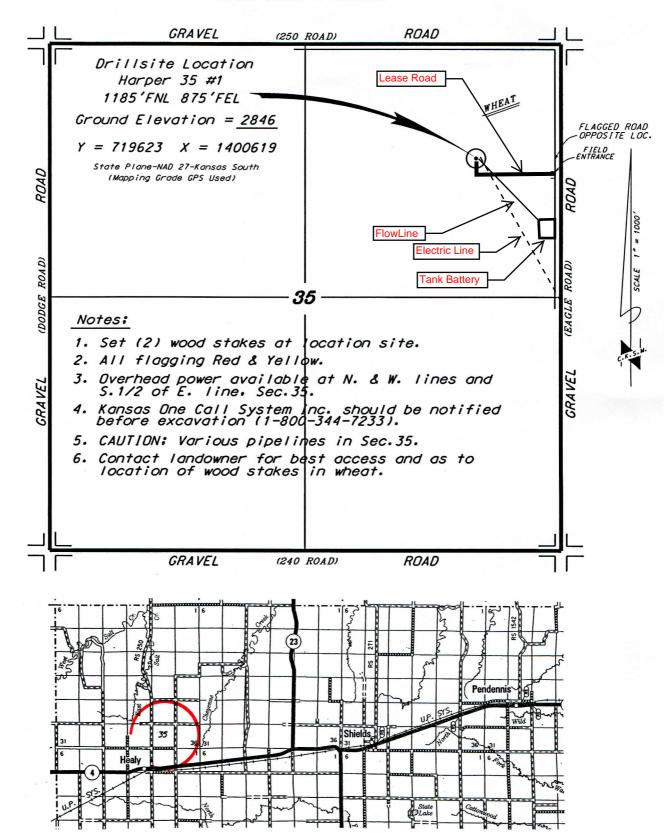

## O'BRIEN RESOURCES, LLC HARPER LEASE NE.1/4. SECTION 35. T16S. R3OW LANE COUNTY. KANSAS

<sup>\*</sup>Controlling data is based upon the best maps and photographs available to us and upon a regular section of land containing 640 acres.

\* Elevations derived from National Geodetic Vertical Datu

April 17, 2014

Approximate section lines were determined using the normal standard of care of oilfield surveyors practicing in the state of Kansas. The section corners, which establish the precise section lines, were not necessarily located, and the exact location of the drillsite location in the section is not guaranteed. Therefore, the operator securing this service and accepting this plat and all other parties relying thereon agree to hold Central Kansas Diffield Services. Inc., its officers and employees harmless from all losses, costs and expenses and said entities released from any liability from inclination consequential damages.