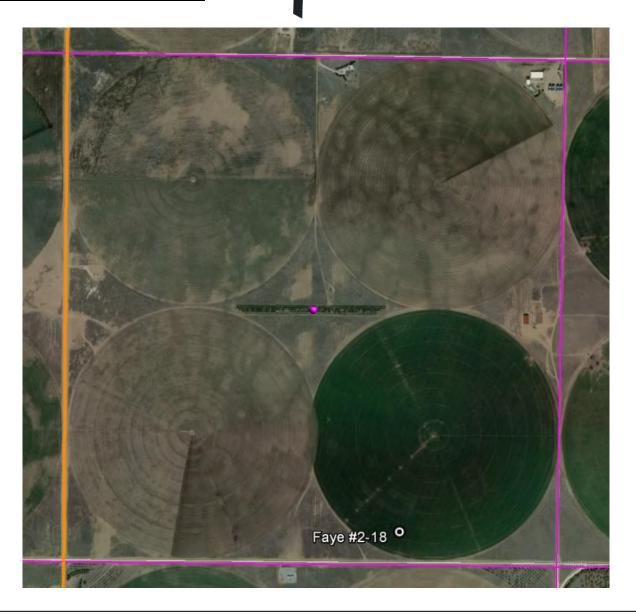

2922.2'

£916 S.Ivanhoe Rd. (gravel) Faye #2-18 335' FSL - 1655' FEL 2922.2' = gr. elev. at staked loc. 918 Lat. = N37° 46' 52.670" Long. = W100° 58' 04.421" I staked location with 7' wood (painted orange and blue) and t-post Location fall in irr. alfalfa While standing at staked location looking well head 2911.8' = gr. elev & is 1320.1' East 0 sprinkler track is 77.3 N-NE of staked loc. of staked loc. irr. alfalfa sprinkler track is 69.3' S-SW of staked loc. ingress stake North into Ø W. TV Rd. (gravel) **9914** 