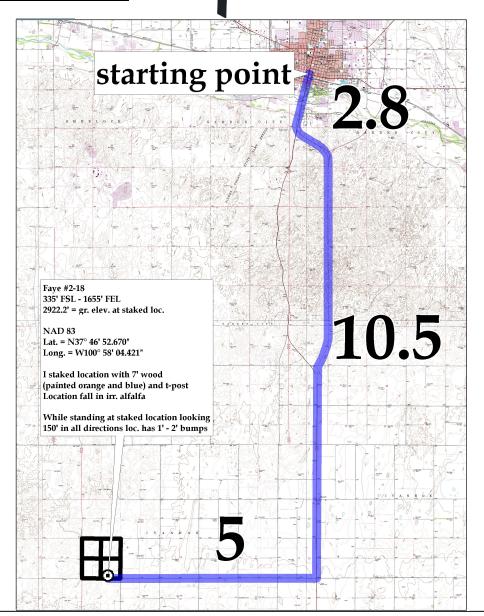

**Directions:** From the South side of Garden City Ks. at the intersection of Main St/Fulton St/Hwy 83 bypass - Now go 2.8 mile South & SE on Main St/Hwy 83 bypass - Now go 10.5 miles South on Hwy 83 - Now go 5 miles West on TV Rd to the SE corner of section 18-26s-33w – Now go 0.3 mile West on TV Rd. to ingress stake North into – Now go approx. 100' through pasture -Now go approx. 235' North through irr. alfalfa, into staked location. Final ingress must be verified with land owner or Operator.

This drawing is for construction purposes only.

**Directions:** From the South side of Garden City Ks. at the intersection of Main St/Fulton St/Hwy 83 bypass – Now go 2.8 mile South & SE on Main St/Hwy 83 bypass – Now go 10.5 miles South on Hwy 83 – Now go 5 miles West on TV Rd to the SE corner of section 18-26s-33w – Now go 0.3 mile West on TV Rd. to ingress stake North into – Now go approx. 100' through pasture - Now go approx. 235' North through irr. alfalfa, into staked location. **Final ingress must be verified with land owner or Operator.** 

2922.2'

£916 S.Ivanhoe Rd. (gravel) Faye #2-18 335' FSL - 1655' FEL 2922.2' = gr. elev. at staked loc. 918 Lat. = N37° 46' 52.670" Long. = W100° 58' 04.421" I staked location with 7' wood (painted orange and blue) and t-post Location fall in irr. alfalfa While standing at staked location looking well head 2911.8' = gr. elev & is 1320.1' East 0 sprinkler track is 77.3 N-NE of staked loc. of staked loc. irr. alfalfa sprinkler track is 69.3' S-SW of staked loc. ingress stake North into Ø W. TV Rd. (gravel) **9914** 

**Directions:** From the South side of Garden City Ks. at the intersection of Main St/Fulton St/Hwy 83 bypass – Now go 2.8 mile South & SE on Main St/Hwy 83 bypass – Now go 10.5 miles South on Hwy 83 – Now go 5 miles West on TV Rd to the SE corner of section 18-26s-33w – Now go 0.3 mile West on TV Rd. to ingress stake North into – Now go approx. 100' through pasture – Now go approx. 235' North through irr. alfalfa, into staked location. **Final ingress must be verified with land owner or Operator.** 

This drawing does not constitute a monumented survey or a land survey plat.

This drawing is for construction purposes only.

**Directions:** From the South side of Garden City Ks. at the intersection of Main St/Fulton St/Hwy 83 bypass – Now go 2.8 mile South & SE on Main St/Hwy 83 bypass – Now go 10.5 miles South on Hwy 83 – Now go 5 miles West on TV Rd to the SE corner of section 18-26s-33w – Now go 0.3 mile West on TV Rd. to ingress stake North into – Now go approx. 100' through pasture - Now go approx. 235' North through irr. alfalfa, into staked location.

2922.2'

Final ingress must be verified with land owner or Operator.