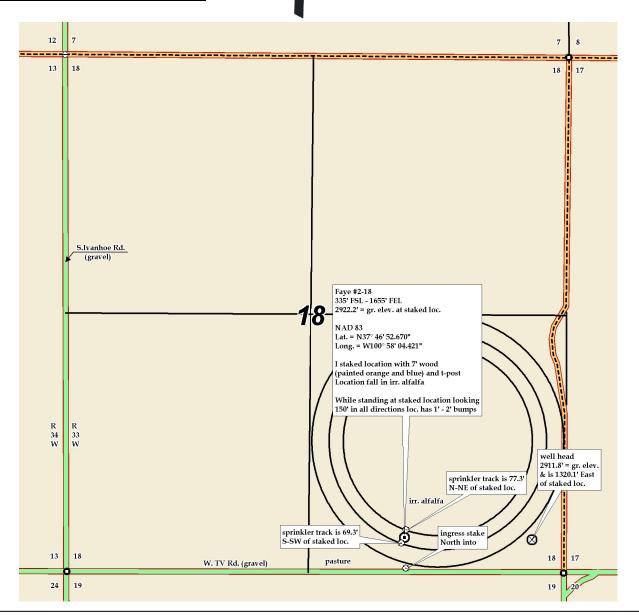

2922.2'

£916 S.Ivanhoe Rd. (gravel) Faye #2-18 335' FSL - 1655' FEL 2922.2' = gr. elev. at staked loc. 918 Lat. = N37° 46' 52.670" Long. = W100° 58' 04.421" I staked location with 7' wood (painted orange and blue) and t-post Location fall in irr. alfalfa While standing at staked location looking well head 2911.8' = gr. elev & is 1320.1' East 0 sprinkler track is 77.3 N-NE of staked loc. of staked loc. irr. alfalfa sprinkler track is 69.3' S-SW of staked loc. ingress stake North into Ø W. TV Rd. (gravel) **9914** 