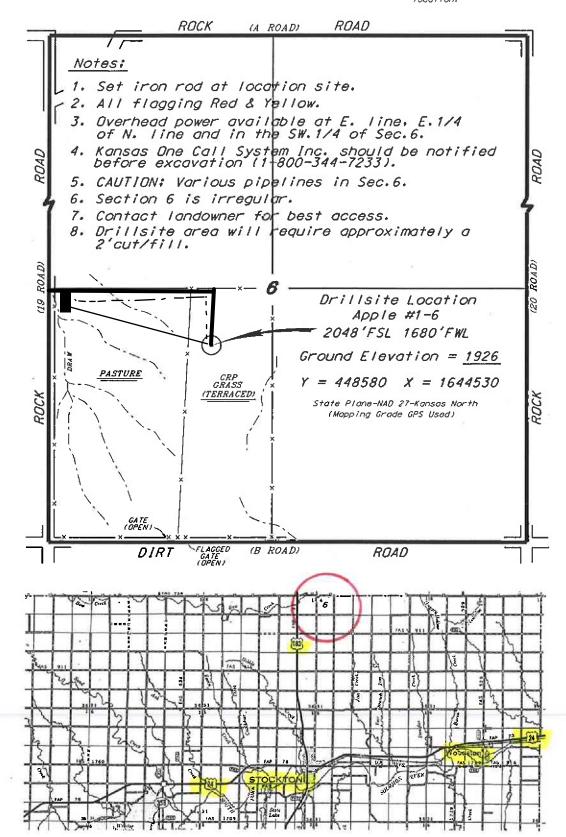

L.D. DRILLING, INC. APPLE LEASE SW. 1/4. SECTION 6. TGS. R17W ROOKS COUNTY, KANSAS

Directions:

From the intersection of Highway 183 and Highway 24 in Stockton, Kansas go 8.0 miles North on Highway 183, then go 1.0 miles East to the SW. corner of Section 6, then go 0.31 miles East, then go 0.38 miles North to location.

Controlling data is based upon the best maps and photographs available to us and upon a regular section of land containing 640 acres.

\* Elevations derived from National Geodetic Vertical Datum.

s shown on this
of be legally
andowner,
for occess.

location as sond may not Contact land department t

ond for ond

\*Ingress
plat is
opened t

April 28, 2014

<sup>\*</sup>Approximate seation lines were determined using the normal standard of core of oilfield surveyors practicing in the state of Kansas. The section corners, which establish the precise section lines, were not necessarily located, and the exact location of the drillsite location in the section is not guaranteed. Therefore, the operator securing this service and occepting this plat and all other parties relying thereon agree to hold Central Kansas Cliffield Services, in, its afficars and amployees from mass from all losses, costs and expenses and said entities released from any liability from incleaned or consequential congests.